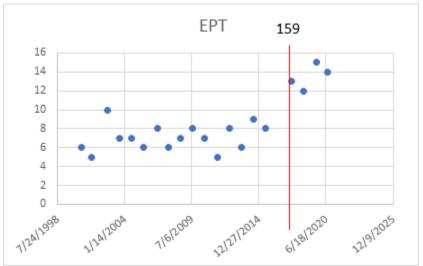

A section of McDowell Creek is subject to a fecal coliform TMDL. According to the approved 2020 305(b) report, McDowell Creek is currently meeting the fecal coliform criteria. Mecklenburg County has been assigned responsibility for this TMDL on behalf

of the Phase I and Phase II jurisdictions in Charlotte-Mecklenburg. Table 7 below show details of the fecal coliform data collected at MC4 overtime. Figures 2 and 3 provide a visual comparison of fecal coliform data collected over time and indicate an improvement in fecal coliform for the McDowell Creek Watershed. Note that FY2022 only provides data through July and is not a complete picture of the results. Sampling data is based on the calendar year, not the fiscal year.