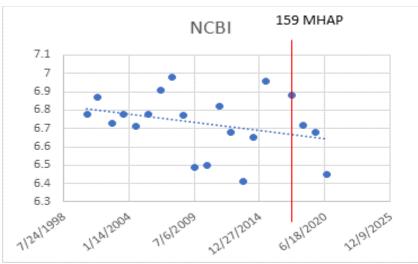

A section of McDowell Creek is subject to a fecal coliform TMDL. According to the approved 2020 305(b) report, McDowell Creek is currently meeting the fecal coliform criteria. Mecklenburg County has been assigned responsibility for this TMDL on behalf

of the Phase I and Phase II jurisdictions in Charlotte-Mecklenburg. Table 7 below show details of the fecal coliform data collected at MC4 overtime. Figures 2 and 3 provide a visual comparison of fecal coliform data collected over time and indicate an improvement in fecal coliform for the McDowell Creek Watershed. Note that FY2022 only provides data through July and is not a complete picture of the results. Sampling data is based on the calendar year, not the fiscal year.