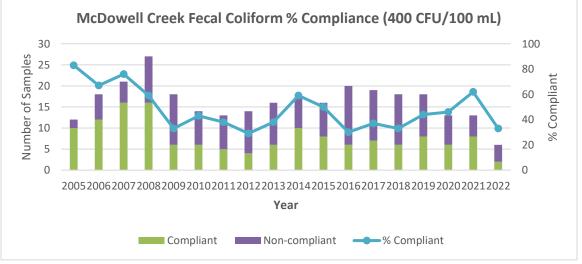

| 15               | 73             | 27                  |
| 2018  | 659.82            | 6              | 10                  | 16               | 38             | 62                  |
| 2019  | 381.70            | 11             | 7                   | 18               | 61             | 39                  |
| 2020  | 466.88            | 9              | 5                   | 14               | 62             | 38                  |
| 2021  | 421.42            | 7              | 6                   | 13               | 54             | 46                  |
| 2022* | 438.75            | 4              | 2                   | 6                | 67             | 33                  |

 Table 7: CMSWS Fecal Coliform Data for Site MC4 on McDowell Creek

\*Note that 2022 is not complete



Figure 3. Fecal Coliform Compliance



Figure 4. Fecal Coliform Geometric Mean

Mean fecal coliform levels in McDowell Creek exhibited a decrease from 2020 to 2021. We do not have the complete dataset from FY2022 to assess the most recent trends. The existing BMPs for these watersheds appear to be effective at identifying and eliminating pollution sources in compliance with TMDL requirements. These BMPs will continue to be implemented in FY2023.

### **Benthic Macroinvertebrates**

Benthic macroinvertebrate surveys are conducted on an annual basis to assess the abundance and diversity of the biological community. Table 8 summarizes the benthic macroinvertebrate data that has been collected from site MC4 from July 2000 – July 2021.

| Date    | NCBI | EPT<br>Species | Total Taxa | # of<br