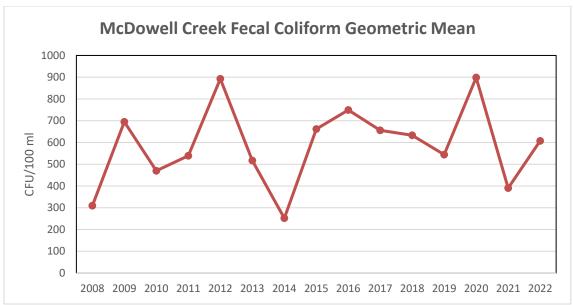

27                  |
| 2018  | 659.82            | 6              | 10                  | 16               | 38             | 62                  |
| 2019  | 381.70            | 11             | 7                   | 18               | 61             | 39                  |
| 2020  | 466.88            | 9              | 5                   | 14               | 62             | 38                  |
| 2021  | 421.42            | 7              | 6                   | 13               | 54             | 46                  |
| 2022* | 438.75            | 4              | 2                   | 6                | 67             | 33                  |

 Table 7: CMSWS Fecal Coliform Data for Site MC4 on McDowell Creek

\*Note that 2022 is not complete



Figure 3. Fecal Coliform Compliance



Figure 4. Fecal Coliform Geometric Mean

Mean fecal coliform levels in McDowell Creek exhibited a decrease from 2020 to 2021. We do not have the complete dataset from FY2022 to assess the most recent trends. The existing BMPs for these watersheds appear to be effective at identifying and eliminating pollution sources in compliance with TMDL requirements. These BMPs will continue to be implemented in FY2023.

### **Benthic Macroinvertebrates**

Benthic macroinvertebrate surveys are conducted on an annual basis to assess the abundance and diversity of the biological community. Table 8 summarizes the benthic macroinvertebrate data that has been collected from site MC4 from July 2000 – July 2021.

| Date    | NCBI | EPT<br>Species | Total Taxa | # of<br>Organisms | Bioclass |
|---------|----