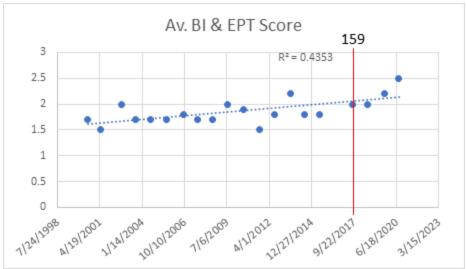

A section of McDowell Creek is subject to a fecal coliform TMDL. According to the approved 2020 305(b) report, McDowell Creek is currently meeting the fecal coliform criteria. Mecklenburg County has been assigned responsibility for this TMDL on behalf

of the Phase I and Phase II jurisdictions in Charlotte-Mecklenburg. Table 7 below show details of the fecal coliform data collected at MC4 overtime. Figures 2 and 3 provide a visual comparison of fecal coliform data collected over time and indicate an improvement in fecal coliform for the McDowell Creek Watershed. Note that FY2022 only provides data through July and is not a complete picture of the results. Sampling data is based on the calendar year, not the fiscal year.