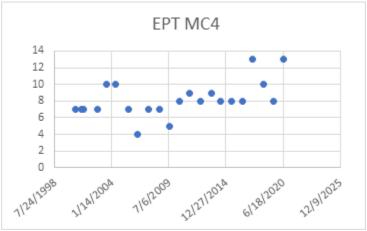

d by degraded macroinvertebrate habitat and its mostly developed catchment, and substrate substrate present." MC4 represents data from unrestored stream sections within the watershed and MC2A1 is representative of restored stream reaches. The results of the analyses are summarized below:

### <u>MC4</u>

The average EPT counts are higher since 2016 and appear to be trending upward. NCBI was significantly lower (which is good) in 2020 but did not show a similar upward trend like the EPT. Bioclassification remained "Fair" in the last decade, jumping to "Good-Fair" in 2020 based on improved NCBI scores. While there appears to be an upward trend in EPT data, it may be too early to jump to a conclusion based on the still limited data. Figures 5 through 7 below represent the data analyzed.







Figure 6. EPT Trends for MC4



Figure 7. Average Bioclassification Index and EPT Scores for MC4

### <u>MC2A1</u>

This site appears to show the clearest trends in improvement in both NCBI and EPT numbers. 2017 seems to be a turning point where we see NCBI scores go down and EPT scores go up. The combined NCBI and EPT scores are trending upward, which led to a "Good-Fair" classification in 2020. The habitat scores also saw a significant change from <100 prior to 2017 to an average of 155 since 2017. The restoration projects within the reach were completed prior to 2017, which could explain the improved habitat scores. Figures 8 through 10 below represent the data analyzed.



Figure 8. NCBI Trends for MC2A1



Figure 9. EPT Trends for MC2A1



Figure 10. Average Bioclassification Index