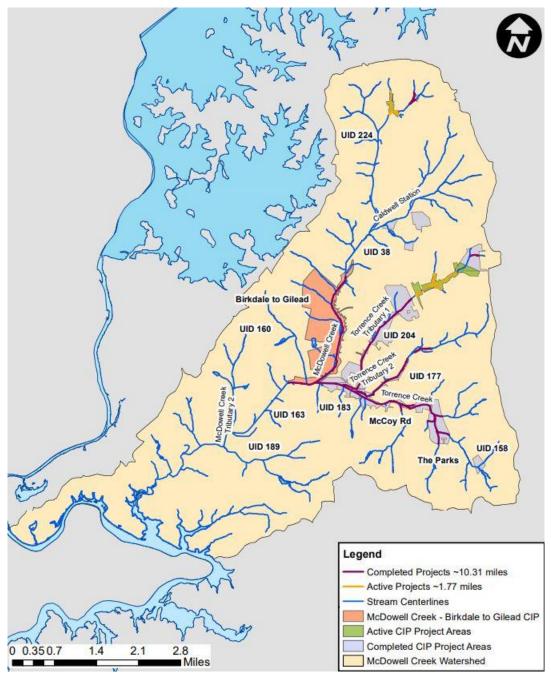

# **Completed Capital Improvement Projects**

The goal of Mecklenburg County's Water Quality Capital Improvement Program (CIP) is to stabilize stream channels and restore in-stream habitat conditions to promote stream designated uses.

CIP projects which have been completed in the McDowell Creek Watershed:

- 1. <u>Stream Restoration</u>. Stream Restoration activities have been conducted on several stream segments in the McDowell Creek Watershed:
  - a. The Park Huntersville Phase I (Completed July 1, 2013):
  - b. Torrence Creek Tributary #1 (Completed May 1, 2013):
  - c. Torrence Creek Tributary #2 (Completed 2009)

d. Bud Henderson Road (Completed May 13, 2013 by a private mitigation bank):

e. McDowell Creek – Birkdale to Gilead Road (Completed July 1, 2016).

f. Monteith Park (Completed 2014 by a private mitigation bank).

g. Torrence Creek Trib #1 from Reese Boulevard East to I-77. Completed in Fall of 2018.

- 2. <u>BMP Retrofits</u> Several BMP retrofits were completed between 2006 and 2017.
  - a. Monteith Park (Completed 2009):
  - b. North Cross Drive Executive Park (Completed 2009):
  - c. North Cross Shopping Center (Completed 2009)
  - d. Whole Foods Shopping Center (Completed 2009):
  - e. North Mecklenburg Recycle Center (Completed 2010).
  - f. Ange Property (Completed 2010).

## **Current CIP Projects**

There are no active CIP projects in the McDowell Creek Watershed.

The Stream Restoration Ranking System (SRRS) was developed by Mecklenburg County Storm Water Services to prioritize which streams are restored based on the quality of the stream. In other words, the streams that need the most help and are the most impaired will be prioritized for restoration. SRRS uses a desktop scoring system to provide insight regarding which streams may need improvements. Staff then walk these stream reaches, collect data on geomorphology and aquatic habitat, and analyze the data to generate a SRRS score. The maximum and best score a stream can get is 300. Any stream that gets a score below 190 would be a good candidate for restoration or enhancement. The current SRRS rankings and scores for major stream segments in the McDowell watershed can be found in the table below.

 Table 1: McDowell Creek Watershed SRRS Scores

Figure 1. Map of Reaches with SRRS Scores