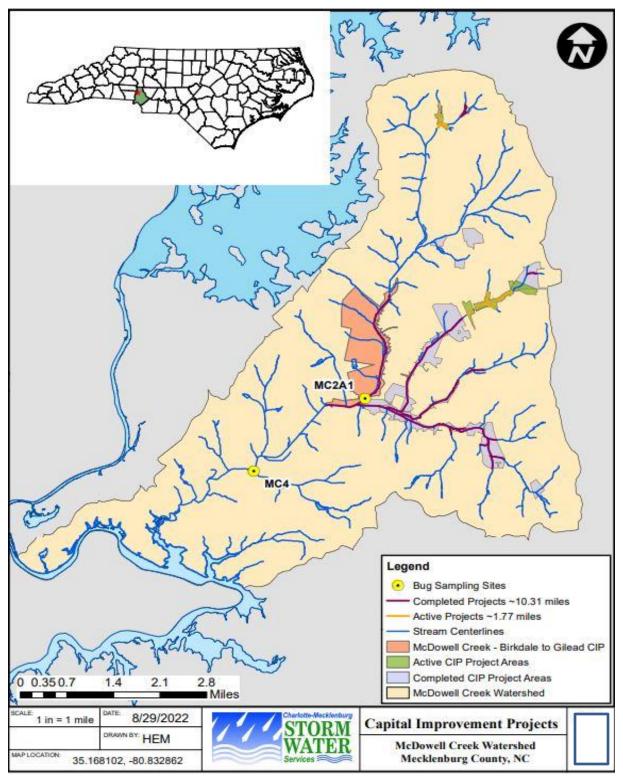

# **Completed Capital Improvement Projects**

The goal of Mecklenburg County's Water Quality Capital Improvement Program (CIP) is to stabilize stream channels and restore in-stream habitat conditions to promote stream designated uses.

CIP projects which have been completed in the McDowell Creek Watershed:

- 1. <u>Stream Restoration</u>. Stream Restoration activities have been conducted on several stream segments in the McDowell Creek Watershed:
  - a. The Park Huntersville Phase I (Completed July 1, 2013):
  - b. Torrence Creek Tributary #1 (Completed May 1, 2013):
  - c. Torrence Creek Tributary #2 (Completed 2009)

d. Bud Henderson Road (Completed May 13, 2013 by a private mitigation bank):

e. McDowell Creek – Birkdale to Gilead Road (Completed July 1, 2016).

f. Monteith Park (Completed 2014 by a private mitigation bank).

g. Torrence Creek Trib #1 from Reese Boulevard East to I-77. Completed in Fall of 2018.

- 2. <u>BMP Retrofits</u> Several BMP retrofits were completed between 2006 and 2017.
  - a. Monteith Park (Completed 2009):
  - b. North Cross Drive Executive Park (Completed 2009):
  - c. North Cross Shopping Center (Completed 2009)
  - d. Whole Foods Shopping Center (Completed 2009):
  - e. North Mecklenburg Recycle Center (Completed 2010).
  - f. Ange Property (Completed 2010).

## **Current CIP Projects**

There are no active CIP projects in the McDowell Creek Watershed.