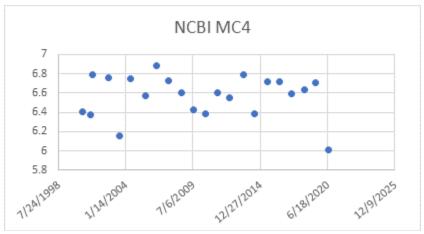

ected by degraded macroinvertebrate habitat and its mostly developed catchment, and substrate substrate present." MC4 represents data from unrestored stream sections within the watershed and MC2A1 is representative of restored stream reaches. The results of the analyses are summarized below:

### <u>MC4</u>

The average EPT counts are higher since 2016 and appear to be trending upward. NCBI was significantly lower (which is good) in 2020 but did not show a similar upward trend like the EPT. Bioclassification remained "Fair" in the last decade, jumping to "Good-Fair" in 2020 based on improved NCBI scores. While there appears to be an upward trend in EPT data, it may be too early to jump to a conclusion based on the still limited data. Figures 5 through 7 below represent the data analyzed.







Figure 6. EPT Trends for MC4



Figure 7. Average Bioclassification Index and EPT Scores for MC4

### <u>MC2A1</u>

This site appears to show the clearest trends in improvement in both NCBI and EPT numbers. 2017 seems to be a turning point where we see NCBI scores go down and EPT scores go up. The combined NCBI and EPT scores are trending upward, which led to a "Good-Fair" classification in 2020. The habitat scores also saw a significant change from <100 prior to 2017 to an average of 155 since 2017. The restoration projects within the reach were completed prior to 2017, which could explain the improved habitat scores. Figures 8 through 10 below represent the data analyzed.



Figure 8. NCBI Trends for MC2A1



Figure 9. EPT Trends for MC2A1



Figure 10. Average Bioclassification In