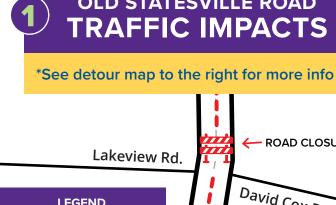

## **OLD STATESVILLE ROAD**

### ROAD CLOSURE David Cox Rd. LEGEND LOCAL TRAFFIC ONLY LANE CLOSURE **OPEN LANES** W W.T. Harris Blvd. W W.T. Harris Blvd. Rd. Old Statesville R — Southbound WW.T. Harris Blvd. Twin Dr Statesville Rd Henderson Rd, Charlotte Fire Station 28 pio Victoria Ave.

#### **UPCOMING TRAFFIC IMPACTS**

In late July, the project team will begin work to repair and replace the 24" water main located along Old Statesville Road. The work is expected to last three weeks and will involve traffic impacts and detours along Old Statesville Road.

#### **TRAFFIC IMPACTS**

2

Single left turning lane at W W.T. Harris Blvd. and Old Statesville Rd. intersection

No right turn onto Old Stateville Rd. from David Cox Rd.