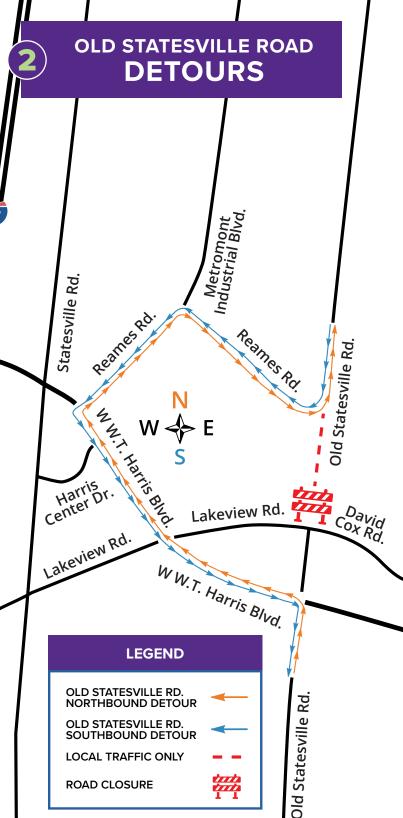

#### **ROAD DETOURS**

Left on W W.T. Harris Blvd./ **Old Statesville Rd. intersection Right on Reames Rd.** Left on Old Statesville Rd.

#### --> OLD STATESVILLE RD. SOUTHBOUND

**Right on Reames Rd.** Left on W W.T. Harris Blvd. Right on Old Statesville Rd.

CLTWater is coordinating with other projects in the area to mitigate public impact as much as possible. Please observe all posted traffic signage and take safety precautions while traveling in the area.