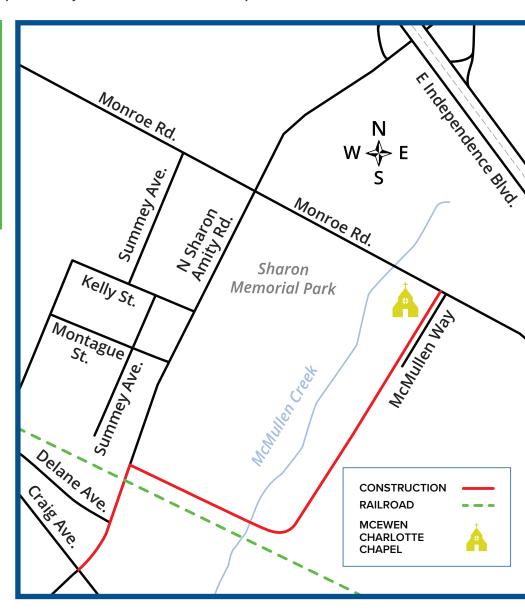

# IDLEWILD ROAD WATER SUPPLY PROJECT

N SHARON AMITY - MCMULLEN WAY SECTION

CLTWater and authorized contractor, RH Price (construction) and Stantec (engineer), have begun working on the Idlewild Road Water Supply Project in the Craig Avenue section. This fall, the team will prepare for construction on the N Sharon Amity-McMullen Way section of the project. Contractors may be working on or near residential properties on one or more occasions throughout the remainder of the year. If the team determines that the project will have any direct impact to a property, the occupant will be notified directly.

CONSTRUCTION
FOR THE N SHARON
AMITY-MCMULLEN
WAY SECTION OF
THE PROJECT IS
EXPECTED TO BEGIN
IN FALL 2023 AND
BE COMPLETE BY
SUMMER 2024.

#### WHAT TO EXPECT

In addition to onsite personnel, residents should expect the following:

- STAGING of traffic control devices, pipes, safety equipment and large digging equipment in anticipation of water main construction.
- SOFT DIGGING to locate underground utilities.
- TRAFFIC IMPACTS include lane closures that will take place along N Sharon Amity Rd. when construction begins this fall. Notification with specific details on any road closures and detours will be distributed prior to construction work.