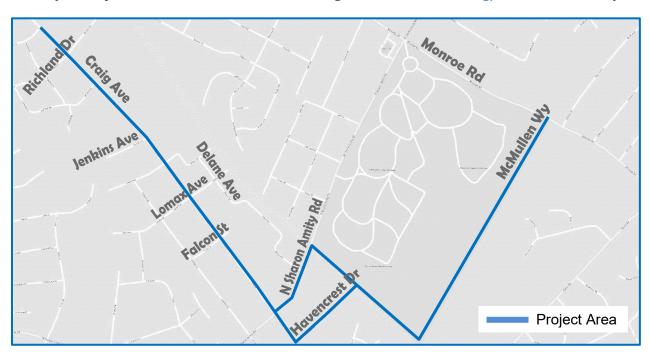

## Dear Customer:

Charlotte Water (CLTWater) is beginning planning and design work on the Idlewild Road Water Supply Project for a new water main in your area. The proposed water main is expected to be aligned along Craig Avenue, Sharon Amity Road, Havencrest Drive, the southern and eastern edges of Sharon Memorial Park (cemetery), and McMullen Way.