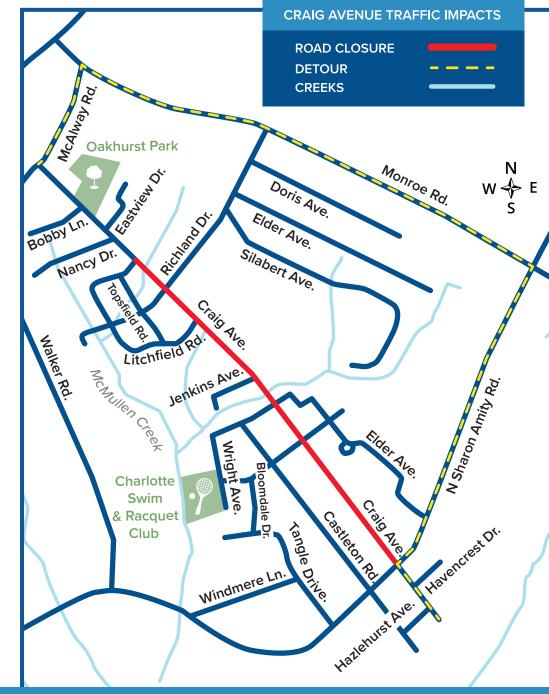

#### ROAD CLOSURE & DETOUR

A road closure will take place along Craig Avenue from Feb. 2023–Dec. 2023. A detour route will be made available to the public and local access will be maintained during this time. The road closure and detour route are shown on the map to the right.