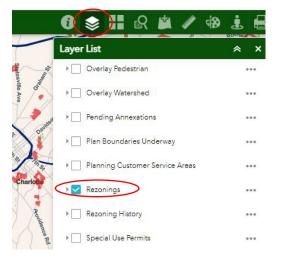

At the upper right click "Layer List", then check the box next to "Rezoning"

You can then either manually navigate to the rezoning on the map or use the search bar in the upper left to search for the rezoning petition/ record number. (Please note this example uses legacy petition number, petitions filed for January 2020 will be searched by 20XX-XXX naming convention)