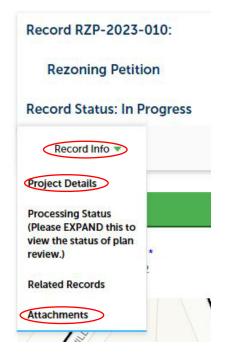

At the top, below the record number/ rezoning petition number click "Record Info" Here you will be able to access additional information such as the status of the rezoning, any related records and attachments.

Click "Processing Status" to see the status of the rezoning. You can click various statuses to view additional details.

Click "Attachments" to view documents related to the rezoning including applicant/owner signature sheets, site plans (if conditional rezoning), staff analysis, zoning committee recommendations, department memos, etc. You can click on the document name to open the document.

#### Attachments