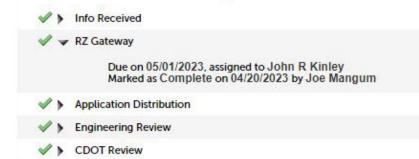

Click "Processing Status" to see the status of the rezoning. You can click various statuses to view additional details.

### Processing Status (Please EXPAND this to view the status of plan review.)

The status only reflects the last review status as dated. Items that have a green checkmark icon are COMPLETED tasks. Items that have an hourglass icon are ACTIVE tasks. All active tasks are currently under review.