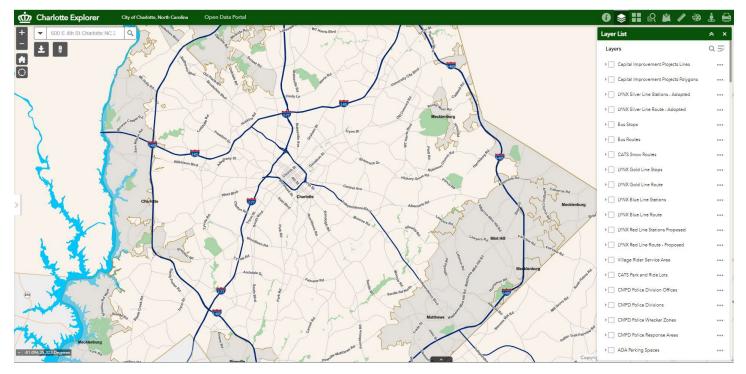

## **Charlotte Explorer**

You can view location of rezonings on the City's mapping website Charlotte Explorer <u>www.explore.charlottenc.gov</u>. You can also use a search engine to search "Charlotte Explorer"

At the upper right click "Layer List", then check the box next to "Rezoning"

You can then either manually navigate to the rezoning on the map or use the search bar in the upper left to search for the rezoning petition/ record number. (Please note this example uses legacy petition number, petitions filed for January 2020 will be searched by 20XX-XXX naming convention)

Select the item under "Pending Rezonings" and the map will zoom to the rezoning petition and information related to the rezoning will appear on the left side. Feel free to explore the various layers and base map gallery on Charlotte Explorer there is a wide array of information here beyond just rezonings. You can see, aerials under Base Map Gallery. Zoning, land use proposed, etc. under Planning layers. Light rail, bus routes, bus stops, etc under CATS layers. Traffic signals, bike lanes, location of serious crashes etc. under CDOT layers.