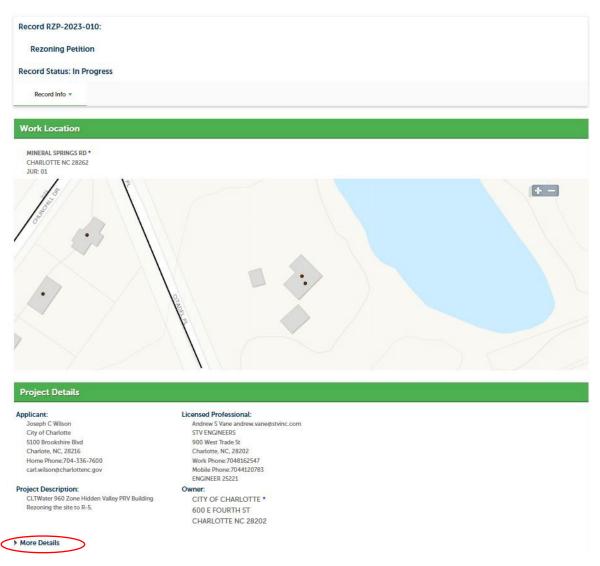

When you click the record number you will be redirected to a page that looks something like this:

Click and expand "More Details" at the bottom to find basic information about the rezoning.

| ore Details                                                                                                  |                                |                                    |
|--------------------------------------------------------------------------------------------------------------|--------------------------------|------------------------------------|
| Application Information                                                                                      |                                |                                    |
| GENERAL INFORMATION                                                                                          |                                |                                    |
| Site Area:                                                                                                   |                                | 0.094                              |
| Who did you meet with?:                                                                                      |                                | North Planning                     |
| Rezoning Presubmittial Date:                                                                                 |                                | 09/28/2022                         |
| PETITION INFORMATION                                                                                         |                                |                                    |
| Applicant/Petitioner Name:                                                                                   |                                | City of Charlotte                  |
| OWNERSHIP INFORMATION                                                                                        |                                |                                    |
| Owner(s) Name:                                                                                               |                                | City of Charlotte                  |
| Owner(s) Address:                                                                                            |                                | 600 E FOURTH ST CHARLOTTE NC 28202 |
| Council District./Representative:                                                                            |                                | 4/Reneé Johnson                    |
| ZONING REQ                                                                                                   |                                |                                    |
| Existing Zoning:                                                                                             |                                | R-12MF(CD)                         |
| Proposed Zoning:                                                                                             |                                | R-5                                |
| Current Use:                                                                                                 |                                | NA                                 |
| Request Type:                                                                                                |                                | Conventional                       |
| Overlays:                                                                                                    |                                | NA                                 |
| Additional Vesting Requested (get 2                                                                          | 2 by default):                 | No                                 |
| What Place Type does the 2040 Poli<br>site?:                                                                 | icy Map show for the           | Neighborhood 2                     |
| Is the proposed development aligner<br>Policy Map recommendation?:                                           | ed with the 2040               | Unsure                             |
| PLAN ROOM ACKNOWLEDGEMENT                                                                                    |                                |                                    |
| I acknowledge that I will upload pla<br>documentation, and attachments for<br>submission of my application.: | ans, supporting<br>blowing the | Yes                                |
| Application Information Table<br>Parcel Information                                                          |                                |                                    |
| Parcel Number (Do not add hyphen<br>01501010):04708209 *                                                     | between numbers. Ex            | -                                  |
|                                                                                                              |                                |                                    |
| Block:2                                                                                                      |                                |                                    |

At the top, below the record number/ rezoning petition number click "Record Info" Here you will be able to access additional information such as the status of the rezoning, any related records and attachments.