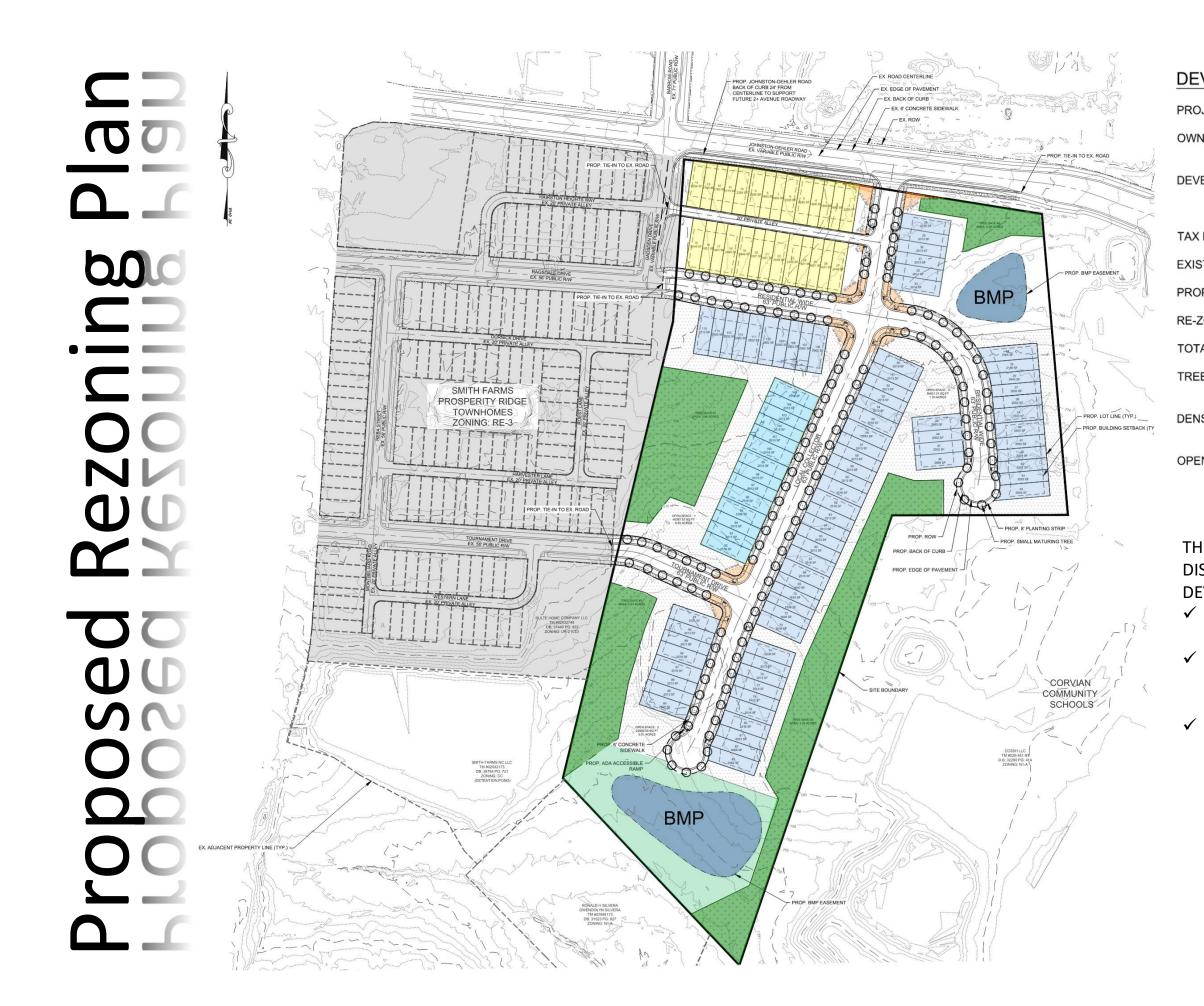

### **DEVELOPMENT INFORMATION**

| DJECT NAME:           | JOHNSTON P                              | ROPERTY TOWNHOMES                                                                   |  |  |  |  |  |
|-----------------------|-----------------------------------------|-------------------------------------------------------------------------------------|--|--|--|--|--|
| NER:                  | HARVEY W. J.<br>ROBERTA O.              |                                                                                     |  |  |  |  |  |
| /ELOPER:              | EASTWOOD F<br>2857 WESTPO<br>CHARLOTTE, | ORT ROAD                                                                            |  |  |  |  |  |
| PARCEL NO .:          | 029-46-195                              |                                                                                     |  |  |  |  |  |
| STING ZONING:         | N1-A                                    |                                                                                     |  |  |  |  |  |
| POSED ZONING:         | N2-A                                    |                                                                                     |  |  |  |  |  |
| ZONING PETITION NO .: | N/A                                     |                                                                                     |  |  |  |  |  |
| TAL SITE AREA:        | 17.48 AC                                |                                                                                     |  |  |  |  |  |
| EE SAVE:              |                                         | 15% x 17.48 AC = 2.62 AC<br>3.03 ACRES (17.33%)                                     |  |  |  |  |  |
| NSITY:                |                                         | NO RESTRICTION<br>115 LOTS / 17.48 AC = 6.58 DUA                                    |  |  |  |  |  |
| EN SPACE:             |                                         | 150 SF / DWELLING UNIT<br>150 SF x 115 DU = 17,250 SF<br>±114,483 SF OR<br>±2.72 AC |  |  |  |  |  |

### THIS IS PROPOSED AS A CONDITIONAL ZONING DISTRICT (CD) AND IS A SITE-SPECIFIC DEVELOPMENT PLAN

- ✓ Development can only proceed to the type of use and general layout shown
- Upon approval, cannot be used changed to multi-family use or other use not specified
  - within this rezoning plan
- ✓ Provide mix of 20' wide alley load units along Johnston-Oehler Road and 21+' wide front load units internal to the development
  - > 27-20' Wide Alley Load Units
  - > 88-21+' Wide Front Load Units