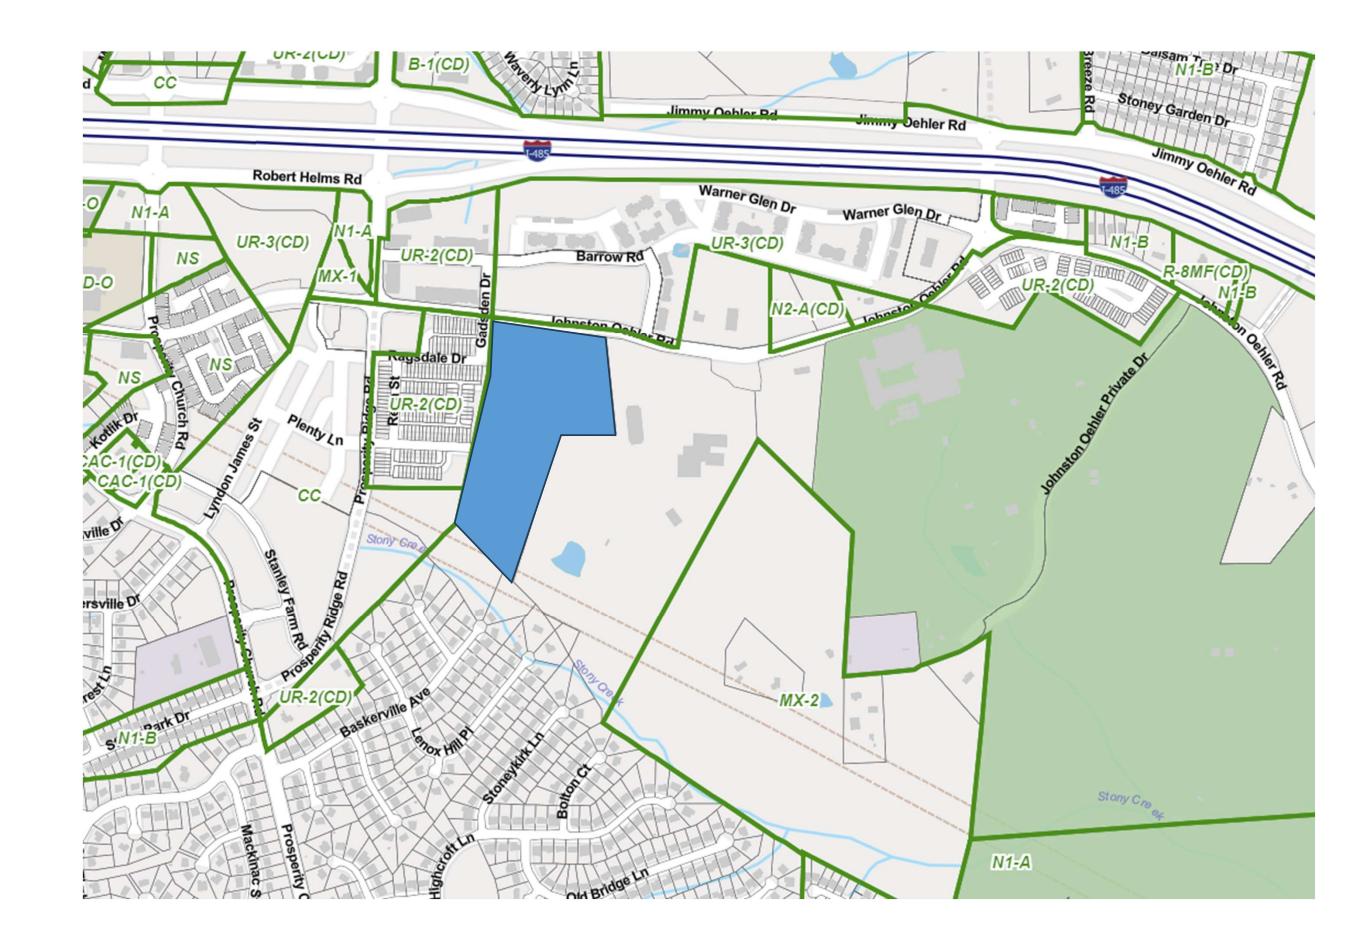

### NOTICE TO INTERESTED PARTIES OF COMMUNITY MEETING

Community Meeting: Rezoning Petition RZP-2024-011 filed by Eastwood Homes to rezone approximately 17.48 acres located at 4217 Johnston Oehler Road to allow development of 115 attached dwelling units (townhomes)

Dear Charlotte Neighbor:

On behalf of Eastwood Homes (Petitioner/Applicant), we are assisting Eastwood Homes with its proposal to seek a conditional rezoning of the property located along the south side of Johnston Oehler Road, west of Prosperity Church Road. The Petitioner is requesting to rezone the property from the current N-1A zoning district to the N-2A zoning district, which would allow attached residential development (townhomes). The proposed use would be consistent with current, active development occurring in this area and a City published map has been included for your reference.

### **LAND USE OF PROPERTY & ADJACENT AREAS**

Existing use of Johnston Property: Existing Land Use - North: Existing Land Use - East: Existing Land Use - South: Existing Land Use - West:

Proposed Land Use of Johnston Property:

Existing Single Family Residential (Prior Farm Homestead) Multi-Family Residential (Apartments) Education/Institutional (Corvina Cardinals) Single Family Residential (Hayden Commons) Multi-Family Residential (Townhomes – Smith Farms/Prosperity Ridge)