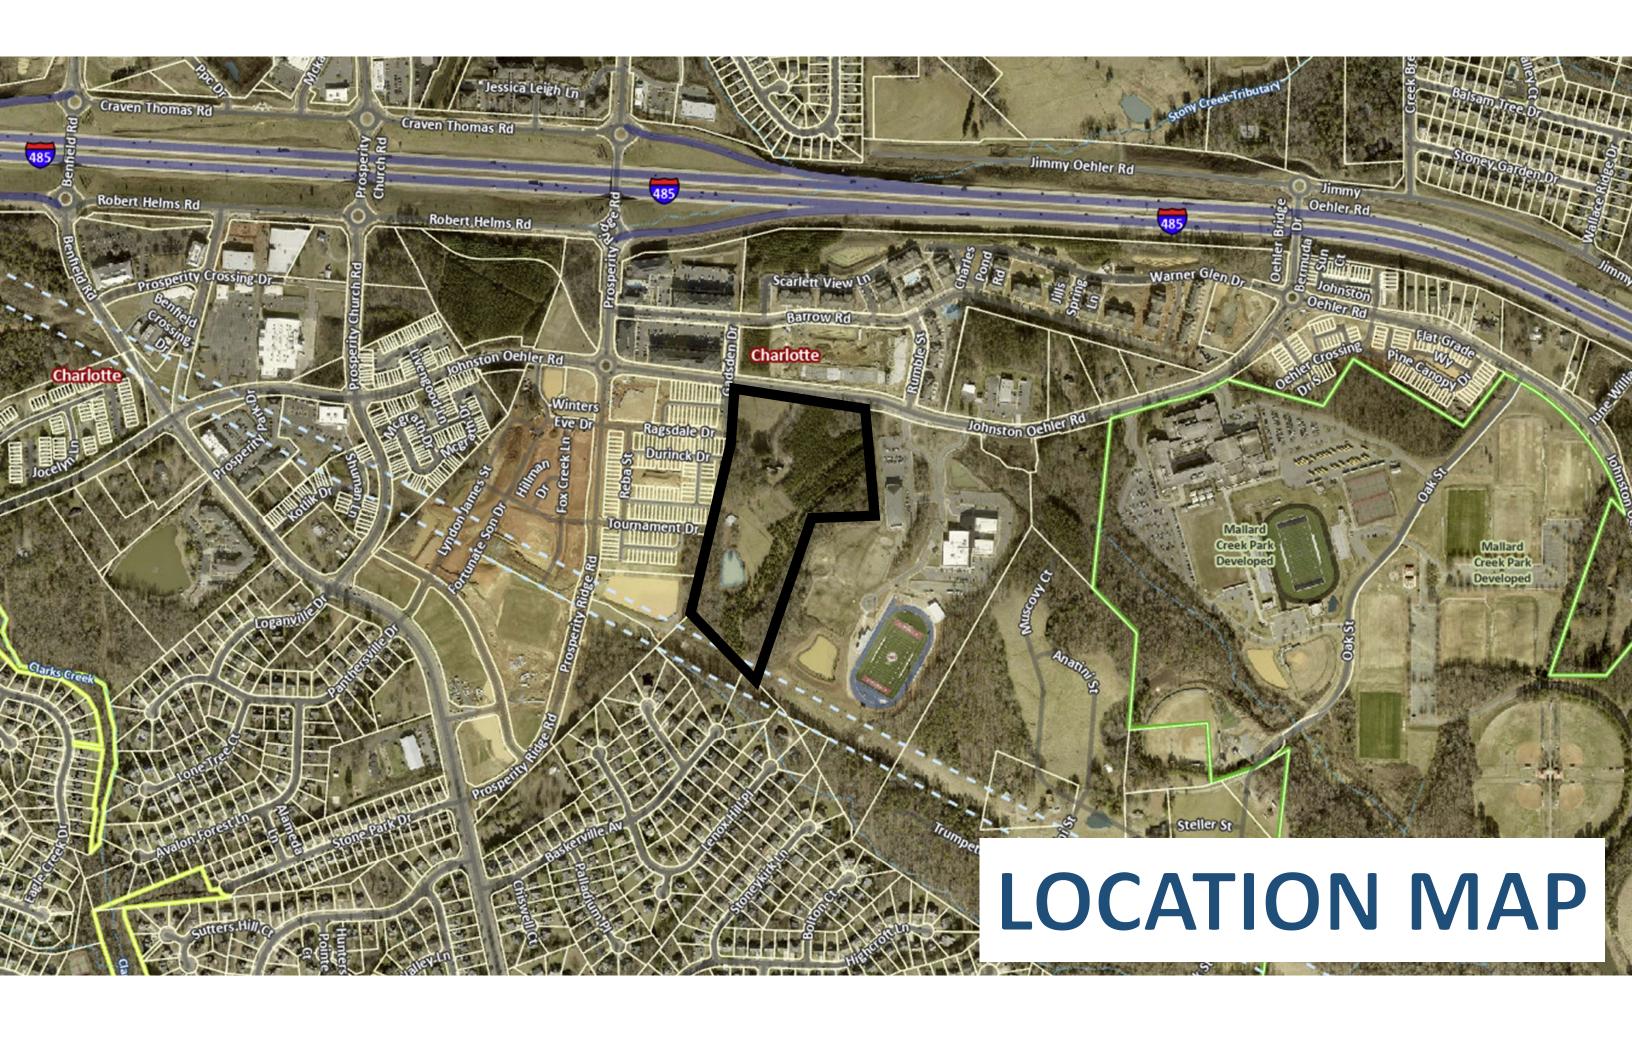

### NOTICE TO INTERESTED PARTIES OF COMMUNITY MEETING

Community Meeting: Rezoning Petition RZP-2024-011 filed by Eastwood Homes to rezone approximately 17.48 acres located at 4217 Johnston Oehler Road to allow development of 115 attached dwelling units (townhomes)

### **LAND USE OF PROPERTY & ADJACENT AREAS**

Existing use of Johnston Property: Existing Land Use - North: Existing Land Use - East: Existing Land Use - South: Existing Land Use - West:

Proposed Land Use of Johnston Property:

Existing Single Family Residential (Prior Farm Homestead) Multi-Family Residential (Apartments) Education/Institutional (Corvina Cardinals) Single Family Residential (Hayden Commons) Multi-Family Residential (Townhomes – Smith Farms/Prosperity Ridge)