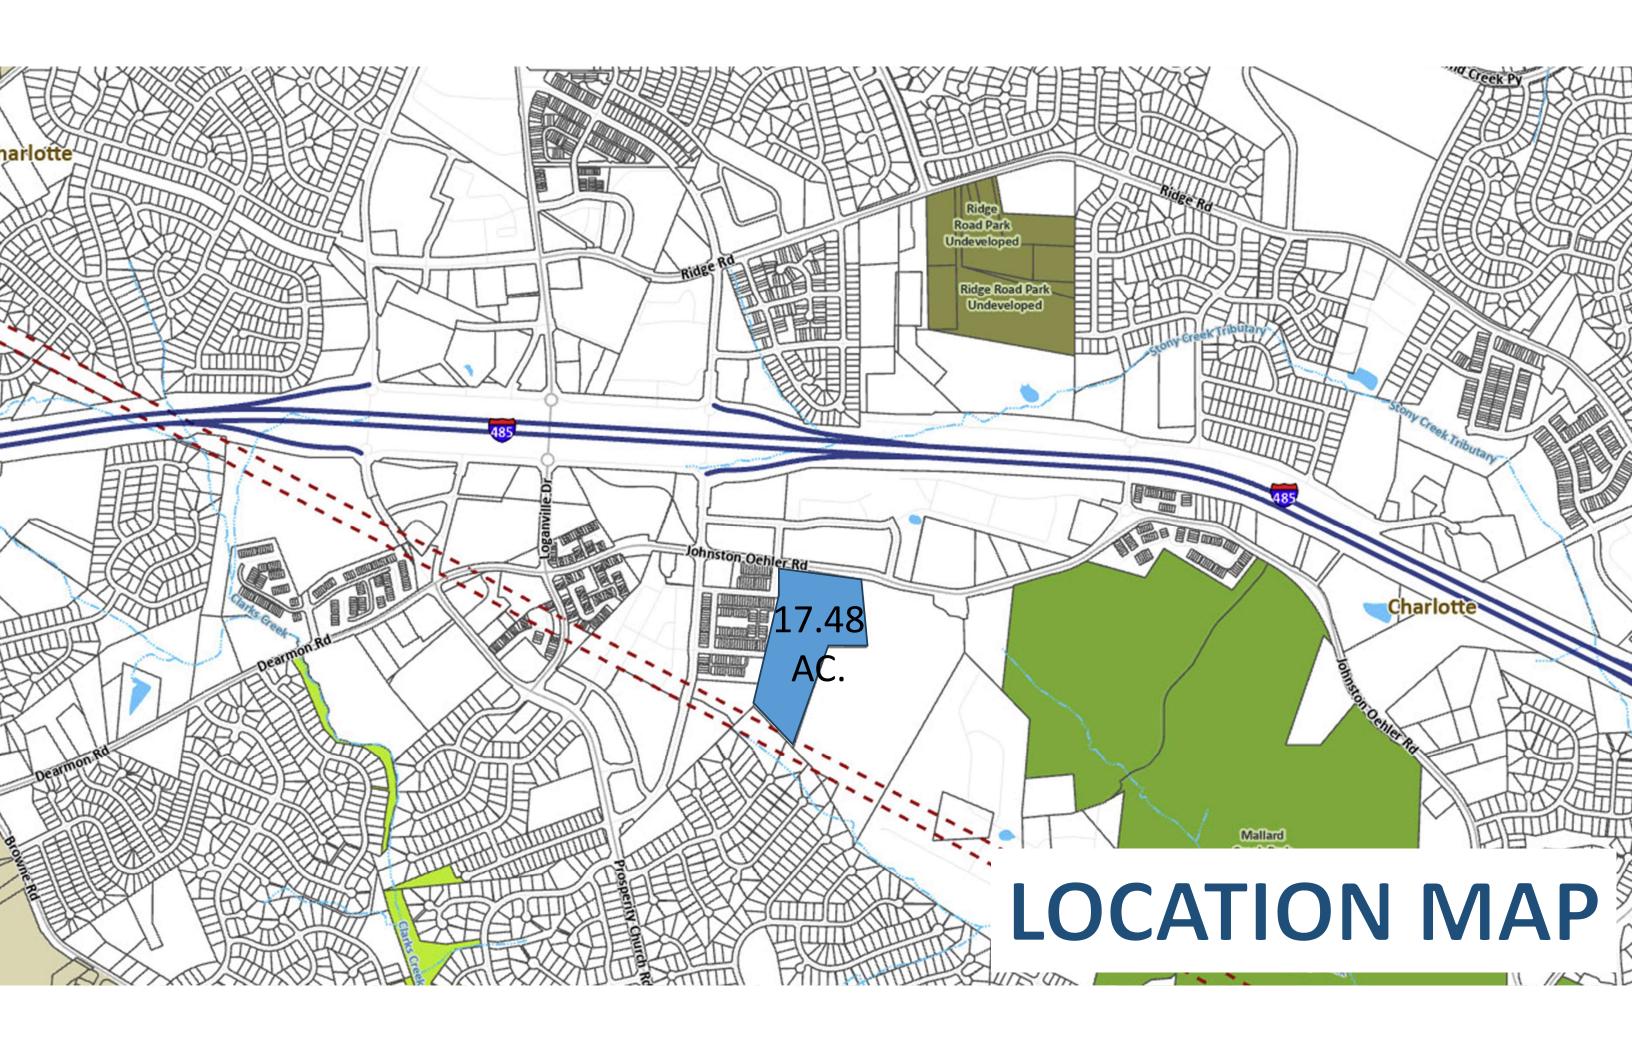

### NOTICE TO INTERESTED PARTIES OF COMMUNITY MEETING

Community Meeting: Rezoning Petition RZP-2024-011 filed by Eastwood Homes to rezone approximately 17.48 acres located at 4217 Johnston Oehler Road to allow development of 115 attached dwelling units (townhomes)

### **LAND USE OF PROPERTY & ADJACENT AREAS**

Existing use of Johnston Property: Existing Land Use - North: Existing Land Use - East: Existing Land Use - South: Existing Land Use - West:

Proposed Land Use of Johnston Property:

Existing Single Family Residential (Prior Farm Homestead) Multi-Family Residential (Apartments) Education/Institutional (Corvina Cardinals) Single Family Residential (Hayden Commons) Multi-Family Residential (Townhomes – Smith Farms/Prosperity Ridge)