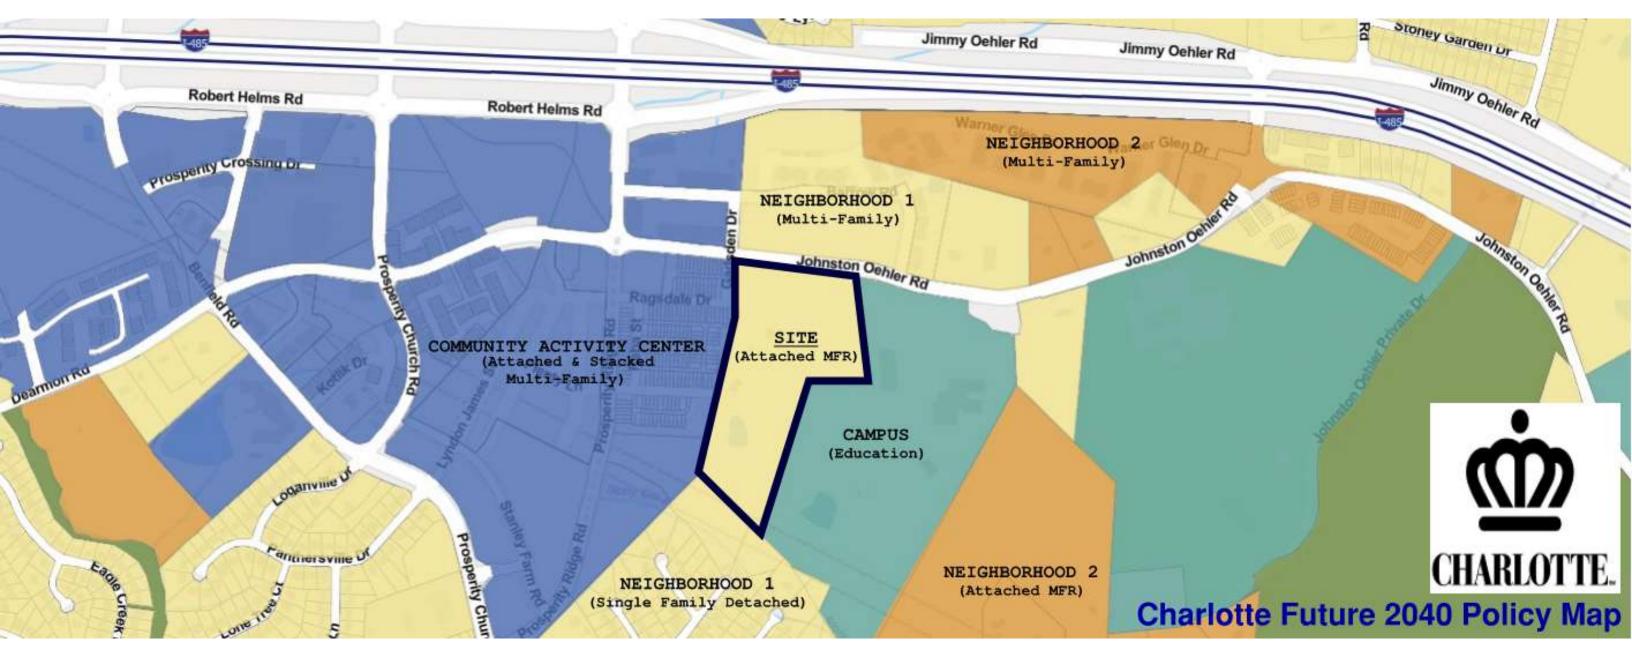

### **LAND USE OF PROPERTY & ADJACENT AREAS**

Existing use of Johnston Property: Existing Land Use - North: Existing Land Use - East: Existing Land Use - South: Existing Land Use - West:

Proposed Land Use of Johnston Property:

Existing Single Family Residential (Prior Farm Homestead) Multi-Family Residential (Apartments) Education/Institutional (Corvina Cardinals) Single Family Residential (Hayden Commons) Multi-Family Residential (Townhomes – Smith Farms/Prosperity Ridge)

zy: Multi-Family Residential (Townhomes) | Neighborhood Type 2 (N-2A)