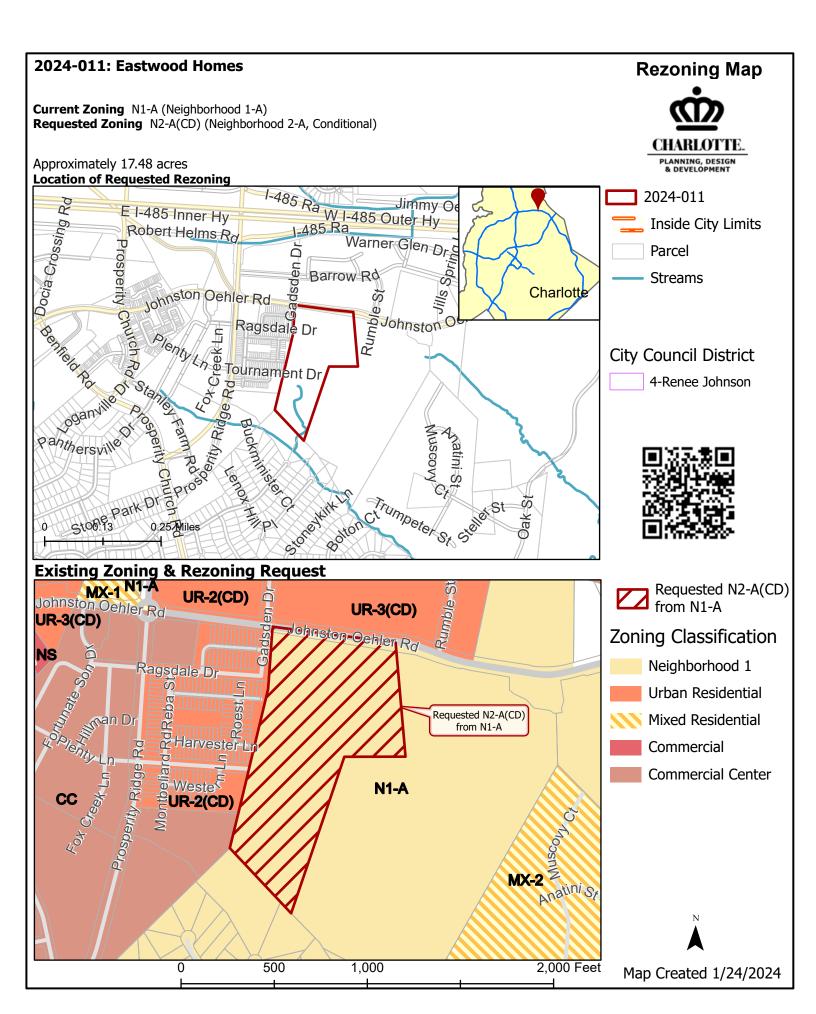

### NOTICE TO INTERESTED PARTIES OF COMMUNITY MEETING

Community Meeting: Rezoning Petition RZP-2024-011 filed by Eastwood Homes to rezone approximately 17.48 acres located at 4217 Johnston Oehler Road to allow development of 115 attached dwelling units (townhomes)

Dear Charlotte Neighbor:

On behalf of Eastwood Homes (Petitioner/Applicant), we are assisting Eastwood Homes with its proposal to seek a conditional rezoning of the property located along the south side of Johnston Oehler Road, west of Prosperity Church Road. The Petitioner is requesting to rezone the property from the current N-1A zoning district to the N-2A zoning district, which would allow attached residential development (townhomes). The proposed use would be consistent with current, active development occurring in this area and a City published map has been included for your reference.

### **LAND USE OF PROPERTY & ADJACENT AREAS**

Existing use of Johnston Property: Existing Land Use - North: Existing Land Use - East: Existing Land Use - South: Existing Land Use - West:

Proposed Land Use of Johnston Property:

Existing Single Family Residential (Prior Farm Homestead) Multi-Family Residential (Apartments) Education/Institutional (Corvina Cardinals) Single Family Residential (Hayden Commons) Multi-Family Residential (Townhomes – Smith Farms/Prosperity Ridge)

zy: Multi-Family Residential (Townhomes) | Neighborhood Type 2 (N-2A)