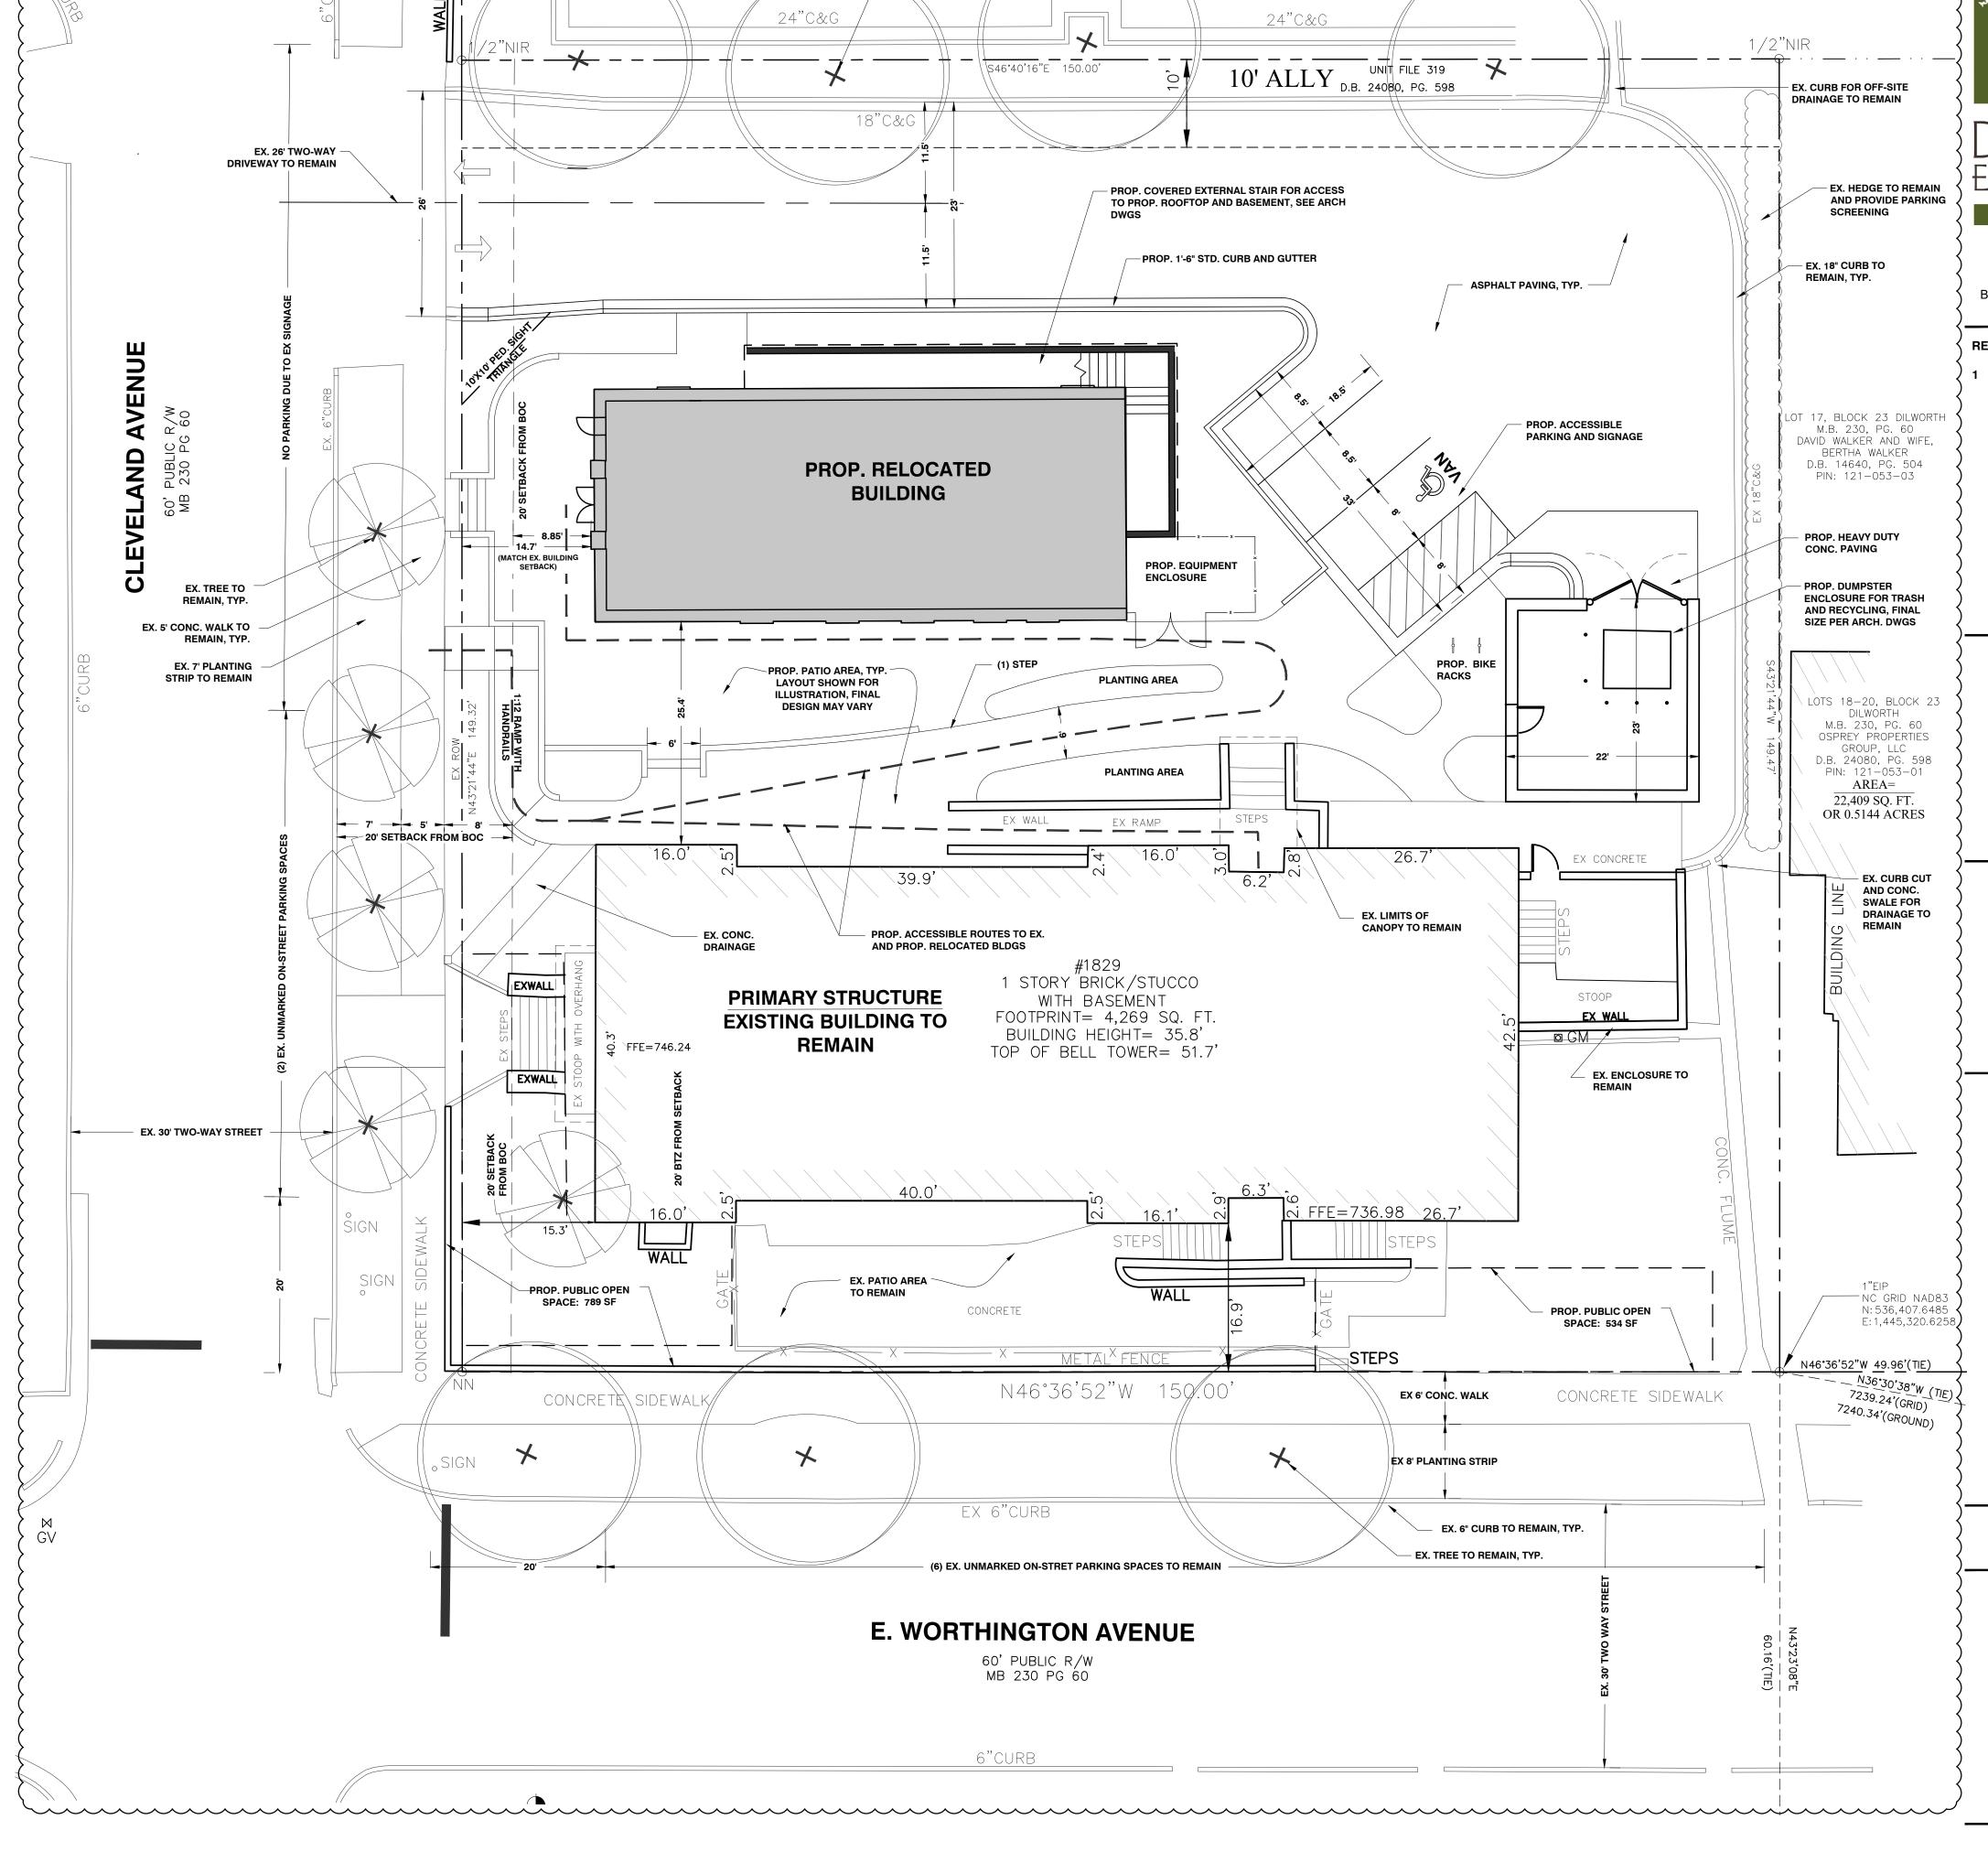

## **BUILDING AREA SUMMARY**

EXISTING ON-SITE PRIMARY STRUCTURE\*

LOCATION AREA (SF)

MEZZANINE 891

MAIN FLOOR 3462

BASEMENT 0

EX PATIO 748

TOTAL 5101 SF

PROPOSED RELOCATED BUILDING\*\*

I OCATION ARFA (SF)

MAIN FLOOR 1586
SECOND FLOOR 1586
BASEMENT 1586
TOTAL 4758 SF

PROPOSED PATIO AREA

LOCATION AREA (SF)

ROOFTOP 1500

OUTDOOR 1900

TOTAL

\* FROM EXISTING REZONING

\*\* FROM MECKLENBURG GIS DATA

**3400** SF

## **ZONING CODE SUMMARY**

| PROJECT NAME        | CLEVELAND AVENUE DEVELOPMENT             |           |                     |              |
|---------------------|------------------------------------------|-----------|---------------------|--------------|
| ADDRESS             | 1823 CLEVELAND AVENYE                    |           |                     |              |
| TAX PARCEL ID       | 12105301                                 |           |                     |              |
| OWNER NAME          | ON CLEVELAND LLC                         |           | PHONE               |              |
| PLANS PREPARED BY   | DOGWOOD ENGINEERING, PLLC                |           | PHONE               | 704.574.0419 |
| JURISDICTION        | CITY OF CHARLOTTE                        |           | EX ZONING NS- CD HD |              |
| PROPOSED USE        | RESTAURANT                               |           | PROP. ZONIN         | IG NC-CD HD  |
| BUILDING HEIGHT     | <40'                                     |           |                     |              |
| YARD REQUIREMENTS   |                                          |           |                     |              |
| FRONT SETBACK       | 20                                       | SETBACK   | -                   |              |
| SIDE YARD           | 0                                        | REAR YARD | 0                   |              |
| HISTORIC DISTRICT   | DILWORTH                                 |           |                     |              |
| REQUIRED SCREENING  | PARKING                                  |           |                     |              |
| PROP SITE AREA      | 0.517 AC                                 |           |                     |              |
| REQUIRED OPEN SPACE | 10% OF SITE = 2246 SF, 1123 SF PUBLIC    |           |                     |              |
| PROVIDED OPEN SPACE | 1323 SF PUBLIC, 923+ SF PATIO OPEN SPACE |           |                     |              |

## PARKING SUMMARY

| VEHICLE PARKING                                               |                             |                             |  |  |
|---------------------------------------------------------------|-----------------------------|-----------------------------|--|--|
| USE                                                           | MAXIMUM ALLOWED SPACES      | MINIMUM<br>REQUIRED SPACES  |  |  |
| RESTAURANT/ BAR - APPROX. 9111 SF                             | 1 SPACE /250 SF = 36 SPACES | 1 SPACE/ 500 SF = 18 SPACES |  |  |
| PATIO- APPROX. 4148 SF                                        | 1 SPACE /250 SF * 50% = 8   | 1 SPACE/ 500 SF * 50% = 4   |  |  |
| TOTAL MAXIMUM ALLOWED: 44 SPACES, REQUIRED MINIMUM: 22 SPACES |                             |                             |  |  |
| PROVIDED PARKING: (8) ON STREET, (3) ON SITE; (11) TOTAL      |                             |                             |  |  |
| BICYCLE PARKING                                               |                             |                             |  |  |
| REQUIRED SHORT TERM BICYCLE PARKING:                          | =13259 SF / 1500 = 9 SPACES |                             |  |  |
| REQUIRED LONG TERM BICYCLE PARKING: 25                        | = 9 SPACES *.25 = 3 SPACES  |                             |  |  |

— EX. TREE TO

REMAIN, TYP.

THE STREETCAR STATION

UNIT FILE 319

MARGARET W. CLINE (ET AL)
D.B. 12041, PG. 713
PIN: 121-05C-99

DOGWODD ENGINEERING

Dogwood Engineering, PLLC | P-0968 1209 Oak Crest Trail Belmont, NC 28012 704.574.0419 DogwoodEngineering.com

REV DATE COMMENTS

06/23/2023 STAFF COMMENTS

23 CLEVELAND AVENUE

DATE: 05/17/2023 SCALE: HORIZ : 1" = 10' DRAWN BY: SBS

REZONING SITE PLAN

**RZ1.0**