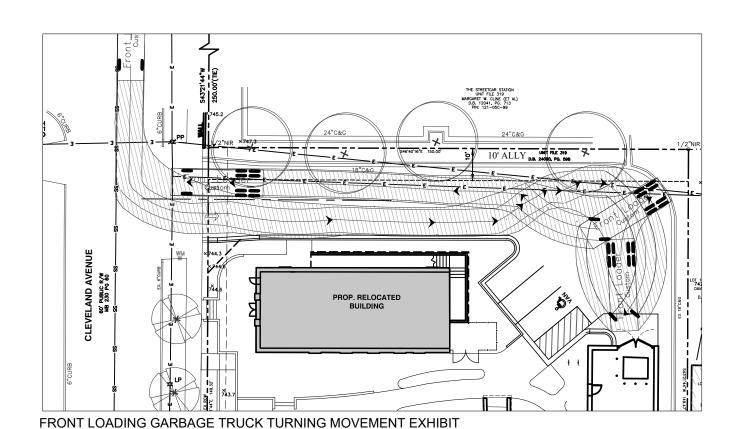

— EX. TREE TO

REMAIN, TYP.

THE STREETCAR STATION

UNIT FILE 319

MARGARET W. CLINE (ET AL)
D.B. 12041, PG. 713
PIN: 121-05C-99

DOGWODD ENGINEERING

Dogwood Engineering, PLLC | P-0968 1209 Oak Crest Trail Belmont, NC 28012 704.574.0419 DogwoodEngineering.com