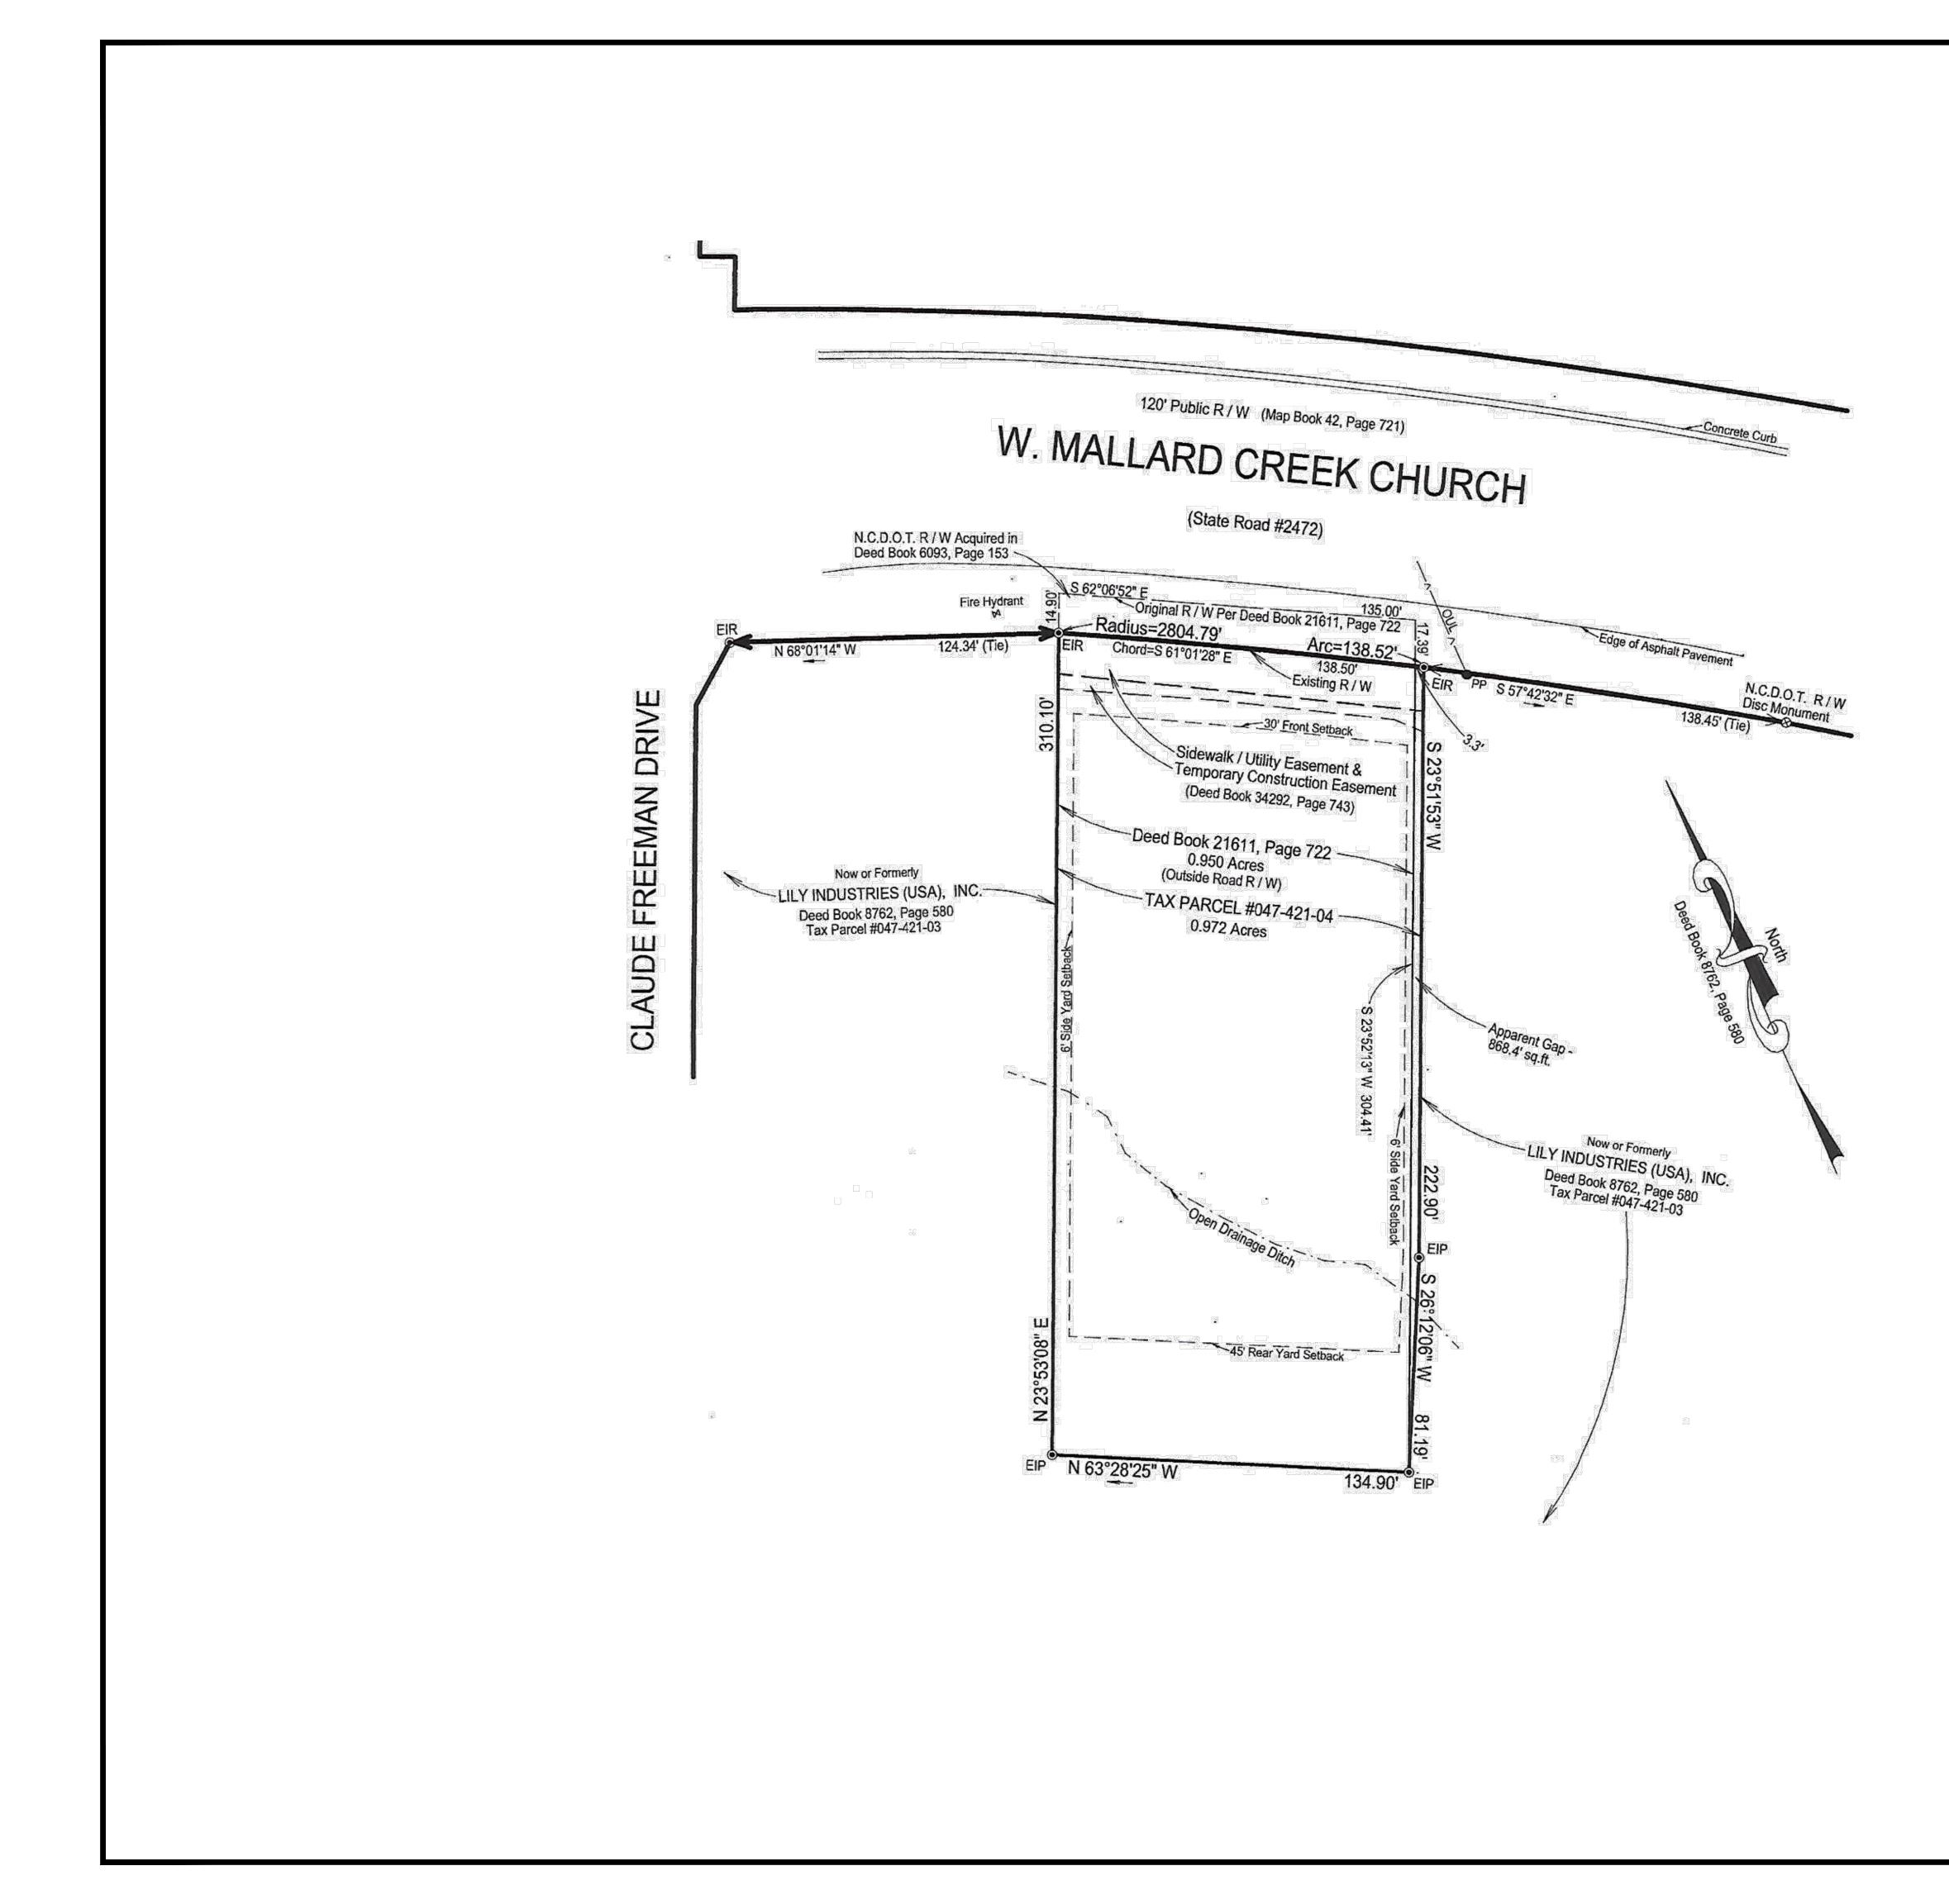

| N. MALLARD CREEEK CHURCH RD                                                                                        | PREPARED BY:<br>CDNI+R<br>ENGINEERING - PLLC<br>1130 Parade Ground Court<br>Clover, South Carolina 29710<br>(803) 431-6940 ~ NC FIRM# P-1690                                                                                                                                                                                                      |                                                                                                            |  |
|--------------------------------------------------------------------------------------------------------------------|---------------------------------------------------------------------------------------------------------------------------------------------------------------------------------------------------------------------------------------------------------------------------------------------------------------------------------------------------|------------------------------------------------------------------------------------------------------------|--|
| VICINITY MAP<br>NOT TO SCALE                                                                                       | NO.         DATE         BY         ISSUE           1         3-15-2023         CDMR         CITY / NCDOT INFORMAL REVIEW CORRECTIONS           2         4-5-2023         CDMR         REMOVED SIGN PER CITY COMMENTS           3         8-4-2023         CDMR         ADDED ADDTIONAL REZONING SITE DATA AS REQUESTED BY THE CITY OF CHARLOTTE |                                                                                                            |  |
|                                                                                                                    | 2107 MALLARD CREEK CHURCH ROAD<br>CHARLOTTE, NC 28262                                                                                                                                                                                                                                                                                             | PREPARED FOR:<br>AHMAD DEVELOPERS, LLC                                                                     |  |
|                                                                                                                    | SITE SURVEY                                                                                                                                                                                                                                                                                                                                       | DESIGNED BY     DRAWN BY     DRAWN BY     CHECKED BY       Designed     DRAWN BY     DRAWN BY     DRAWN BY |  |
| GRAPHIC SCALE<br>GRAPHIC SCALE<br>(IN FEET)<br>(IN FEET)<br>1 inch = 30' ft.<br>REZONING PETITION NUMBER: 2023-070 | CONST<br>FOR P<br>PUR<br>C                                                                                                                                                                                                                                                                                                                        | T FOR<br>RUCTION<br>LANNING<br>POSES<br>DNLY                                                               |  |