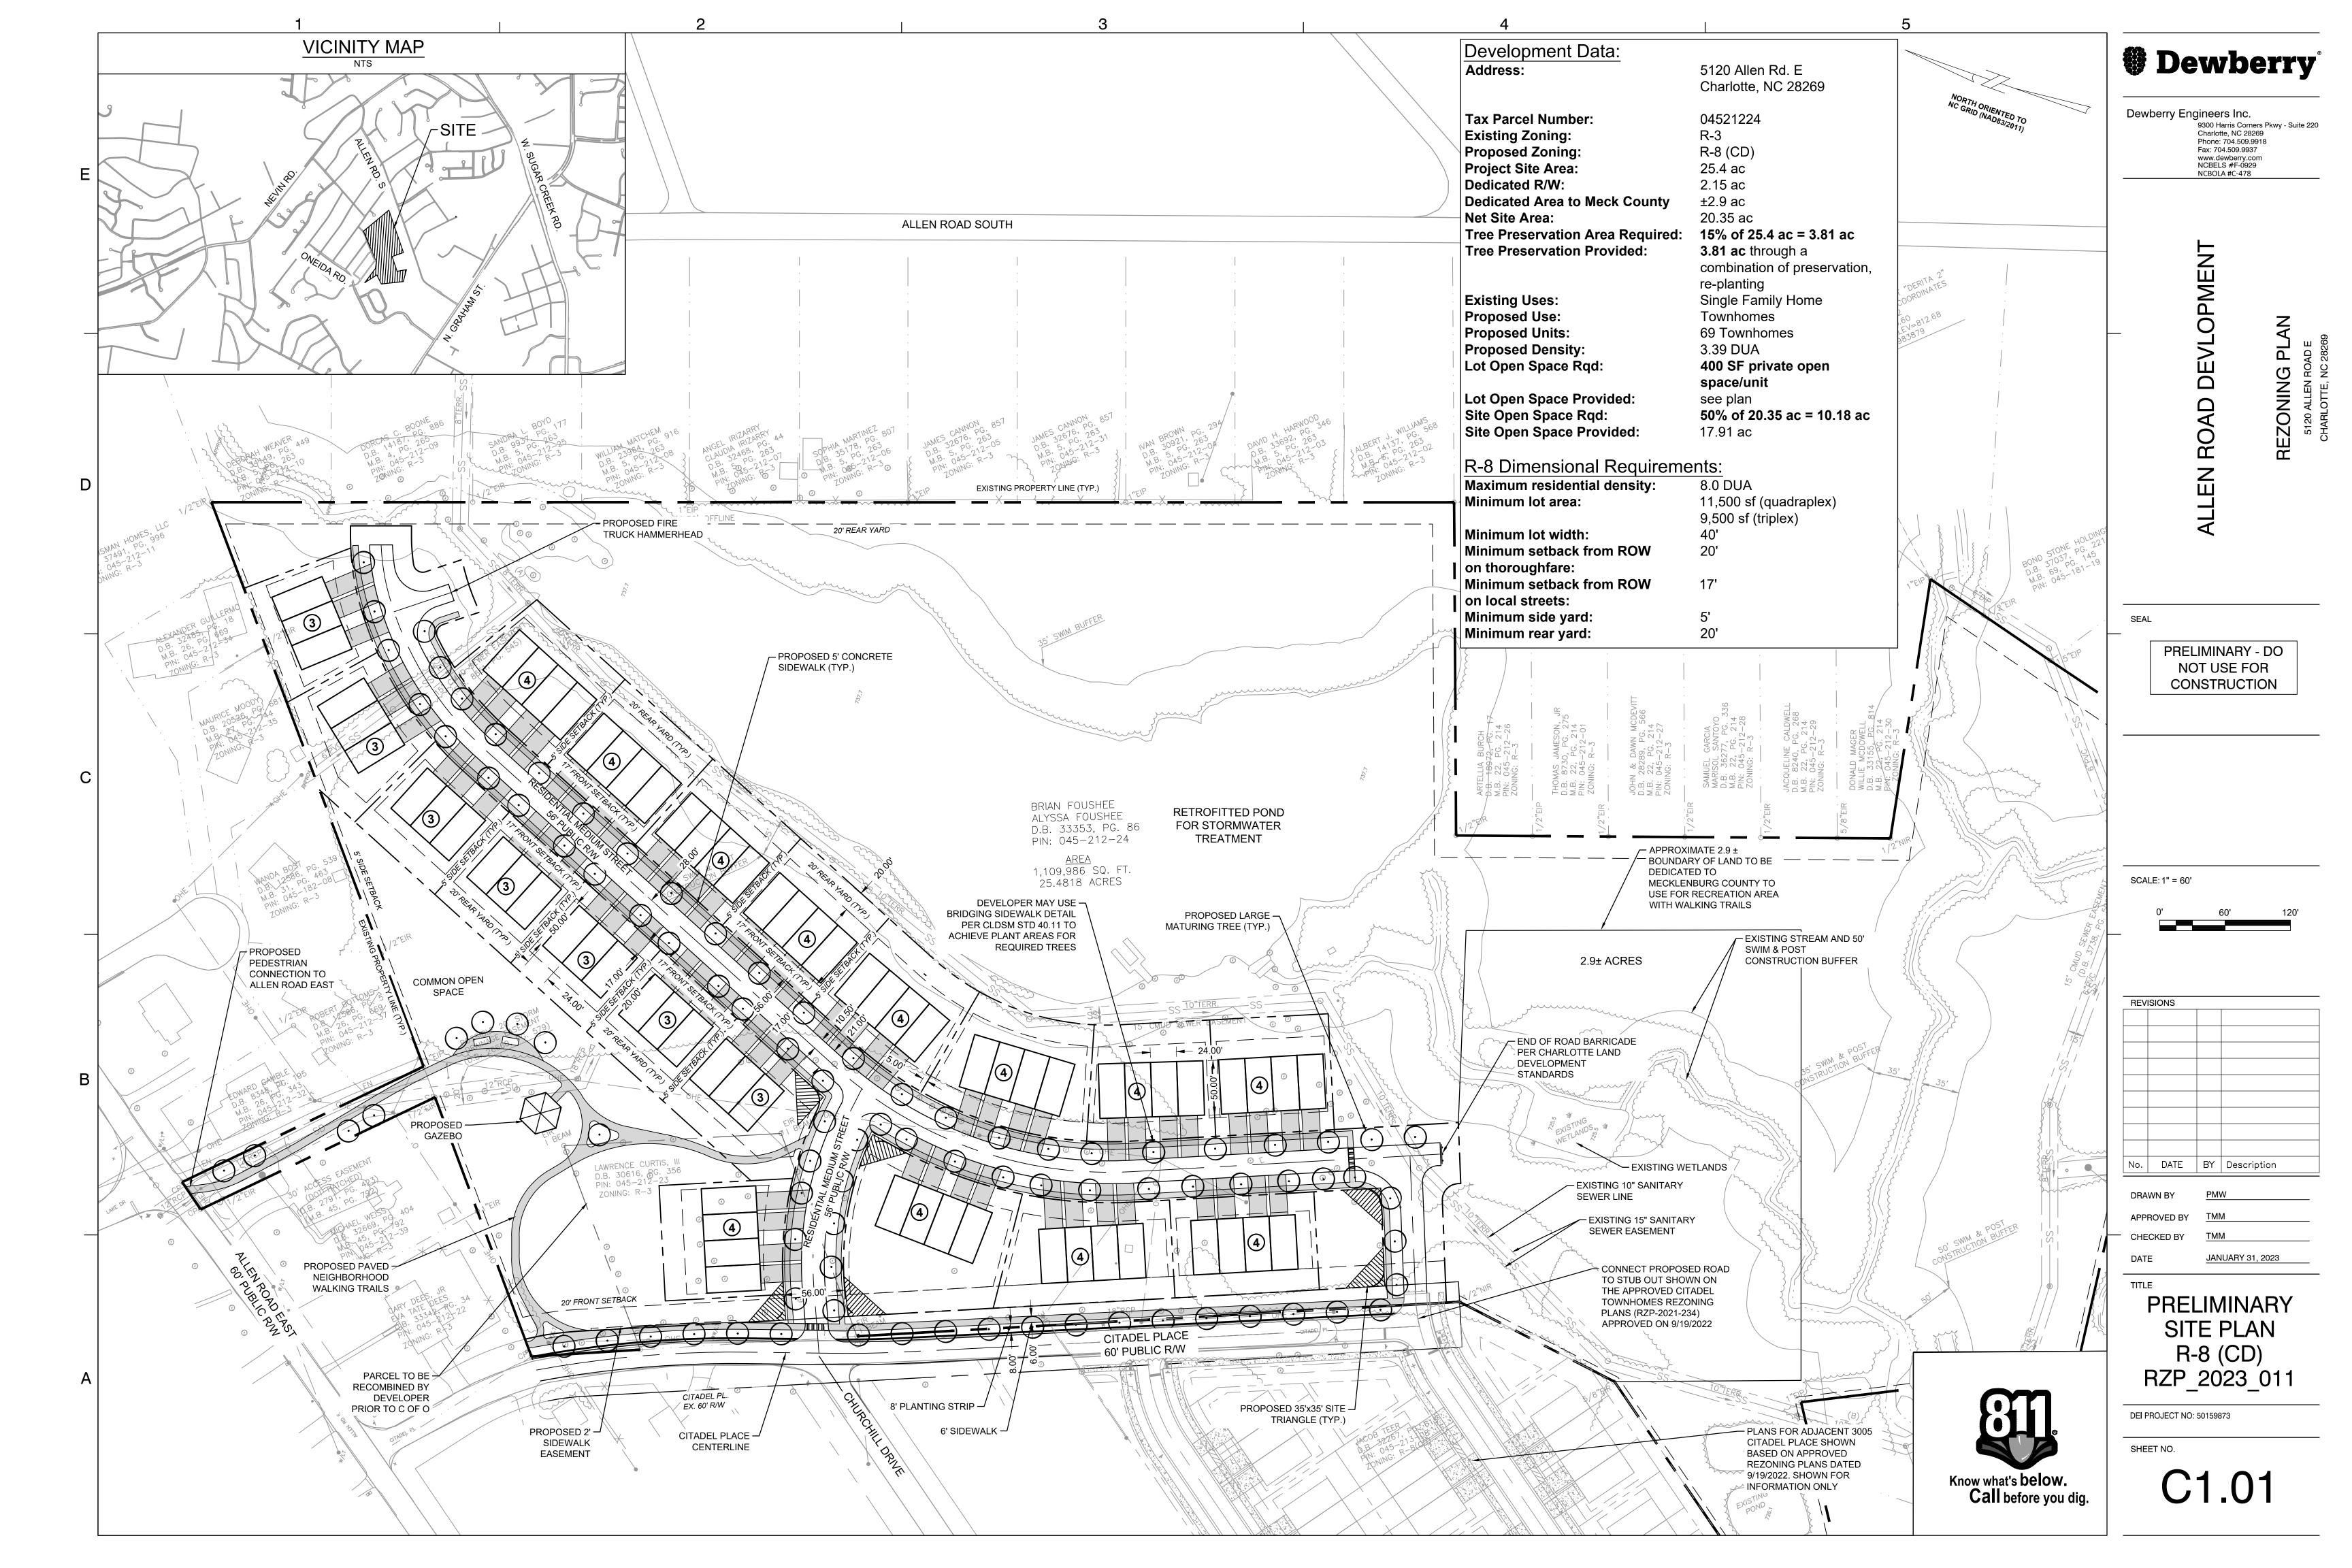

|   | 1                                                                                                                                                        |                          | 2                                    |
|---|----------------------------------------------------------------------------------------------------------------------------------------------------------|--------------------------|--------------------------------------|
|   | DRAWING INDEX                                                                                                                                            |                          |                                      |
|   | GENERAL                                                                                                                                                  | ORIGINAL DATE            |                                      |
|   | TO.01 COVER SHEET                                                                                                                                        | 01/31/2023               |                                      |
| Е | CIVIL<br>C1.01 SITE PLAN                                                                                                                                 | 01/31/2023               |                                      |
|   | C1.02 REZONING NOTES                                                                                                                                     | 01/31/2023<br>01/31/2023 |                                      |
|   |                                                                                                                                                          |                          |                                      |
|   |                                                                                                                                                          |                          |                                      |
|   | SHEETS BY OTHERS                                                                                                                                         |                          |                                      |
|   | ALTA/NSPS LAND TITLE SURVEY PREPARED ON DEC. 2,<br>2022 FOR COSTELLO REI BY CLONINGER<br>SURVEYING & MAPPING, PLLC                                       |                          |                                      |
|   |                                                                                                                                                          |                          |                                      |
|   |                                                                                                                                                          |                          |                                      |
| D |                                                                                                                                                          |                          |                                      |
|   |                                                                                                                                                          |                          |                                      |
|   |                                                                                                                                                          |                          |                                      |
|   |                                                                                                                                                          |                          |                                      |
|   |                                                                                                                                                          |                          |                                      |
|   |                                                                                                                                                          |                          |                                      |
|   |                                                                                                                                                          |                          |                                      |
| С |                                                                                                                                                          |                          |                                      |
|   |                                                                                                                                                          |                          |                                      |
|   |                                                                                                                                                          |                          |                                      |
|   |                                                                                                                                                          |                          |                                      |
|   |                                                                                                                                                          |                          |                                      |
|   |                                                                                                                                                          |                          |                                      |
|   |                                                                                                                                                          |                          |                                      |
|   |                                                                                                                                                          |                          |                                      |
| В | SITE INFORMATION                                                                                                                                         |                          |                                      |
|   | <u>SITE LOCATION</u><br>PARCEL NUMBERS: 04521308<br>ETJ AREA CHARLOTTE                                                                                   |                          |                                      |
|   | ZONING INFORMATION<br>EXISTING ZONING: R-3                                                                                                               |                          | OWNER:                               |
|   | OVERLAY DISTRICT: N/A<br>PRINCIPAL USES: RESIDENTIAL                                                                                                     |                          | BRIAN FOU<br>ALYSSA FO<br>5120 ALLEI |
|   | BUILDING INFORMATION:                                                                                                                                    |                          | CHALROTTE<br>PH. (704)5<br>BRIAN@MOE |
|   | SCOPE OF WORK: CONSTRUCTION OF TOWNHOME D                                                                                                                | DEVELOPMENT              |                                      |
|   | FIRE ALARMS: N/A<br>PARCEL ID: 04521308<br>REQUESTED ZONING: R-8 (CD)                                                                                    |                          |                                      |
|   | SITE AREA: 25.48 AĆ.<br>DENUDED LIMITS: 17.6± AC.                                                                                                        |                          |                                      |
| А | CODE REFERENCES                                                                                                                                          |                          |                                      |
|   | AMERICANS WITH DISABILITIES ACT – ACCESSIBILITY GUII<br>MECKLENBURG COUNTY EROSION AND SEDIMENT CONTRO<br>NCDEQ EROSION AND SEDIMENT CONTROL MANUAL – 20 | DL MANUAL                |                                      |
|   | CHARLOTTE WATER DESIGN MANUAL<br>CITY OF CHARLOTTE ZONING ORDINANCE<br>NORTH CAROLINA DEPARTMENT OF TRANSPORTATION                                       |                          | PF<br>□ AF                           |
|   |                                                                                                                                                          |                          |                                      |
|   |                                                                                                                                                          |                          |                                      |