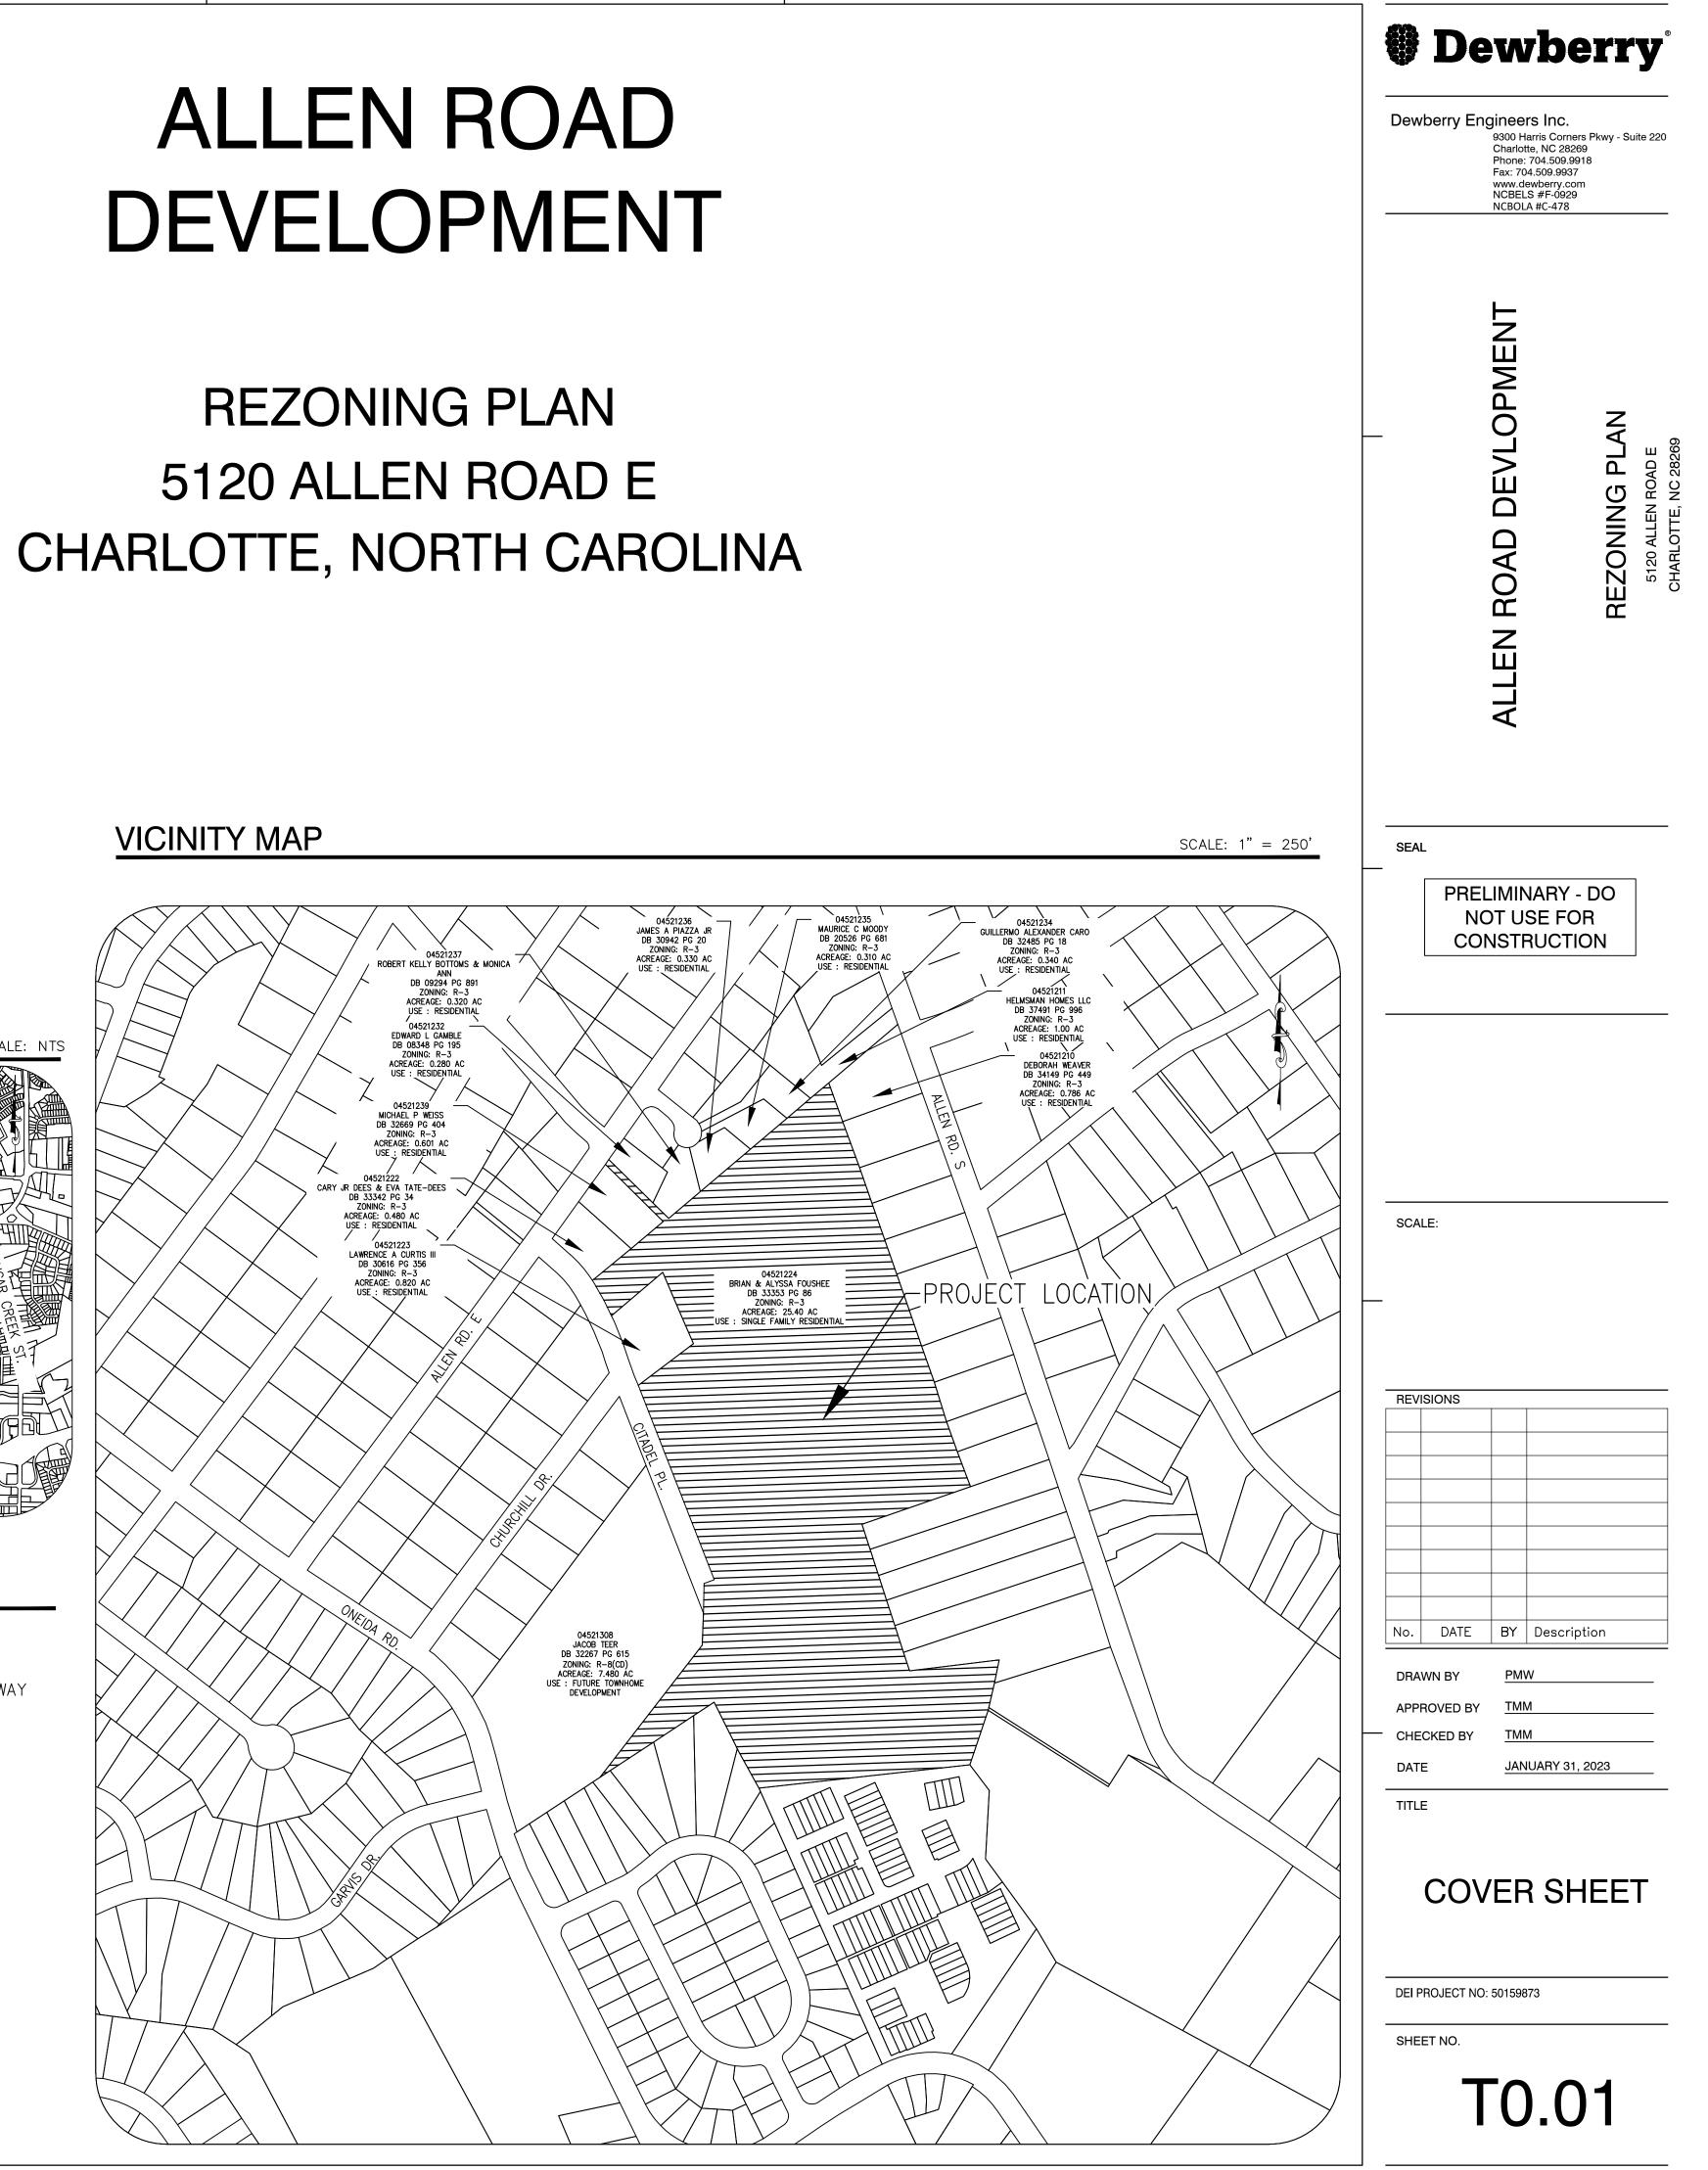

|   | 1                                                                                                                                                        |                          | 2                                    |
|---|----------------------------------------------------------------------------------------------------------------------------------------------------------|--------------------------|--------------------------------------|
|   | DRAWING INDEX                                                                                                                                            |                          |                                      |
|   | GENERAL                                                                                                                                                  | ORIGINAL DATE            |                                      |
|   | TO.01 COVER SHEET                                                                                                                                        | 01/31/2023               |                                      |
| Е | CIVIL<br>C1.01 SITE PLAN                                                                                                                                 | 01/31/2023               |                                      |
|   | C1.02 REZONING NOTES                                                                                                                                     | 01/31/2023<br>01/31/2023 |                                      |
|   |                                                                                                                                                          |                          |                                      |
|   |                                                                                                                                                          |                          |                                      |
|   | SHEETS BY OTHERS                                                                                                                                         |                          |                                      |
|   | ALTA/NSPS LAND TITLE SURVEY PREPARED ON DEC. 2,<br>2022 FOR COSTELLO REI BY CLONINGER<br>SURVEYING & MAPPING, PLLC                                       |                          |                                      |
|   |                                                                                                                                                          |                          |                                      |
|   |                                                                                                                                                          |                          |                                      |
| D |                                                                                                                                                          |                          |                                      |
|   |                                                                                                                                                          |                          |                                      |
|   |                                                                                                                                                          |                          |                                      |
|   |                                                                                                                                                          |                          |                                      |
|   |                                                                                                                                                          |                          |                                      |
|   |                                                                                                                                                          |                          |                                      |
|   |                                                                                                                                                          |                          |                                      |
| С |                                                                                                                                                          |                          |                                      |
|   |                                                                                                                                                          |                          |                                      |
|   |                                                                                                                                                          |                          |                                      |
|   |                                                                                                                                                          |                          |                                      |
|   |                                                                                                                                                          |                          |                                      |
|   |                                                                                                                                                          |                          |                                      |
|   |                                                                                                                                                          |                          |                                      |
|   |                                                                                                                                                          |                          |                                      |
| В | SITE INFORMATION                                                                                                                                         |                          |                                      |
|   | <u>SITE LOCATION</u><br>PARCEL NUMBERS: 04521308<br>ETJ AREA CHARLOTTE                                                                                   |                          |                                      |
|   | ZONING INFORMATION<br>EXISTING ZONING: R-3                                                                                                               |                          | OWNER:                               |
|   | OVERLAY DISTRICT: N/A<br>PRINCIPAL USES: RESIDENTIAL                                                                                                     |                          | BRIAN FOU<br>ALYSSA FO<br>5120 ALLEI |
|   | BUILDING INFORMATION:                                                                                                                                    |                          | CHALROTTE<br>PH. (704)5<br>BRIAN@MOE |
|   | SCOPE OF WORK: CONSTRUCTION OF TOWNHOME D                                                                                                                | DEVELOPMENT              |                                      |
|   | FIRE ALARMS: N/A<br>PARCEL ID: 04521308<br>REQUESTED ZONING: R-8 (CD)                                                                                    |                          |                                      |
|   | SITE AREA: 25.48 AĆ.<br>DENUDED LIMITS: 17.6± AC.                                                                                                        |                          |                                      |
| А | CODE REFERENCES                                                                                                                                          |                          |                                      |
|   | AMERICANS WITH DISABILITIES ACT – ACCESSIBILITY GUII<br>MECKLENBURG COUNTY EROSION AND SEDIMENT CONTRO<br>NCDEQ EROSION AND SEDIMENT CONTROL MANUAL – 20 | DL MANUAL                |                                      |
|   | CHARLOTTE WATER DESIGN MANUAL<br>CITY OF CHARLOTTE ZONING ORDINANCE<br>NORTH CAROLINA DEPARTMENT OF TRANSPORTATION                                       |                          | PF<br>□ AF                           |
|   |                                                                                                                                                          |                          |                                      |
|   |                                                                                                                                                          |                          |                                      |

# **REZONING PLAN** 5120 ALLEN ROAD E

# ONTACTS

AN FOUSHEE ÍSSA FOUSHEE O ALLEN ROAD EAST LROTTE, NC 28269 (704)578-0083 AN@MODELABREWING.COM LANDSCAPE ARCHITECT: DEWBERRY ENGINEERS INC. TRISTAN M. MCMANNIS, PLA 9300 HARRIS CORNERS PARKWAY SUITE 220 CHARLOTTE, NC 28269 PH. (704) 264-1233 FAX (704) 509-9937 TMCMANNIS@DEWBERRY.COM