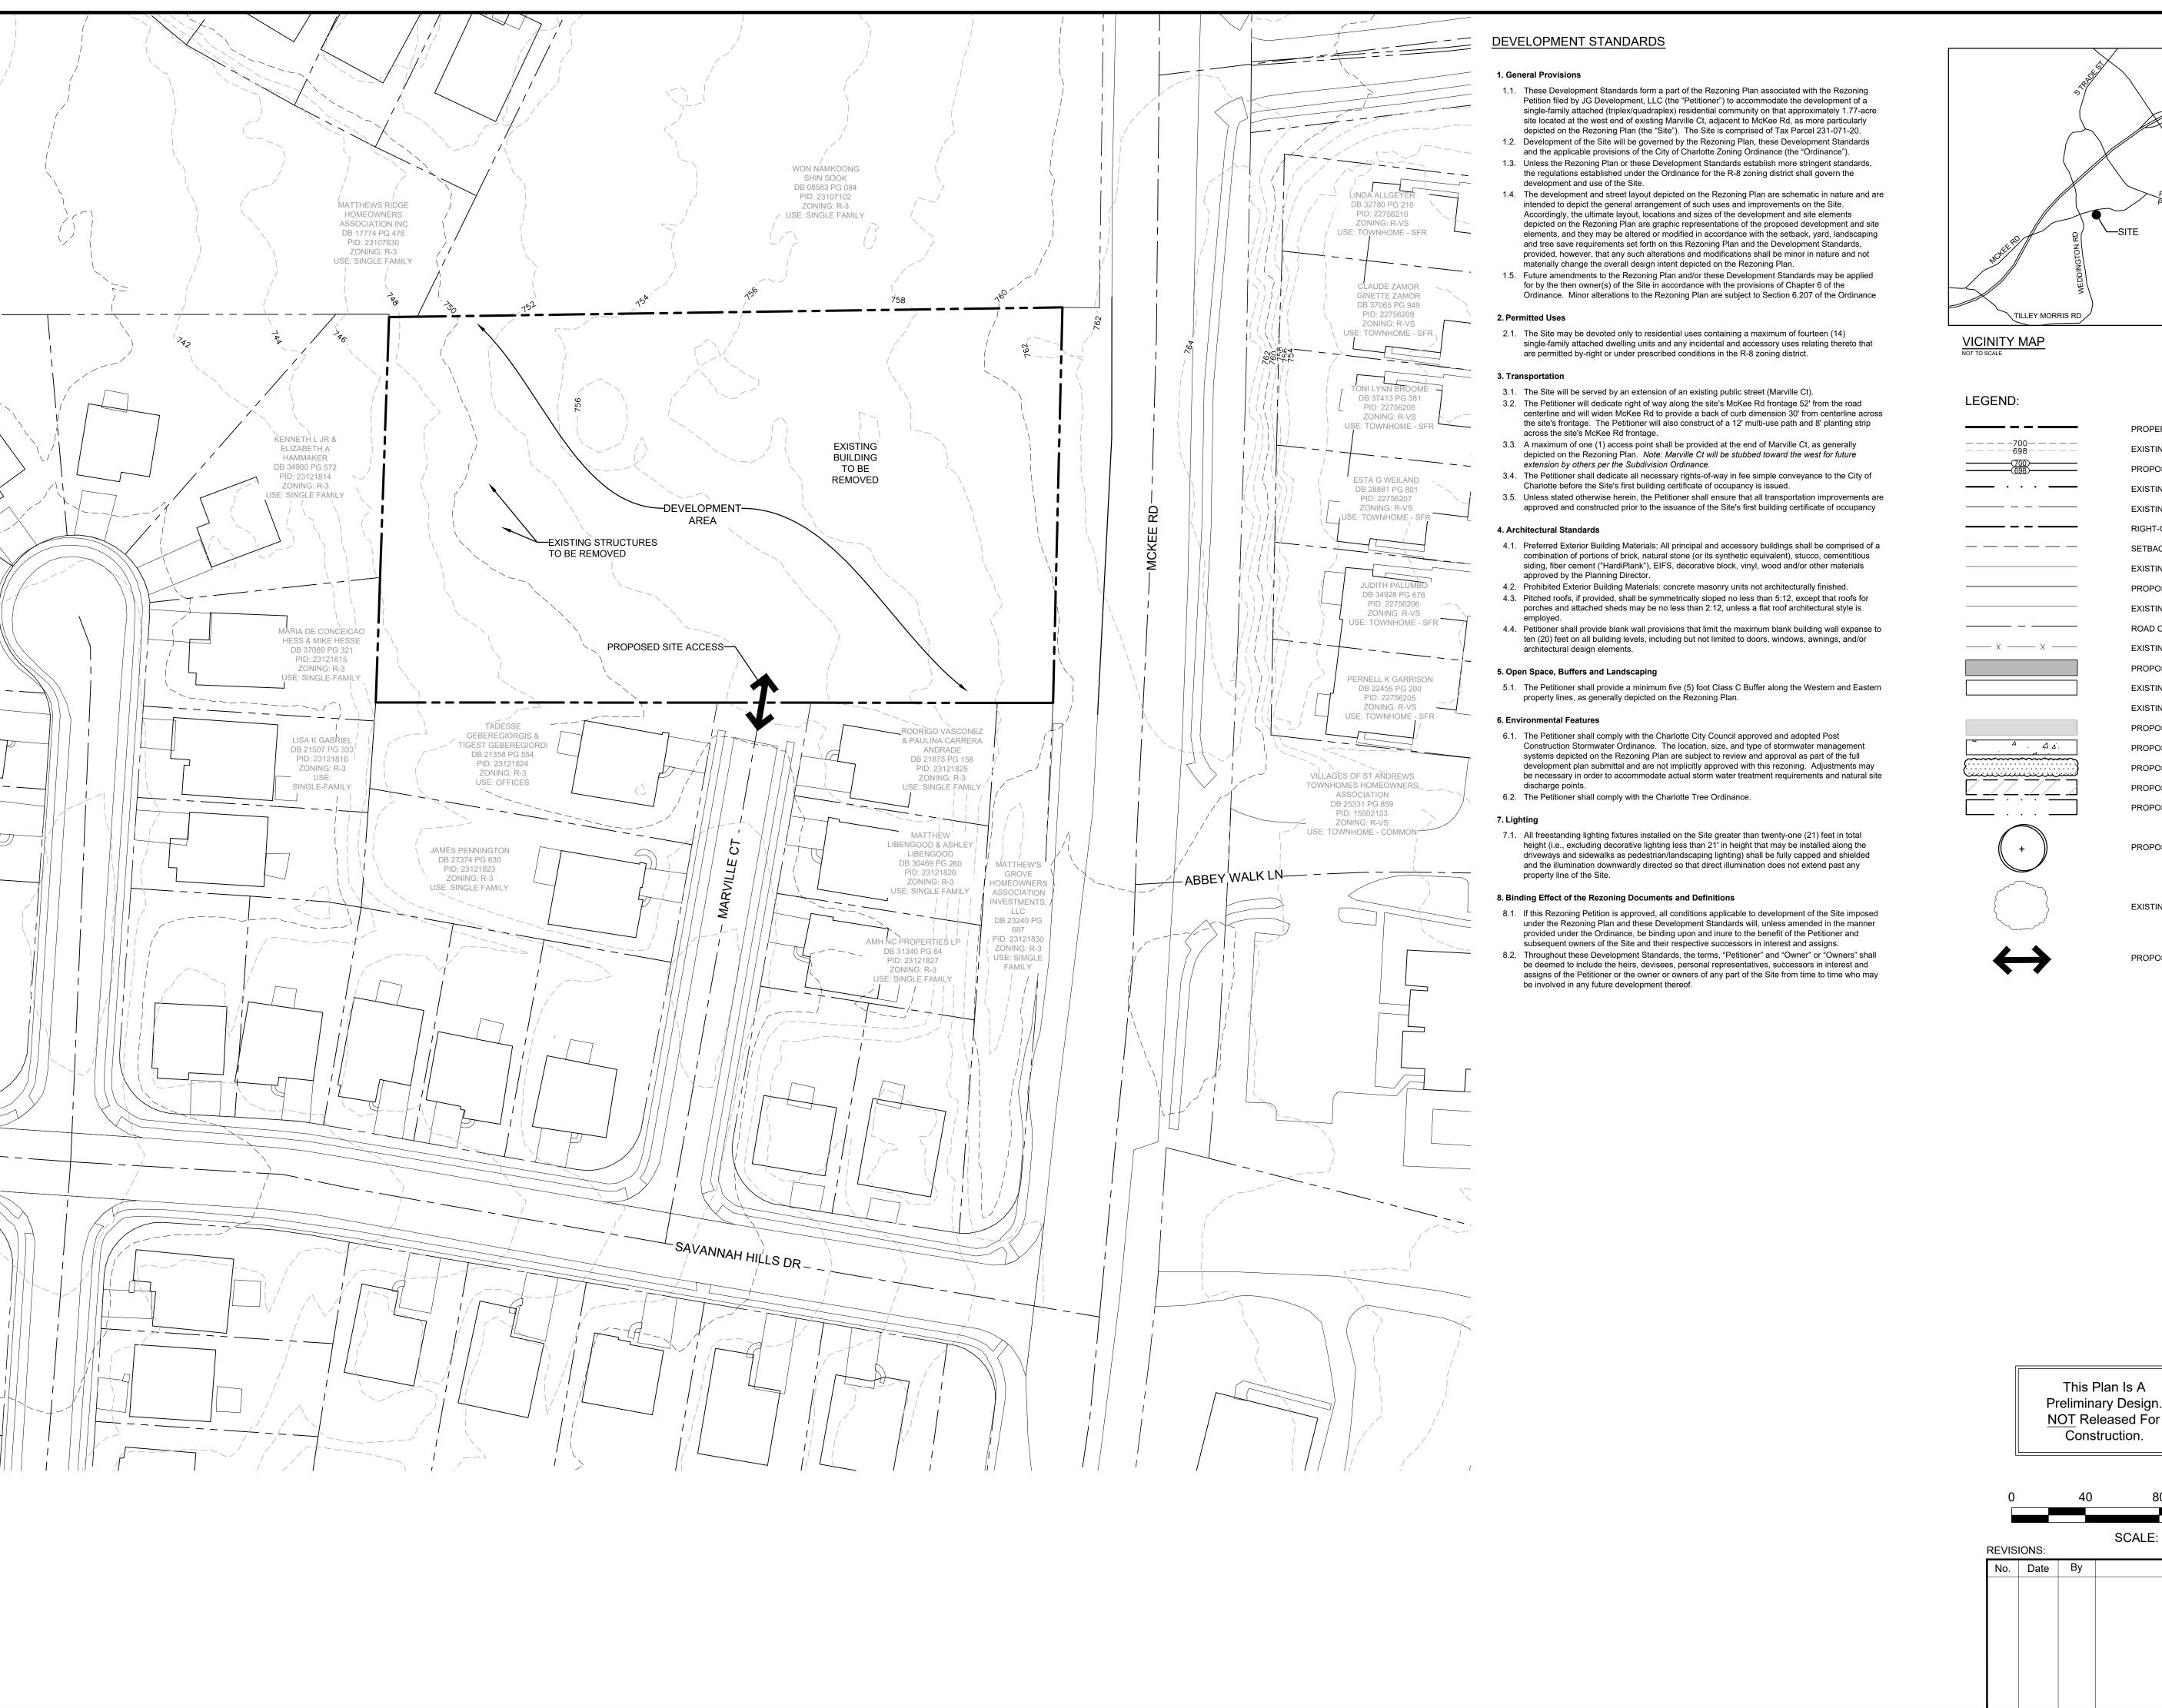

Land
Design
REATING SPACES TO LIVE

Ш

MCKEE RD SI 2101 MCKEE ROAD ATTHEWS NG 28105

REZONING TECHNICAL DATA SHEET

PETITION NO. XXXX

CORPORATE CERTIFICATIONS
NC PE: C-2930 NC LA: C-253
SC ENG: NO. 3599 SC LA: NO. 211

Project Manager:

160

SCALE: 1" = 40'

SIONS:

Date By Description

PROPERTY BOUNDARY

EXISTING LOT LINE

RIGHT-OF-WAY LINE

EXISTING PAVEMENT

PROPOSED CURBING

EXISTING CURBING

ROAD CENTERLINE

EXISTING FENCE

PROPOSED BUILDING

EXISTING BUILDING TO BE REMOVED

**EXISTING BUILDING** 

PROPOSED ASPHALT

PROPOSED CONCRETE

PROPOSED TREE SAVE AREA

PROPOSED OPEN SPACE

PROPOSED TREE

EXISTING TREE

PROPOSED SITE ENTRY

PROPOSED WATER QUALITY

SETBACK LINE

**EXISTING CONTOUR LINES** 

PROPOSED CONTOUR LINES

EXISTING STREAM / WATER BODY

Project Number:

Drawn By:

Checked By:

Sheet Number: