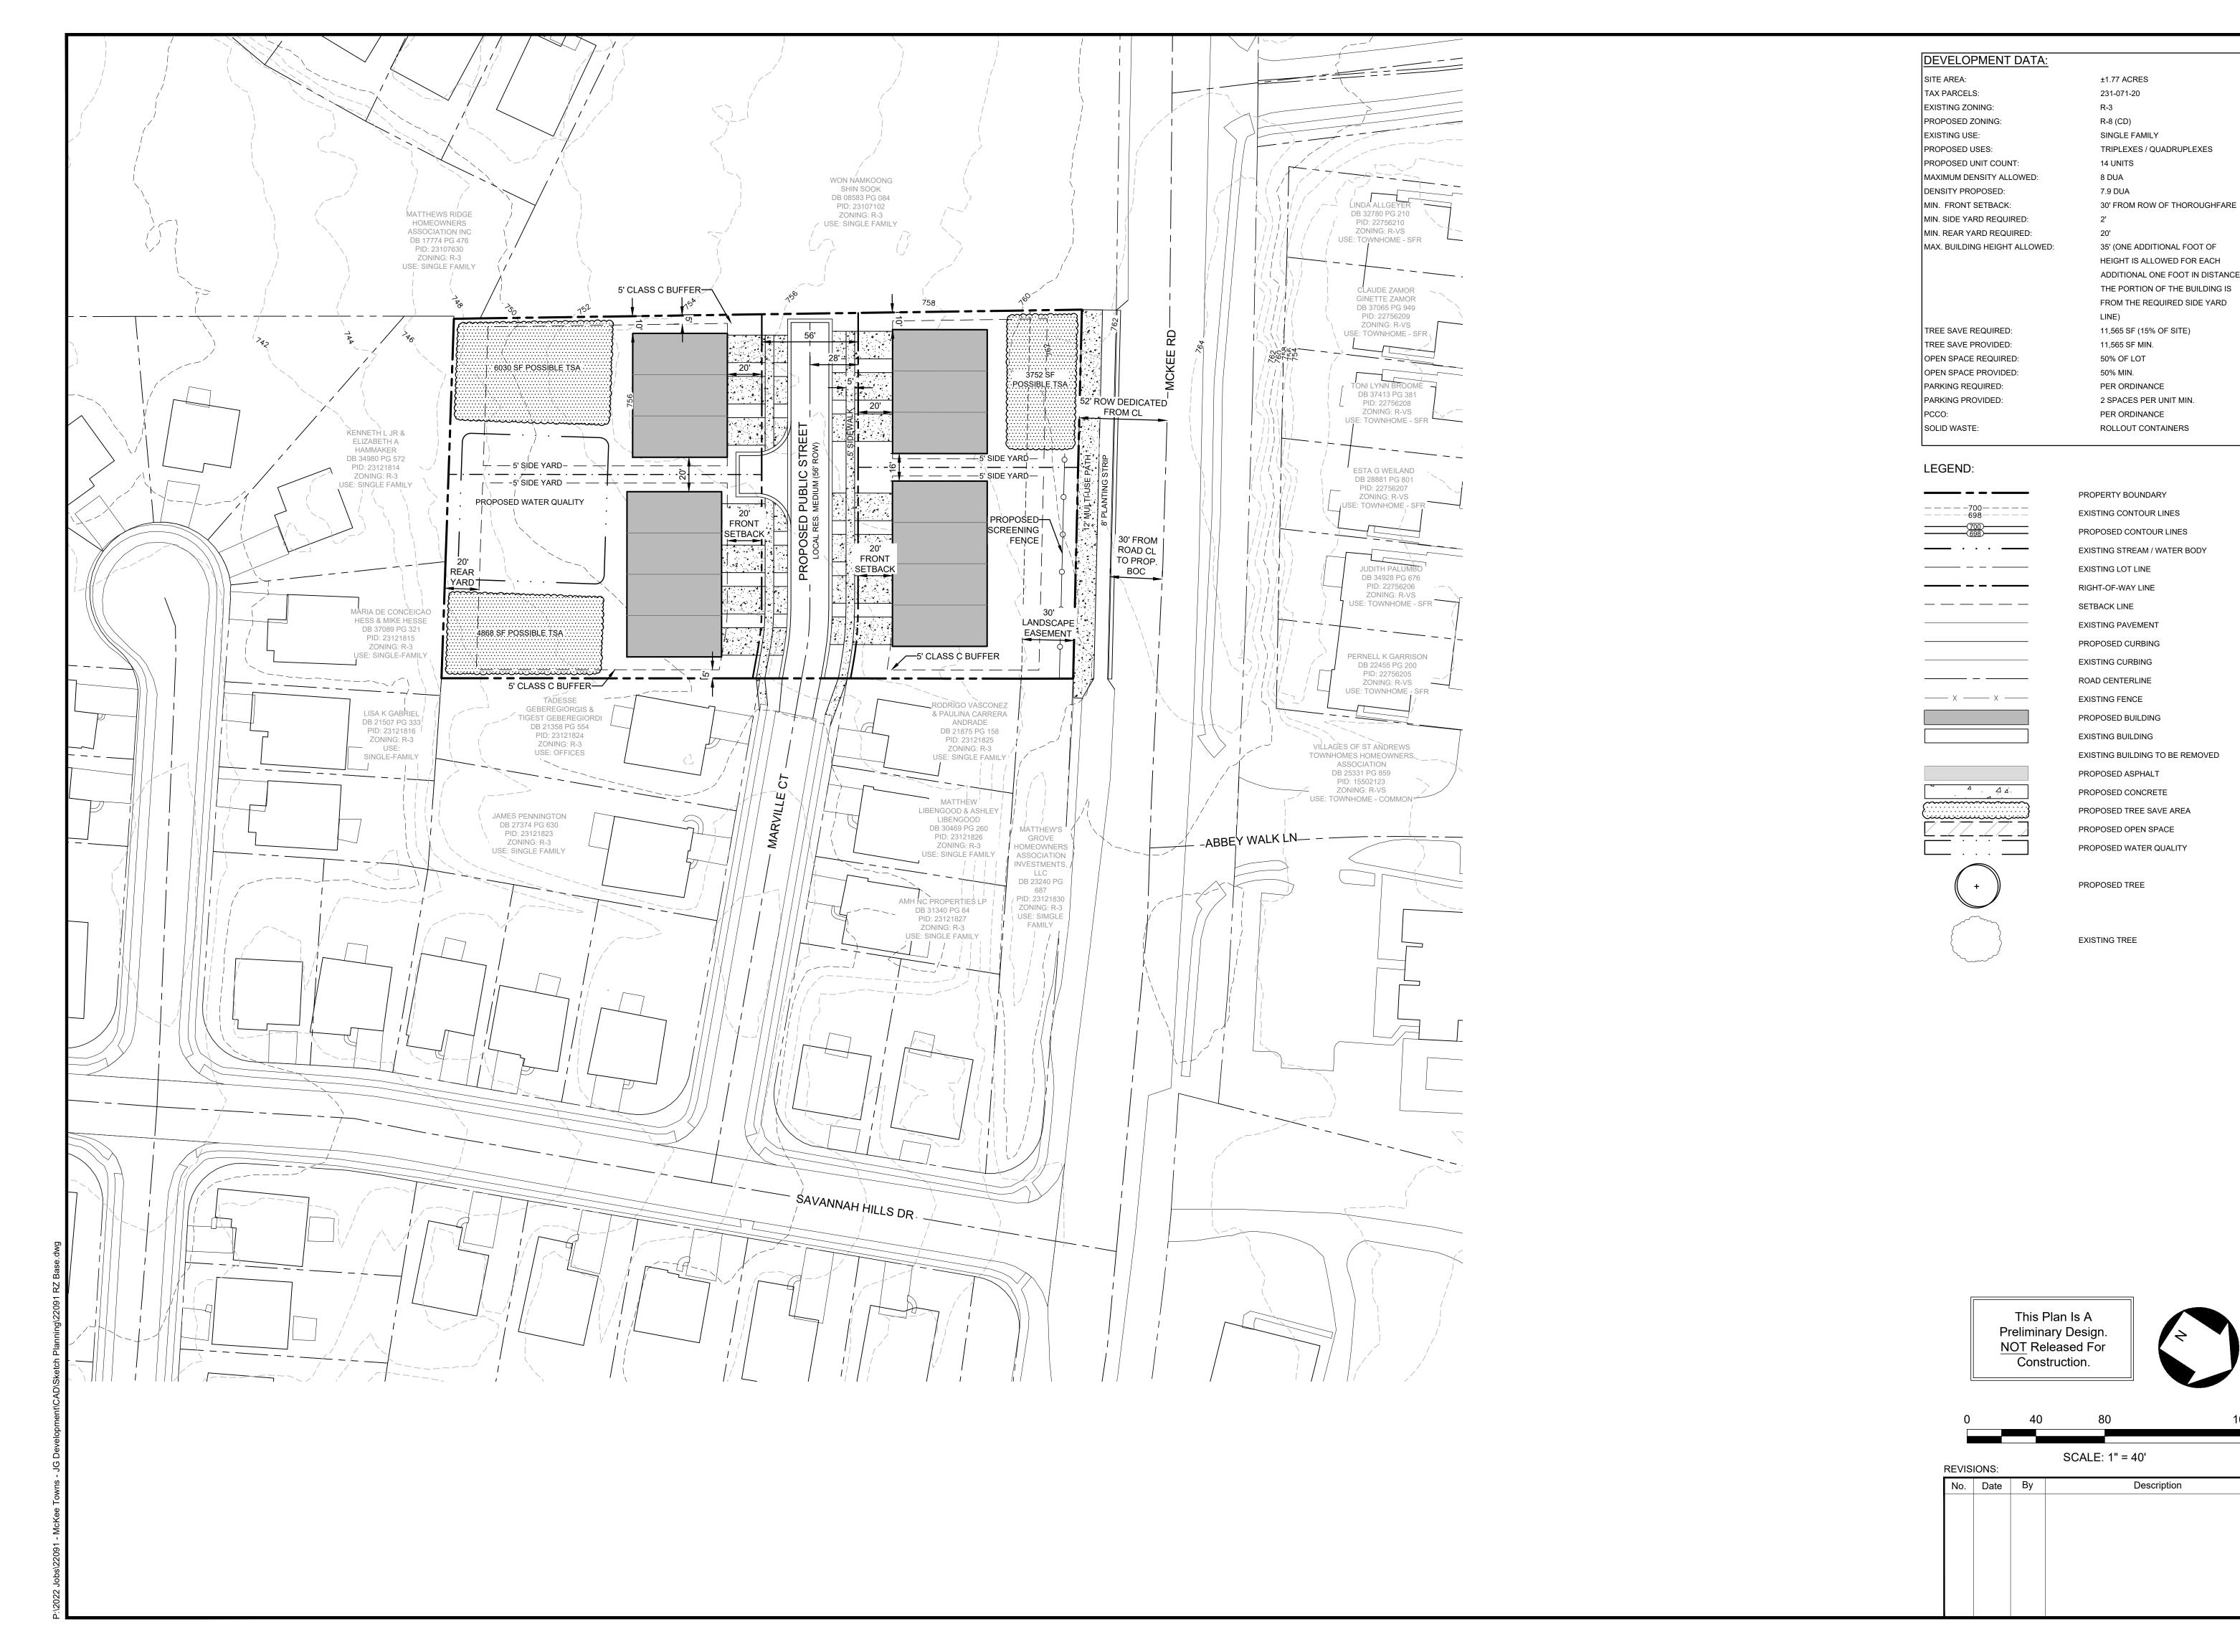

Project Manager:

160

SCALE: 1" = 40'

SIONS:

Date By Description

PROPERTY BOUNDARY

EXISTING LOT LINE

RIGHT-OF-WAY LINE

EXISTING PAVEMENT

PROPOSED CURBING

EXISTING CURBING

ROAD CENTERLINE

EXISTING FENCE

PROPOSED BUILDING

EXISTING BUILDING TO BE REMOVED

**EXISTING BUILDING** 

PROPOSED ASPHALT

PROPOSED CONCRETE

PROPOSED TREE SAVE AREA

PROPOSED OPEN SPACE

PROPOSED TREE

EXISTING TREE

PROPOSED SITE ENTRY

PROPOSED WATER QUALITY

SETBACK LINE

**EXISTING CONTOUR LINES** 

PROPOSED CONTOUR LINES

EXISTING STREAM / WATER BODY

Project Number:

Drawn By:

Checked By:

Sheet Number:

RZ-1

12/19/2022

SHEET # 01 OF 02

0

REZONING SITE PLAN

PETITION NO. XXXX

Project Manager: Drawn By:

Checked By: