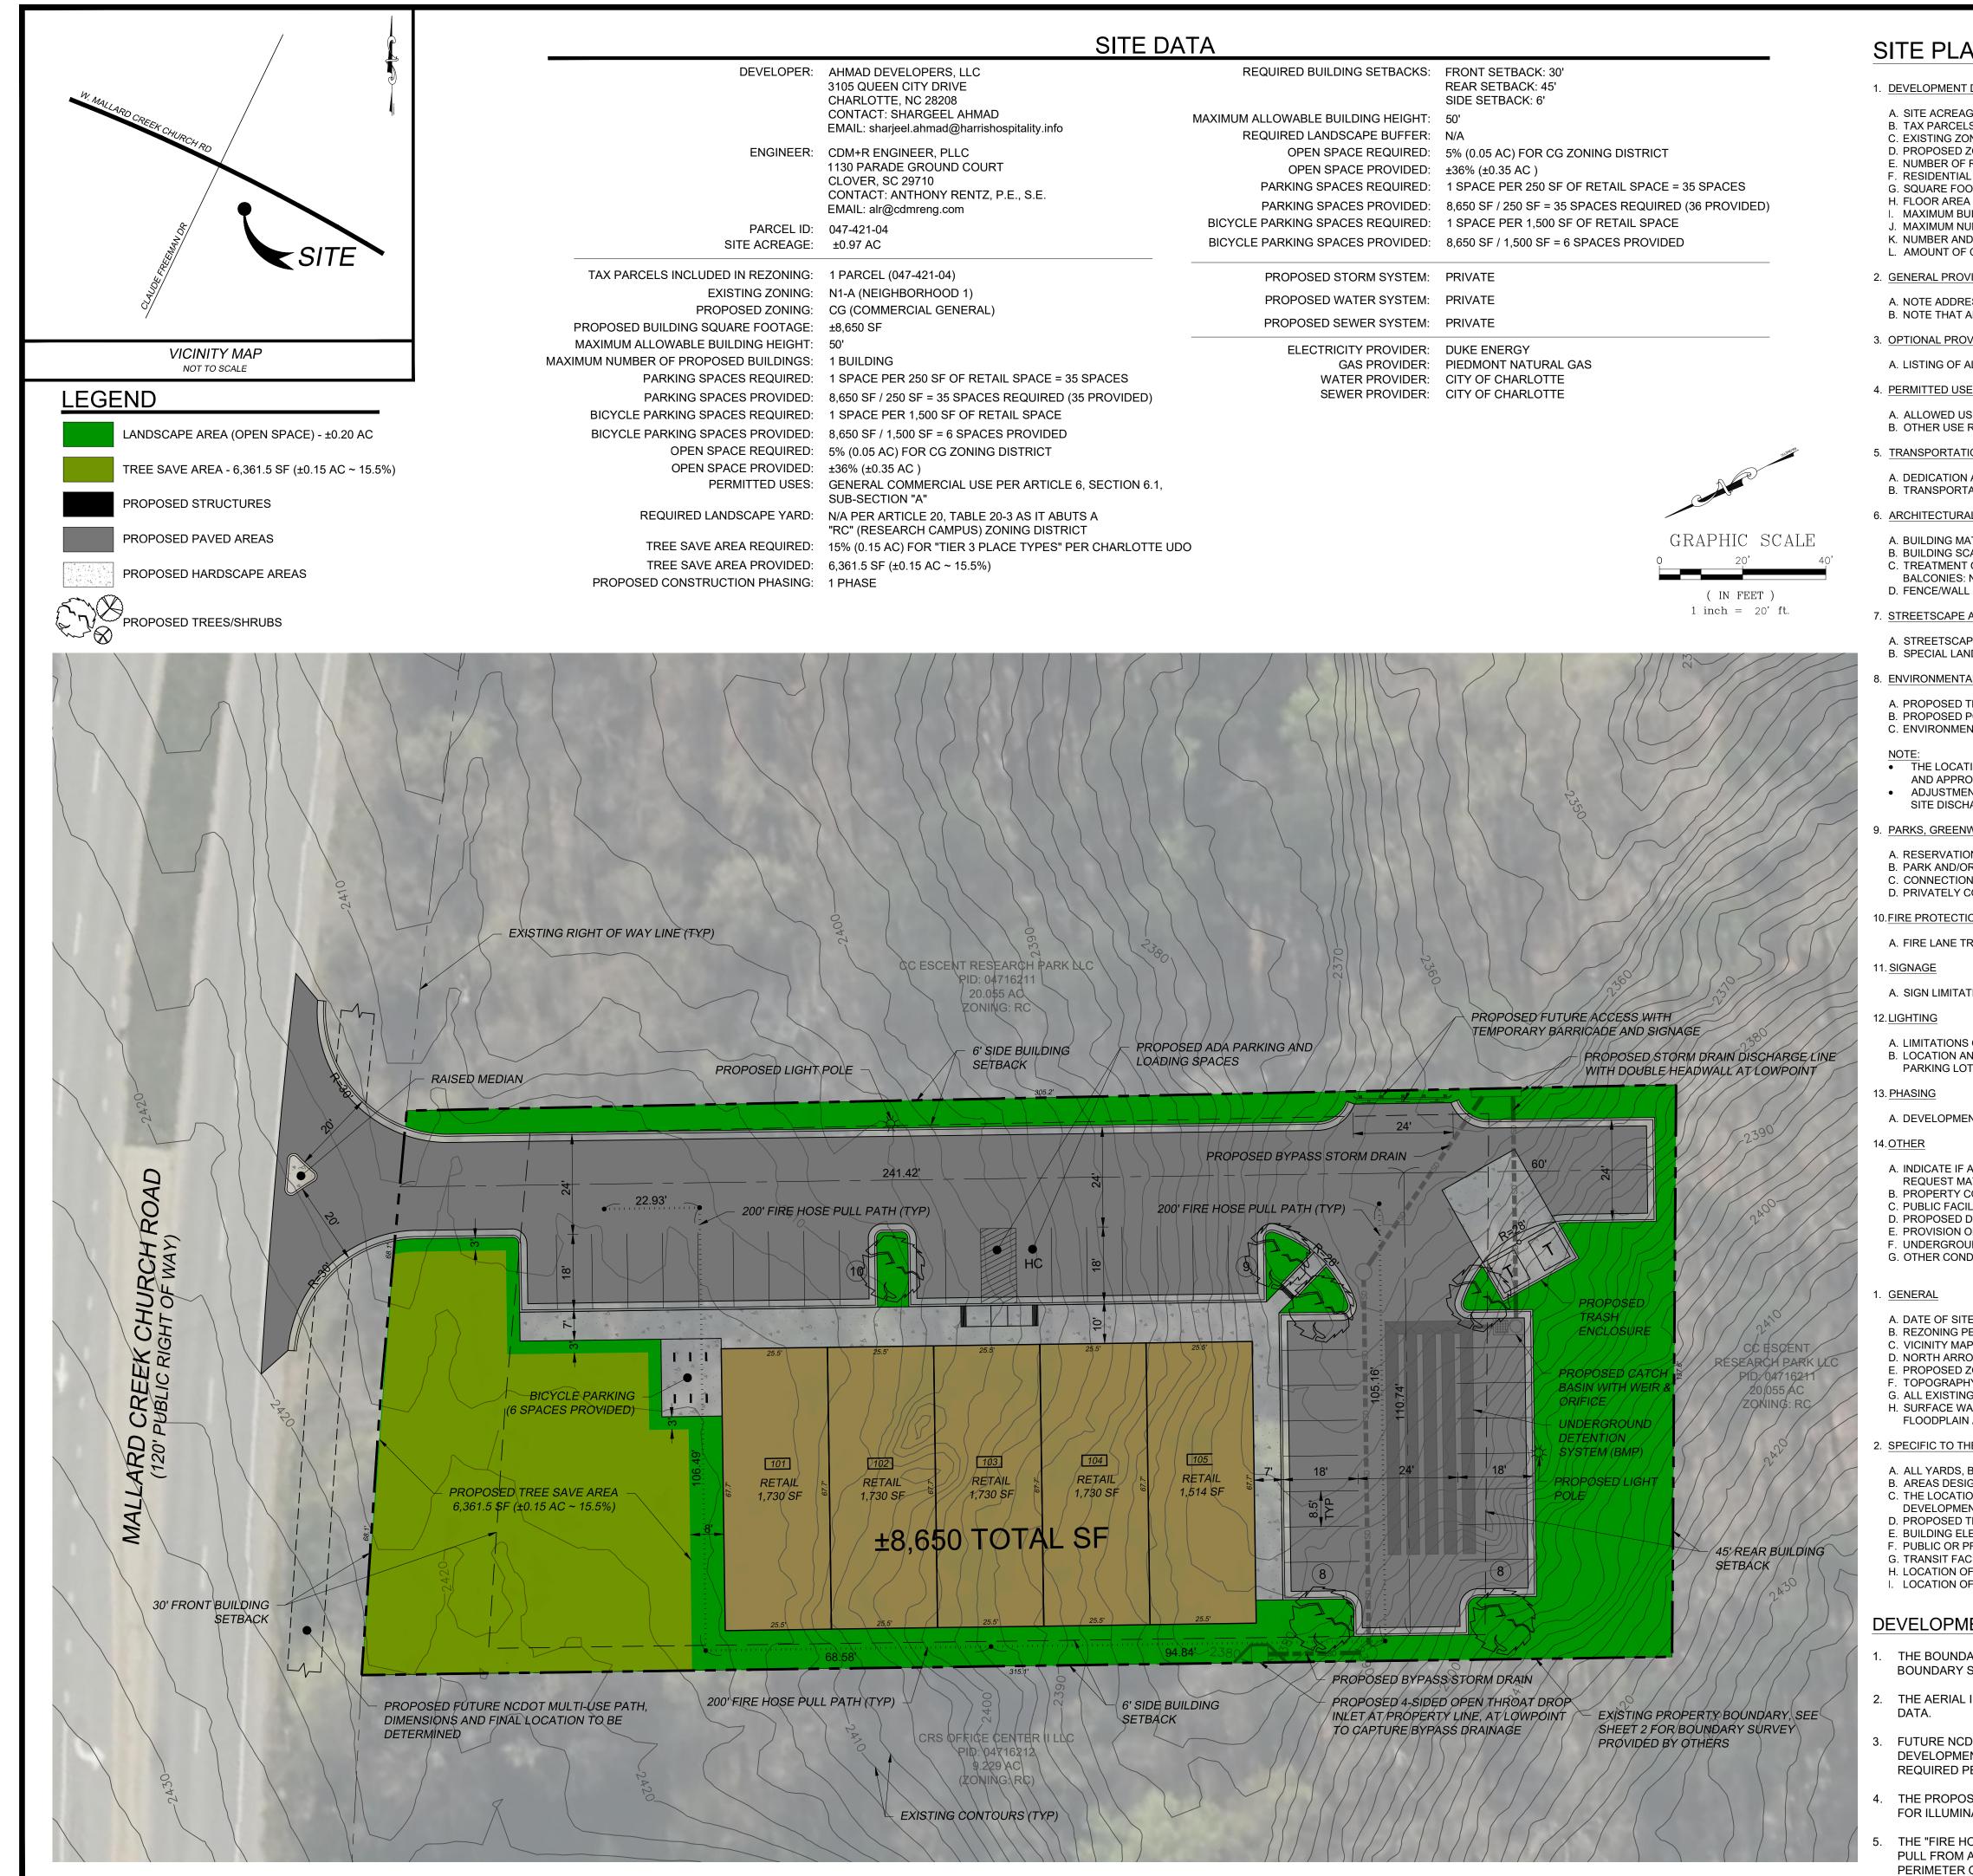

|                                                                                                                                                                                                                                                                                                                                                                                                                                                                                                                                                                                                                                 | PREPARED BY:                                                                                                       |
|---------------------------------------------------------------------------------------------------------------------------------------------------------------------------------------------------------------------------------------------------------------------------------------------------------------------------------------------------------------------------------------------------------------------------------------------------------------------------------------------------------------------------------------------------------------------------------------------------------------------------------|--------------------------------------------------------------------------------------------------------------------|
| SITE PLAN NOTES:                                                                                                                                                                                                                                                                                                                                                                                                                                                                                                                                                                                                                |                                                                                                                    |
|                                                                                                                                                                                                                                                                                                                                                                                                                                                                                                                                                                                                                                 | CDM+R                                                                                                              |
| <ol> <li>DEVELOPMENT DATA TABLE (ITEMS MAY NEED TO BE SUPPLEMENTED WITH ADDITIONAL NOTES OR SITE PLAN ANNOTATION)</li> <li>A. SITE ACREAGE: 0.97 ACRES</li> <li>B. TAX PARCELS INCLUDED IN REZONING: 047-421-04</li> <li>C. EXISTING ZONING (INCLUDING OVERLAYS AND VESTING): N1-A</li> <li>D. PROPOSED ZONING (INCLUDING OVERLAYS AND VESTING): CG (COMMERCIAL GENERAL)</li> <li>E. NUMBER OF RESIDENTIAL UNITS BY HOUSING TYPE: N/A</li> <li>F. RESIDENTIAL DENSITY: N/A</li> <li>G. SQUARE FOOTAGE OF NON-RESIDENTIAL USES BY TYPE (RETAIL, OFFICE, INDUSTRIAL, ETC.): 8,650 SF</li> <li>H. FLOOR AREA RATIO: N/A</li> </ol> | ENGINEERING - PLLC<br>1130 Parade Ground Court<br>Clover, South Carolina 29710<br>(803) 431-6940 ~ NC FIRM# P-1690 |
| I. MAXIMUM BUILDING HEIGHT: 50'<br>J. MAXIMUM NUMBER OF BUILDINGS: 1 PROPOSED BUILDING<br>K. NUMBER AND/OR RATIO OF PARKING SPACES: 36 SPACES PROVIDED<br>L. AMOUNT OF OPEN SPACE: 0.35 ACRES PROVIDED                                                                                                                                                                                                                                                                                                                                                                                                                          | ARLOTTE<br>JEST                                                                                                    |
| 2. <u>GENERAL PROVISIONS</u>                                                                                                                                                                                                                                                                                                                                                                                                                                                                                                                                                                                                    | OF CH<br>Y REQI                                                                                                    |
| A. NOTE ADDRESSING APPLICABILITY OF ORDINANCES: N/A<br>B. NOTE THAT ALTERATIONS TO THE CONDITIONAL PLAN ARE SUBJECT TO SECTION 6.207 ALTERATIONS TO APPROVAL.: N/A                                                                                                                                                                                                                                                                                                                                                                                                                                                              | E CITY<br>ER CIT<br>AVE AF                                                                                         |
| 3. OPTIONAL PROVISIONS (ONLY FOR PROPOSED ZONING TO UMUD-O, MUDD-O, PED-O, OR TS-O)                                                                                                                                                                                                                                                                                                                                                                                                                                                                                                                                             | BY THU<br>DNE PE<br>REE SJ                                                                                         |
| A. LISTING OF ALL OPTIONAL PROVISIONS: N/A                                                                                                                                                                                                                                                                                                                                                                                                                                                                                                                                                                                      | ESTED<br>EACH C                                                                                                    |
| 4. <u>PERMITTED USES</u>                                                                                                                                                                                                                                                                                                                                                                                                                                                                                                                                                                                                        | NS<br>REQUE<br>MMMOD                                                                                               |
| A. ALLOWED USES OR PROHIBITED USES: GENERAL COMMERCIAL<br>B. OTHER USE RESTRICTIONS: N/A                                                                                                                                                                                                                                                                                                                                                                                                                                                                                                                                        | ECTIOI<br>TA AS I<br>ACCC                                                                                          |
| 5. TRANSPORTATION                                                                                                                                                                                                                                                                                                                                                                                                                                                                                                                                                                                                               | CORRIENTS<br>INTS<br>D A RE<br>TRY TC                                                                              |
| <ul> <li>A. DEDICATION AND RESERVATION OF STREET RIGHT-OF-WAY TO CITY/ NCDOT: N/A</li> <li>B. TRANSPORTATION IMPROVEMENTS CONSTRUCTED IN CONJUNCTION WITH DEVELOPMENT: MULTI-USE PATH AS SHOWN HEREON</li> <li>6. ARCHITECTURAL STANDARDS</li> </ul>                                                                                                                                                                                                                                                                                                                                                                            | L REVIEW<br>TY COMME<br>ZONING SI<br>VOTES ANL<br>E GEOMET                                                         |
| A. BUILDING MATERIALS: N/A                                                                                                                                                                                                                                                                                                                                                                                                                                                                                                                                                                                                      | -ORMA<br>PER CI<br>JAL RE<br>PLAN I<br>ND SIT                                                                      |
| <ul> <li>B. BUILDING SCALE: N/A</li> <li>C. TREATMENT OF URBAN DESIGN AND ARCHITECTURAL ELEMENTS, SUCH AS STREET WALLS, BUILDING ENTRANCES, CANOPIES AND<br/>BALCONIES: N/A</li> <li>D. FENCE/WALL STANDARDS: N/A</li> </ul>                                                                                                                                                                                                                                                                                                                                                                                                    | VCDOT INI<br>JED SIGN I<br>ALL SITE<br>IED BMP A                                                                   |
| 7. STREETSCAPE AND LANDSCAPING                                                                                                                                                                                                                                                                                                                                                                                                                                                                                                                                                                                                  | ISSUE<br>CITY /<br>ADDED<br>MODIFI<br>MODIFI                                                                       |
| A. STREETSCAPE (SIDEWALK AND PLANTING STRIP) STANDARDS: N/A<br>B. SPECIAL LANDSCAPE, BUFFER, SCREENING TREATMENT: N/A                                                                                                                                                                                                                                                                                                                                                                                                                                                                                                           | BY<br>CDMR J<br>CDMR J<br>CDMR J<br>CDMR J                                                                         |
| 8. ENVIRONMENTAL FEATURES                                                                                                                                                                                                                                                                                                                                                                                                                                                                                                                                                                                                       | ~~~~~~~~~~~~~~~~~~~~~~~~~~~~~~~~~~~~~~                                                                             |
| A. PROPOSED TREE SAVE AREAS: PAYMENT-IN-LIEU PER ARTICLE 20, SECTION 20.16, SUB-SECTION "G"<br>B. PROPOSED PCSO TREATMENT AREAS: BMP AS SHOWN HEREON<br>C. ENVIRONMENTAL PROVISIONS PER ENVIRONMENTAL GENERAL DEVELOPMENT POLICIES: N/A                                                                                                                                                                                                                                                                                                                                                                                         | NO. DATE<br>1 3-15-202:<br>2 4-5-2023<br>3 8-14-2023<br>5 2-23-2022                                                |
| <ul> <li>NOTE:</li> <li>THE LOCATION, SIZE, AND TYPE OF STORM WATER MANAGEMENT SYSTEMS DEPICTED ON THE REZONING PLAN ARE SUBJECT TO REVIEW AND APPROVAL AS PART OF THE FULL DEVELOPMENT PLAN SUBMITTAL AND ARE NOT IMPLICITLY APPROVED WITH THIS REZONING.</li> <li>ADJUSTMENTS MAY BE NECESSARY IN ORDER TO ACCOMMODATE ACTUAL STORM WATER TREATMENT REQUIREMENTS AND NATURAL SITE DISCHARGE POINTS.</li> </ul>                                                                                                                                                                                                                |                                                                                                                    |
| 9. PARKS, GREENWAYS, AND OPEN SPACE                                                                                                                                                                                                                                                                                                                                                                                                                                                                                                                                                                                             | C AD                                                                                                               |
| A. RESERVATION/DEDICATION OF PARK AND/OR GREENWAY: N/A<br>B. PARK AND/OR GREENWAY IMPROVEMENTS: N/A                                                                                                                                                                                                                                                                                                                                                                                                                                                                                                                             | LLC                                                                                                                |
| C. CONNECTIONS TO PARK AND/OR GREENWAY: N/A<br>D. PRIVATELY CONSTRUCTED OPEN SPACE: N/A                                                                                                                                                                                                                                                                                                                                                                                                                                                                                                                                         |                                                                                                                    |
| 10.FIRE PROTECTION                                                                                                                                                                                                                                                                                                                                                                                                                                                                                                                                                                                                              | HURCH<br>28262<br>ERS,                                                                                             |
| A. FIRE LANE TREATMENT: N/A                                                                                                                                                                                                                                                                                                                                                                                                                                                                                                                                                                                                     | OPI<br>OPI                                                                                                         |
| 11. <u>SIGNAGE</u>                                                                                                                                                                                                                                                                                                                                                                                                                                                                                                                                                                                                              | REEK CHURCH<br>TTE, NC 28262<br>/EL OPERS,                                                                         |
| <ul> <li>A. SIGN LIMITATIONS – SIZE, TYPE, LOCATION IF DIFFERENT FROM ORDINANCE REQUIREMENTS: N/A</li> <li>12. LIGHTING</li> </ul>                                                                                                                                                                                                                                                                                                                                                                                                                                                                                              | EVI<br>EVI                                                                                                         |
| <ul> <li>A. LIMITATIONS ON TYPE OR LOCATION OF LIGHTING: N/A</li> <li>B. LOCATION AND HEIGHT OF SPECIAL LIGHTING, SUCH AS PEDESTRIAN SCALE LIGHTING: SIDE AND REAR BUILDING WALL PACKS AND 2<br/>PARKING LOT LIGHTS PER DEVELOPMENT NOTE 2</li> </ul>                                                                                                                                                                                                                                                                                                                                                                           | ARL<br>ARL                                                                                                         |
| 13. PHASING                                                                                                                                                                                                                                                                                                                                                                                                                                                                                                                                                                                                                     | 107 MALL/<br>CH,<br>AHMAD                                                                                          |
| A. DEVELOPMENT PHASING BY USE, AREA AND/OR SQUARE FOOTAGE AND TRIGGER FOR EACH PHASE: N/A 14. <u>OTHER</u>                                                                                                                                                                                                                                                                                                                                                                                                                                                                                                                      |                                                                                                                    |
| <ul> <li>A. INDICATE IF A REQUEST FOR RIGHT-OF-WAY ABANDONMENT OR A VARIANCE HAS BEEN SUBMITTED FOR THE SUBJECT PROPERTY. SUCH<br/>REQUEST MAY NEED APPROVAL PRIOR TO A CITY COUNCIL VOTE ON THE REZONING.: N/A</li> <li>B. PROPERTY CORNER TIE POINTS FOR MAPPING: SEE SHEET 2 FOR BOUNDARY SURVEY</li> <li>C. PUBLIC FACILITIES/SITES TO BE PROVIDED: N/A</li> </ul>                                                                                                                                                                                                                                                          | LOCATION:                                                                                                          |
| D. PROPOSED DUMPSTER LOCATIONS: SEE LOCATION HEREON<br>E. PROVISION OF PUBLIC ART: N/A<br>F. UNDERGROUND UTILITIES: N/A                                                                                                                                                                                                                                                                                                                                                                                                                                                                                                         | Cr.                                                                                                                |
| G. OTHER CONDITIONS NOT PREVIOUSLY LISTED.: N/A                                                                                                                                                                                                                                                                                                                                                                                                                                                                                                                                                                                 | VTEF<br>CDMR                                                                                                       |
| 1. <u>GENERAL</u>                                                                                                                                                                                                                                                                                                                                                                                                                                                                                                                                                                                                               | CENTER<br>ED BY<br>CDMR<br>MBER                                                                                    |
| A. DATE OF SITE PLAN: 8-15-2023<br>B. REZONING PETITION NUMBER (ADDED TO REVISED SITE PLAN): 2023-070<br>C. VICINITY MAP: SHOWN HEREON                                                                                                                                                                                                                                                                                                                                                                                                                                                                                          |                                                                                                                    |
| C. VICINITY MAP: SHOWN HEREON<br>D. NORTH ARROW SHOWN HEREON<br>E. PROPOSED ZONING BOUNDARY(IES) SHOULD BE CLEARLY IDENTIFIED AND LABELED: SHOWN HEREON                                                                                                                                                                                                                                                                                                                                                                                                                                                                         | Z Z I                                                                                                              |
| <ul> <li>F. TOPOGRAPHY AT FOUR-FOOT CONTOUR INTERVALS OR LESS (EXISTING AND, IN SOME CASES PROPOSED).: SHOWN HEREON</li> <li>G. ALL EXISTING EASEMENTS, RESERVATIONS AND RIGHTS-OF-WAY: SEE SHEET 2 FOR BOUNDARY SURVEY</li> <li>H. SURFACE WATER IMPROVEMENT AND MANAGEMENT ("SWIM") BUFFERS AND DELINEATION OF AREAS WITHIN THE REGULATORY</li> <li>FLOODPLAIN AS SHOWN ON THE OFFICIAL FLOOD HAZARD BOUNDARY MAPS FOR MECKLENBURG COUNTY: N/A</li> </ul>                                                                                                                                                                     | E PLAN<br>COMMERCIAL<br>COMR CHEC<br>CDMR CHEC                                                                     |
| 2. <u>SPECIFIC TO THE PROPOSED DEVELOPMENT</u>                                                                                                                                                                                                                                                                                                                                                                                                                                                                                                                                                                                  | $\rightarrow$ $\rightarrow$                                                                                        |
| A. ALL YARDS, BUFFERS, SCREENING, AND LANDSCAPING REQUIRED OR PROPOSED: SHOWN HEREON<br>B. AREAS DESIGNATED FOR STRUCTURES AND/OR PARKING (SURFACE OR DECK TO BE NOTED): SHOWN HEREON                                                                                                                                                                                                                                                                                                                                                                                                                                           | SIT<br>JOOD (<br>DATE E                                                                                            |
| <ul> <li>C. THE LOCATION OF EXISTING AND PROPOSED STORM DRAINAGE PATTERNS AND FACILITIES INTENDED TO SERVE THE PROPOSED<br/>DEVELOPMENT: N/A</li> <li>D. PROPOSED TREATMENT OF ANY EXISTING NATURAL FEATURES: N/A</li> <li>E. BUILDING ELEVATIONS (IF PROVIDED): N/A</li> </ul>                                                                                                                                                                                                                                                                                                                                                 | SIT<br>BORHOOD<br>DMR DRAWN B<br>DMN DATE                                                                          |
| F. PUBLIC OR PRIVATE STREETS LABELED: SHOWN HEREON<br>G. TRANSIT FACILITIES: N/A<br>H. LOCATION OF PROPOSED BIKE/PEDESTRIAN IMPROVEMENTS: SHOWN HEREON<br>I. LOCATION OF EXISTING AND PROPOSED THOROUGHFARE: SHOWN HEREON                                                                                                                                                                                                                                                                                                                                                                                                       | NEIGHE                                                                                                             |
|                                                                                                                                                                                                                                                                                                                                                                                                                                                                                                                                                                                                                                 |                                                                                                                    |
| DEVELOPMENT NOTES:<br>1. THE BOUNDARY SURVEY SHOWN WAS PROVIDED BY OTHERS. SEE SHEET 2 FOR ADDITIONAL                                                                                                                                                                                                                                                                                                                                                                                                                                                                                                                           | SEAL:                                                                                                              |
| <ol> <li>THE BOUNDARY SURVEY SHOWN WAS PROVIDED BY OTHERS. SEE SHEET 2 FOR ADDITIONAL<br/>BOUNDARY SURVEY INFORMATION.</li> <li>THE AERIAL IMAGES AND EXISTING CONTOURS WERE ACQUIRED FROM READILY AVAILABLE GIS</li> </ol>                                                                                                                                                                                                                                                                                                                                                                                                     | NOT FOR                                                                                                            |
| DATA.<br>3. FUTURE NCDOT MULTI-USE PATH TO BE CONSTRUCTED AS PART OF THE PROPOSED                                                                                                                                                                                                                                                                                                                                                                                                                                                                                                                                               | CONSTRUCTION<br>FOR PLANNING<br>PURPOSES                                                                           |
| DEVELOPMENT AS REQUESTED BY NCDOT. NO ADDITIONAL DEDICATION OR RESERVATION IS<br>REQUIRED PER NCDOT.<br>4. THE PROPOSED BUILDING SHALL BE CONSTRUCTED WITH WALL PACKS ON THE SIDES AND REAR                                                                                                                                                                                                                                                                                                                                                                                                                                     | ONLY                                                                                                               |
| FOR ILLUMINATION OF DEVELOPMENT, IN ADDITION TO THE 2 PROPOSED LIGHT POLES SHOWN.                                                                                                                                                                                                                                                                                                                                                                                                                                                                                                                                               | SHEET                                                                                                              |
| 5. THE "FIRE HOSE PULL PATH" SHOWN ON THIS PLAN REPRESENTS AT LEAST A 200-FOOT FIRE HOSE<br>PULL FROM A FIRE TRUCK PARKED IN THE LANE OF TRAVEL TO THE FURTHEST POINT AROUND THE<br>PERIMETER OF THE PROPOSED BUILDING.                                                                                                                                                                                                                                                                                                                                                                                                         | SITE PLAN-1                                                                                                        |
| 6.<br>7. THE FURTHEST POINT AND FREME AND                                                                                                                                                                                                                                                                                                                                                                                                                                                                                                                                                   |                                                                                                                    |