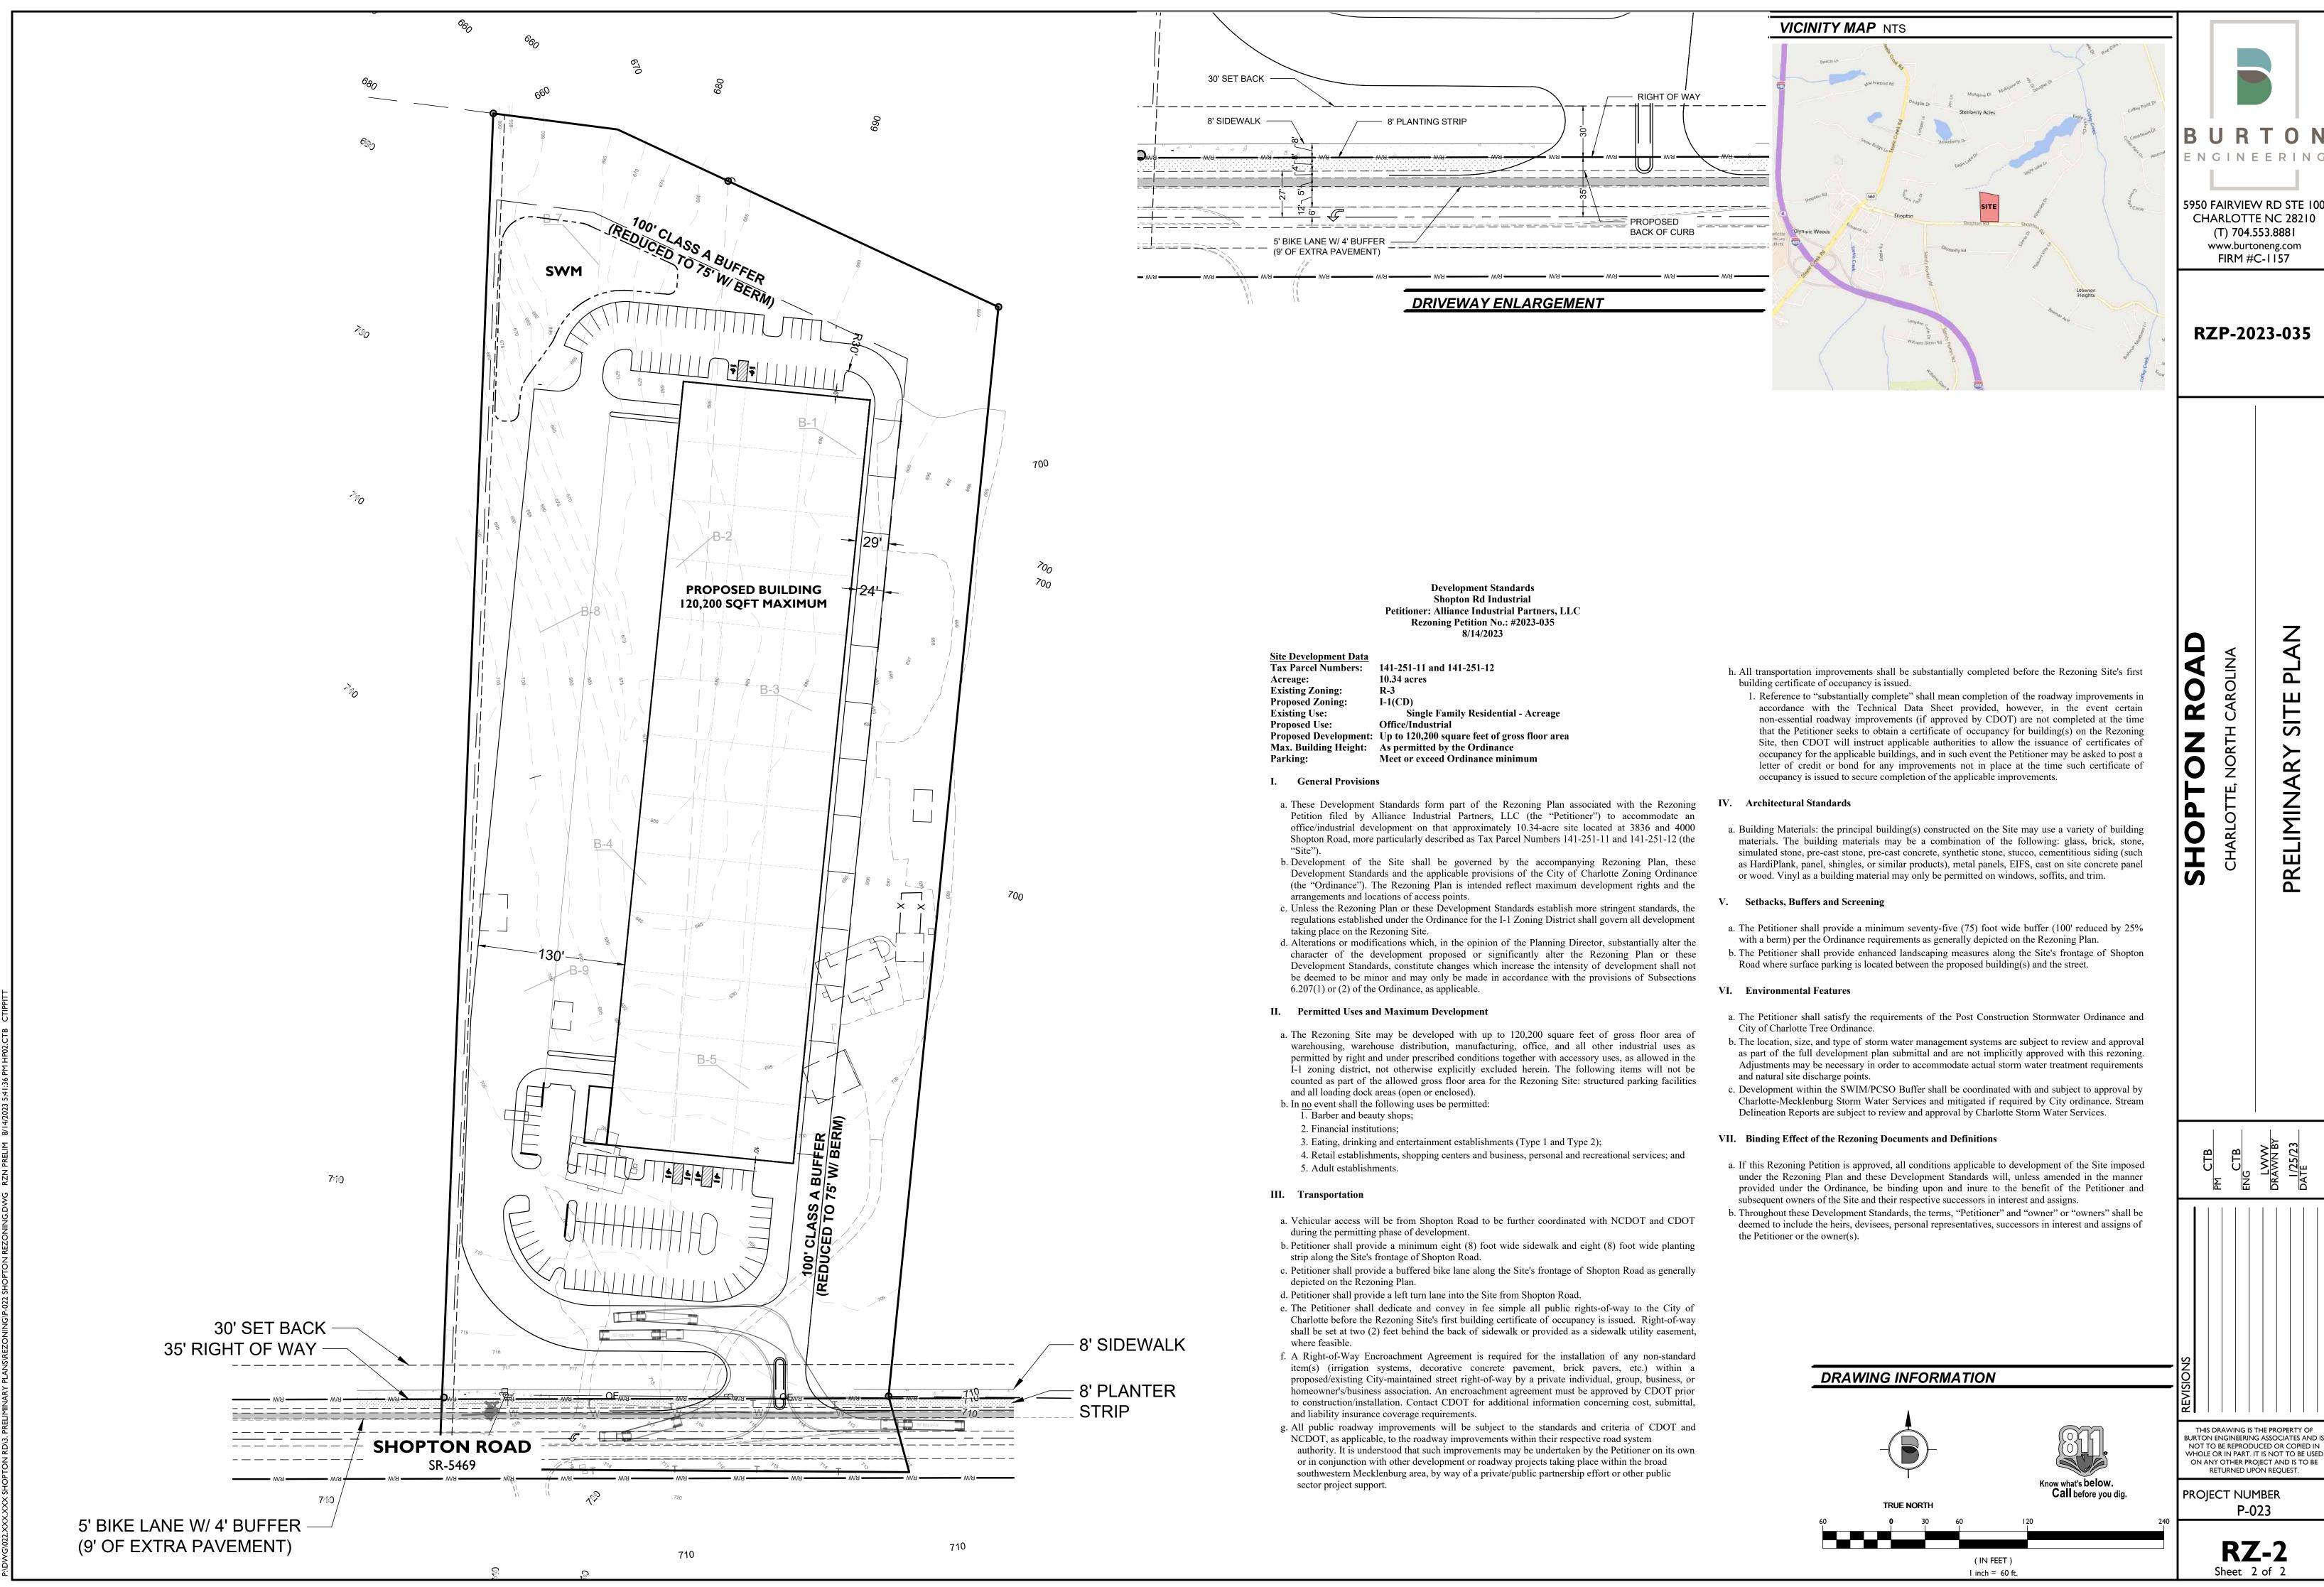

| Development Standards                         |
|-----------------------------------------------|
| Shopton Rd Industrial                         |
| Petitioner: Alliance Industrial Partners, LLC |
| Rezoning Petition No.: #2023-035              |
| 8/14/2023                                     |