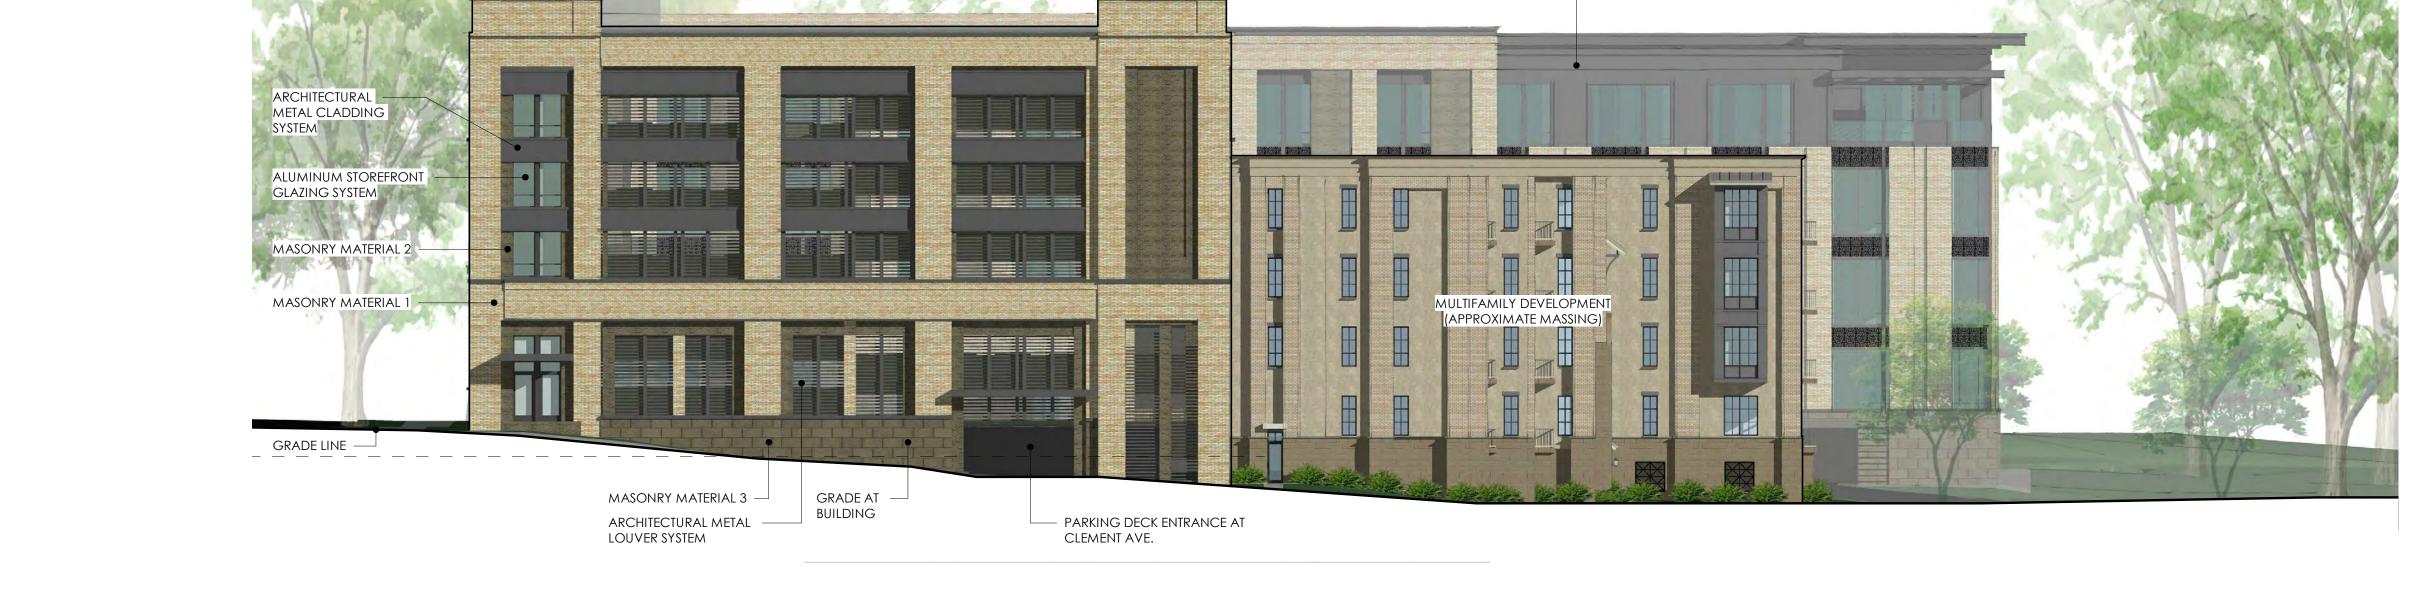

5TH STREET ELEVATION 1 RZ-04 1/16'' = 1'-0'' SCALE:

BEACHAM BUNCE + MANLEY ARCHITECTURE PLLC

1435 WEST MOREHEAD STREET SUITE 160 CHARLOTTE, NC 28208 704.334.1716

## WWW.BBM-ARCH.COM

1927 S. TRYON ST. SUITE 106 CHARLOTTE, NC 28203 704.780.4972

NOTE: THESE EXHIBITS ARE

IDENTICAL TO THOSE APPROVED UNDER PETITION 2020-083 WITH THE EXCEPTION OF ITEMS CLOUDED IN BLUE PER THE EXAMPLE BELOW:

\*\* NO PROPOSED CHANGES ON THIS SHEET \*\*

KINGS COLLEGE REZONING PETITION 2023-032

LOCATION / CHARLOTTE, NC PROJECT # / 20TKC200 **DATE** / 02.24.2021 DRAWN /

COPYRIGHT 2020 BB+M ARCHITECTURE PLLC.

| Revisions |             |     |
|-----------|-------------|-----|
| Date      | Description | No. |
|           |             |     |
|           |             |     |
|           |             |     |
|           |             |     |
|           |             |     |
|           |             |     |

**REZONING ELEVATIONS** 