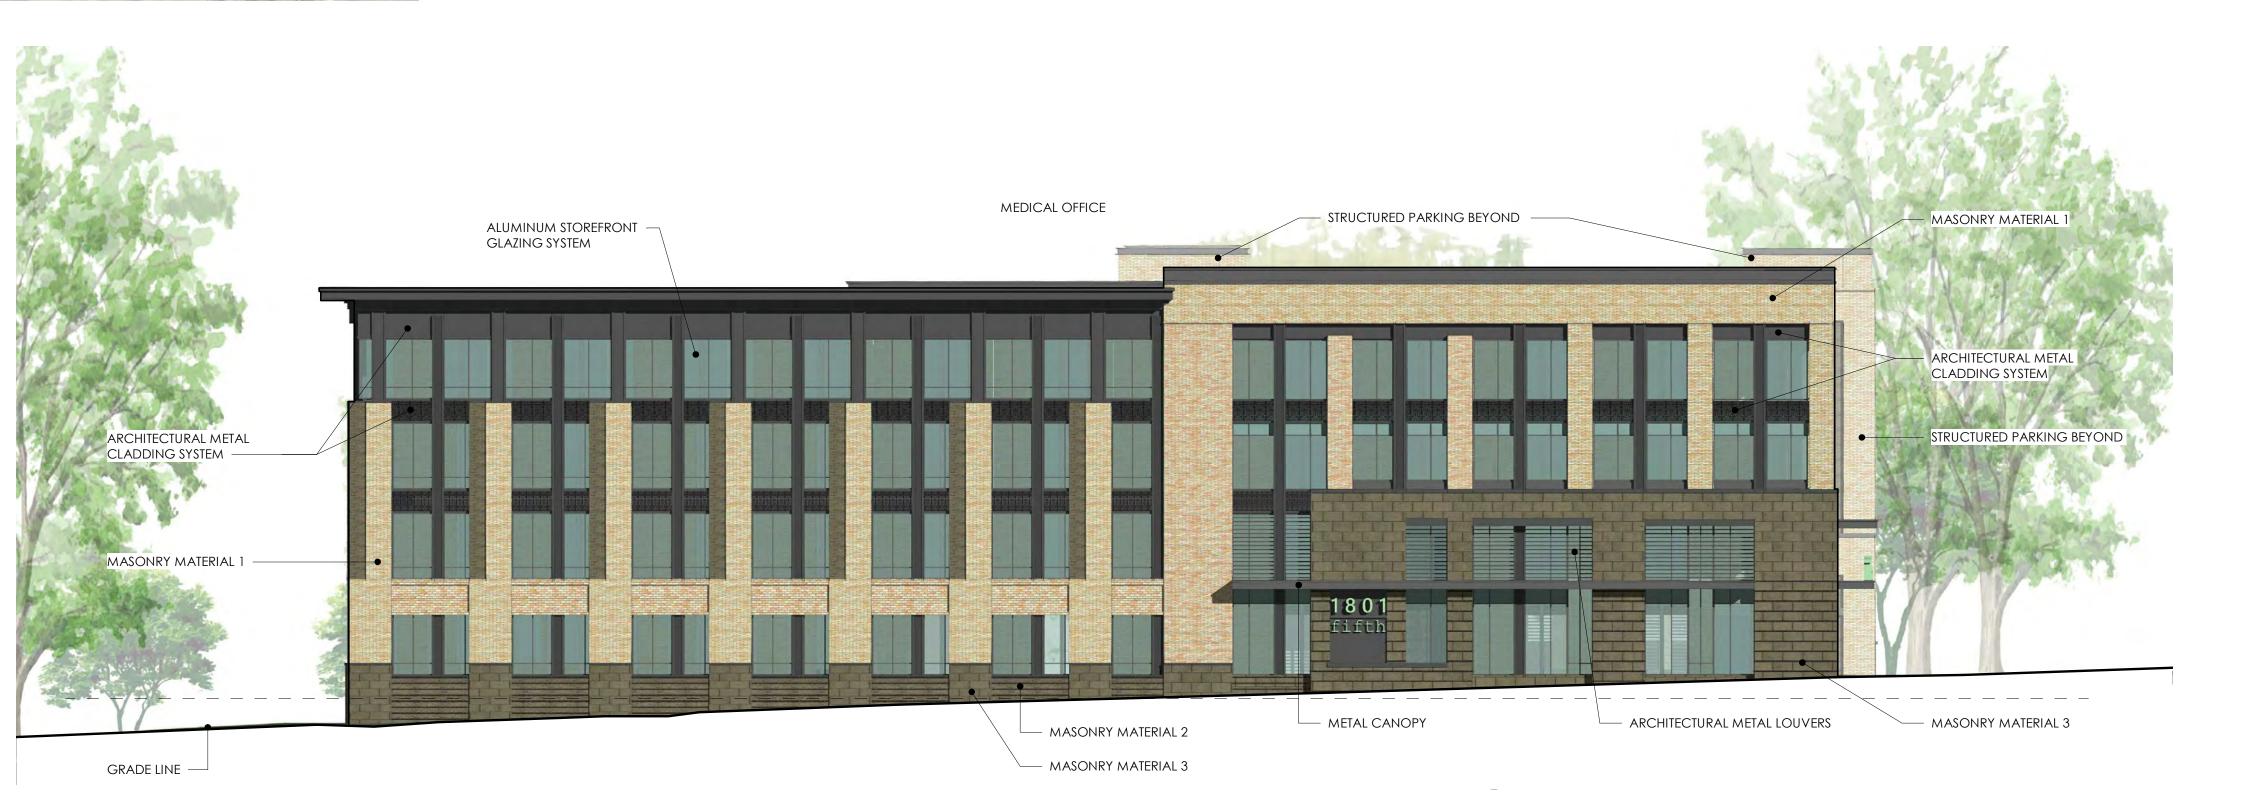

## THESE ELEVATIONS ARE CONCEPTUAL IN NATURE ONLY AND ARE INTENDED TO REFLECT THE OVERALL SCALE OF THE BUILDING AND VARIOUS BUILDING EXPRESSIONS. HEIGHT SHALL BE PERMITTED AS SET FORTH IN SECTION 5 OF THESE DEVELOPMENT STANDARDS. THE ACTUAL BUILDINGS TO BE CONSTRUCTED ON THE SITE MAY VARY.

- 2. REFER TO SHEETS AND NOTES AS PART OF THIS SET FOR ADDITIONAL INFORMATION
- 3. BRICK WILL BE THE PRINCIPAL MATERIAL FOR THE RESIDENTIAL BUILDING TO BE CONSTRUCTED ON THE SITE. THE FINAL MATERIAL COLORS WILL BE DETERMINED DURING THE PERMITTING PROCESS.

5TH STREET ELEVATION 1 RZ-04 1/16'' = 1'-0'' SCALE:

BEACHAM BUNCE + MANLEY ARCHITECTURE PLLC

1435 WEST MOREHEAD STREET SUITE 160 CHARLOTTE, NC 28208 704.334.1716