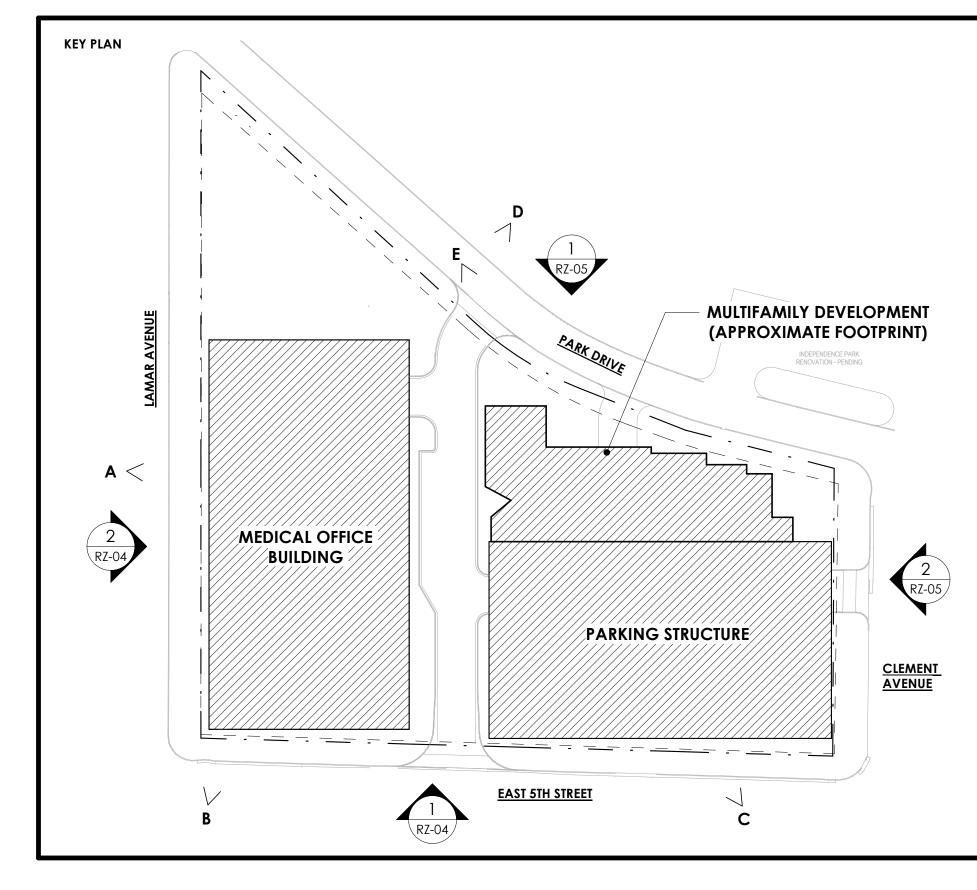

KINGS COLLEGE REZONING PETITION 2023-032

DEVELOPMENT STANDARDS NOTES

DESIGNED: DATE: 01 30 53

RZ-03

## THESE ELEVATIONS ARE CONCEPTUAL IN NATURE ONLY AND ARE INTENDED TO REFLECT THE OVERALL SCALE OF THE BUILDING AND VARIOUS BUILDING EXPRESSIONS. HEIGHT SHALL BE PERMITTED AS SET FORTH IN SECTION 5 OF THESE DEVELOPMENT STANDARDS. THE ACTUAL BUILDINGS TO BE CONSTRUCTED ON THE SITE MAY VARY.

- 2. REFER TO SHEETS AND NOTES AS PART OF THIS SET FOR ADDITIONAL INFORMATION
- 3. BRICK WILL BE THE PRINCIPAL MATERIAL FOR THE RESIDENTIAL BUILDING TO BE CONSTRUCTED ON THE SITE. THE FINAL MATERIAL COLORS WILL BE DETERMINED DURING THE PERMITTING PROCESS.