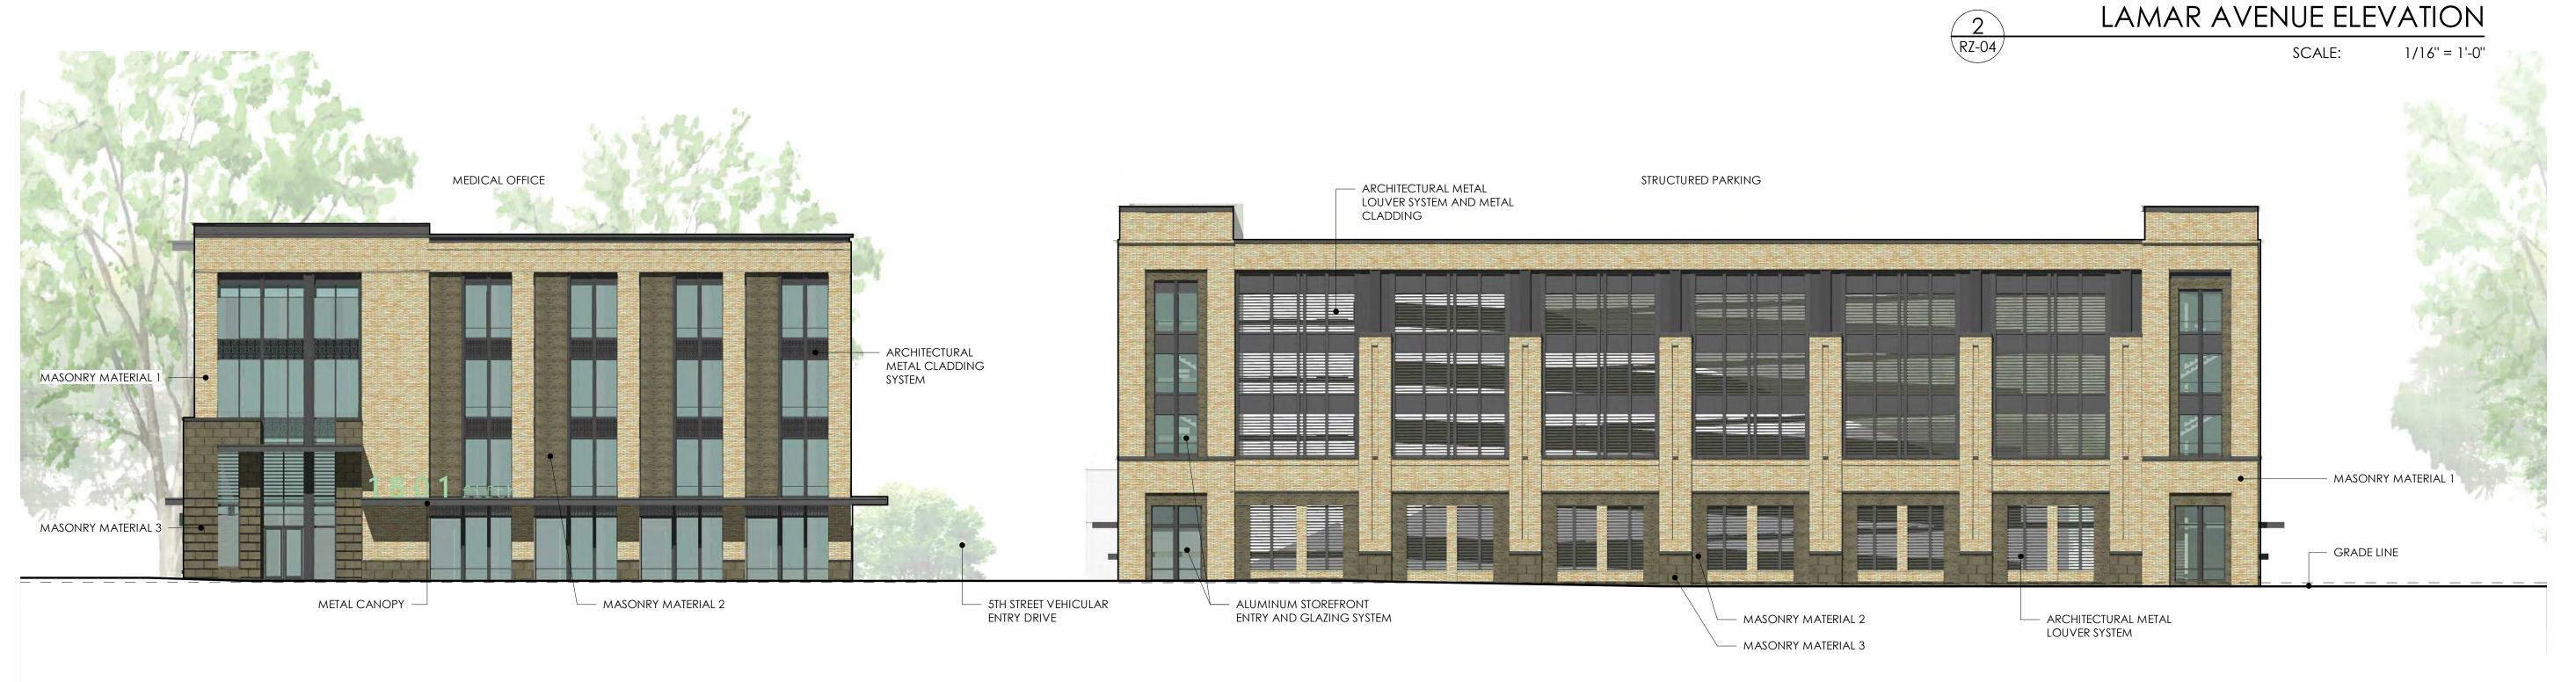

## THESE ELEVATIONS ARE CONCEPTUAL IN NATURE ONLY AND ARE INTENDED TO REFLECT THE OVERALL SCALE OF THE BUILDING AND VARIOUS BUILDING EXPRESSIONS. HEIGHT SHALL BE PERMITTED AS SET FORTH IN SECTION 5 OF THESE DEVELOPMENT STANDARDS. THE ACTUAL BUILDINGS TO BE CONSTRUCTED ON THE SITE MAY VARY.

- 2. REFER TO SHEETS AND NOTES AS PART OF THIS SET FOR ADDITIONAL INFORMATION
- 3. BRICK WILL BE THE PRINCIPAL MATERIAL FOR THE RESIDENTIAL BUILDING TO BE CONSTRUCTED ON THE SITE. THE FINAL MATERIAL COLORS WILL BE DETERMINED DURING THE PERMITTING PROCESS.