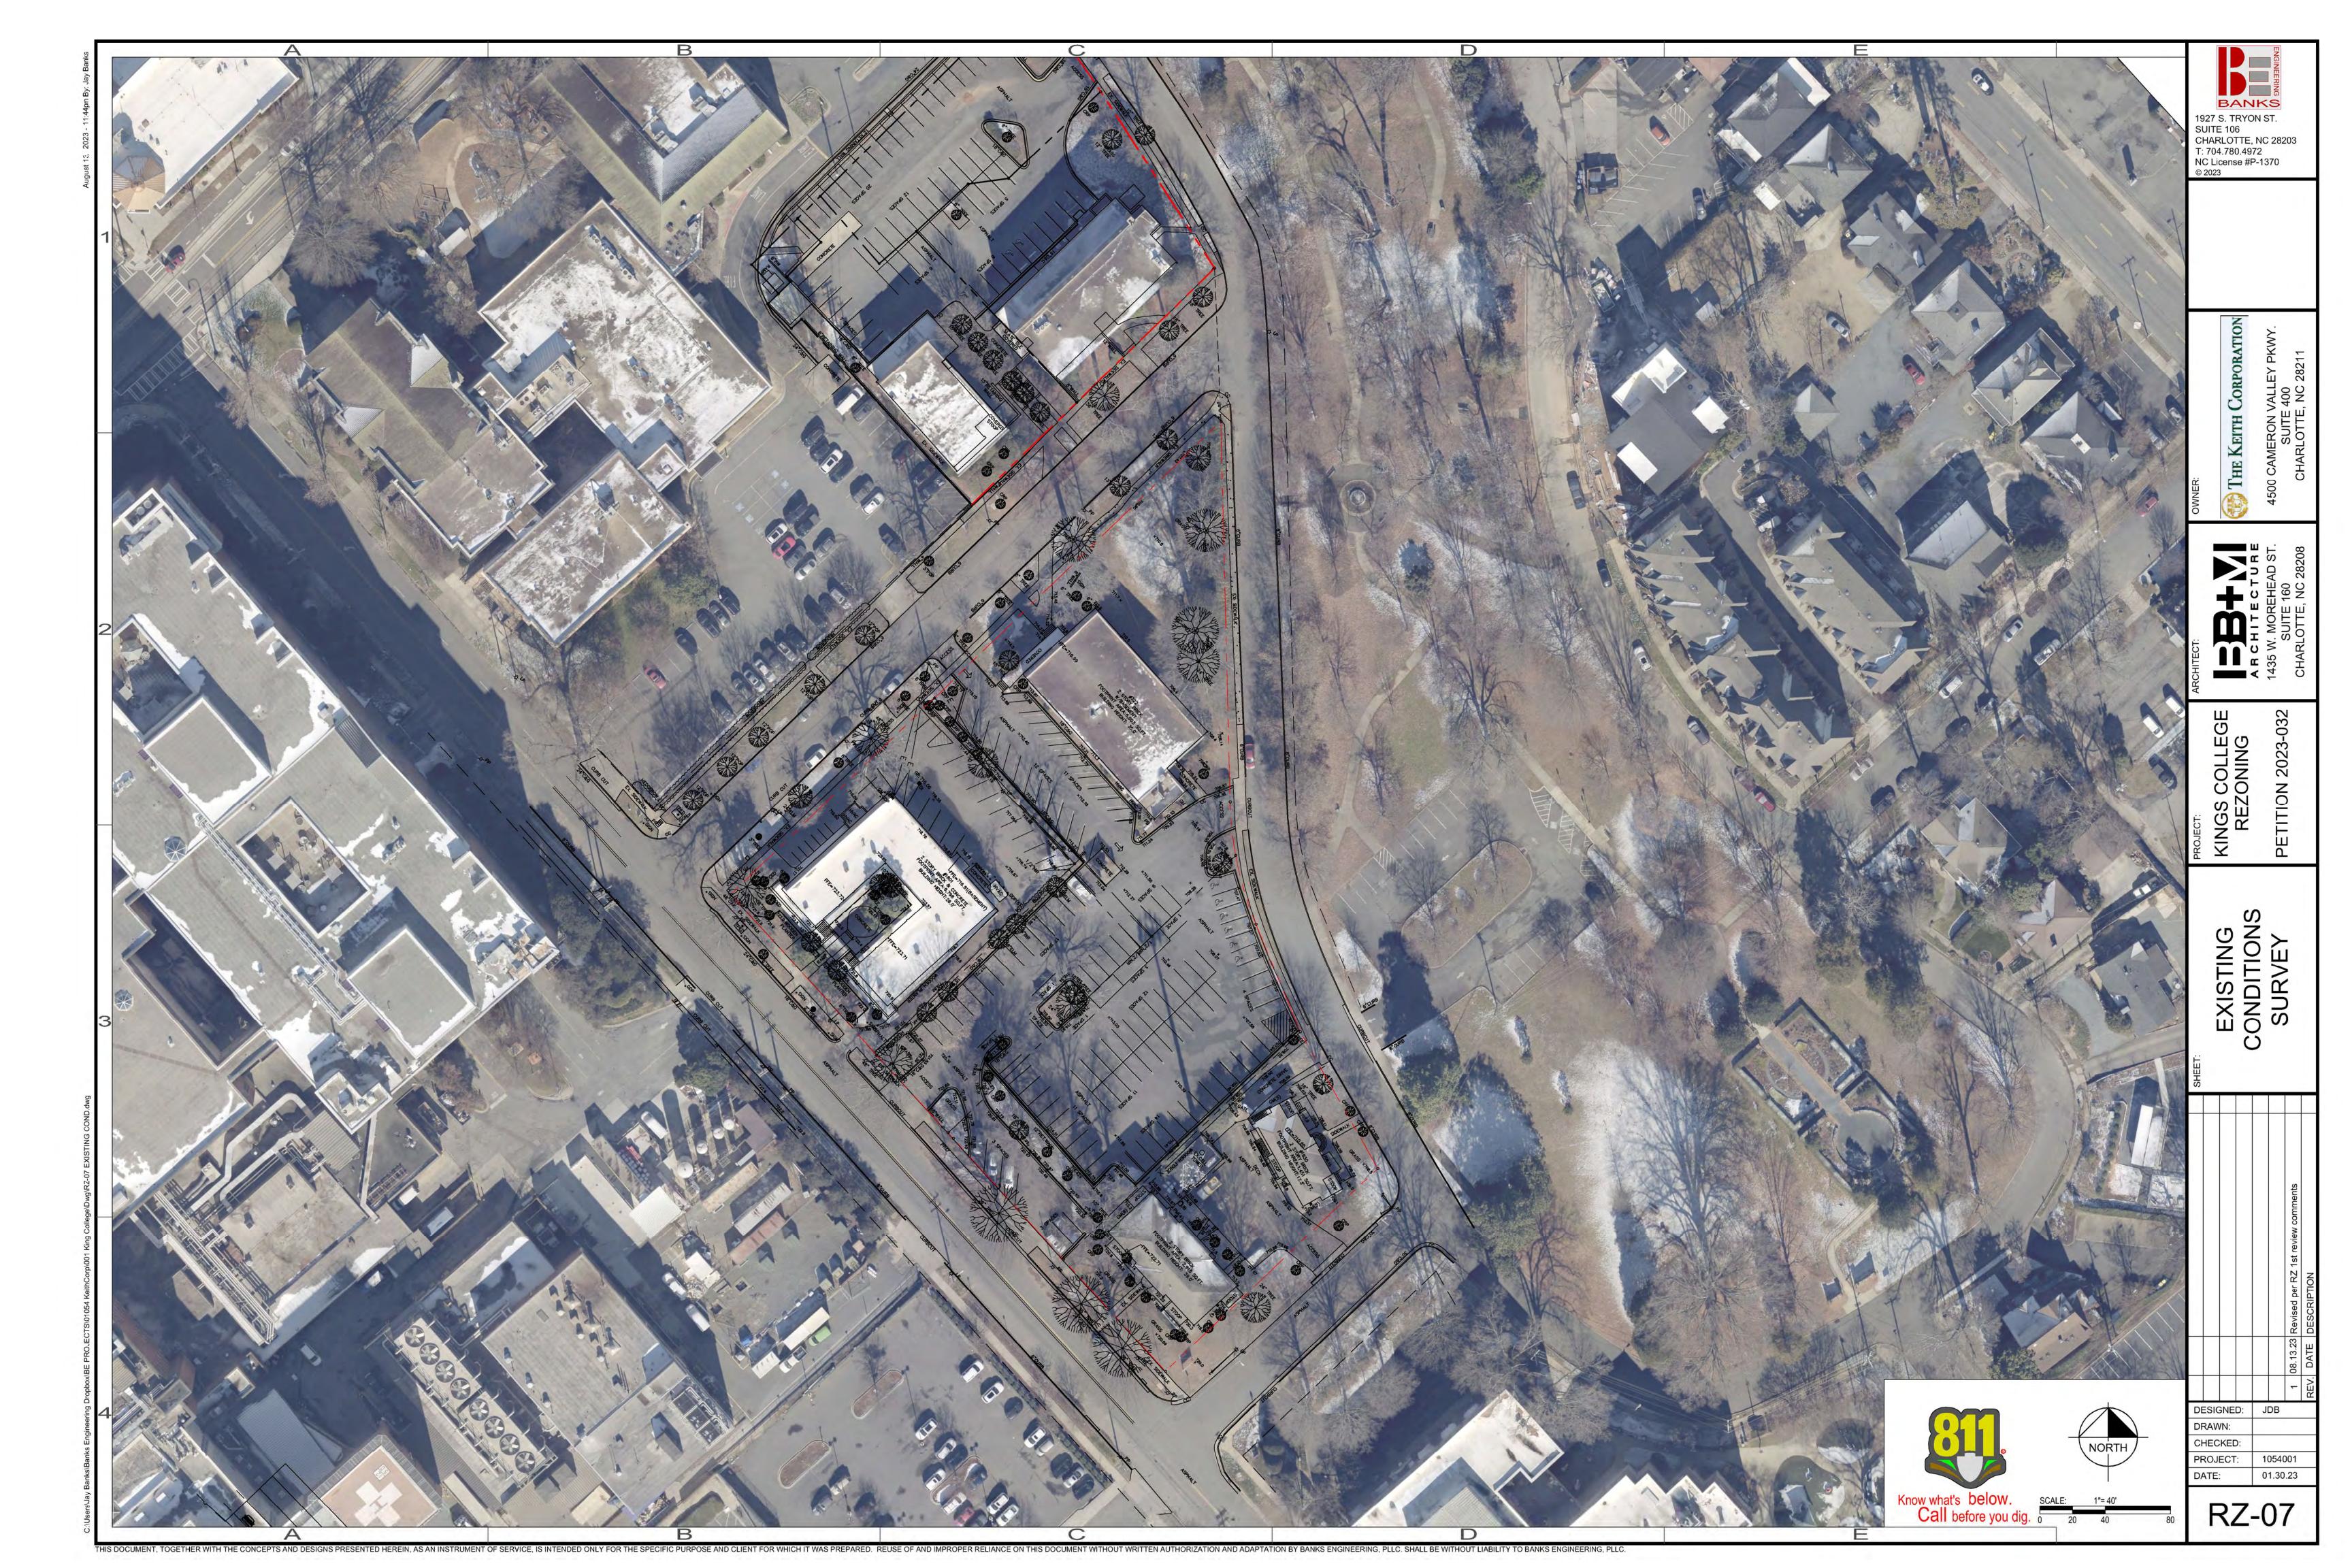

KINGS COLLEGE REZONING PETITION 2023-032

DEVELOPMENT STANDARDS NOTES

DESIGNED: DATE: 01 30 53

RZ-03