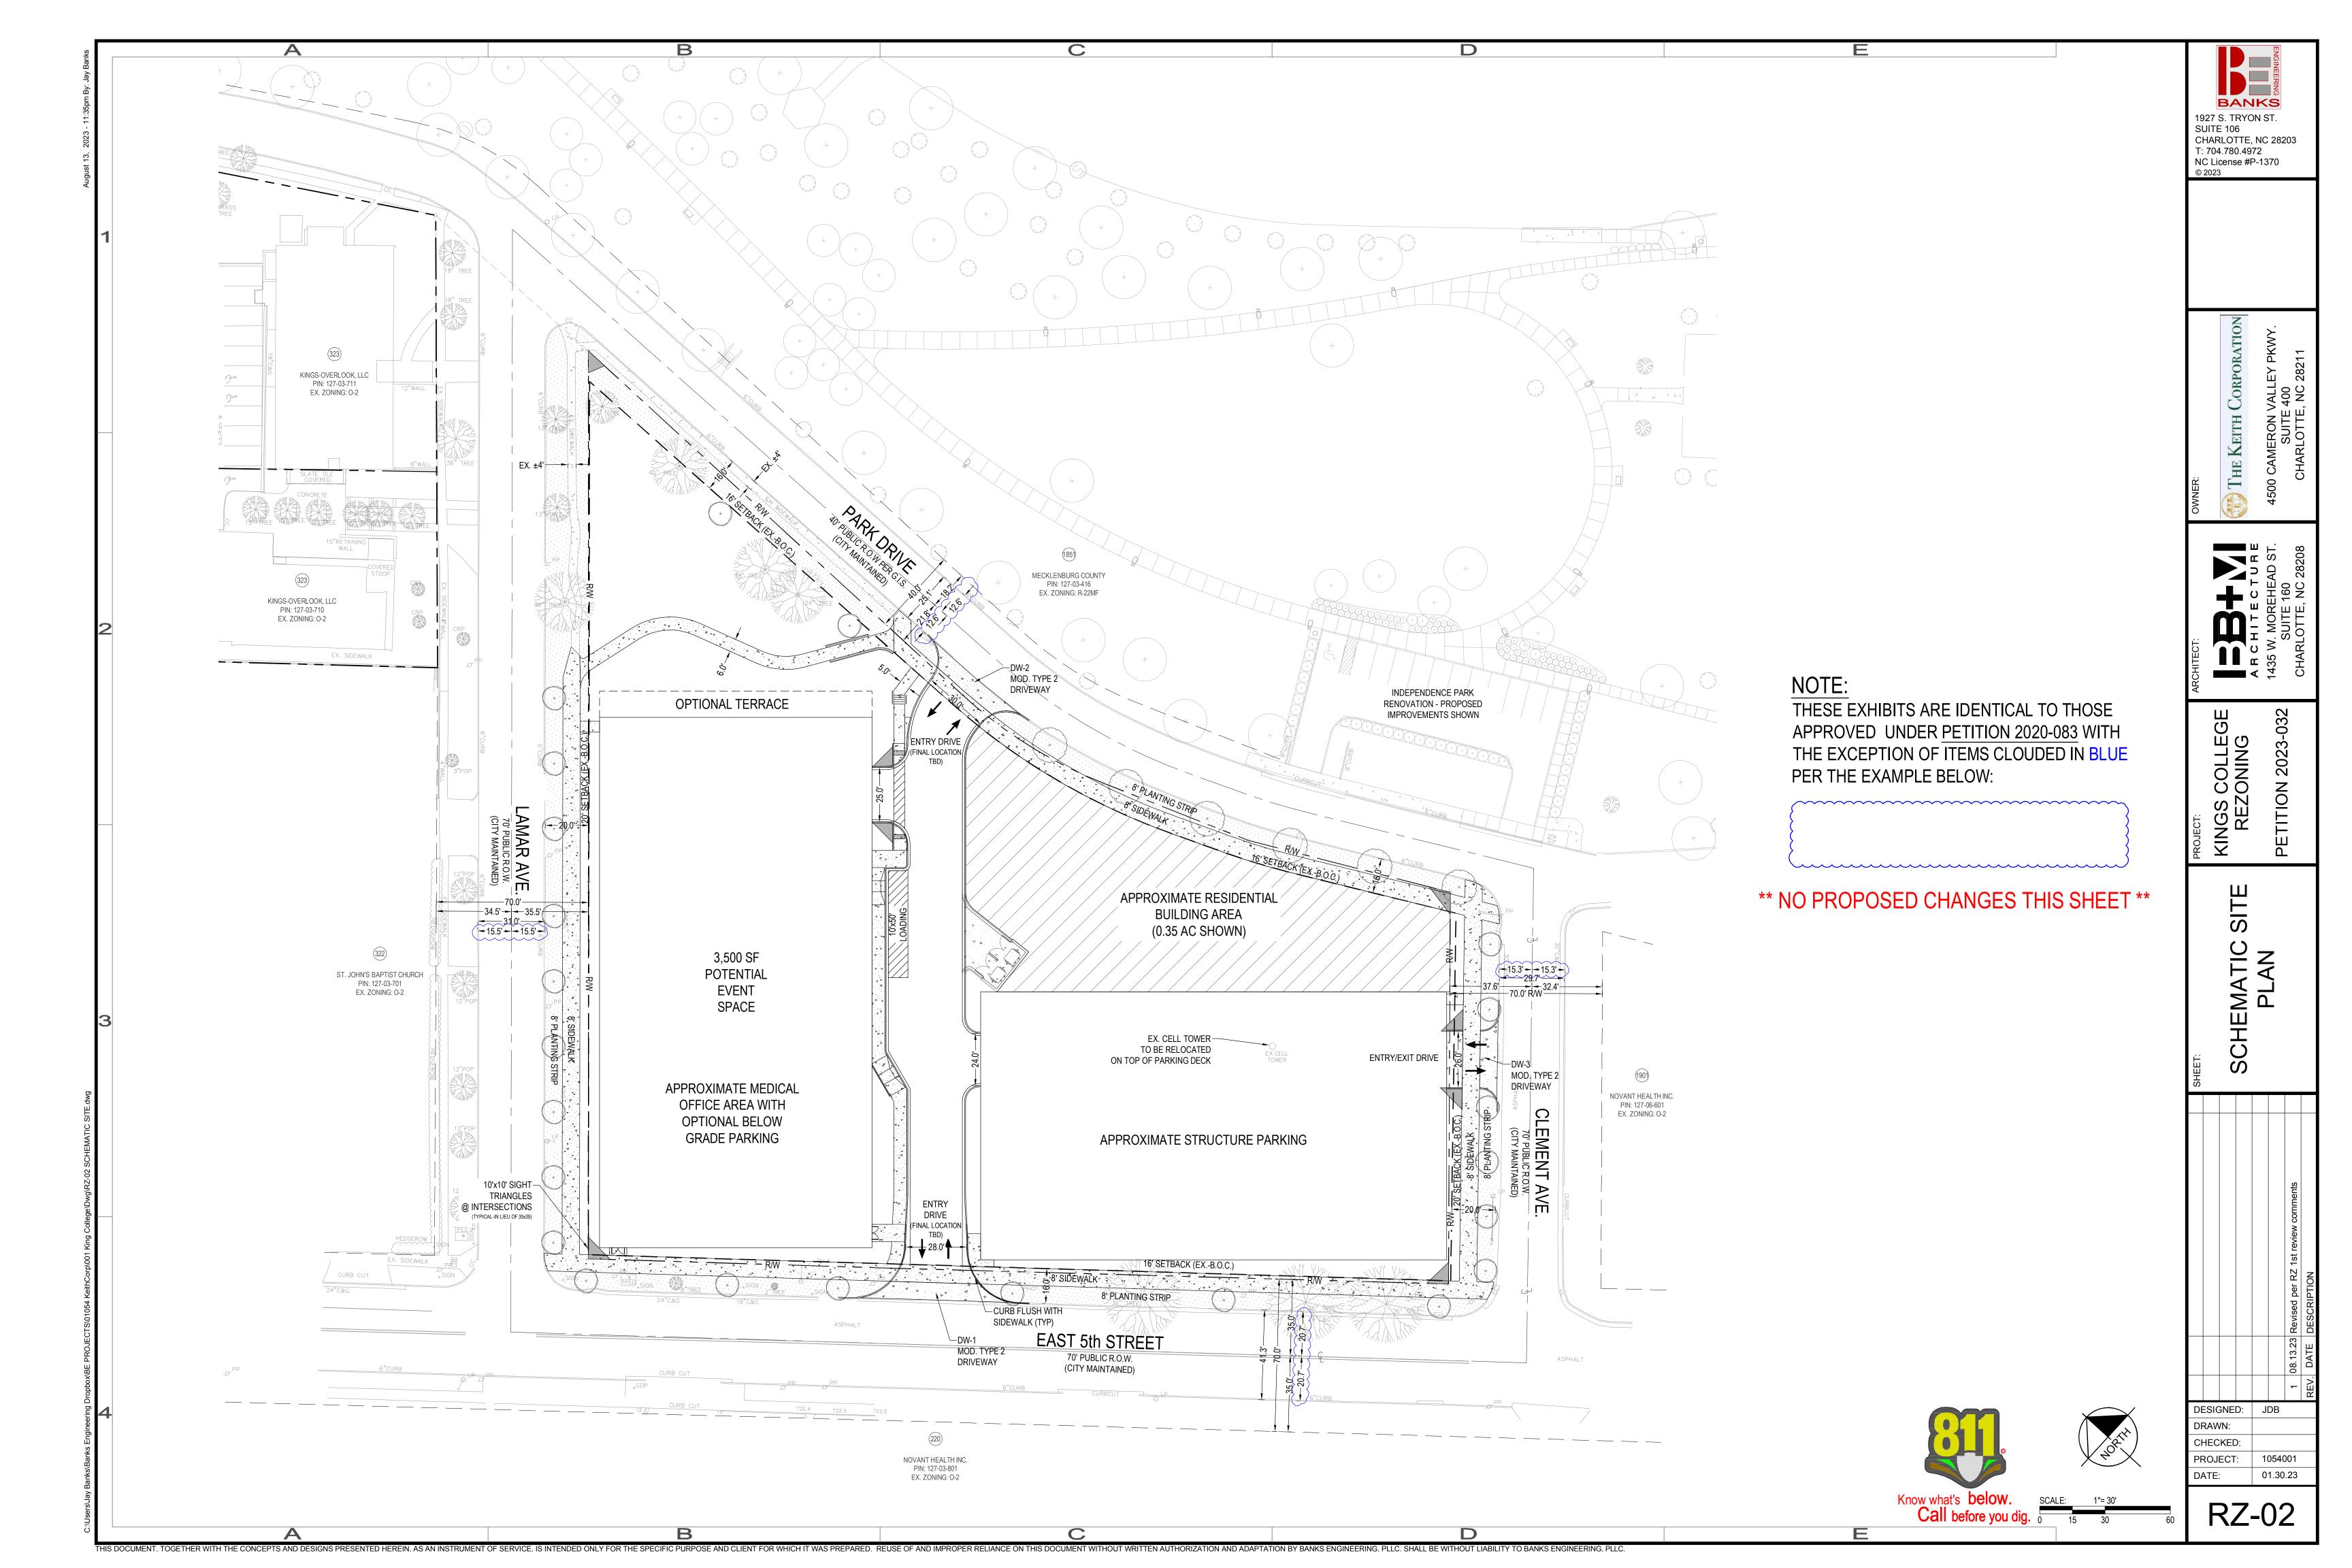

## WWW.BBM-ARCH.COM

1927 S. TRYON ST. SUITE 106 CHARLOTTE, NC 28203 704.780.4972

NOTE: THESE EXHIBITS ARE

IDENTICAL TO THOSE APPROVED UNDER PETITION 2020-083 WITH THE EXCEPTION OF ITEMS CLOUDED IN BLUE PER THE EXAMPLE BELOW:

\*\* NO PROPOSED CHANGES ON THIS SHEET \*\*

KINGS COLLEGE REZONING PETITION 2023-032

LOCATION / CHARLOTTE, NC PROJECT # / 20TKC200 **DATE** / 02.24.2021 DRAWN /

COPYRIGHT 2020 BB+M ARCHITECTURE PLLC.

| Revisions |             |     |
|-----------|-------------|-----|
| Date      | Description | No. |
|           |             |     |
|           |             |     |
|           |             |     |
|           |             |     |
|           |             |     |
|           |             |     |

**REZONING ELEVATIONS** 