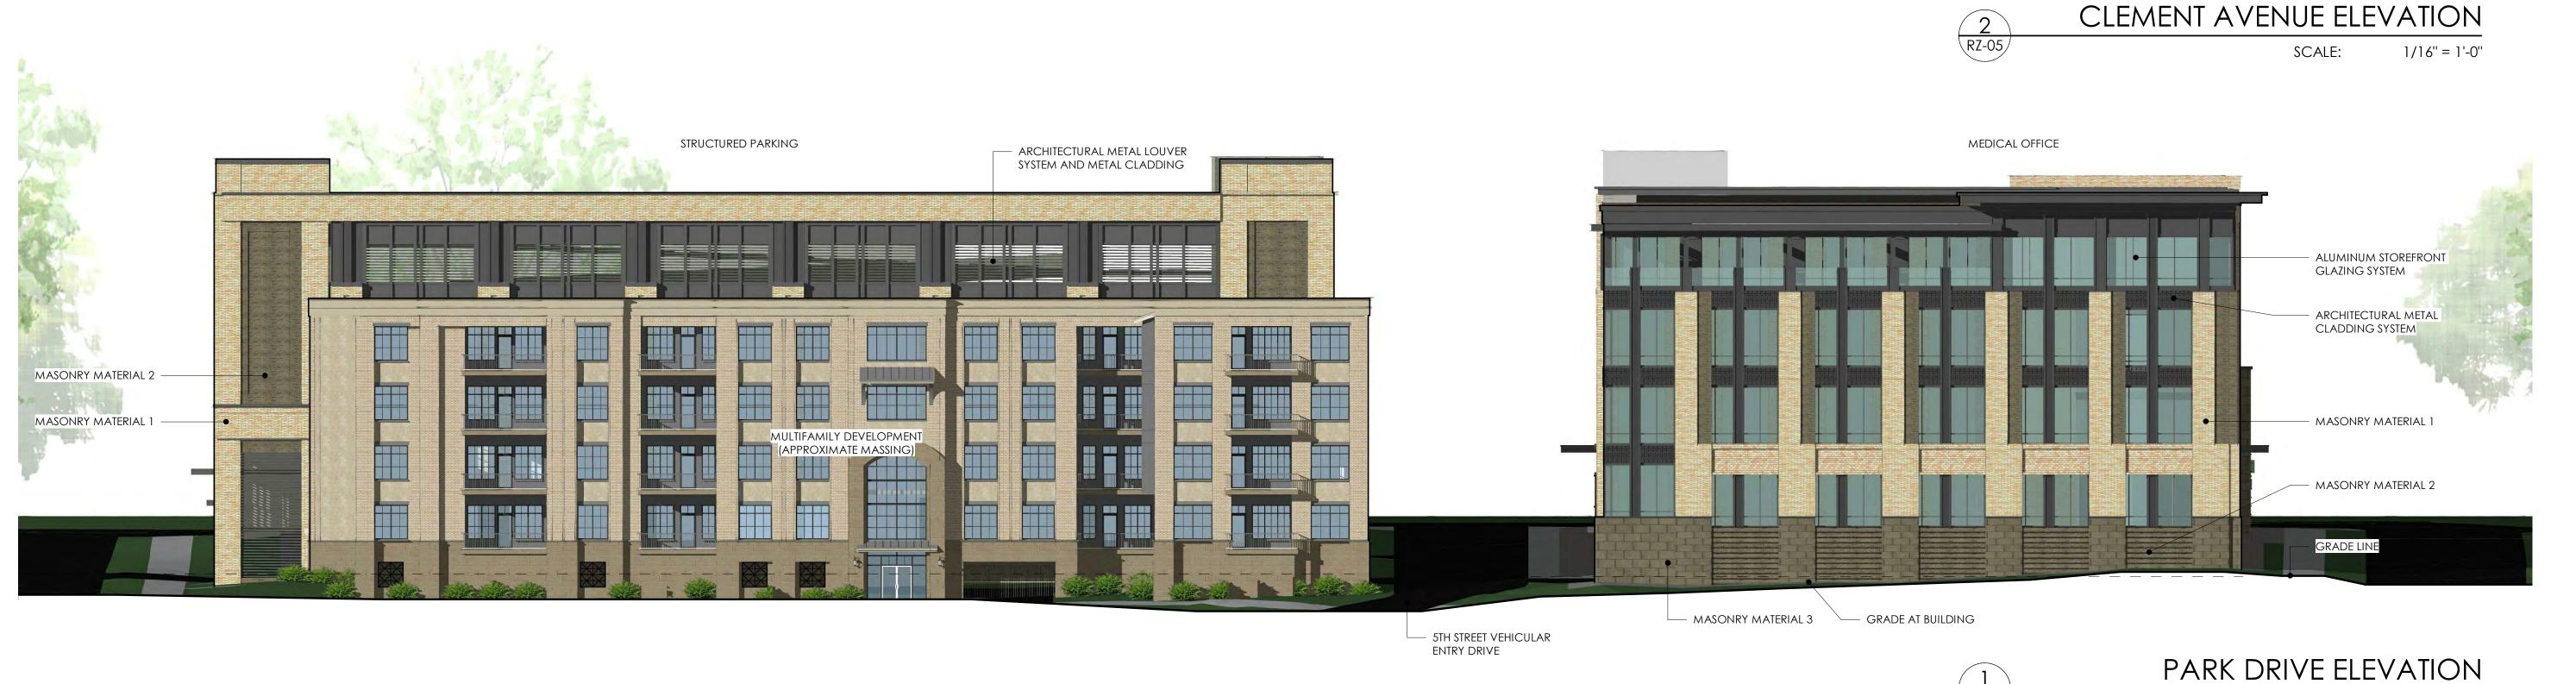

## THESE ELEVATIONS ARE CONCEPTUAL IN NATURE ONLY AND ARE INTENDED TO REFLECT THE OVERALL SCALE OF THE BUILDING AND VARIOUS BUILDING EXPRESSIONS. HEIGHT SHALL BE PERMITTED AS SET FORTH IN SECTION 5 OF THESE DEVELOPMENT STANDARDS. THE ACTUAL BUILDINGS TO BE CONSTRUCTED ON THE SITE MAY VARY.

- 2. REFER TO SHEETS AND NOTES AS PART OF THIS SET FOR ADDITIONAL INFORMATION
- 3. BRICK WILL BE THE PRINCIPAL MATERIAL FOR THE RESIDENTIAL BUILDING TO BE CONSTRUCTED ON THE SITE. THE FINAL MATERIAL COLORS WILL BE DETERMINED DURING THE PERMITTING PROCESS.

 MEDICAL OFFICE
 BUILDING BEYOND ARCHITECTURAL METAL CLADDING ALUMINUM STOREFRONT -GLAZING SYSTEM MASONRY MATERIAL 2 MASONRY MATERIAL 1 MULTIFAMILY DEVELOPMENT (APPROXIMATE MASSING) GRADE LINE ——

1 RZ-05

ARCHITECTURE

BEACHAM BUNCE + MANLEY ARCHITECTURE PLLC

1435 WEST MOREHEAD STREET SUITE 160 CHARLOTTE, NC 28208 704.334.1716

WWW.BBM-ARCH.COM

1927 S. TRYON ST. SUITE 106 CHARLOTTE, NC 28203 704.780.4972

THESE EXHIBITS ARE **IDENTICAL TO THOSE** APPROVED UNDER PETITION 2020-083 WITH THE EXCEPTION OF ITEMS CLOUDED IN BLUE PER THE EXAMPLE BELOW:

mmmm Cummun

\*\* NO PROPOSED CHANGES ON THIS SHEET \*\*

KINGS COLLEGE REZONING
PETITION 2023-032

LOCATION / CHARLOTTE, NC PROJECT # / 20TKC200 **DATE** / 02.24.2021 DRAWN /

COPYRIGHT 2020 BB+M ARCHITECTURE PLLC.

**REZONING ELEVATIONS** 

1/16" = 1'-0"

SCALE: