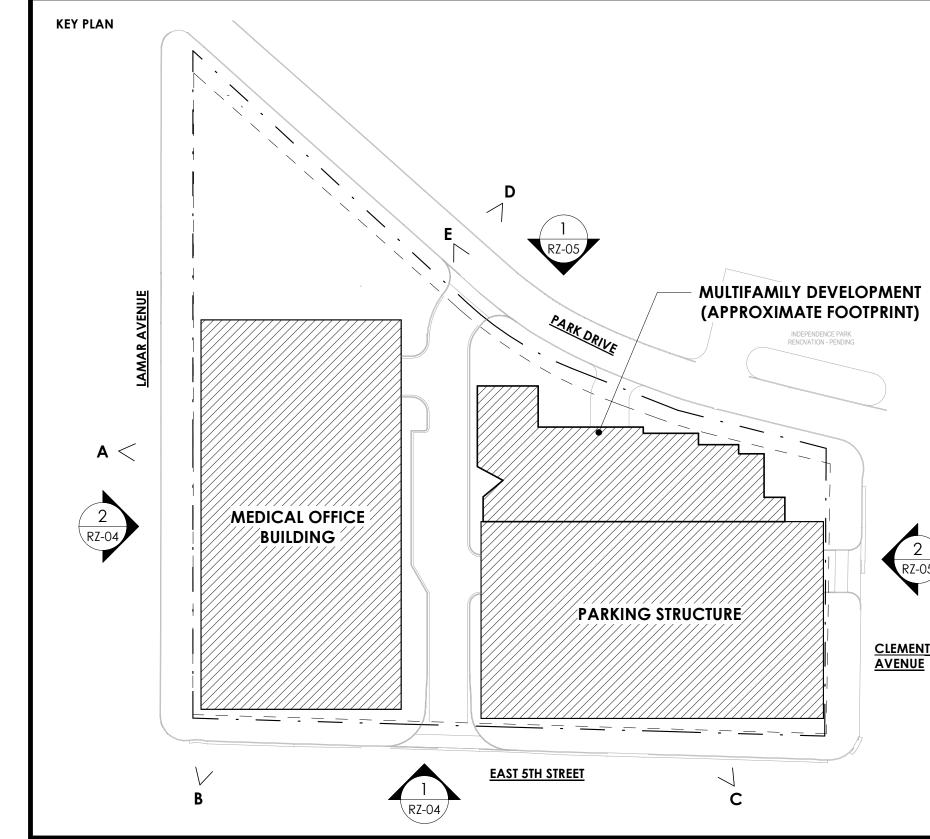

 MEDICAL OFFICE
 BUILDING BEYOND ARCHITECTURAL METAL CLADDING ALUMINUM STOREFRONT -GLAZING SYSTEM MASONRY MATERIAL 2 MASONRY MATERIAL 1 MULTIFAMILY DEVELOPMENT (APPROXIMATE MASSING) GRADE LINE ——

1 RZ-05