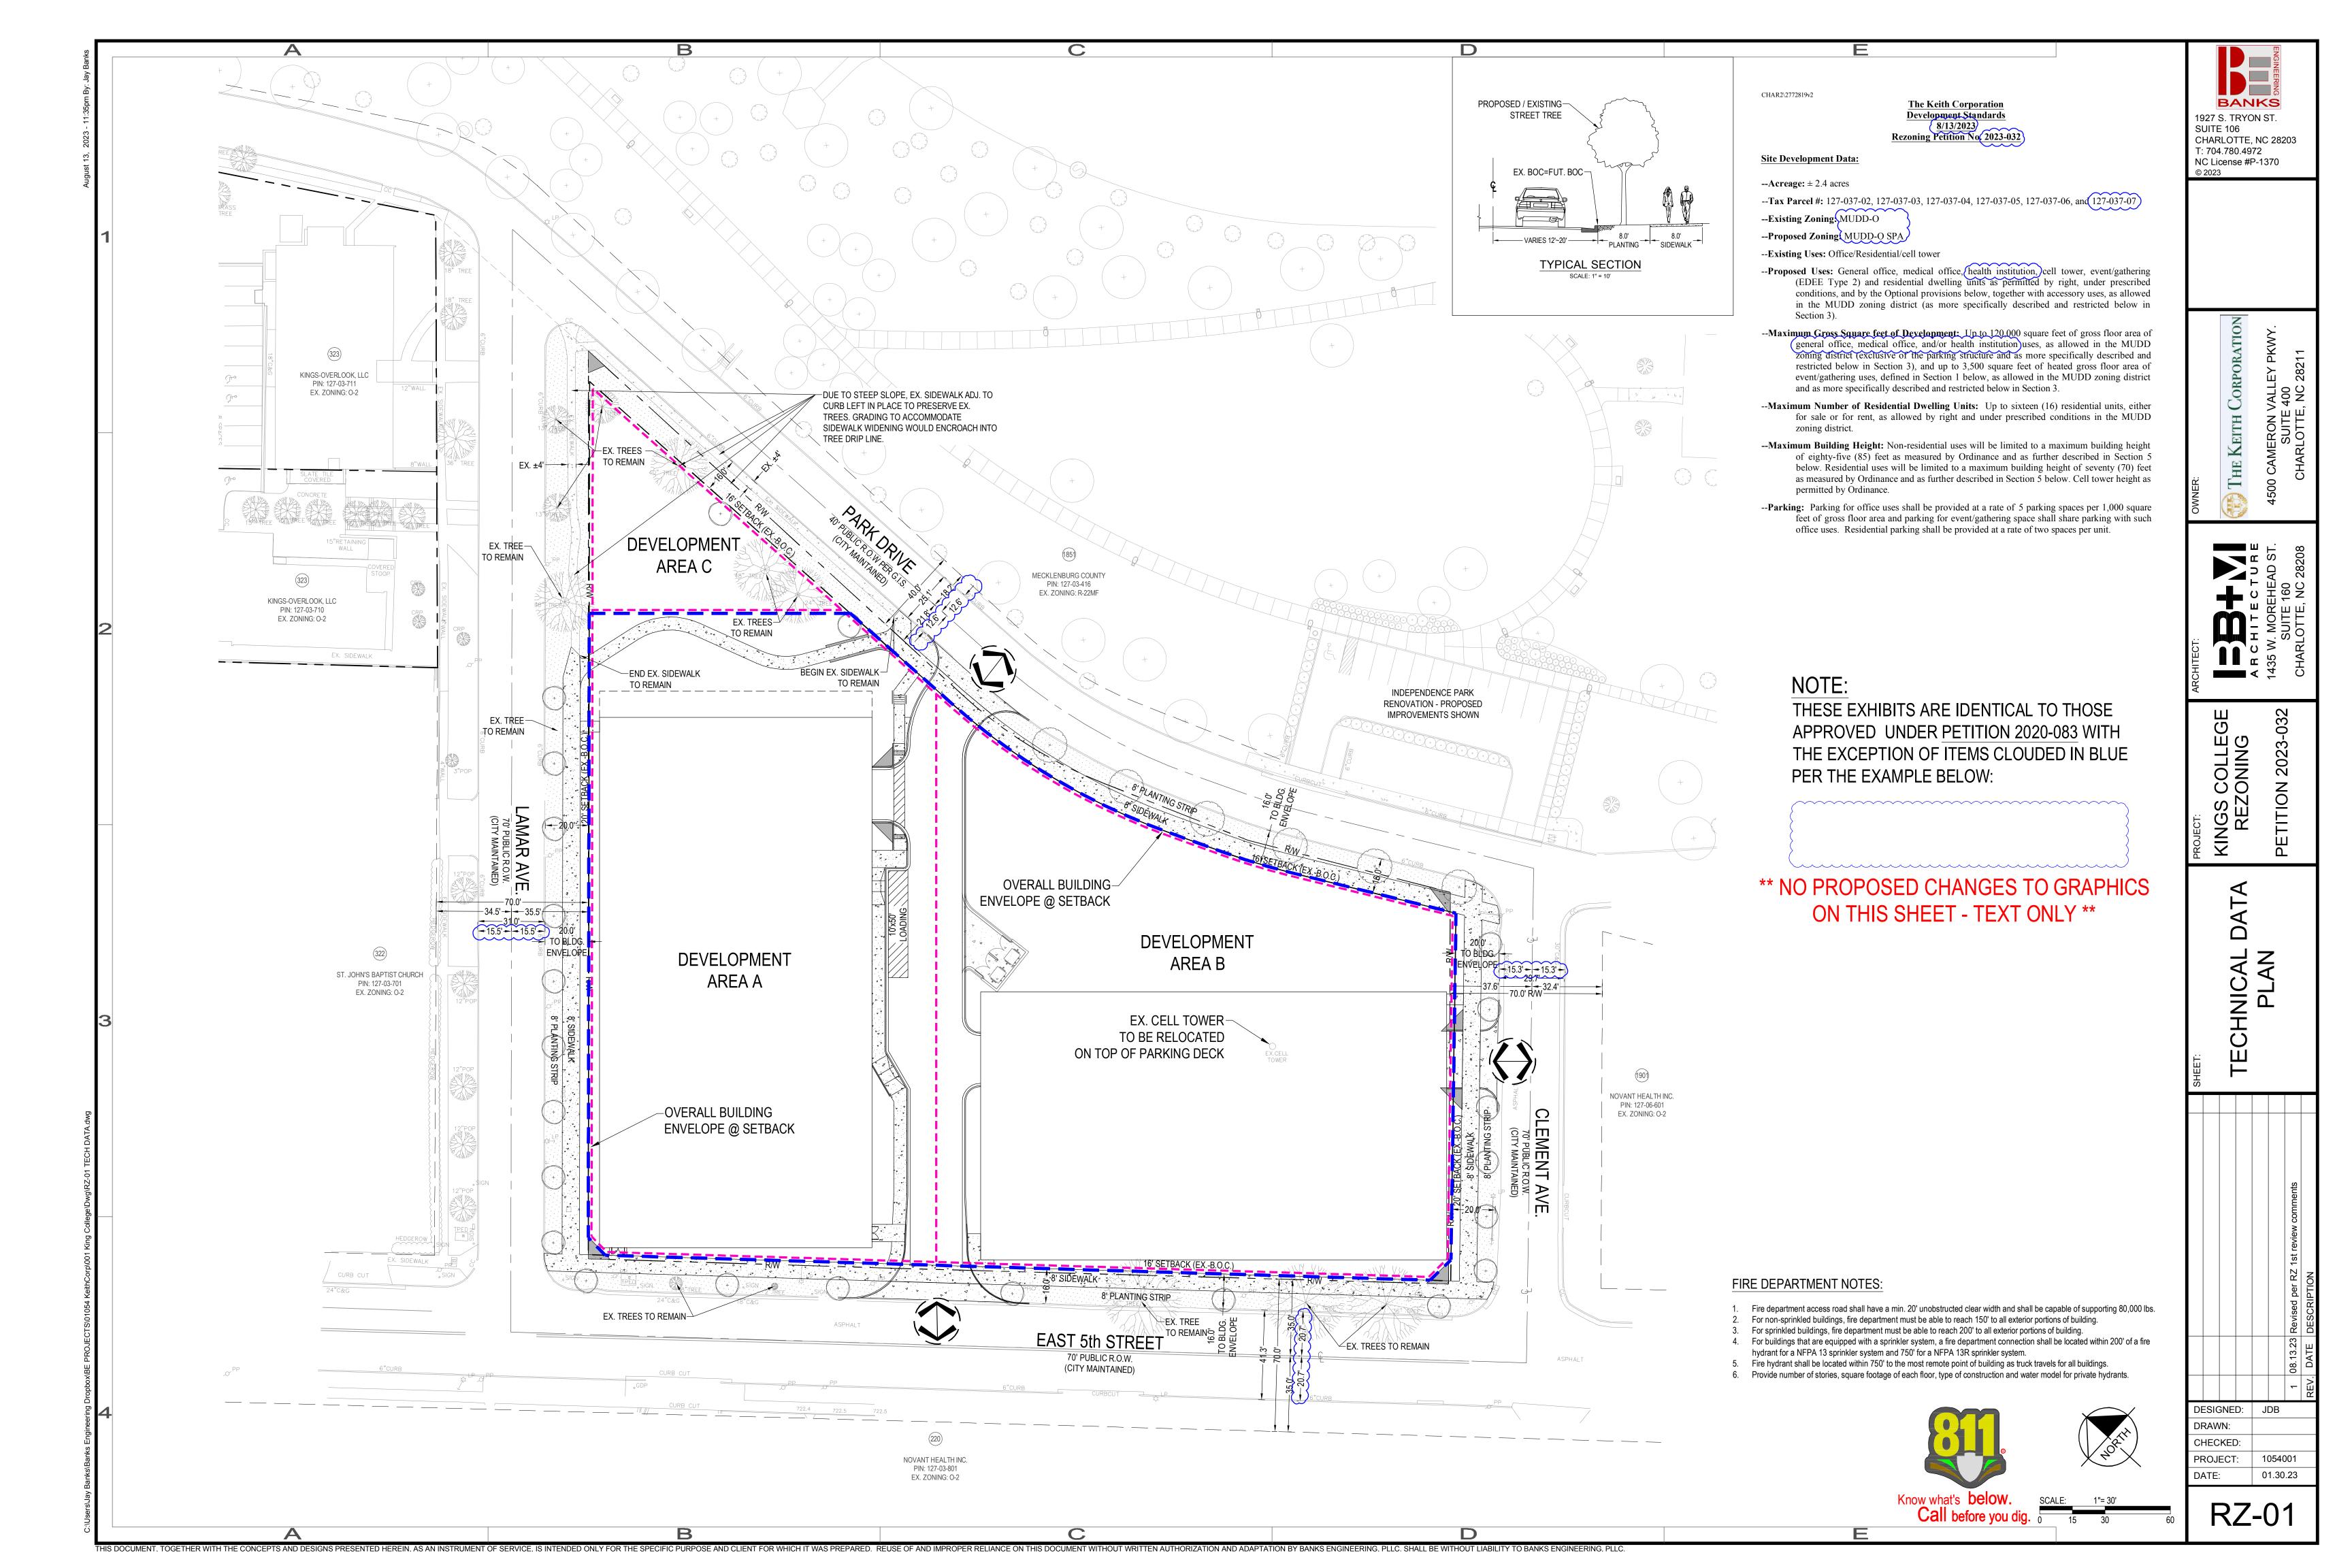

KINGS COLLEGE REZONING PETITION 2023-032

DEVELOPMENT STANDARDS NOTES

DESIGNED: DATE: 01 30 53

RZ-03