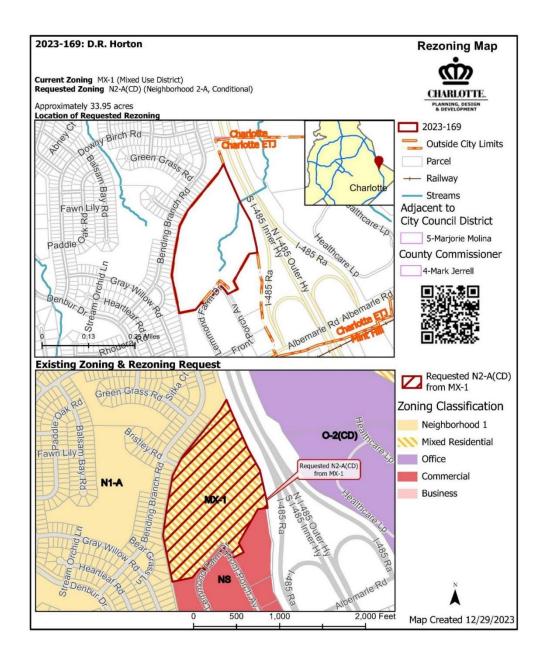

Ms. Grant and the petitioner's representatives provided the following information during the presentation:

Ms. Grant explained the location of the 33.95-acre site on the west side of I-485, east of Harrisburg Road , north of Albemarle Road. The site is zoned MX-1 (residential mixed-use), and the proposed zoning is N2-A(CD) to allow the development of the site with a residential community. Ms. Grant explained further the N2-A zoning district is intended to accommodate multi-family attached dwellings. The Charlotte 2040 Plan place type recommendation is Neighborhood 2 which supports development of the site. Ms. Grant shared the original approved conditional plan which had an undeveloped portion of the site that permits up to 75 units. The proposed site plan was shared illustrating 124 townhome style units, sidewalks throughout the site, access points, tree save and increased open space.

Date of Notice:

1/23/2024

Moore & Van Allen is assisting D. R. Horton (the "Petitioner") on a recently filed request to rezone an approximately  $\pm 33.95$ -acre site located on Lemmond Farm Drive (the "Site"), in Charlotte, North Carolina, from MX-1 to N2-A(CD). The purpose of the rezoning is to allow the development of the Site with a residential community. The request is consistent with the 2040 Policy Map Recommendation for Neighborhood 2 place types.