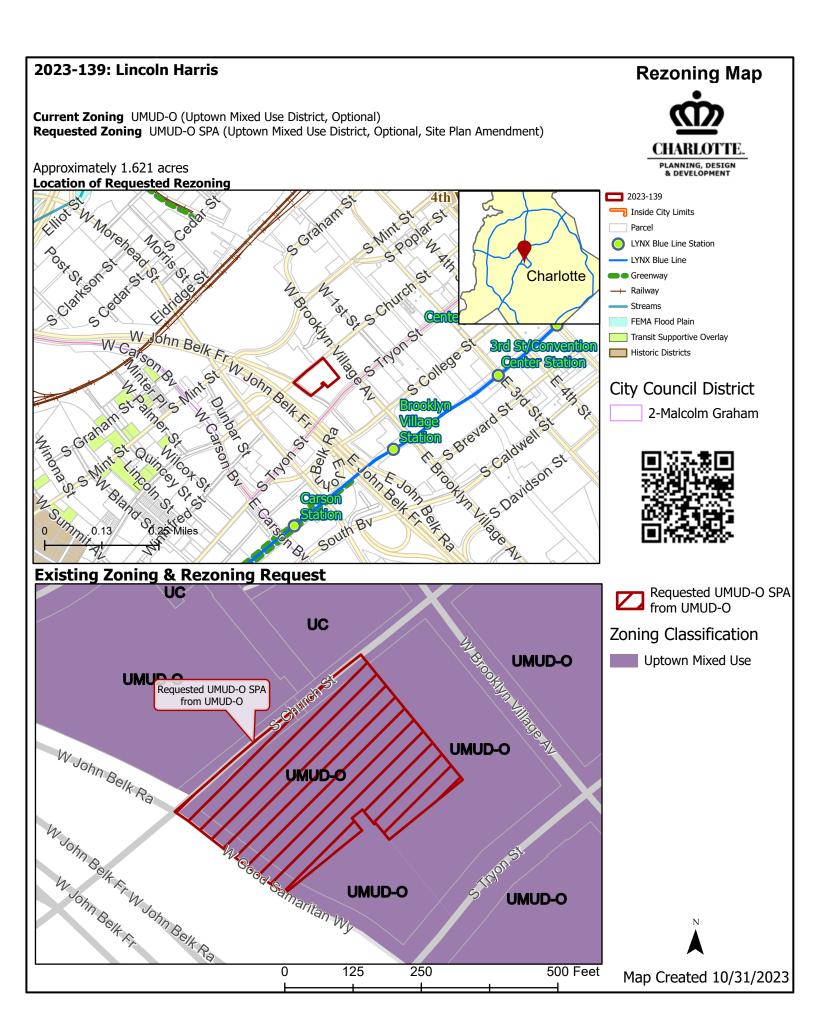

virtual Official Community Meeting via Zoom on **Thursday, December 7<sup>th</sup> at 5:30 p.m.** If you are interested in attending the live virtual presentation and discussion session at the scheduled time, **please send an email to Lisa@alexanderricks.com and you will be provided with a link to RSVP and receive access information for the virtual meeting**. Please reference the property location ("Legacy Union") and/or the petitioner ("Lincoln Harris") in your email so we can send you the proper link.

If you expect you will be unable to access the virtual meeting and would like additional information, please contact <u>Lisa@alexanderricks.com</u> or call 980-498-6109 and we can make alternative arrangements for you to receive the rezoning information.

Sincerely,

Wis

Collin W. Brown