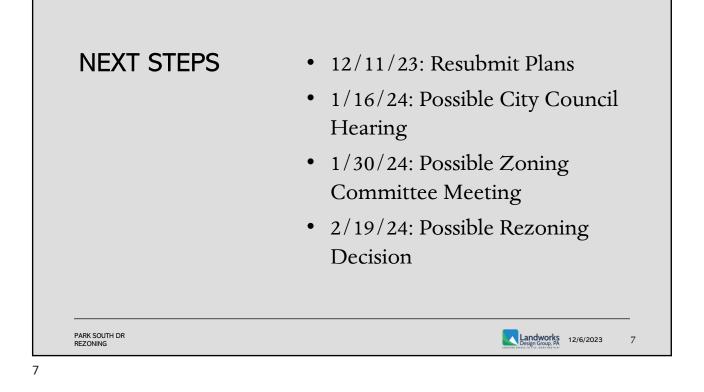

Langston mentioned receipt of staff comments and CDOT had requested to shift the entry drive across from Winslow Green Dr.

Langston showed a possible building elevation representing how the building sidewall height is measured, per the UDO. He also provided a summary of anticipated earliest next dates for the project per the rezoning schedule. See attached PDF of the presentation.