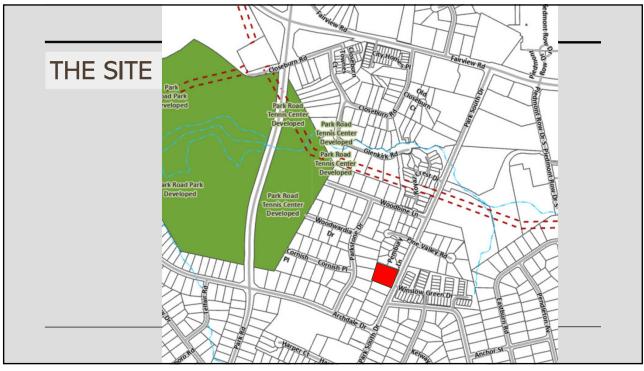

#### SUMMARY OF PRESENTATION/DISCUSSION:

Example of minutes: The Petitioner's agent, Matt Langston, welcomed the attendees and introduced the Petitioner's team. Langston indicated that the Petitioner proposed to rezone an approximately 0.9 acre site (the "Site") located at 6252 and 6300 Park South Dr from the N1-A to N1-F zoning. Langston explained the rezoning process in general and stated that the purpose of the meeting was to discuss the rezoning request and the conditional site plan and respond to questions and concerns from nearby residents and property owners.