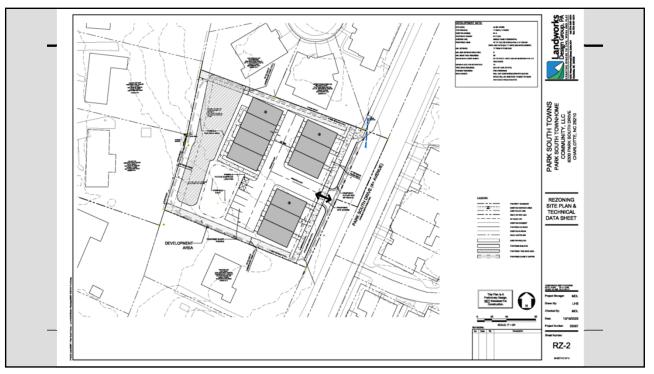

Langston described the changes to the zoning ordinance to a UDO and explained the Neighborhood 1 Placetype and the Charlotte Streets Map. He then described the proposed site layout, including the building locations, landscape screening and buffers, proposed roadway improvements, and site elements.

Langston mentioned receipt of staff comments and CDOT had requested to shift the entry drive across from Winslow Green Dr.

Langston showed a possible building elevation representing how the building sidewall height is measured, per the UDO. He also provided a summary of anticipated earliest next dates for the project per the rezoning schedule. See attached PDF of the presentation.