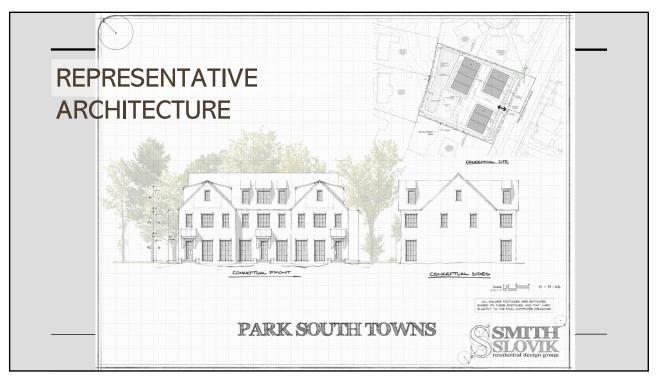

Langston mentioned receipt of staff comments and CDOT had requested to shift the entry drive across from Winslow Green Dr.

Langston showed a possible building elevation representing how the building sidewall height is measured, per the UDO. He also provided a summary of anticipated earliest next dates for the project per the rezoning schedule. See attached PDF of the presentation.