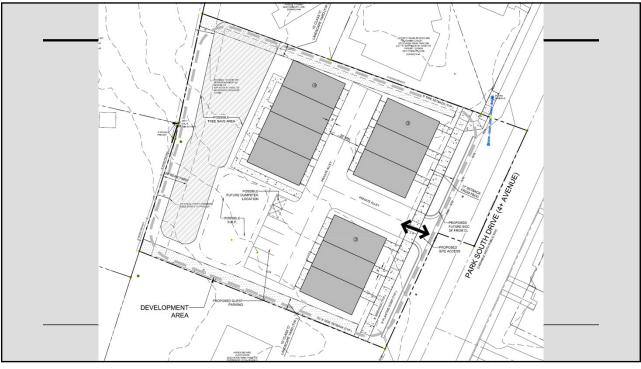

Langston described the changes to the zoning ordinance to a UDO and explained the Neighborhood 1 Placetype and the Charlotte Streets Map. He then described the proposed site layout, including the building locations, landscape screening and buffers, proposed roadway improvements, and site elements.

Langston mentioned receipt of staff comments and CDOT had requested to shift the entry drive across from Winslow Green Dr.

Langston showed a possible building elevation representing how the building sidewall height is measured, per the UDO. He also provided a summary of anticipated earliest next dates for the project per the rezoning schedule. See attached PDF of the presentation.

Questions & comments from neighbors included:

- Clarity on widening of Park South Drive (dimensions, as well as when the improvements would occur).
- Whether there will be guest parking (yes), and # of garage spaces (2).
- Questions about what tree save means.
- Neighbors expressed concerns about stormwater runoff from existing surrounding developments. Langston described stormwater detention and water quality requirements for this project, and noted existing storm drainage exists nearby in an adjoining lot. That property owner attended the meeting, and the Petitioner agreed to meet with him to discuss storm drainage connections.
- Question about building height. Neighbors have concerns about the 48' maximum allowed in N1-F. Petitioner agreed to