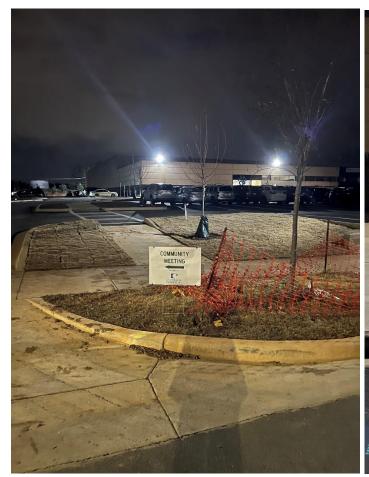

### **SUMMARY OF PRESENTATION/DISCUSSION:**

The Petitioner's agents, Jay Priester and Meredith Richmond, held the meeting and had no invitees attend. No invitees reached out prior to the Community Meeting. Prior to the start of the meeting, signage was displayed showing the location of the meeting, as shown on Exhibit E.