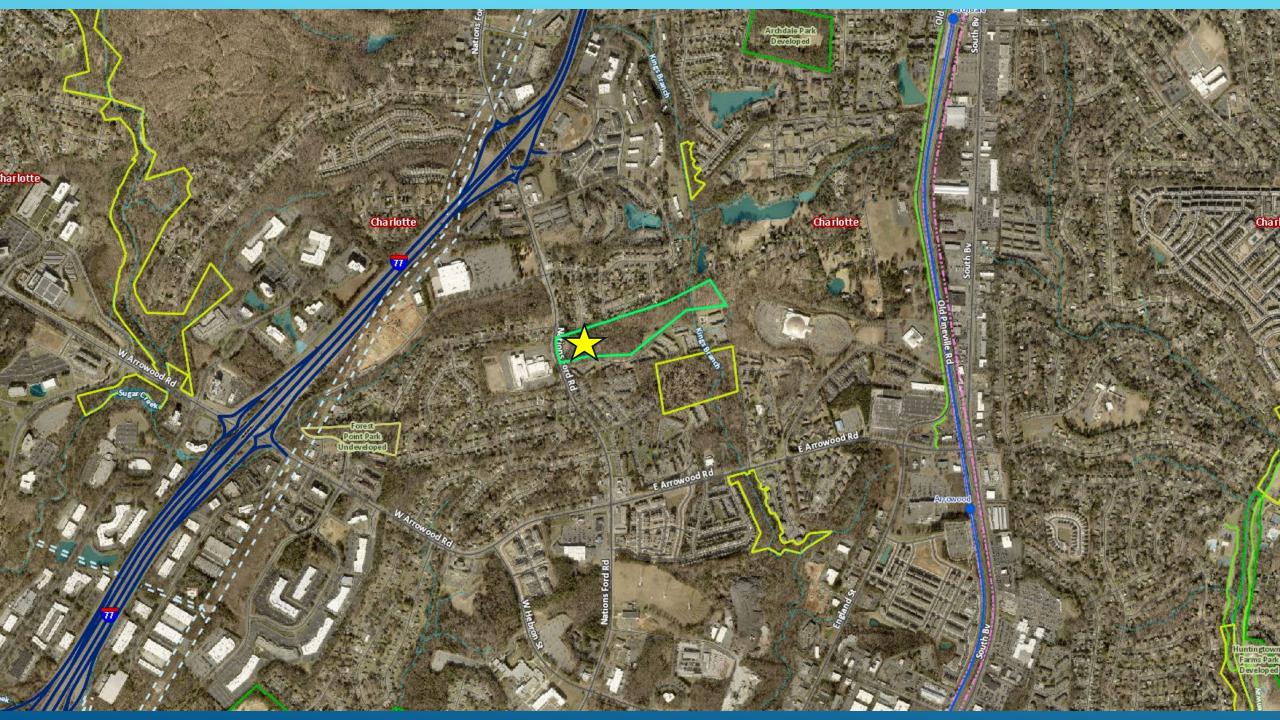

### **SUMMARY OF PRESENTATION/DISCUSSION:**

Mr. Collin Brown welcomed the attendees and introduced the Petitioner's team, using a PowerPoint presentation, attached hereto as <u>Exhibit D</u>. Mr. Brown showed aerials of the approximately 1.4-acre site on the east side of Nations Ford Road, north of Deanna Lane. Mr. Brown stated that the petition is a portion of the 17.6-acre site.

Mr. Brown displayed the zoning map and explained that the site was currently zoned N1-B and R-20MF. Mr. Brown displayed the current zoning of the site and surrounding parcels and the rezoning proposal. He stated that the proposed zoning for the petition is N2-A. Mr. Brown displayed the Charlotte 2040 policy map and explained that the recommended place types are split on the parcel. The recommended place type for the 1.4-acre portion is Neighborhood 1.