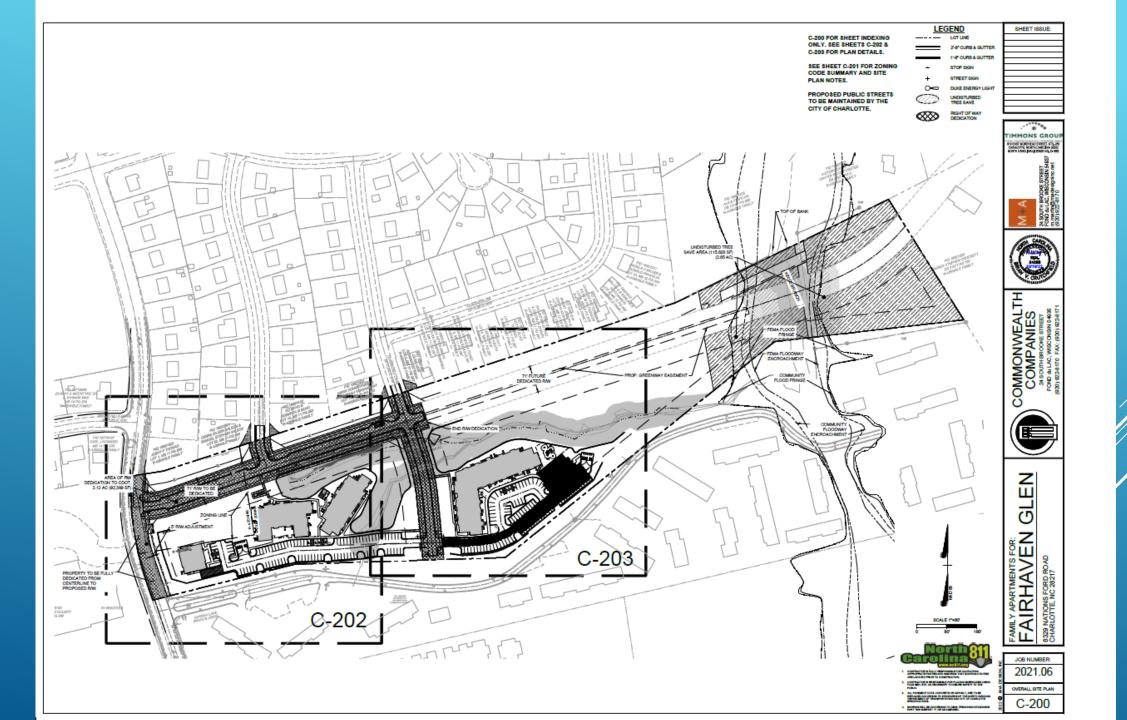

### **SUMMARY OF PRESENTATION/DISCUSSION:**

Mr. Collin Brown welcomed the attendees and introduced the Petitioner's team, using a PowerPoint presentation, attached hereto as <u>Exhibit D</u>. Mr. Brown showed aerials of the approximately 1.4-acre site on the east side of Nations Ford Road, north of Deanna Lane. Mr. Brown stated that the petition is a portion of the 17.6-acre site.

Mr. Brown explained that the parcel will be developed with multi-family housing and that the 1.4-acre portion will not generate units. The purpose of the rezoning is to create a more unified development. A member from the development team stated that amenities will be included on this portion with a private drive connecting to the public road.