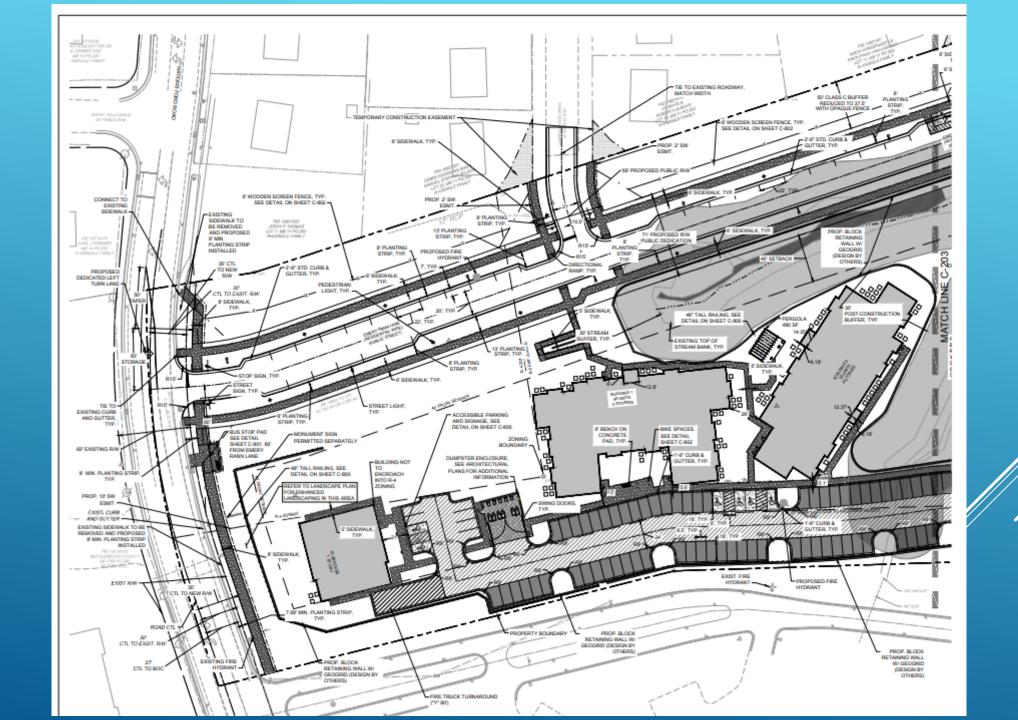

Mr. Brown explained that the parcel will be developed with multi-family housing and that the 1.4-acre portion will not generate units. The purpose of the rezoning is to create a more unified development. A member from the development team stated that amenities will be included on this portion with a private drive connecting to the public road.