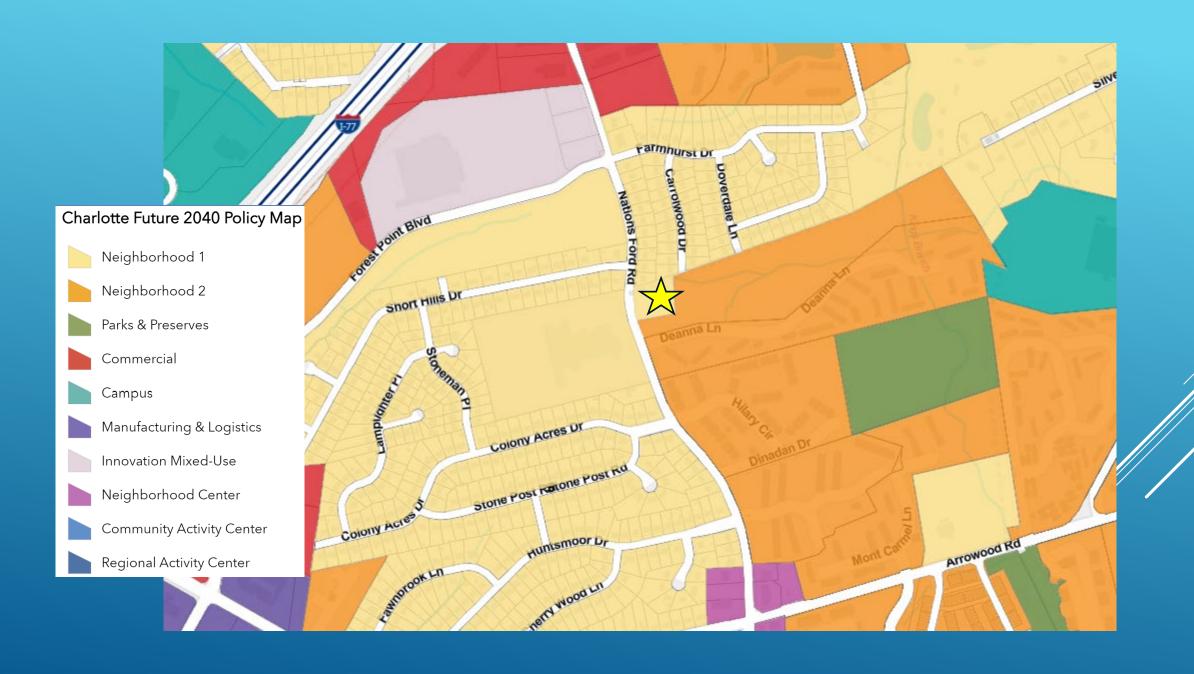

### **SUMMARY OF PRESENTATION/DISCUSSION:**

Mr. Collin Brown welcomed the attendees and introduced the Petitioner's team, using a PowerPoint presentation, attached hereto as <u>Exhibit D</u>. Mr. Brown showed aerials of the approximately 1.4-acre site on the east side of Nations Ford Road, north of Deanna Lane. Mr. Brown stated that the petition is a portion of the 17.6-acre site.

Mr. Brown displayed the zoning map and explained that the site was currently zoned N1-B and R-20MF. Mr. Brown displayed the current zoning of the site and surrounding parcels and the rezoning proposal. He stated that the proposed zoning for the petition is N2-A. Mr. Brown displayed the Charlotte 2040 policy map and explained that the recommended place types are split on the parcel. The recommended place type for the 1.4-acre portion is Neighborhood 1.

Mr. Brown explained that the parcel will be developed with multi-family housing and that the 1.4-acre portion will not generate units. The purpose of the rezoning is to create a more unified development. A member from the development team stated that amenities will be included on this portion with a private drive connecting to the public road.