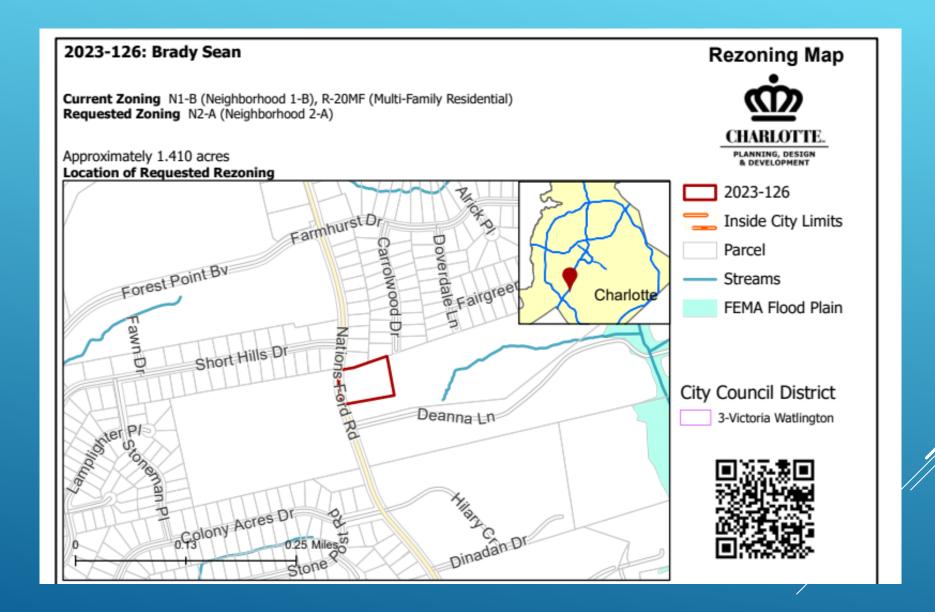

### **SUMMARY OF PRESENTATION/DISCUSSION:**

Mr. Collin Brown welcomed the attendees and introduced the Petitioner's team, using a PowerPoint presentation, attached hereto as <u>Exhibit D</u>. Mr. Brown showed aerials of the approximately 1.4-acre site on the east side of Nations Ford Road, north of Deanna Lane. Mr. Brown stated that the petition is a portion of the 17.6-acre site.

Mr. Brown displayed the zoning map and explained that the site was currently zoned N1-B and R-20MF. Mr. Brown displayed the current zoning of the site and surrounding parcels and the rezoning proposal. He stated that the proposed zoning for the petition is N2-A. Mr. Brown displayed the Charlotte 2040 policy map and explained that the recommended place types are split on the parcel. The recommended place type for the 1.4-acre portion is Neighborhood 1.

Mr. Brown explained that the parcel will be developed with multi-family housing and that the 1.4-acre portion will not generate units. The purpose of the rezoning is to create a more unified development. A member from the development team stated that amenities will be included on this portion with a private drive connecting to the public road.