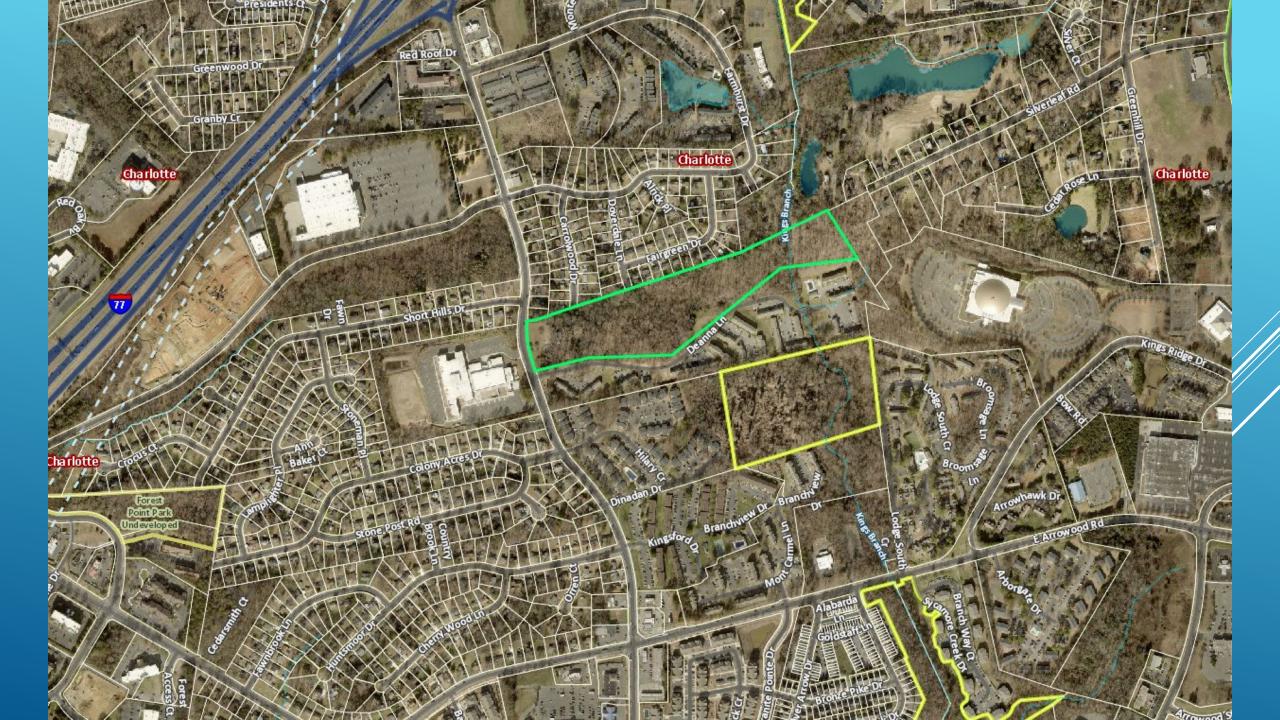

### **SUMMARY OF PRESENTATION/DISCUSSION:**

Mr. Collin Brown welcomed the attendees and introduced the Petitioner's team, using a PowerPoint presentation, attached hereto as <u>Exhibit D</u>. Mr. Brown showed aerials of the approximately 1.4-acre site on the east side of Nations Ford Road, north of Deanna Lane. Mr. Brown stated that the petition is a portion of the 17.6-acre site.

Mr. Brown displayed the zoning map and explained that the site was currently zoned N1-B and R-20MF. Mr. Brown displayed the current zoning of the site and surrounding parcels and the rezoning proposal. He stated that the proposed zoning for the petition is N2-A. Mr. Brown displayed the Charlotte 2040 policy map and explained that the recommended place types are split on the parcel. The recommended place type for the 1.4-acre portion is Neighborhood 1.