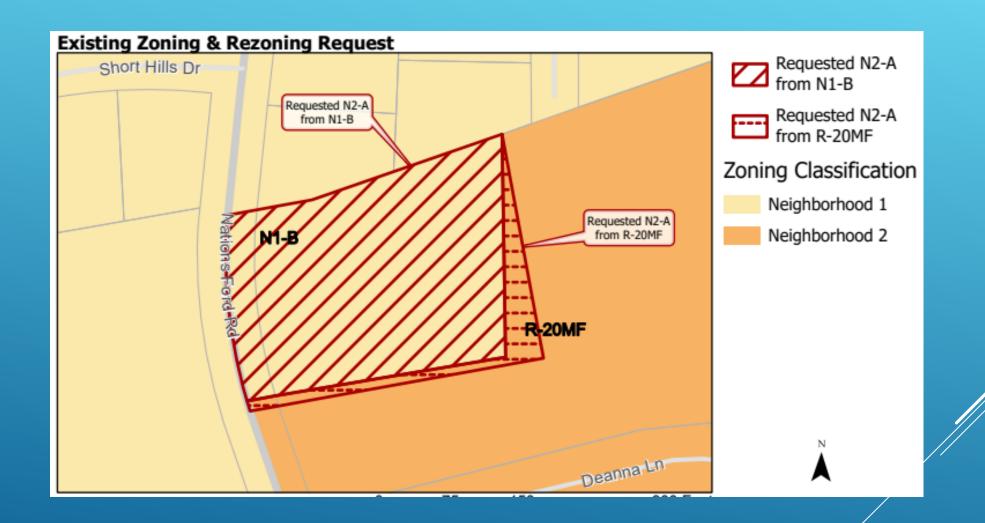

Mr. Brown displayed the zoning map and explained that the site was currently zoned N1-B and R-20MF. Mr. Brown displayed the current zoning of the site and surrounding parcels and the rezoning proposal. He stated that the proposed zoning for the petition is N2-A. Mr. Brown displayed the Charlotte 2040 policy map and explained that the recommended place types are split on the parcel. The recommended place type for the 1.4-acre portion is Neighborhood 1.

Mr. Brown explained that the parcel will be developed with multi-family housing and that the 1.4-acre portion will not generate units. The purpose of the rezoning is to create a more unified development. A member from the development team stated that amenities will be included on this portion with a private drive connecting to the public road.