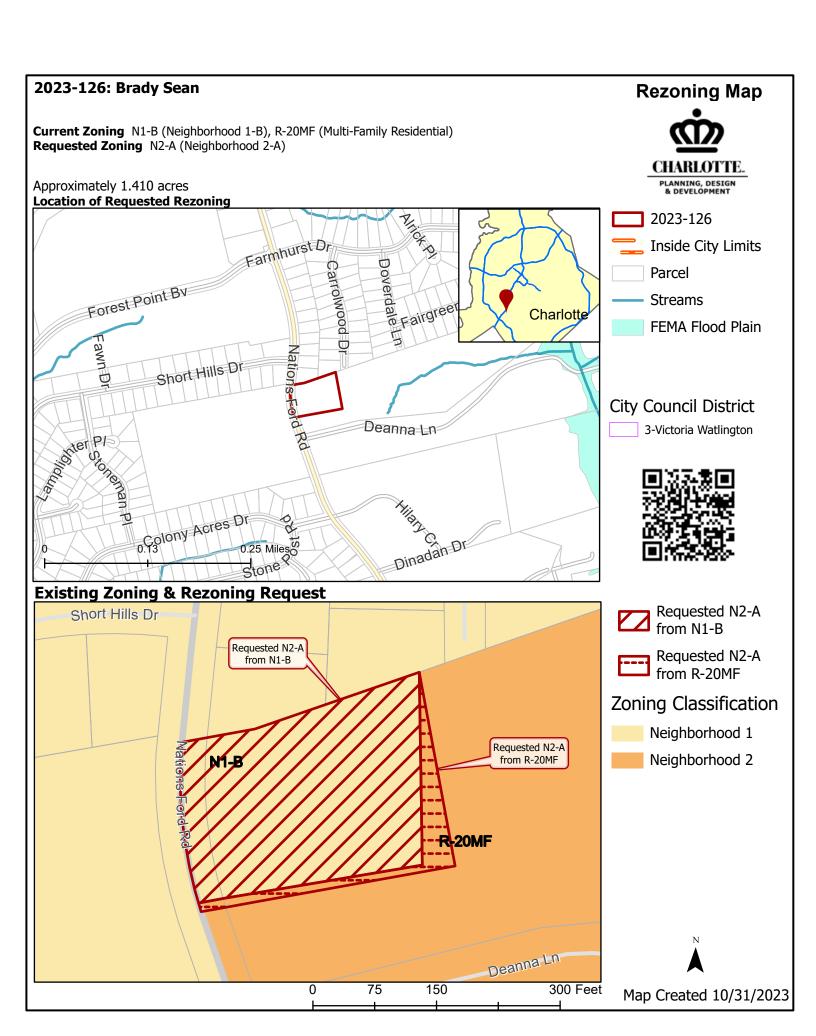

### **SUMMARY OF PRESENTATION/DISCUSSION:**

Mr. Collin Brown welcomed the attendees and introduced the Petitioner's team, using a PowerPoint presentation, attached hereto as <u>Exhibit D</u>. Mr. Brown showed aerials of the approximately 1.4-acre site on the east side of Nations Ford Road, north of Deanna Lane. Mr. Brown stated that the petition is a portion of the 17.6-acre site.

Mr. Brown displayed the zoning map and explained that the site was currently zoned N1-B and R-20MF. Mr. Brown displayed the current zoning of the site and surrounding parcels and the rezoning proposal. He stated that the proposed zoning for the petition is N2-A. Mr. Brown displayed the Charlotte 2040 policy map and explained that the recommended place types are split on the parcel. The recommended place type for the 1.4-acre portion is Neighborhood 1.

Mr. Brown explained that the parcel will be developed with multi-family housing and that the 1.4-acre portion will not generate units. The purpose of the rezoning is to create a more unified development. A member from the development team stated that amenities will be included on this portion with a private drive connecting to the public road.

Mr. Brown explained that the rezoning timeline could result in a public hearing in January and City Council decision in February, at the earliest. Mr. Brown concluded the presentation by reiterating that the petition would not generate additional units from the proposed development on the parcel.