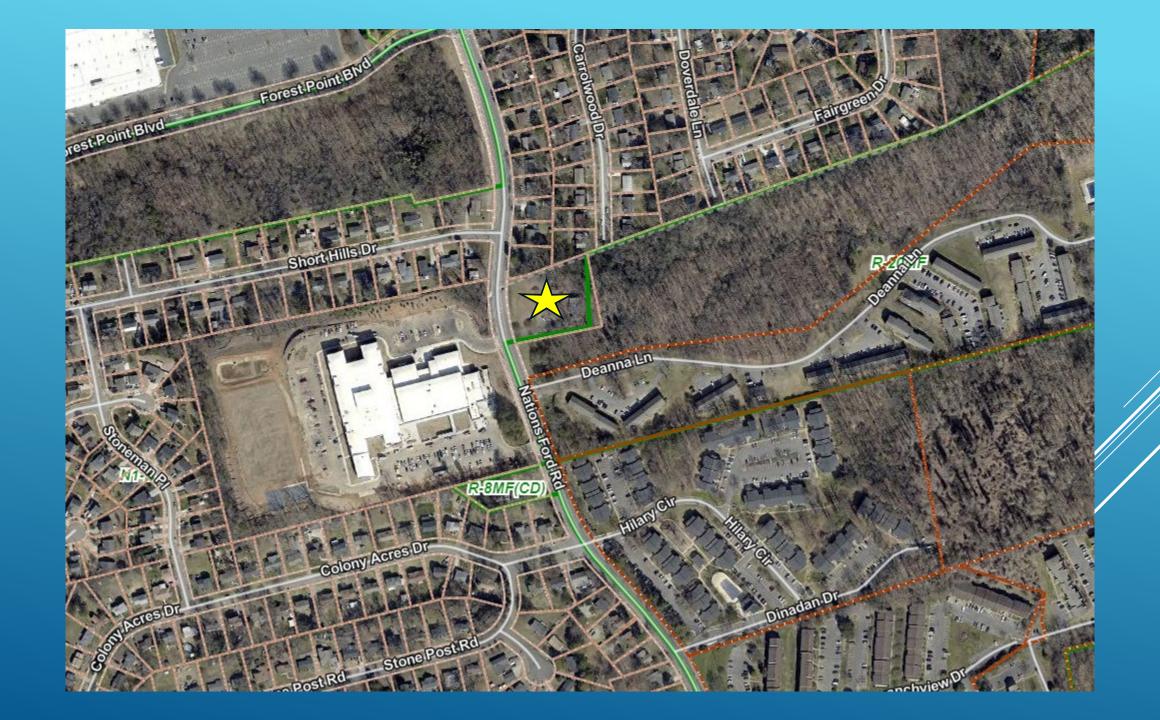

### **SUMMARY OF PRESENTATION/DISCUSSION:**

Mr. Collin Brown welcomed the attendees and introduced the Petitioner's team, using a PowerPoint presentation, attached hereto as <u>Exhibit D</u>. Mr. Brown showed aerials of the approximately 1.4-acre site on the east side of Nations Ford Road, north of Deanna Lane. Mr. Brown stated that the petition is a portion of the 17.6-acre site.

Mr. Brown displayed the zoning map and explained that the site was currently zoned N1-B and R-20MF. Mr. Brown displayed the current zoning of the site and surrounding parcels and the rezoning proposal. He stated that the proposed zoning for the petition is N2-A. Mr. Brown displayed the Charlotte 2040 policy map and explained that the recommended place types are split on the parcel. The recommended place type for the 1.4-acre portion is Neighborhood 1.