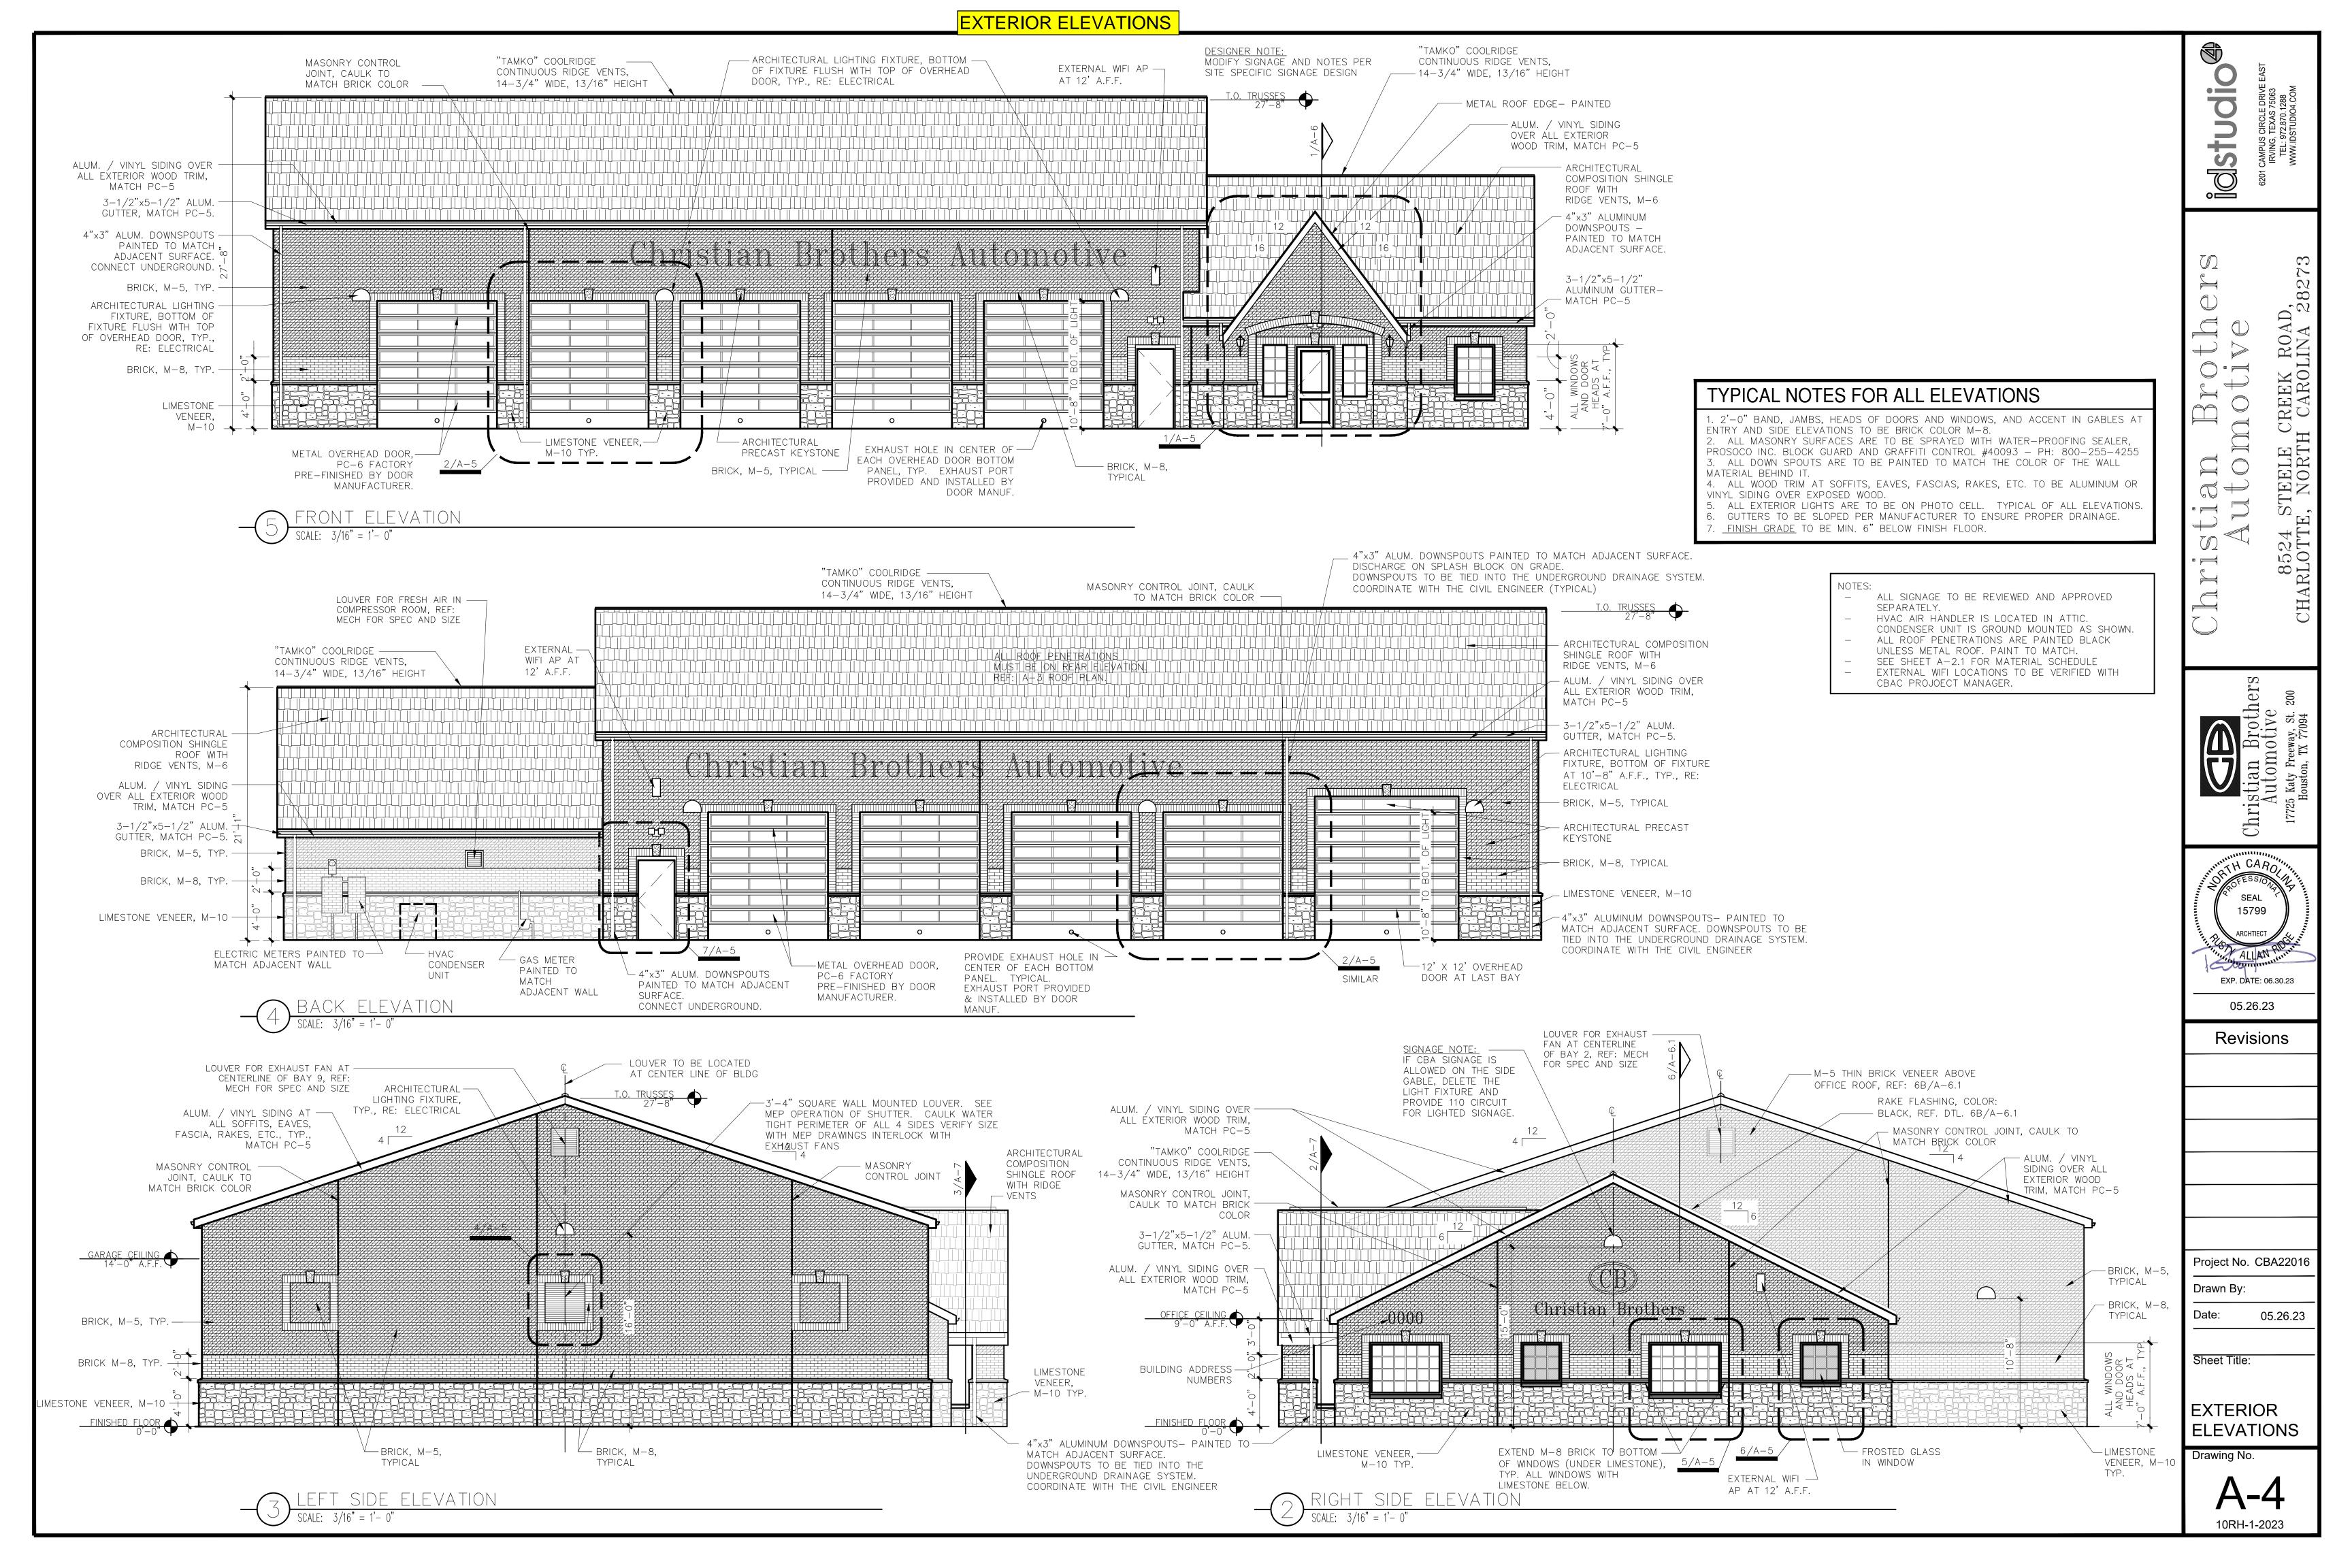

# SUMMARY OF PRESENTATION/DISCUSSION

None, due to no attendees besides the Petitioner's representatives.

<u>Note</u>: Along with this Report, the Petitioner's representative also included the Rezoning Site Plan and the Exterior Elevations.

This letter is to notify you that Christian Brothers Automotive Corporation is seeking to rezone the 1.72 acre property referenced above, from the current General Commercial (CG) Zoning District to the proposed General Commercial – Conditional with Prescribed Conditions (CG - C/PC) Zoning District. The request is in order to construct a 10-bay vehicle repair facility, minor.

# **Project Summary**

| Petitioner's Name                | LaToya Moten – Christian Brothers Automotive |
|----------------------------------|----------------------------------------------|
|                                  | Corporation                                  |
| Petitioner's Contact Information | (832) 712-6114                               |
|                                  | latoya.moten@cbac.com                        |
| Petitioner's Contact Person      | Christian Olteanu - Gaskins + LeCraw         |
|                                  |                                              |
| Contact Person's Information     | (678) 257-1903                               |
|                                  | planning@gaskinslecraw.com                   |
| Property Owner / Parcel Number   | Food Lion, LLC / #199-591-13                 |
|                                  |                                              |
| Property Owner's Contact         | PO BOX 6500, Carlisle PA, 12013              |
| Information                      |                                              |
| Property Address                 | 8524 Steele Creek Road, Charlotte, NC 28273  |
|                                  |                                              |
| Property Acreage                 | 1.72 AC                                      |
| Current Zoning of Bronorty       | Conoral Commercial (CC)                      |
| Current Zoning of Property       | General Commercial (CG)                      |
| Current Use of Property          | Undeveloped outparcel in the Shopton Square  |
| Current Ose of Property          | mall.                                        |
| Land Use                         | Retail                                       |
|                                  |                                              |
| Proposed Zoning of Property      | General Commercial – Conditional with        |
|                                  | Prescribed Conditions (CG -C/PC)             |
| Proposed Development             | 10-bay vehicle repair facility, minor        |
|                                  |                                              |