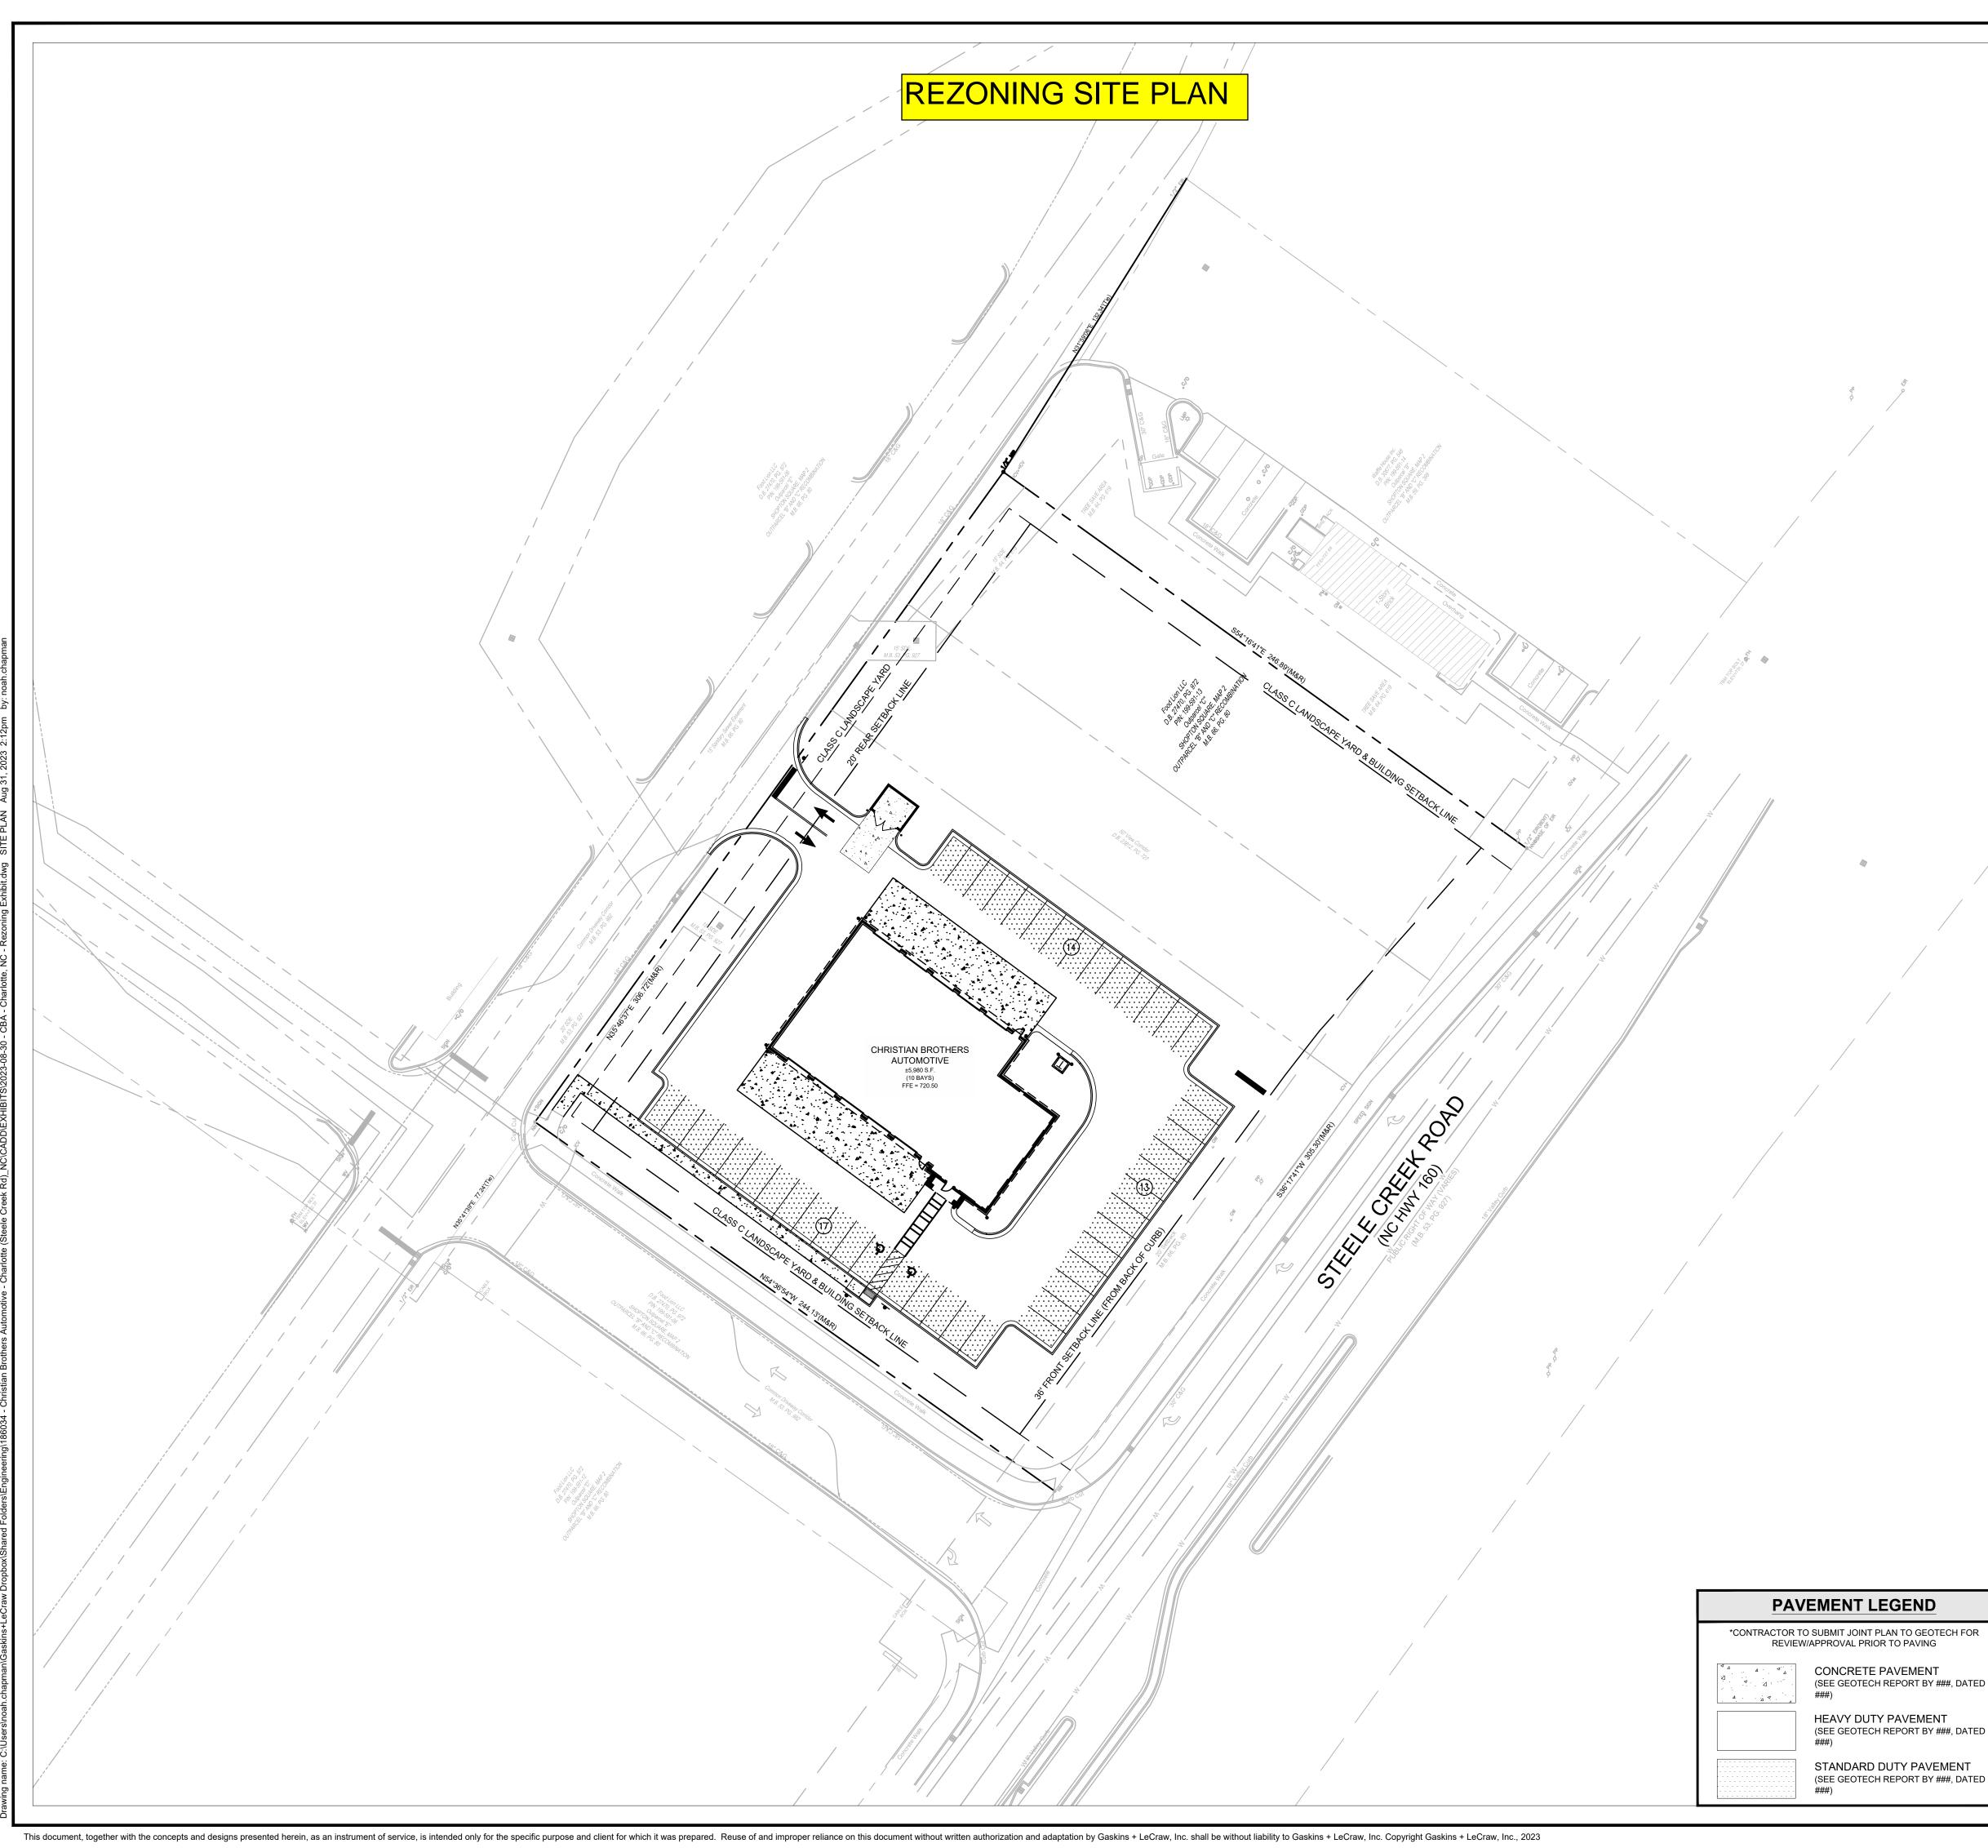

# SUMMARY OF PRESENTATION/DISCUSSION

None, due to no attendees besides the Petitioner's representatives.

<u>Note</u>: Along with this Report, the Petitioner's representative also included the Rezoning Site Plan and the Exterior Elevations.

This letter is to notify you that Christian Brothers Automotive Corporation is seeking to rezone the 1.72 acre property referenced above, from the current General Commercial (CG) Zoning District to the proposed General Commercial – Conditional with Prescribed Conditions (CG - C/PC) Zoning District. The request is in order to construct a 10-bay vehicle repair facility, minor.

# **Project Summary**

| Petitioner's Name                | LaToya Moten – Christian Brothers Automotive |
|----------------------------------|----------------------------------------------|
|                                  | Corporation                                  |
| Petitioner's Contact Information | (832) 712-6114                               |
|                                  | latoya.moten@cbac.com                        |
| Petitioner's Contact Person      | Christian Olteanu - Gaskins + LeCraw         |
|                                  |                                              |
| Contact Person's Information     | (678) 257-1903                               |
|                                  | planning@gaskinslecraw.com                   |
| Property Owner / Parcel Number   | Food Lion, LLC / #199-591-13                 |
|                                  |                                              |
| Property Owner's Contact         | PO BOX 6500, Carlisle PA, 12013              |
| Information                      |                                              |
| Property Address                 | 8524 Steele Creek Road, Charlotte, NC 28273  |
|                                  |                                              |
| Property Acreage                 | 1.72 AC                                      |
| Current Zoning of Bronorty       | Conoral Commercial (CC)                      |
| Current Zoning of Property       | General Commercial (CG)                      |
| Current Use of Property          | Undeveloped outparcel in the Shopton Square  |
| Current Ose of Property          | mall.                                        |
| Land Use                         | Retail                                       |
|                                  |                                              |
| Proposed Zoning of Property      | General Commercial – Conditional with        |
|                                  | Prescribed Conditions (CG -C/PC)             |
| Proposed Development             | 10-bay vehicle repair facility, minor        |
|                                  |                                              |