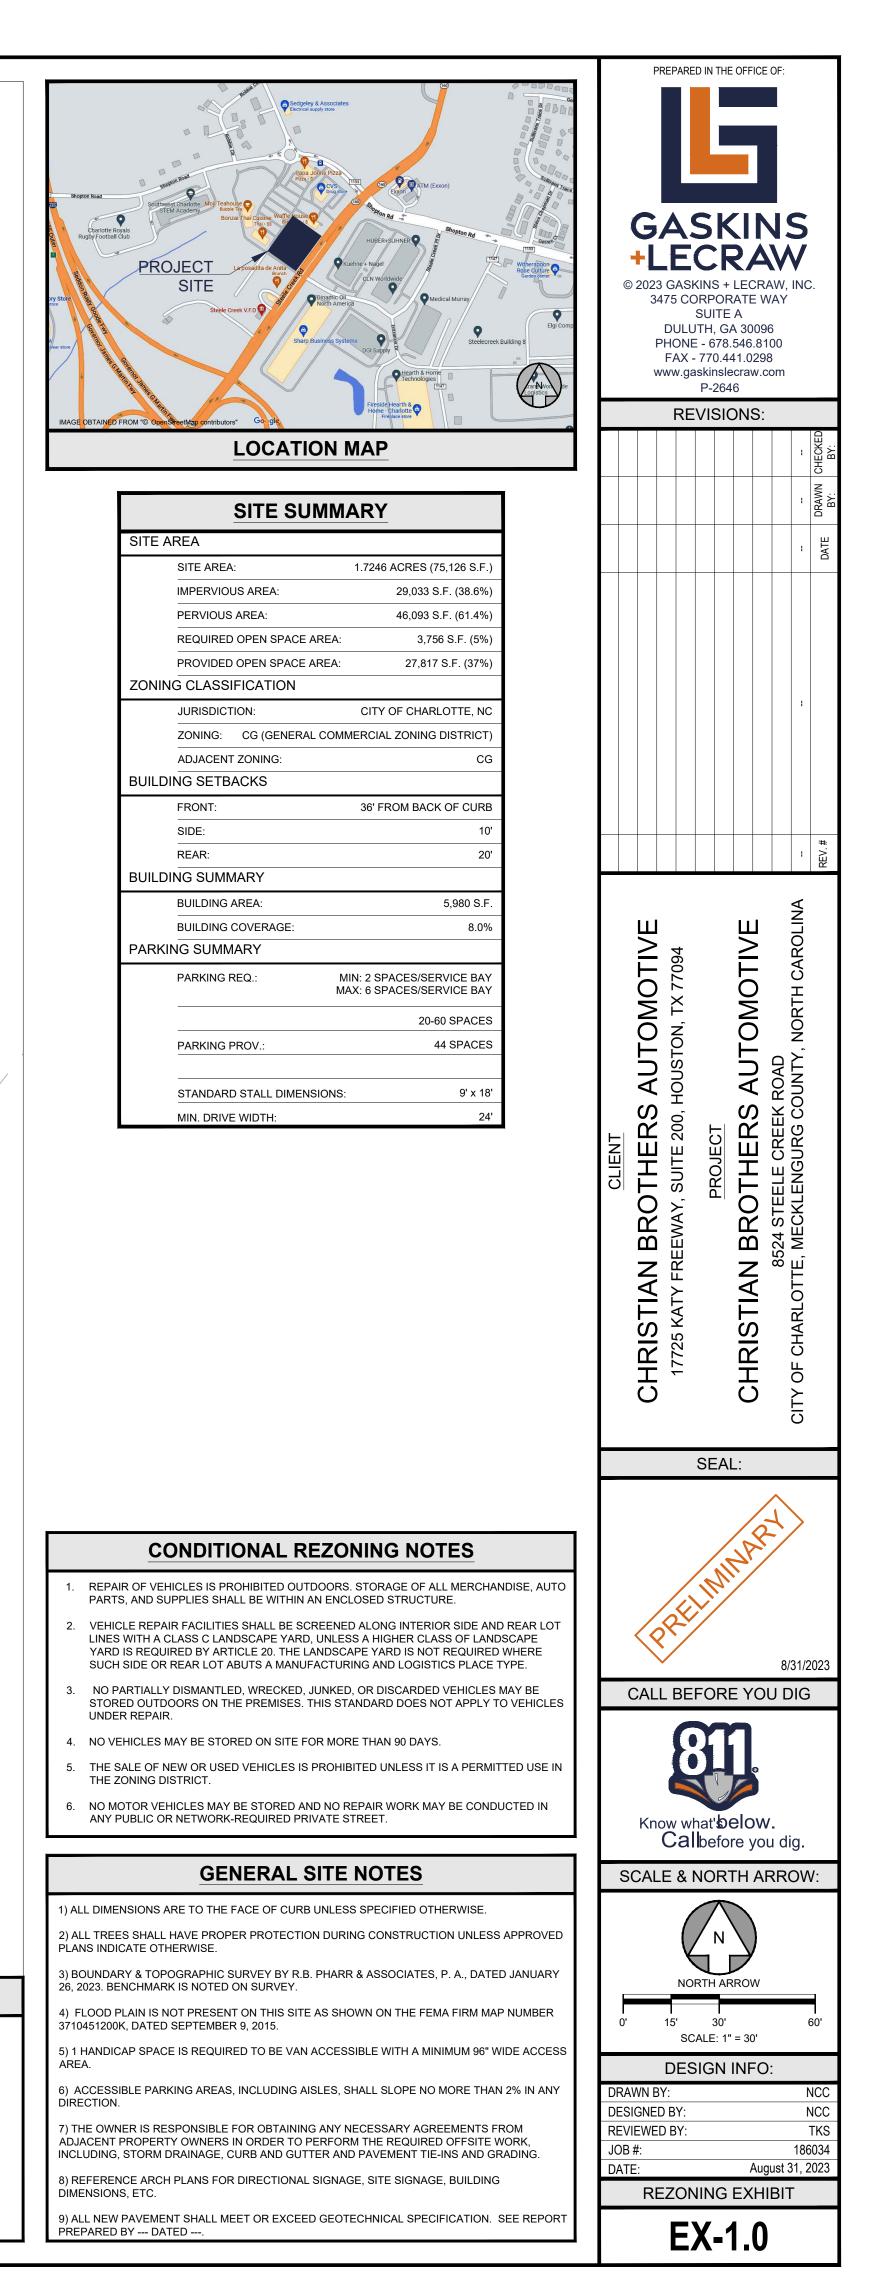

# SUMMARY OF PRESENTATION/DISCUSSION

None, due to no attendees besides the Petitioner's representatives.

<u>Note</u>: Along with this Report, the Petitioner's representative also included the Rezoning Site Plan and the Exterior Elevations.

This letter is to notify you that Christian Brothers Automotive Corporation is seeking to rezone the 1.72 acre property referenced above, from the current General Commercial (CG) Zoning District to the proposed General Commercial – Conditional with Prescribed Conditions (CG - C/PC) Zoning District. The request is in order to construct a 10-bay vehicle repair facility, minor.

# **Project Summary**

| Petitioner's Name                | LaToya Moten – Christian Brothers Automotive |
|----------------------------------|----------------------------------------------|
|                                  | Corporation                                  |
| Petitioner's Contact Information | (832) 712-6114                               |
|                                  | latoya.moten@cbac.com                        |
| Petitioner's Contact Person      | Christian Olteanu - Gaskins + LeCraw         |
|                                  |                                              |
| Contact Person's Information     | (678) 257-1903                               |
|                                  | planning@gaskinslecraw.com                   |
| Property Owner / Parcel Number   | Food Lion, LLC / #199-591-13                 |
|                                  |                                              |
| Property Owner's Contact         | PO BOX 6500, Carlisle PA, 12013              |
| Information                      |                                              |
| Property Address                 | 8524 Steele Creek Road, Charlotte, NC 28273  |
|                                  |                                              |
| Property Acreage                 | 1.72 AC                                      |
| Current Zoning of Bronorty       | Conoral Commercial (CC)                      |
| Current Zoning of Property       | General Commercial (CG)                      |
| Current Use of Property          | Undeveloped outparcel in the Shopton Square  |
| Current Ose of Property          | mall.                                        |
| Land Use                         | Retail                                       |
|                                  |                                              |
| Proposed Zoning of Property      | General Commercial – Conditional with        |
|                                  | Prescribed Conditions (CG -C/PC)             |
| Proposed Development             | 10-bay vehicle repair facility, minor        |
|                                  |                                              |