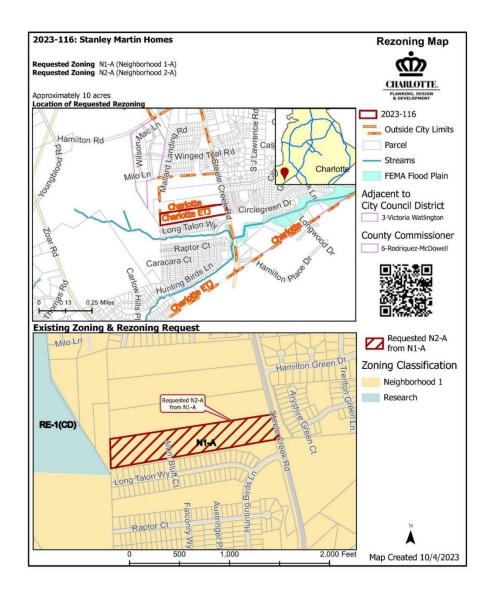

Ms. Grant explained the project includes  $\pm 10$  acres located at 16120 Steele Creek Road, east of Youngblood Road and south of Hamilton Road. Ms. Grant showed the site location identifying the parcel to be rezoned from N1-A to N2-B to allow the development of a residential community. Ms. Grant reviewed the Charlotte 2040 Place Type Map indicating the site has a Neighborhood 2 place type.

Moore & Van Allen is assisting Stanley Martin Homes (the "Petitioner") on a recently filed request to rezone an approximately  $\pm 10.0$ -acre site located at 16120 Steele Creek Road (the "Site"), in Charlotte, North Carolina, from N1-A to N2-A (Neighborhood 2 zoning district). The purpose of the rezoning is to allow the development of the Site with a residential community. The request is consistent with the 2040 Policy Map Recommendation for Neighborhoods.