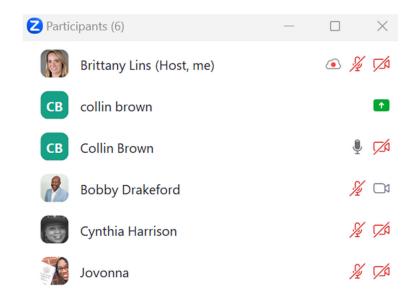

#### **MEETING PARTICIPATION:**

The Virtual Community Meeting had one (1) attendee from the community, as listed in <u>Exhibit C</u>. The Petitioner was represented at the Community Meeting by Bobby Drakeford and Jovonna Mozeak, as well as by Petitioner's agents Collin Brown and Brittany Lins with Alexander Ricks PLLC.

#### **SUMMARY OF PRESENTATION/DISCUSSION:**

Mr. Collin Brown welcomed the attendee and introduced the Petitioner's team, using a PowerPoint presentation, attached hereto as <u>Exhibit D</u>. Mr. Brown showed aerials of the approximately 0.64-acre site located along the east side of Ashley Road, south of Alleghany Street. He explained that The Drakeford Company is working on several infill projects nearby, including on the opposite side of Ashley Road, so they are familiar and active in the area.