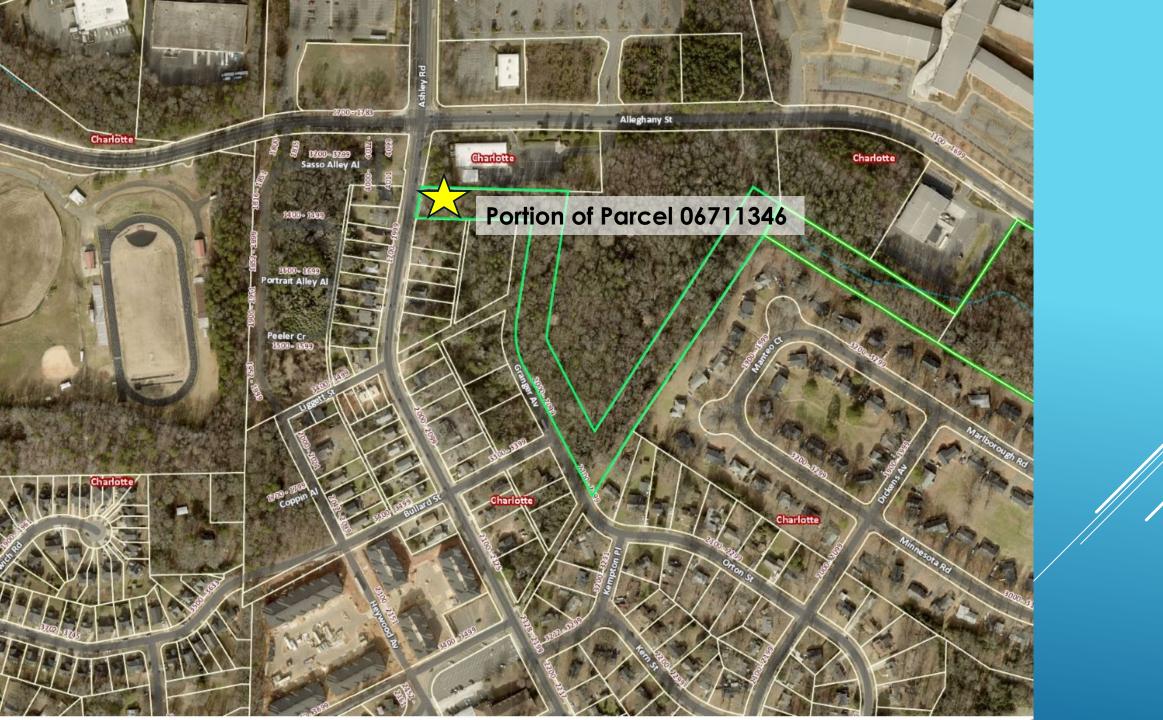

#### **SUMMARY OF PRESENTATION/DISCUSSION:**

Mr. Collin Brown welcomed the attendee and introduced the Petitioner's team, using a PowerPoint presentation, attached hereto as <u>Exhibit D</u>. Mr. Brown showed aerials of the approximately 0.64-acre site located along the east side of Ashley Road, south of Alleghany Street. He explained that The Drakeford Company is working on several infill projects nearby, including on the opposite side of Ashley Road, so they are familiar and active in the area.

Mr. Brown explained that this small portion of a parcel was incorporated into a rezoning that was approved for multi-family residential project by Elmington Capital Group last year under the old zoning ordinance's R-22MF(CD) zoning district. The approved rezoning plan did not show the future development for this portion of the parcel. The recent zoning translation under the new Unified Development Ordinance (UDO) area is surrounded by the N2-B zoning classification, which allows for higher density residential housing. The 2040 Land Use Policy Map similarly