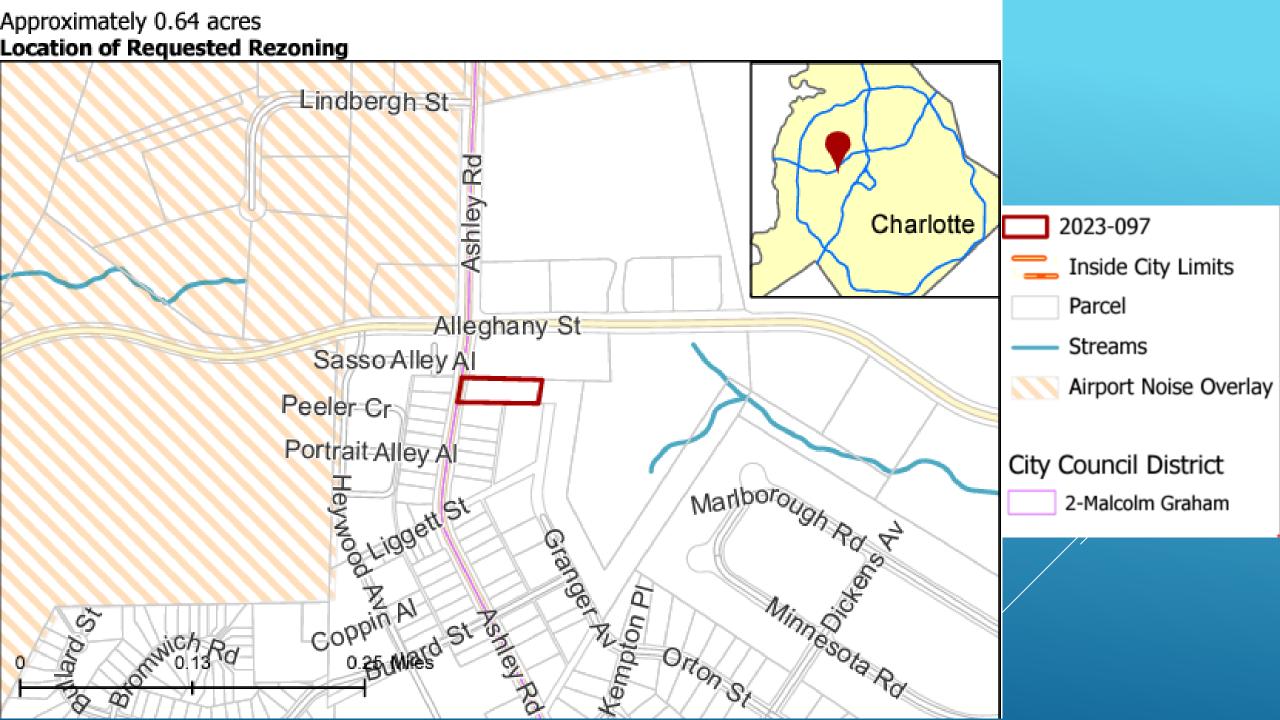

#### **SUMMARY OF PRESENTATION/DISCUSSION:**

Mr. Collin Brown welcomed the attendee and introduced the Petitioner's team, using a PowerPoint presentation, attached hereto as <u>Exhibit D</u>. Mr. Brown showed aerials of the approximately 0.64-acre site located along the east side of Ashley Road, south of Alleghany Street. He explained that The Drakeford Company is working on several infill projects nearby, including on the opposite side of Ashley Road, so they are familiar and active in the area.

Petition No.: 2023-097

Dear Charlotte Neighbor:

Our firm represents Drakeford Communities (the "Petitioner") in its proposal to rezone an approximately 0.64-acre site located along the east side of Ashley Road, south of Alleghany Street. The Petitioner is requesting a rezoning from the R-22MF(CD) zoning district to the N2-B zoning district to accommodate its residential development plans. A property map is included for your reference.