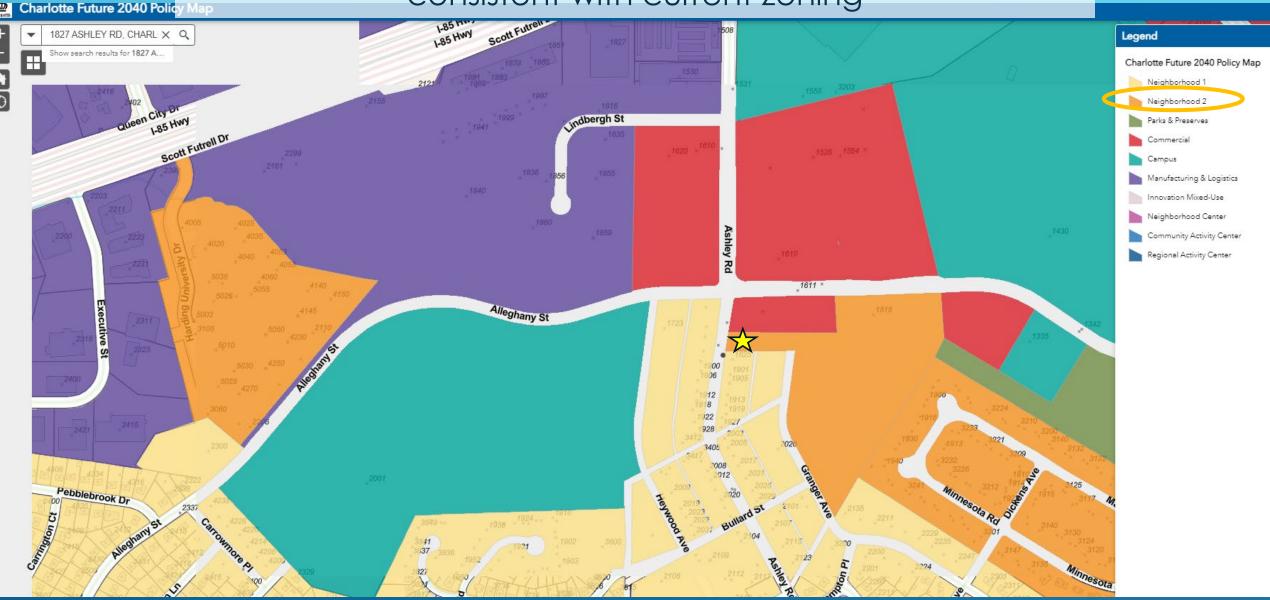

Mr. Brown explained that this small portion of a parcel was incorporated into a rezoning that was approved for multi-family residential project by Elmington Capital Group last year under the old zoning ordinance's R-22MF(CD) zoning district. The approved rezoning plan did not show the future development for this portion of the parcel. The recent zoning translation under the new Unified Development Ordinance (UDO) area is surrounded by the N2-B zoning classification, which allows for higher density residential housing. The 2040 Land Use Policy Map similarly

recommends the N2 placetype for this parcel and surrounding area. Mr. Brown explained that the goal of the pending rezoning request is to bring this leftover parcel into conformity with the surrounding N2-B zoning district and consistent with the 2040 Plan recommendation.

### N2 request consistent with 2040 Plan recommendation,

consistent with current zoning