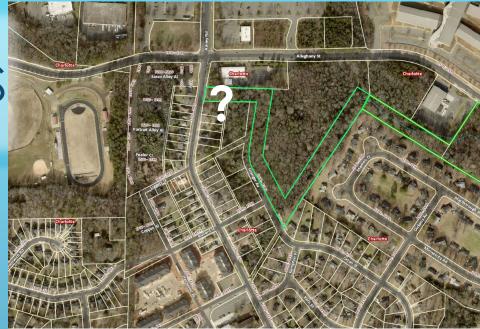

#### **SUMMARY OF PRESENTATION/DISCUSSION:**

Mr. Collin Brown welcomed the attendee and introduced the Petitioner's team, using a PowerPoint presentation, attached hereto as <u>Exhibit D</u>. Mr. Brown showed aerials of the approximately 0.64-acre site located along the east side of Ashley Road, south of Alleghany Street. He explained that The Drakeford Company is working on several infill projects nearby, including on the opposite side of Ashley Road, so they are familiar and active in the area.