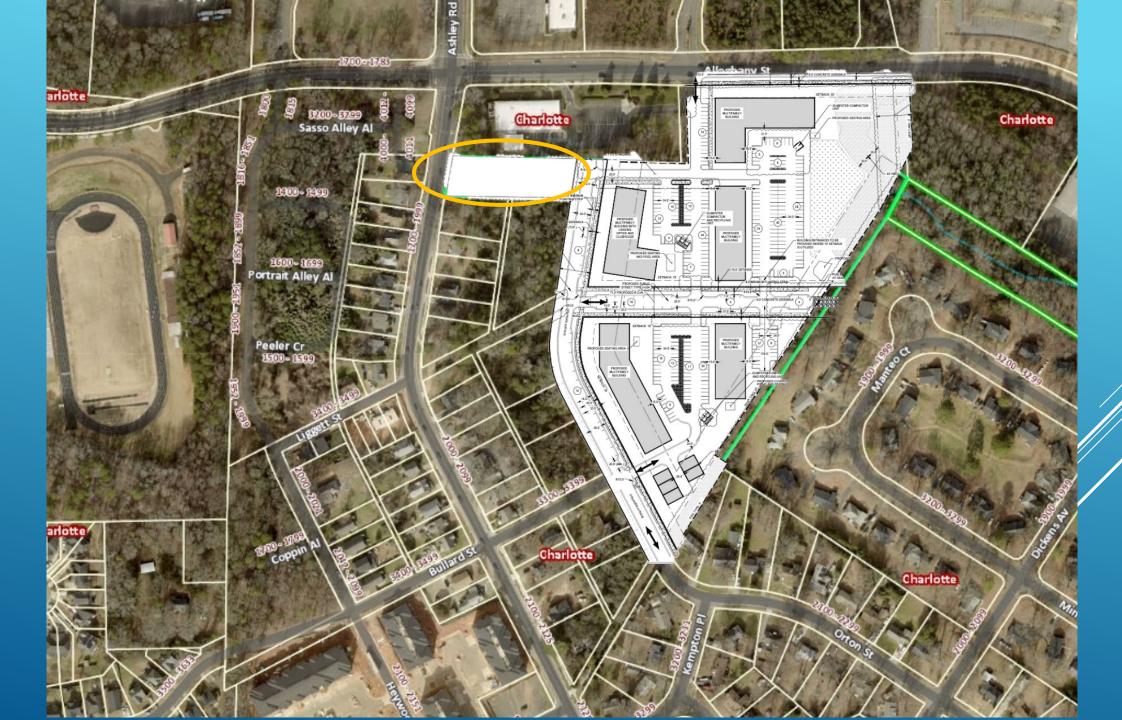

#### **SUMMARY OF PRESENTATION/DISCUSSION:**

Mr. Collin Brown welcomed the attendee and introduced the Petitioner's team, using a PowerPoint presentation, attached hereto as <u>Exhibit D</u>. Mr. Brown showed aerials of the approximately 0.64-acre site located along the east side of Ashley Road, south of Alleghany Street. He explained that The Drakeford Company is working on several infill projects nearby, including on the opposite side of Ashley Road, so they are familiar and active in the area.

Mr. Brown explained that this small portion of a parcel was incorporated into a rezoning that was approved for multi-family residential project by Elmington Capital Group last year under the old zoning ordinance's R-22MF(CD) zoning district. The approved rezoning plan did not show the future development for this portion of the parcel. The recent zoning translation under the new Unified Development Ordinance (UDO) area is surrounded by the N2-B zoning classification, which allows for higher density residential housing. The 2040 Land Use Policy Map similarly

recommends the N2 placetype for this parcel and surrounding area. Mr. Brown explained that the goal of the pending rezoning request is to bring this leftover parcel into conformity with the surrounding N2-B zoning district and consistent with the 2040 Plan recommendation.