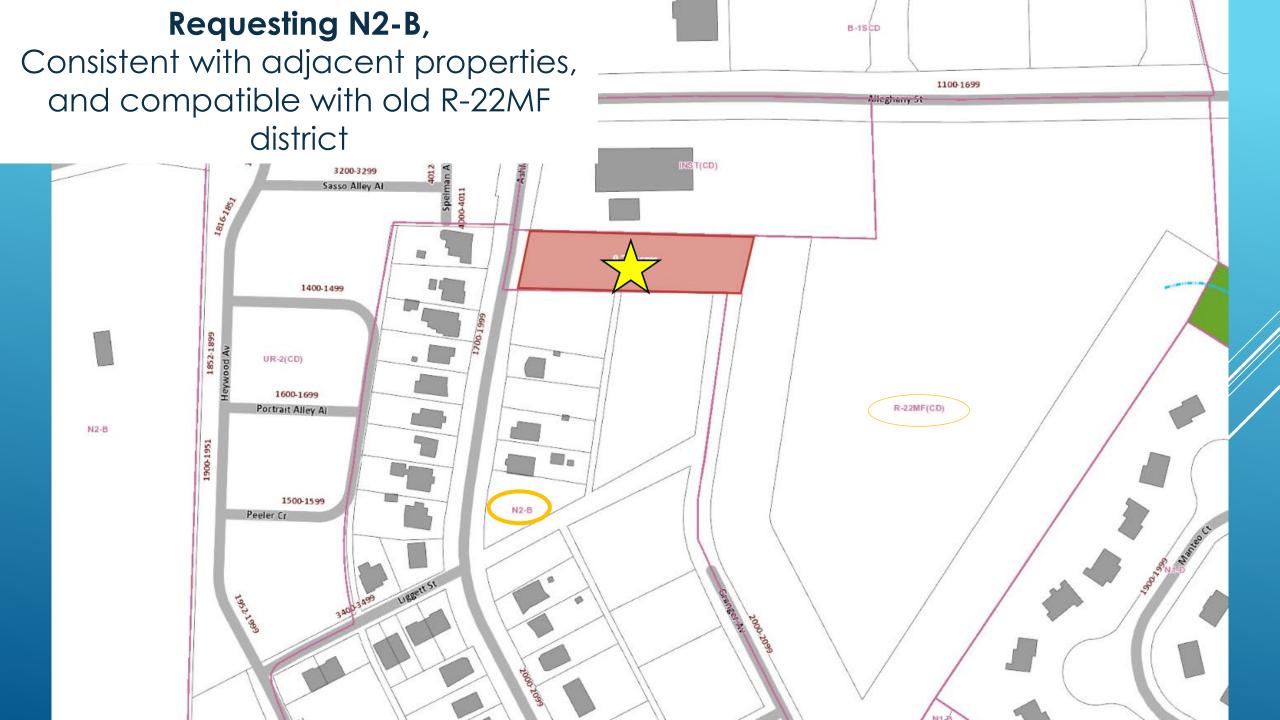

#### **SUMMARY OF PRESENTATION/DISCUSSION:**

Mr. Collin Brown welcomed the attendee and introduced the Petitioner's team, using a PowerPoint presentation, attached hereto as <u>Exhibit D</u>. Mr. Brown showed aerials of the approximately 0.64-acre site located along the east side of Ashley Road, south of Alleghany Street. He explained that The Drakeford Company is working on several infill projects nearby, including on the opposite side of Ashley Road, so they are familiar and active in the area.

Mr. Brown explained that this small portion of a parcel was incorporated into a rezoning that was approved for multi-family residential project by Elmington Capital Group last year under the old zoning ordinance's R-22MF(CD) zoning district. The approved rezoning plan did not show the future development for this portion of the parcel. The recent zoning translation under the new Unified Development Ordinance (UDO) area is surrounded by the N2-B zoning classification, which allows for higher density residential housing. The 2040 Land Use Policy Map similarly

recommends the N2 placetype for this parcel and surrounding area. Mr. Brown explained that the goal of the pending rezoning request is to bring this leftover parcel into conformity with the surrounding N2-B zoning district and consistent with the 2040 Plan recommendation.