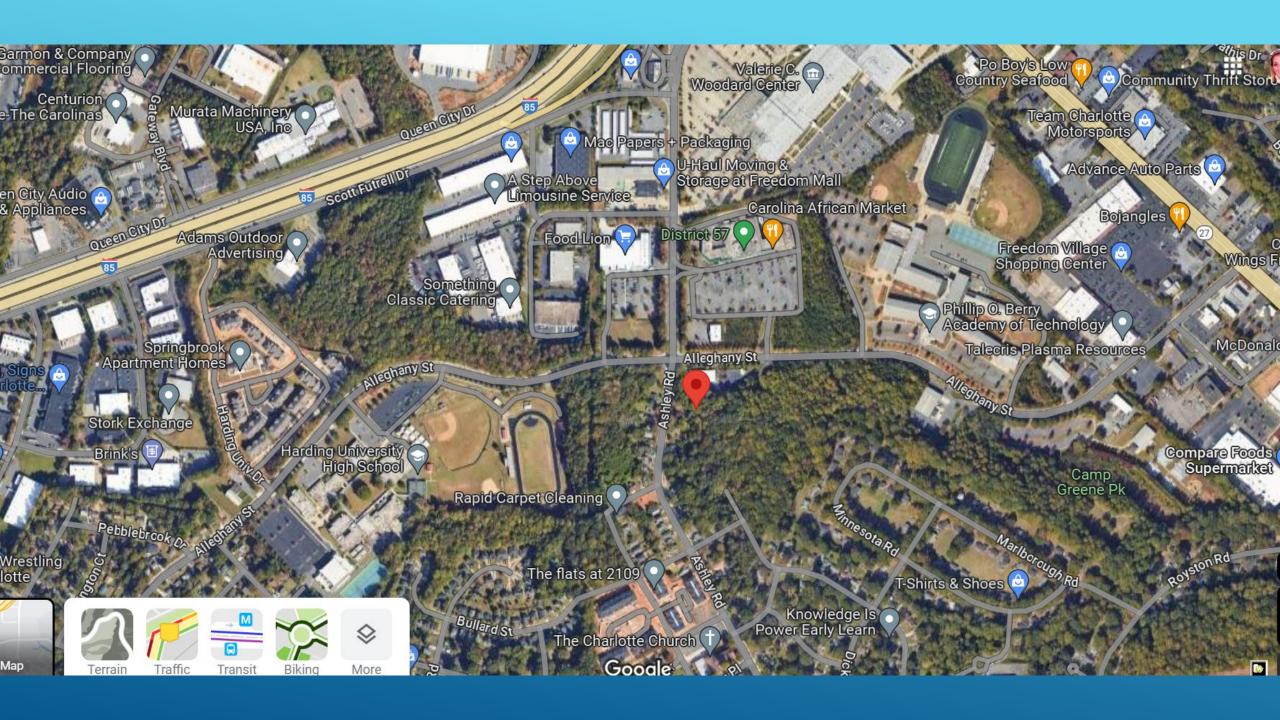

#### **SUMMARY OF PRESENTATION/DISCUSSION:**

Mr. Collin Brown welcomed the attendee and introduced the Petitioner's team, using a PowerPoint presentation, attached hereto as <u>Exhibit D</u>. Mr. Brown showed aerials of the approximately 0.64-acre site located along the east side of Ashley Road, south of Alleghany Street. He explained that The Drakeford Company is working on several infill projects nearby, including on the opposite side of Ashley Road, so they are familiar and active in the area.

Petition No.: 2023-097

Dear Charlotte Neighbor:

Our firm represents Drakeford Communities (the "Petitioner") in its proposal to rezone an approximately 0.64-acre site located along the east side of Ashley Road, south of Alleghany Street. The Petitioner is requesting a rezoning from the R-22MF(CD) zoning district to the N2-B zoning district to accommodate its residential development plans. A property map is included for your reference.