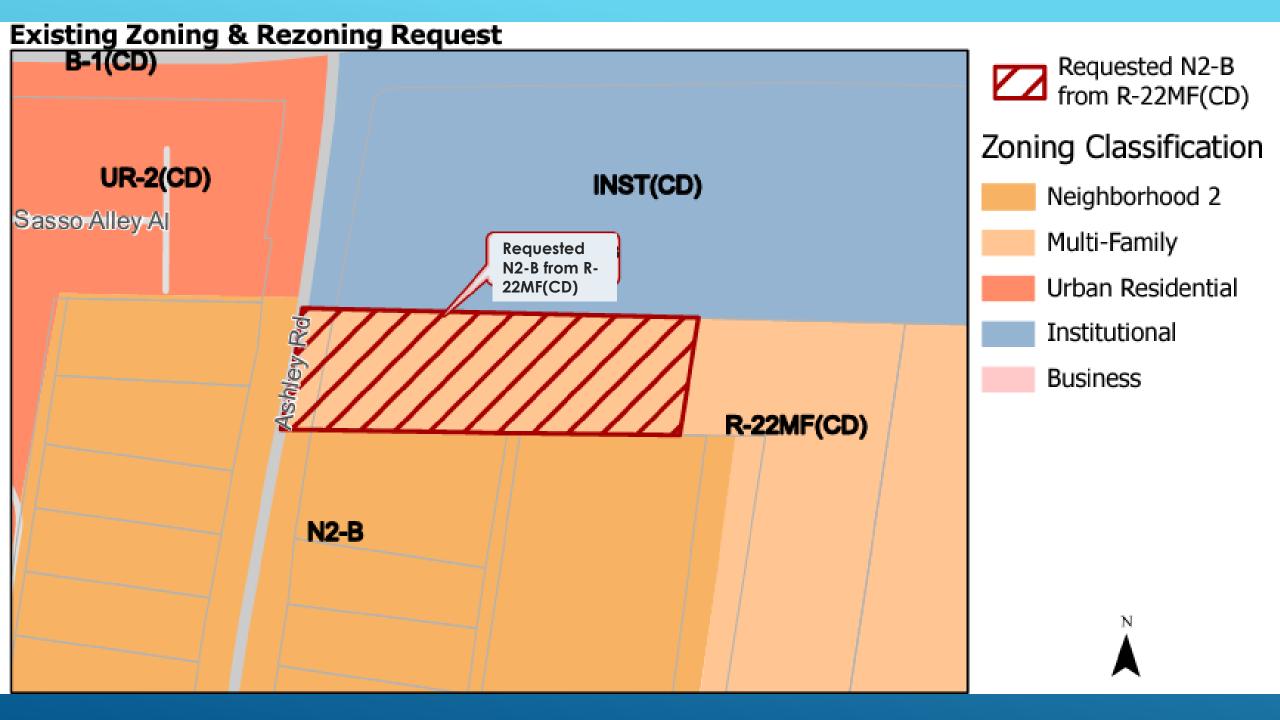

Mr. Brown explained that this small portion of a parcel was incorporated into a rezoning that was approved for multi-family residential project by Elmington Capital Group last year under the old zoning ordinance's R-22MF(CD) zoning district. The approved rezoning plan did not show the future development for this portion of the parcel. The recent zoning translation under the new Unified Development Ordinance (UDO) area is surrounded by the N2-B zoning classification, which allows for higher density residential housing. The 2040 Land Use Policy Map similarly

recommends the N2 placetype for this parcel and surrounding area. Mr. Brown explained that the goal of the pending rezoning request is to bring this leftover parcel into conformity with the surrounding N2-B zoning district and consistent with the 2040 Plan recommendation.

Petition No.: 2023-097

Dear Charlotte Neighbor:

Our firm represents Drakeford Communities (the "Petitioner") in its proposal to rezone an approximately 0.64-acre site located along the east side of Ashley Road, south of Alleghany Street. The Petitioner is requesting a rezoning from the R-22MF(CD) zoning district to the N2-B zoning district to accommodate its residential development plans. A property map is included for your reference.