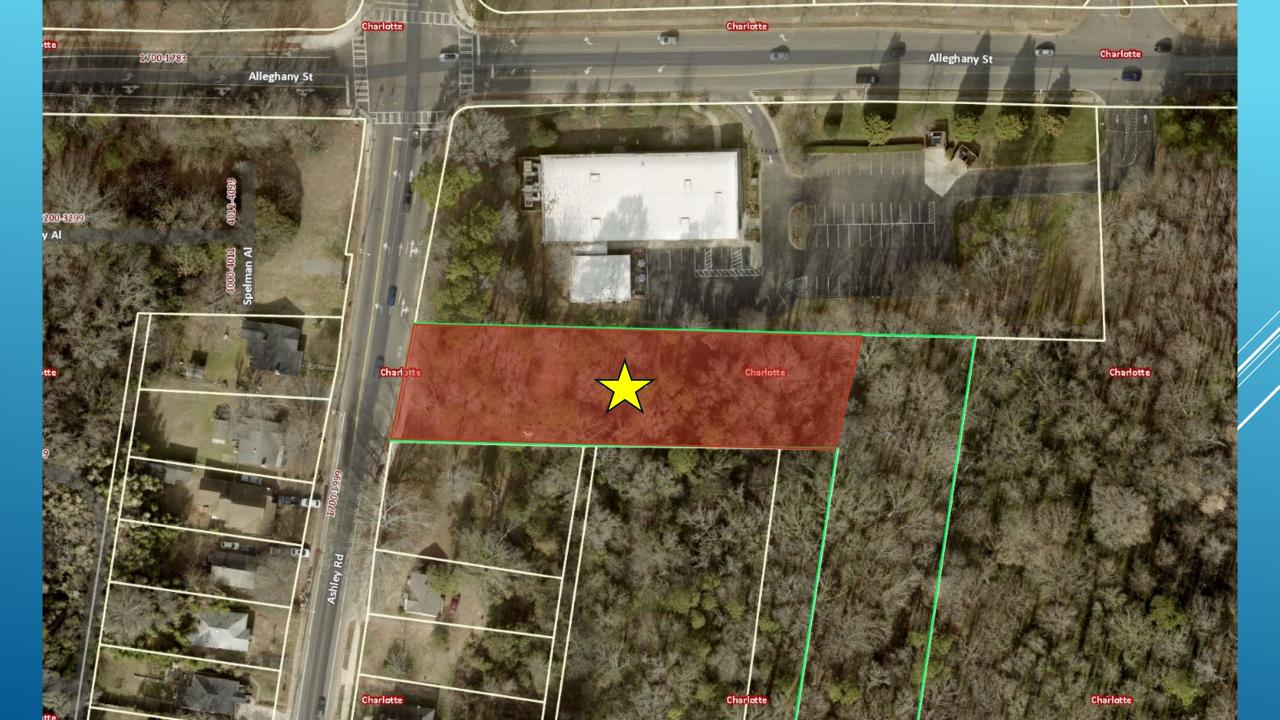

#### **SUMMARY OF PRESENTATION/DISCUSSION:**

Mr. Collin Brown welcomed the attendee and introduced the Petitioner's team, using a PowerPoint presentation, attached hereto as <u>Exhibit D</u>. Mr. Brown showed aerials of the approximately 0.64-acre site located along the east side of Ashley Road, south of Alleghany Street. He explained that The Drakeford Company is working on several infill projects nearby, including on the opposite side of Ashley Road, so they are familiar and active in the area.

Mr. Brown explained that this small portion of a parcel was incorporated into a rezoning that was approved for multi-family residential project by Elmington Capital Group last year under the old zoning ordinance's R-22MF(CD) zoning district. The approved rezoning plan did not show the future development for this portion of the parcel. The recent zoning translation under the new Unified Development Ordinance (UDO) area is surrounded by the N2-B zoning classification, which allows for higher density residential housing. The 2040 Land Use Policy Map similarly