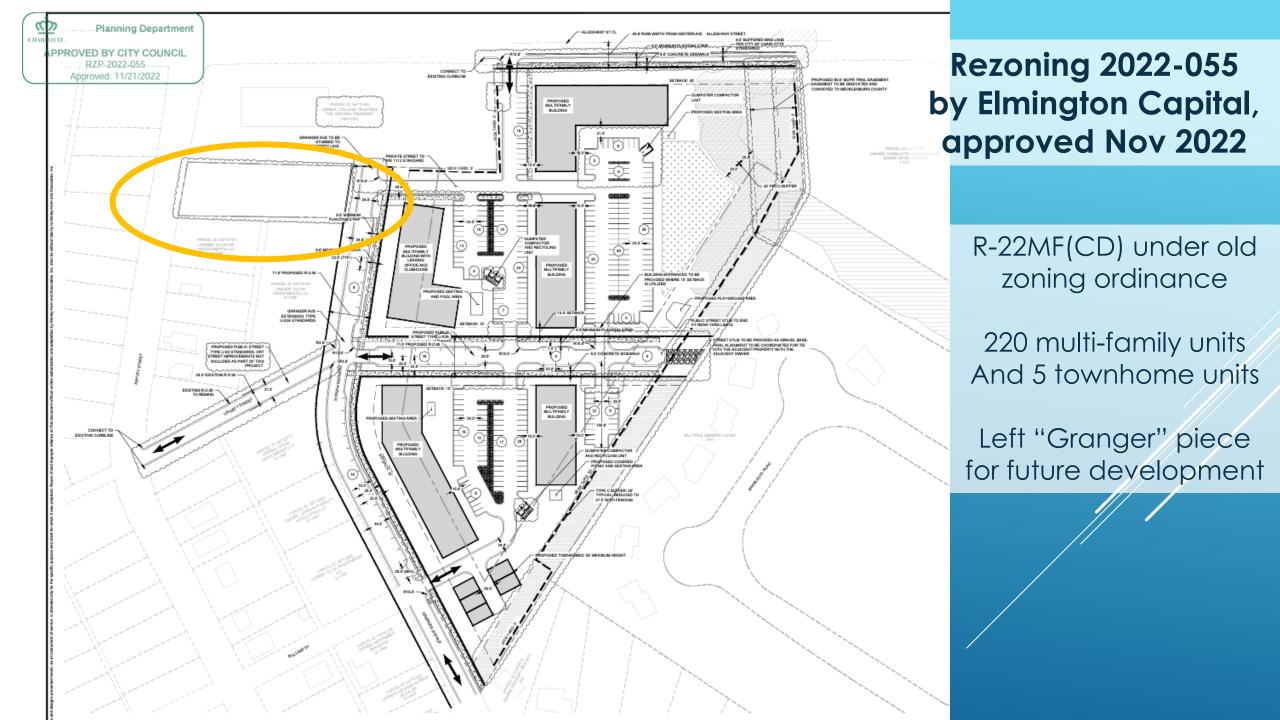

Mr. Brown explained that this small portion of a parcel was incorporated into a rezoning that was approved for multi-family residential project by Elmington Capital Group last year under the old zoning ordinance's R-22MF(CD) zoning district. The approved rezoning plan did not show the future development for this portion of the parcel. The recent zoning translation under the new Unified Development Ordinance (UDO) area is surrounded by the N2-B zoning classification, which allows for higher density residential housing. The 2040 Land Use Policy Map similarly

Mr. Brown concluded the presentation by stating that the rezoning timeline could result in a public hearing in November and rezoning decision by City Council in December, at the earliest.

Mr. Bobby Drakeford spoke on behalf of the Petitioner explaining the various parcels in the area that are owned or controlled by The Drakeford Company. He stated that the Petitioner intends to develop the area in coordination with Elmington's multi-family as a compatible lower density transition to townhome units, but plans are still preliminary.