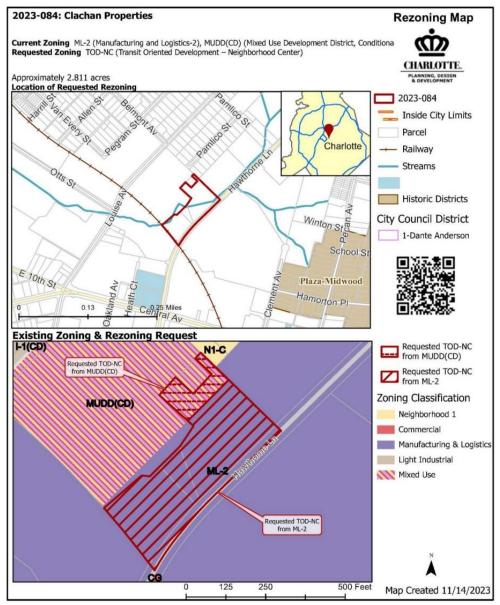

Mr. MacVean and the petitioner's representative provided the following information during the presentation:

The location of the 2.811-acre site is on the west side of Hawthorne Lane, north of 10<sup>th</sup> Street and south of Parkwood Avenue. The approved conditional plan for a portion of the property included in the rezoning petition was shared with the attendees. Petition 2013-059 rezoned the existing Louise Mill to allow it to be adaptively reused as a multi-family community. Mr. MacVean shared that parking and access to the existing Mill building and office building on the adjoining parcels will be maintained as will the existing 10-foot trail that connects Louise Avenue to Hawthorne Lane. The site is zoned MUDD(CD) & ML-2. Proposed zoning is TOD-NC to allow all uses consistent with the TOD-NC zoning district. The site is just over a <sup>1</sup>/<sub>4</sub> mile from the existing Sunnyside Lynx Gold Line stop and adjacent to the Lynx Gold Line extension planned for Hawthorne Lane. A slide displaying Charlotte transit delineated transit routes. The Charlotte future 2040 policy map place type recommendation is neighborhood center. Due to the site's proximity to

existing and proposed rapid transit line and stations, and streetcar lines and stations, the site is an appropriate location for TOD zoning.

The rezoning schedule is for a December 18<sup>th</sup> Public Hearing, then a January 2<sup>nd</sup> zoning committee and a city council decision on January 16<sup>th</sup>.