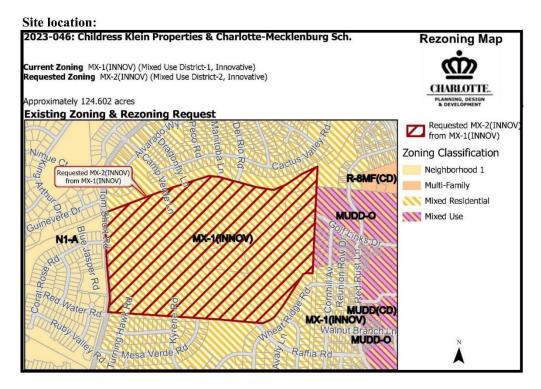

#### Invitation to Follow-Up Community Meeting Regarding the Cato Property Rezoning #2023-046

Subject:Childress Klein and Charlotte Mecklenburg Schools as Petitioners for Rez.<br/>Pet. #2023-046 ±124.602 acres, Tom Short Rd (see attached locator map.)<br/>Rezoning seeks to rezone property from MX-1 (Innovative) to MX-2 (Innovative)<br/>to allow a mixed-use residential community along with open space amenities for<br/>most of the property together with a proposed CMS middle school site on an<br/>approximately 20-acre portion located along Tom Short Road.

#### **Background/Overview of Rezonings:**

Petitioners filed a rezoning petition for the Cato property located along Tom Short Road previously shown on the attached locator map. This invitation to the community meeting is in follow up to the virtual meeting held a number of weeks ago.

The Cato family is working with Childress Klein and Charlotte Mecklenburg Schools to create a master planned residential community with single family, townhome and multi-family uses along with significant open space amenity areas. The Cato property as developed will accentuate its natural features and preservation areas and other open space with a robust walking/biking trail system both within the 12-acre natural preserve area and throughout the site. This will benefit the development but also the surrounding community. These areas will be an organizing element for the planned CMS Middle School and mixed-use residential community. No commercial uses are planned.