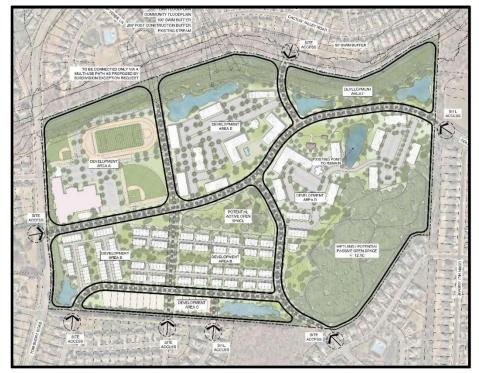

Keith MacVean then reviewed the existing uses and site conditions of the development. He showed the proposed master plan in contrast to the 2004 zoning. This project includes a CMS middle school and a mix of residential uses (no commercial). It also includes more active open space and trails in nature preserve. Mr. MacVean also shared an aerial site context from the evolution of the area from 2004 to 2023.

The team reviewed the master plan detailing the location of the CMS school, multi-family area, townhome area and single-family homes. There are nature trails throughout the perimeter and a wetland/nature preserve with nature trails in the southeast corner of the community. It was noted an area along Camp Verde Land where Petitioner is seeking a pedestrian only connection at the 200-foot stream buffer and Petitioner is seeking traffic calming features in other locations, all at street connections with the surrounding community that the City/CDOT has indicated should require vehicular connections under the subdivision ordinance.

Dennis LaCaria of CMS then reviewed aspects of the CMS project for the middle school. This project is to be funded by the approved 2023 bond referendum (also providing more info on the website at: <a href="https://www.cmsk12.org/page/9940">https://www.cmsk12.org/page/9940</a>). There are planned 54 classrooms for a baseline middle school. This relieves overutilization at area middle schools like Community House and Jay M. Robinson. It also allows the Rea Farms Steam Academy to be a full magnet school. The student assignment boundary was approved in June 2023 (also providing more info on the website at: <a href="https://www.cmsk12.org/page/9342">https://www.cmsk12.org/page/9940</a>). Bus and vehicle stacking will be internal to the school site that will prevent traffic from stacking up on nearby streets. Mr. LaCaria mentioned that in response to input, it is planned that Polo Ridge Elementary will have double stacking on site in the afternoon to address concerns with traffic on Tom Short Road.