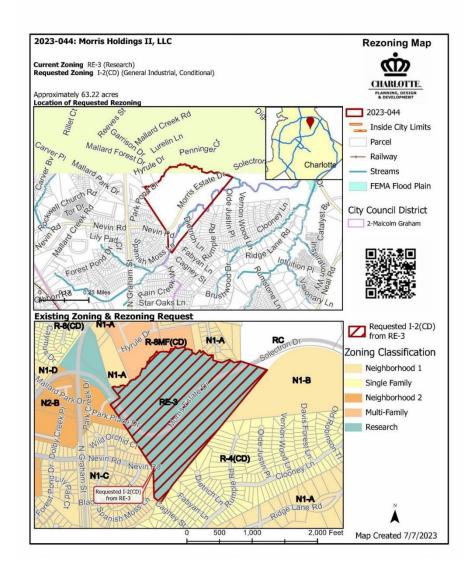

### **Introduction and Overview of Development Plan.**

Mr. MacVean introduced the petitioner and team representatives to the participants. He explained the purpose of the meeting and the location of the 63.22-acre site located on the north side of Morris Estate Drive (address of 6900 Morris Estate Drive), to the south of Mallard Creek Rd and east of Graham St. Mr. Morris explained the growth of his family business and the natural beauty of this Site which they intend to keep.

Mr. MacVean explained the Site is zoned RE-3. The proposal is to rezone it I-2(CD) to allow development and flexibility to use the Site for climate-controlled storage, outdoor storage, office uses and warehouse manufacturing within the existing structure. Part of the purpose of the requested outdoor storage is to create a place for trucks to park and eliminate them from parking on the side of Morris Estate Drive. Mr. MacVean shared the Charlotte 2040 Comprehensive Plan and the Place Type map with the land use recommendation for the Site to be Manufacturing and Logistics. The I-2(CD) zoning corresponds to this place type map. He also explained the surrounding Neighborhood 1 and 2 place types. He further explained that the Site was rezoned in 2005 (pet. #2005-066) with an approved conditional plan that allows the current uses such as showrooms, print publishing, distribution and manufacturing representatives with office, repair, and service facilities. He shared the proposed Site plan and the request to allow the reuse of the existing building

for light manufacturing, office, climate-controlled storage, warehouse, and outdoor storage in the rear of the building. He then showed the natural area to include buffers and tree save on the Site which will remain.