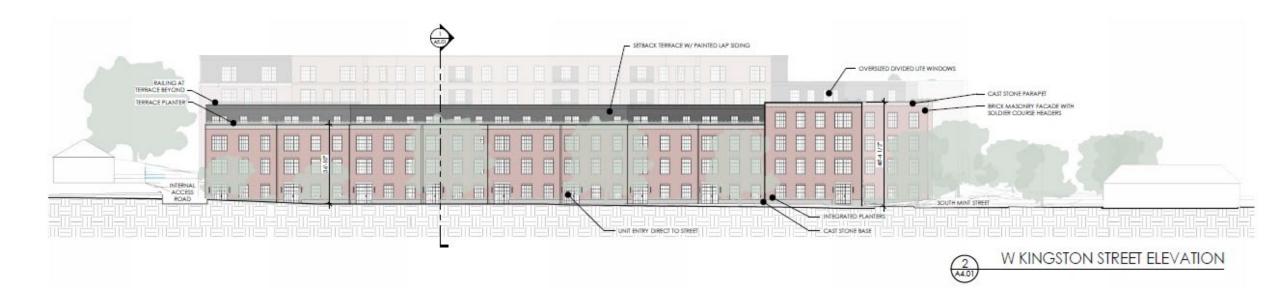

The rezoning proposal is a request for the MUDD-O (mixed use development – optional) zoning district. Mr. Brown explained that the rezoning petition was filed back in January to hold a place in line and was just processed by Planning Staff this summer due to a City backlog so the plan has evolved since this initial filing. The rezoning plan requests a maximum of 270 multi-family residential units, 2,500 square feet of retail/restaurant/personal service uses, and 4,300 square feet of assembly/event/gathering space. He reiterated that the goal for the rezoning is to outline the basic parameters for uses, building mass, access points, etc. while allowing the HDC process to control the design details. The main provision of the rezoning is a written commitment to preserve the existing historic school building. He showed a draft revised plan that has been in process since the initial January filing, showing a little more detail with the existing school footprint, assembly space located in the eastern portion (former school auditorium), and new multi-family residential building proposed for the majority of the remaining site that is currently vacant surface parking. Ground floor retail space is proposed at the corner of West Boulevard and Mint Street. The primary access point into structured parking for the residential use is located on Mint Street to minimize vehicular access on Kingston Avenue and West Boulevard.

to visuals related to the HDC presentation for context. Several elevations and renderings were shown reflecting the thoughtfulness of the building architecture and sensitivity to massing that would not overshadow the existing historic school façade.