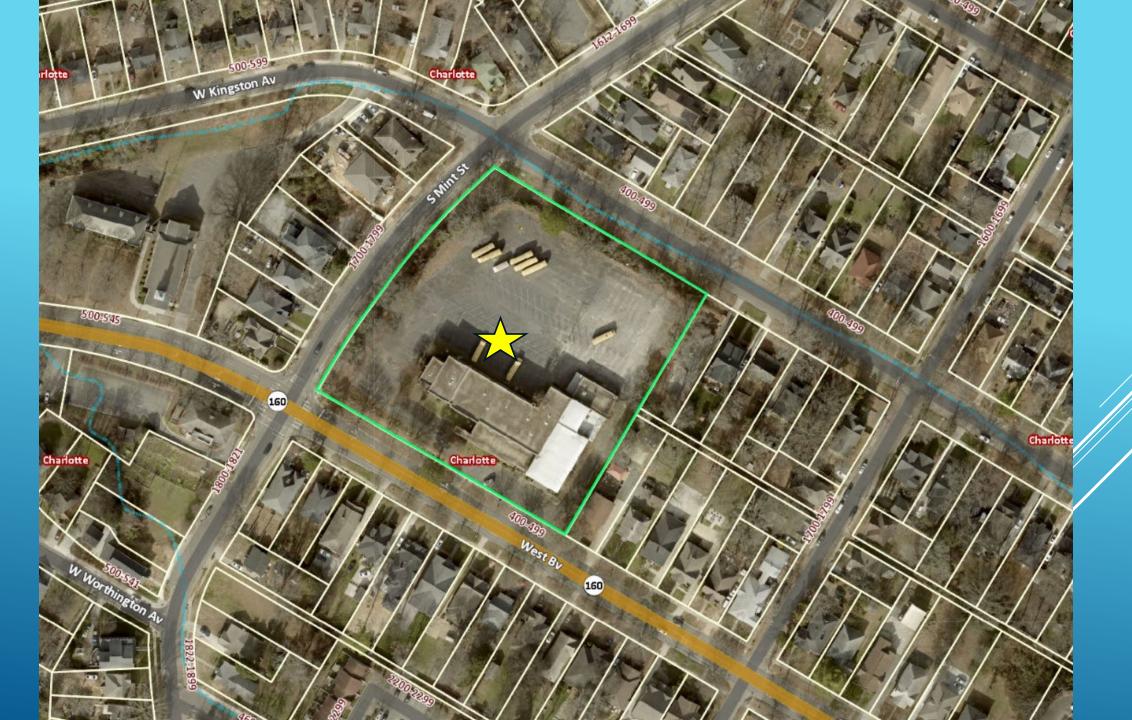

#### **SUMMARY OF PRESENTATION/DISCUSSION:**

Mr. Collin Brown welcomed the attendees and introduced the Petitioner's team, using a PowerPoint presentation, attached hereto as <u>Exhibit D</u>. Mr. Brown showed aerials of the approximately 3.28-acre site located on the north side of West Boulevard, east side of South Mint Street, and south side of West Kingston Avenue, known as the former Wilmore School. The school has not operated since the 1970's.

He explained that Charlotte-Mecklenburg Schools (CMS) currently owns the site and chose to move forward with the Petitioner after a bidding process, entering into a contract to purchase the property contingent upon entitlements. The Petitioner's commitment to preserving the existing school façade (minus a non-contributing addition that was constructed later) was a focus of the bidding process. The remainder of the site is predominantly a surface parking lot where new

The rezoning proposal is a request for the MUDD-O (mixed use development – optional) zoning district. Mr. Brown explained that the rezoning petition was filed back in January to hold a place in line and was just processed by Planning Staff this summer due to a City backlog so the plan has evolved since this initial filing. The rezoning plan requests a maximum of 270 multi-family residential units, 2,500 square feet of retail/restaurant/personal service uses, and 4,300 square feet of assembly/event/gathering space. He reiterated that the goal for the rezoning is to outline the basic parameters for uses, building mass, access points, etc. while allowing the HDC process to control the design details. The main provision of the rezoning is a written commitment to preserve the existing historic school building. He showed a draft revised plan that has been in process since the initial January filing, showing a little more detail with the existing school footprint, assembly space located in the eastern portion (former school auditorium), and new multi-family residential building proposed for the majority of the remaining site that is currently vacant surface parking. Ground floor retail space is proposed at the corner of West Boulevard and Mint Street. The primary access point into structured parking for the residential use is located on Mint Street to minimize vehicular access on Kingston Avenue and West Boulevard.