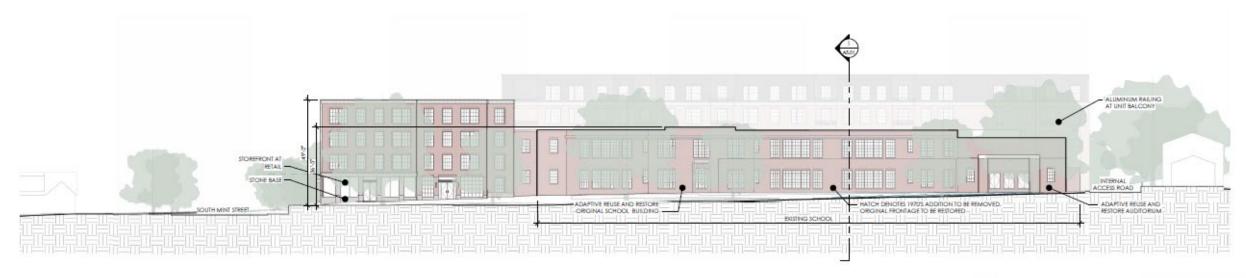

He explained that Charlotte-Mecklenburg Schools (CMS) currently owns the site and chose to move forward with the Petitioner after a bidding process, entering into a contract to purchase the property contingent upon entitlements. The Petitioner's commitment to preserving the existing school façade (minus a non-contributing addition that was constructed later) was a focus of the bidding process. The remainder of the site is predominantly a surface parking lot where new

development is proposed around the existing preserved historic school building to balance out the site.

Mr. Brown stated that the site is located in the Wilmore Historic District which requires a parallel process for design review of the Historic District Commission (HDC) that is very detailed. The goal for the rezoning process, on the other hand, is to create a basic framework that does not conflict with the details of HDC. The rezoning Planning Staff and HDC staff are in coordination and the Petitioner's discussions have involved both bodies for continuity between the processes.

The rezoning proposal is a request for the MUDD-O (mixed use development – optional) zoning district. Mr. Brown explained that the rezoning petition was filed back in January to hold a place in line and was just processed by Planning Staff this summer due to a City backlog so the plan has evolved since this initial filing. The rezoning plan requests a maximum of 270 multi-family residential units, 2,500 square feet of retail/restaurant/personal service uses, and 4,300 square feet of assembly/event/gathering space. He reiterated that the goal for the rezoning is to outline the basic parameters for uses, building mass, access points, etc. while allowing the HDC process to control the design details. The main provision of the rezoning is a written commitment to preserve the existing historic school building. He showed a draft revised plan that has been in process since the initial January filing, showing a little more detail with the existing school footprint, assembly space located in the eastern portion (former school auditorium), and new multi-family residential building proposed for the majority of the remaining site that is currently vacant surface parking. Ground floor retail space is proposed at the corner of West Boulevard and Mint Street. The primary access point into structured parking for the residential use is located on Mint Street to minimize vehicular access on Kingston Avenue and West Boulevard.

to visuals related to the HDC presentation for context. Several elevations and renderings were shown reflecting the thoughtfulness of the building architecture and sensitivity to massing that would not overshadow the existing historic school façade.