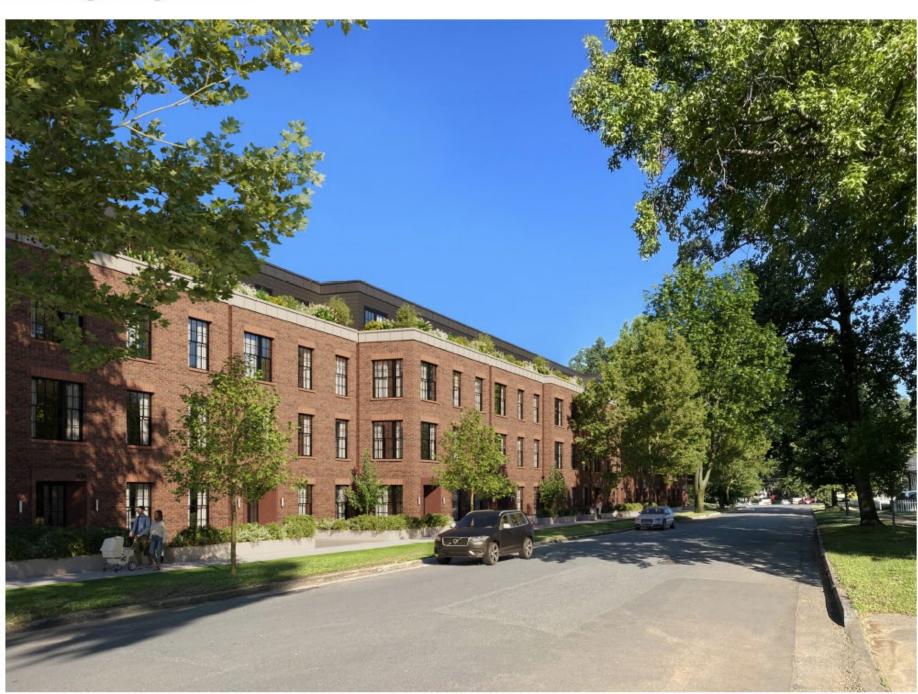

#### **SUMMARY OF PRESENTATION/DISCUSSION:**

Mr. Collin Brown welcomed the attendees and introduced the Petitioner's team, using a PowerPoint presentation, attached hereto as <u>Exhibit D</u>. Mr. Brown showed aerials of the approximately 3.28-acre site located on the north side of West Boulevard, east side of South Mint Street, and south side of West Kingston Avenue, known as the former Wilmore School. The school has not operated since the 1970's.

development is proposed around the existing preserved historic school building to balance out the site.

Mr. Brown stated that the site is located in the Wilmore Historic District which requires a parallel process for design review of the Historic District Commission (HDC) that is very detailed. The goal for the rezoning process, on the other hand, is to create a basic framework that does not conflict with the details of HDC. The rezoning Planning Staff and HDC staff are in coordination and the Petitioner's discussions have involved both bodies for continuity between the processes.

The rezoning proposal is a request for the MUDD-O (mixed use development – optional) zoning district. Mr. Brown explained that the rezoning petition was filed back in January to hold a place in line and was just processed by Planning Staff this summer due to a City backlog so the plan has evolved since this initial filing. The rezoning plan requests a maximum of 270 multi-family residential units, 2,500 square feet of retail/restaurant/personal service uses, and 4,300 square feet of assembly/event/gathering space. He reiterated that the goal for the rezoning is to outline the basic parameters for uses, building mass, access points, etc. while allowing the HDC process to control the design details. The main provision of the rezoning is a written commitment to preserve the existing historic school building. He showed a draft revised plan that has been in process since the initial January filing, showing a little more detail with the existing school footprint, assembly space located in the eastern portion (former school auditorium), and new multi-family residential building proposed for the majority of the remaining site that is currently vacant surface parking. Ground floor retail space is proposed at the corner of West Boulevard and Mint Street. The primary access point into structured parking for the residential use is located on Mint Street to minimize vehicular access on Kingston Avenue and West Boulevard.

to visuals related to the HDC presentation for context. Several elevations and renderings were shown reflecting the thoughtfulness of the building architecture and sensitivity to massing that would not overshadow the existing historic school façade.