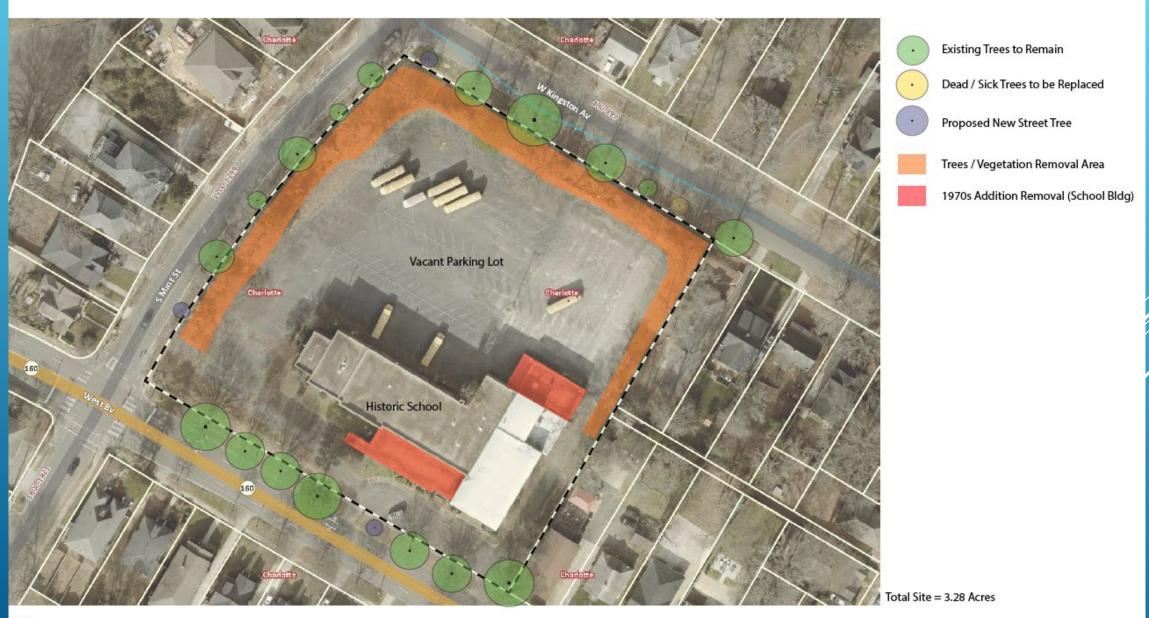

He explained that Charlotte-Mecklenburg Schools (CMS) currently owns the site and chose to move forward with the Petitioner after a bidding process, entering into a contract to purchase the property contingent upon entitlements. The Petitioner's commitment to preserving the existing school façade (minus a non-contributing addition that was constructed later) was a focus of the bidding process. The remainder of the site is predominantly a surface parking lot where new

The rezoning proposal is a request for the MUDD-O (mixed use development – optional) zoning district. Mr. Brown explained that the rezoning petition was filed back in January to hold a place in line and was just processed by Planning Staff this summer due to a City backlog so the plan has evolved since this initial filing. The rezoning plan requests a maximum of 270 multi-family residential units, 2,500 square feet of retail/restaurant/personal service uses, and 4,300 square feet of assembly/event/gathering space. He reiterated that the goal for the rezoning is to outline the basic parameters for uses, building mass, access points, etc. while allowing the HDC process to control the design details. The main provision of the rezoning is a written commitment to preserve the existing historic school building. He showed a draft revised plan that has been in process since the initial January filing, showing a little more detail with the existing school footprint, assembly space located in the eastern portion (former school auditorium), and new multi-family residential building proposed for the majority of the remaining site that is currently vacant surface parking. Ground floor retail space is proposed at the corner of West Boulevard and Mint Street. The primary access point into structured parking for the residential use is located on Mint Street to minimize vehicular access on Kingston Avenue and West Boulevard.

An attendee asked what improvements were being requested by CDOT. The Petitioner's team stated that they recently received CDOT/NCDOT comments requesting turn lanes on West Boulevard but that discussions will continue to explain that the West Boulevard access points are not intended for high traffic to justify turn lanes. The Petitioner's team would prefer to avoid installing turn lanes in favor of instead prioritizing the preservation of existing mature trees along that frontage. CDOT/NCDOT has also requested the addition of bike lanes along the frontage. An attendee later commented that they were opposed to adding right turn lanes on West Boulevard as NCDOT requested.