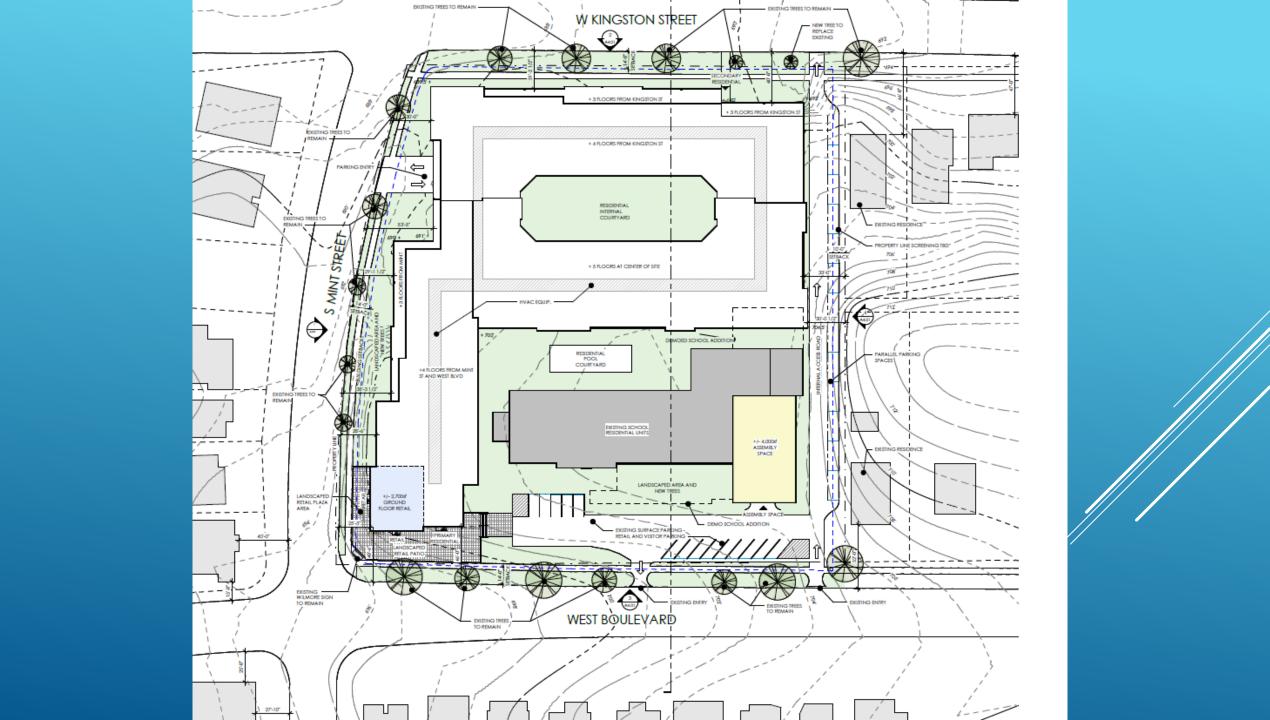

The rezoning proposal is a request for the MUDD-O (mixed use development – optional) zoning district. Mr. Brown explained that the rezoning petition was filed back in January to hold a place in line and was just processed by Planning Staff this summer due to a City backlog so the plan has evolved since this initial filing. The rezoning plan requests a maximum of 270 multi-family residential units, 2,500 square feet of retail/restaurant/personal service uses, and 4,300 square feet of assembly/event/gathering space. He reiterated that the goal for the rezoning is to outline the basic parameters for uses, building mass, access points, etc. while allowing the HDC process to control the design details. The main provision of the rezoning is a written commitment to preserve the existing historic school building. He showed a draft revised plan that has been in process since the initial January filing, showing a little more detail with the existing school footprint, assembly space located in the eastern portion (former school auditorium), and new multi-family residential building proposed for the majority of the remaining site that is currently vacant surface parking. Ground floor retail space is proposed at the corner of West Boulevard and Mint Street. The primary access point into structured parking for the residential use is located on Mint Street to minimize vehicular access on Kingston Avenue and West Boulevard.

The virtual meeting was then opened for discussion via the "chat box" function and "raise hand" function on Zoom:

In response to a question regarding the Kingston Avenue proposed access point, the Petitioner's team stated that the access is proposed as exit only. All parking for residents would be accessed from Mint Street with right-in/right-out for the existing surface parking along West Boulevard and a one-way drive aisle for site circulation and fire code access for emergency vehicles around the site through the Kingston Avenue exit. Mr. Long stated that the Kingston access would be the least utilized of the access points and only applicable to visitors or retail patrons if the front surface lot is full. The Petitioner's team stated they would be willing to add a "No Entry" sign at the Kingston Avenue access point if acceptable by CDOT since CDOT will control how that access is managed and marked.

The Petitioner's team clarified for an attendee that the majority of the school building would be converted into residential units (not restaurants like Optimist Hall) and the existing theater would be restored for an assembly use, but details are still being worked through on what the assembly use would entail. The retail offering would occur in the new construction building at the corner of Mint Street and West Boulevard along with a public open patio space.

The Petitioner's team responded in the affirmative to a question of whether crosswalks are planned for the corner of Mint Street and West Boulevard.

In response to questions regarding the proposed amount of vehicular parking spaces, the Petitioner's team is proposing a two-story fully underground parking garage. The team recognizes the sensitivity to building height in the neighborhood so they are going through great expense to bury the parking deck while maintaining a healthy parking ratio so residents of the proposed

project do not overflow into the existing single-family neighborhood streets. The current draft site plan proposed 328 parking spaces between the underground parking deck, surface parking, and on-site parallel parking spaces. The Petitioner is anticipating larger units than the original rezoning plan contemplated so there may be less than the maximum 270 units proposed. They are aiming for a ratio between 1.3 to 1.5 parking spaces per unit or roughly 1 space per bedroom, which is higher than many developments around South End, some of which require zero parking in transit districts.