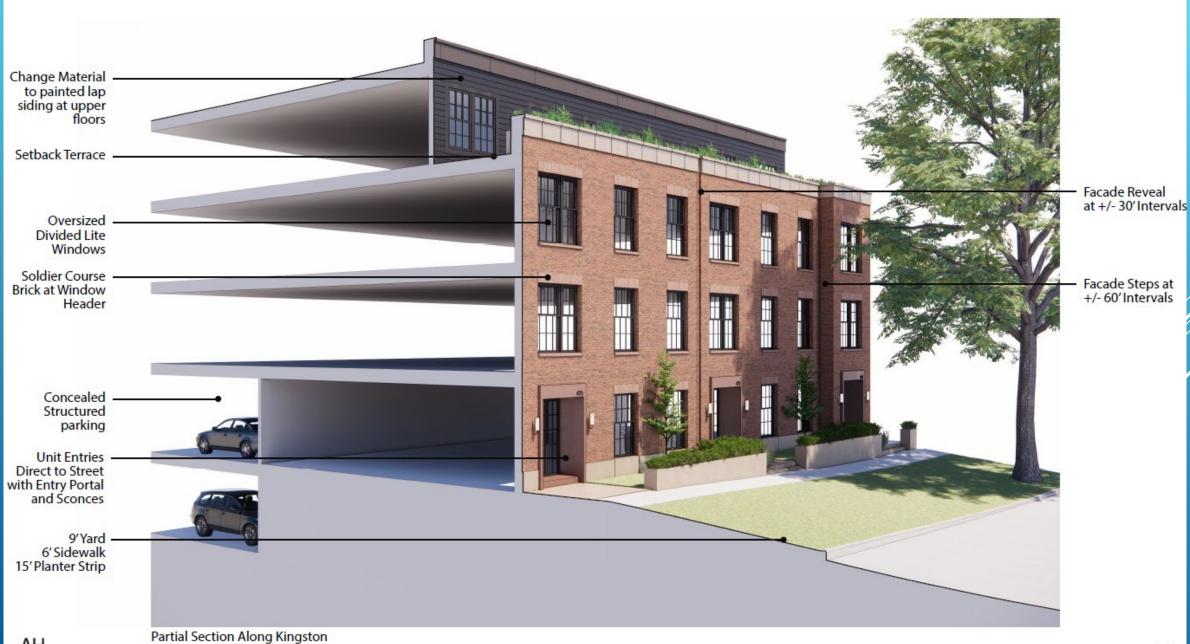

The rezoning proposal is a request for the MUDD-O (mixed use development – optional) zoning district. Mr. Brown explained that the rezoning petition was filed back in January to hold a place in line and was just processed by Planning Staff this summer due to a City backlog so the plan has evolved since this initial filing. The rezoning plan requests a maximum of 270 multi-family residential units, 2,500 square feet of retail/restaurant/personal service uses, and 4,300 square feet of assembly/event/gathering space. He reiterated that the goal for the rezoning is to outline the basic parameters for uses, building mass, access points, etc. while allowing the HDC process to control the design details. The main provision of the rezoning is a written commitment to preserve the existing historic school building. He showed a draft revised plan that has been in process since the initial January filing, showing a little more detail with the existing school footprint, assembly space located in the eastern portion (former school auditorium), and new multi-family residential building proposed for the majority of the remaining site that is currently vacant surface parking. Ground floor retail space is proposed at the corner of West Boulevard and Mint Street. The primary access point into structured parking for the residential use is located on Mint Street to minimize vehicular access on Kingston Avenue and West Boulevard.

to visuals related to the HDC presentation for context. Several elevations and renderings were shown reflecting the thoughtfulness of the building architecture and sensitivity to massing that would not overshadow the existing historic school façade.

The Petitioner's team responded in the affirmative to a question of whether crosswalks are planned for the corner of Mint Street and West Boulevard.

In response to questions regarding the proposed amount of vehicular parking spaces, the Petitioner's team is proposing a two-story fully underground parking garage. The team recognizes the sensitivity to building height in the neighborhood so they are going through great expense to bury the parking deck while maintaining a healthy parking ratio so residents of the proposed