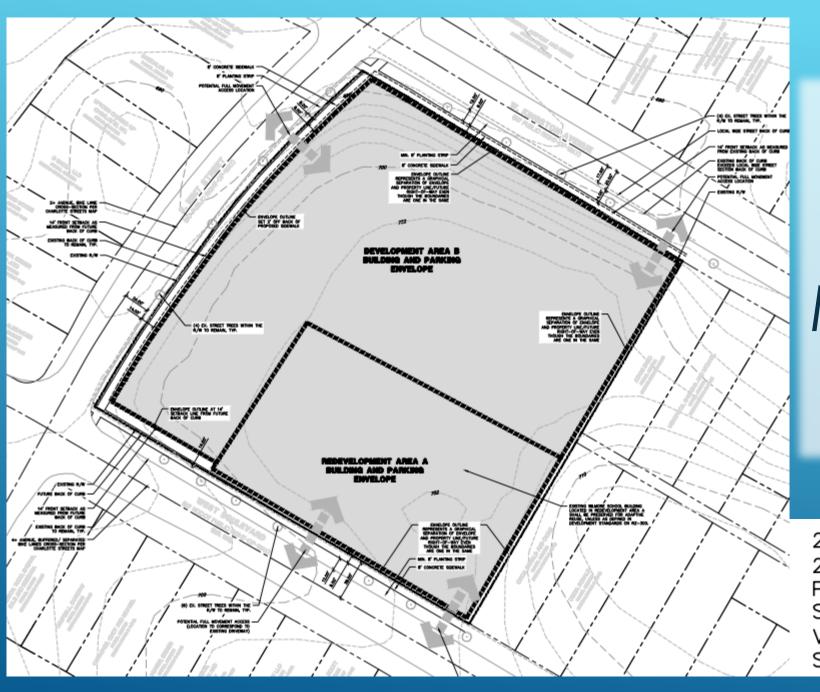

The site is currently zoned to the N1-B zoning designation which is a lower density residential housing district under the Unified Development Ordinance (UDO). The 2040 Policy Map recommendation for the site reflects the current zoning for N1 but is adjacent to a higher density N2 recommendation and within walking distance of the light rail.

The rezoning proposal is a request for the MUDD-O (mixed use development – optional) zoning district. Mr. Brown explained that the rezoning petition was filed back in January to hold a place in line and was just processed by Planning Staff this summer due to a City backlog so the plan has evolved since this initial filing. The rezoning plan requests a maximum of 270 multi-family residential units, 2,500 square feet of retail/restaurant/personal service uses, and 4,300 square feet of assembly/event/gathering space. He reiterated that the goal for the rezoning is to outline the basic parameters for uses, building mass, access points, etc. while allowing the HDC process to control the design details. The main provision of the rezoning is a written commitment to preserve the existing historic school building. He showed a draft revised plan that has been in process since the initial January filing, showing a little more detail with the existing school footprint, assembly space located in the eastern portion (former school auditorium), and new multi-family residential building proposed for the majority of the remaining site that is currently vacant surface parking. Ground floor retail space is proposed at the corner of West Boulevard and Mint Street. The primary access point into structured parking for the residential use is located on Mint Street to minimize vehicular access on Kingston Avenue and West Boulevard.