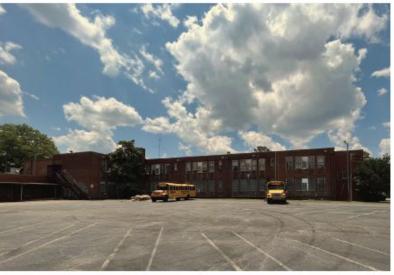

#### **SUMMARY OF PRESENTATION/DISCUSSION:**

Mr. Collin Brown welcomed the attendees and introduced the Petitioner's team, using a PowerPoint presentation, attached hereto as <u>Exhibit D</u>. Mr. Brown showed aerials of the approximately 3.28-acre site located on the north side of West Boulevard, east side of South Mint Street, and south side of West Kingston Avenue, known as the former Wilmore School. The school has not operated since the 1970's.

He explained that Charlotte-Mecklenburg Schools (CMS) currently owns the site and chose to move forward with the Petitioner after a bidding process, entering into a contract to purchase the property contingent upon entitlements. The Petitioner's commitment to preserving the existing school façade (minus a non-contributing addition that was constructed later) was a focus of the bidding process. The remainder of the site is predominantly a surface parking lot where new

development is proposed around the existing preserved historic school building to balance out the site.

Mr. Brown stated that the site is located in the Wilmore Historic District which requires a parallel process for design review of the Historic District Commission (HDC) that is very detailed. The goal for the rezoning process, on the other hand, is to create a basic framework that does not conflict with the details of HDC. The rezoning Planning Staff and HDC staff are in coordination and the Petitioner's discussions have involved both bodies for continuity between the processes.