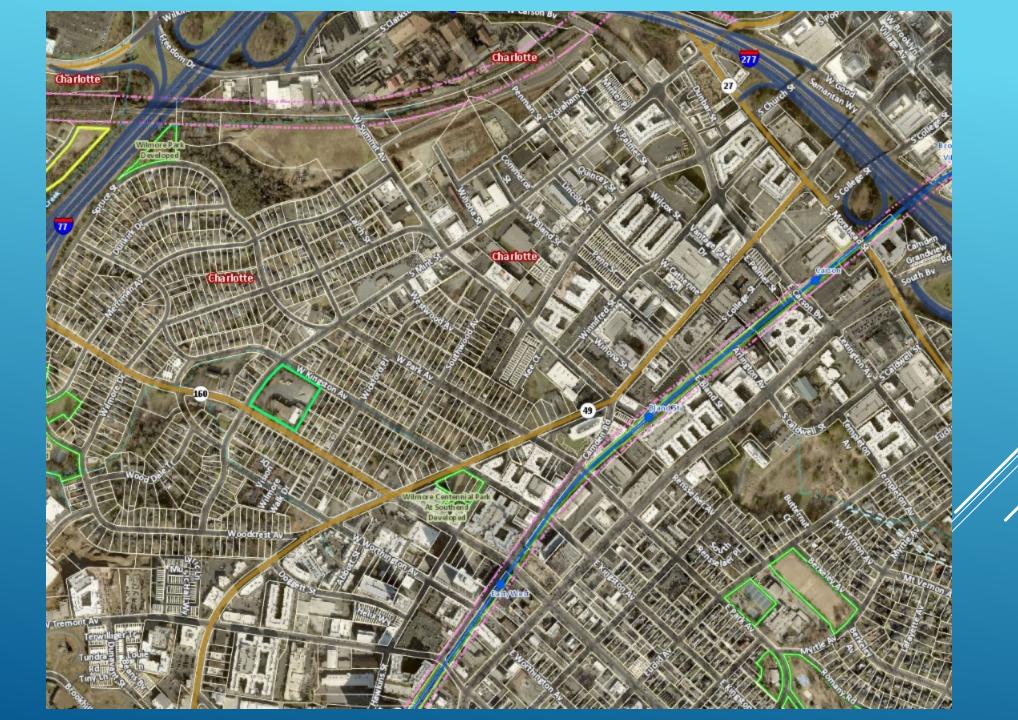

#### **SUMMARY OF PRESENTATION/DISCUSSION:**

Mr. Collin Brown welcomed the attendees and introduced the Petitioner's team, using a PowerPoint presentation, attached hereto as <u>Exhibit D</u>. Mr. Brown showed aerials of the approximately 3.28-acre site located on the north side of West Boulevard, east side of South Mint Street, and south side of West Kingston Avenue, known as the former Wilmore School. The school has not operated since the 1970's.

The site is currently zoned to the N1-B zoning designation which is a lower density residential housing district under the Unified Development Ordinance (UDO). The 2040 Policy Map recommendation for the site reflects the current zoning for N1 but is adjacent to a higher density N2 recommendation and within walking distance of the light rail.