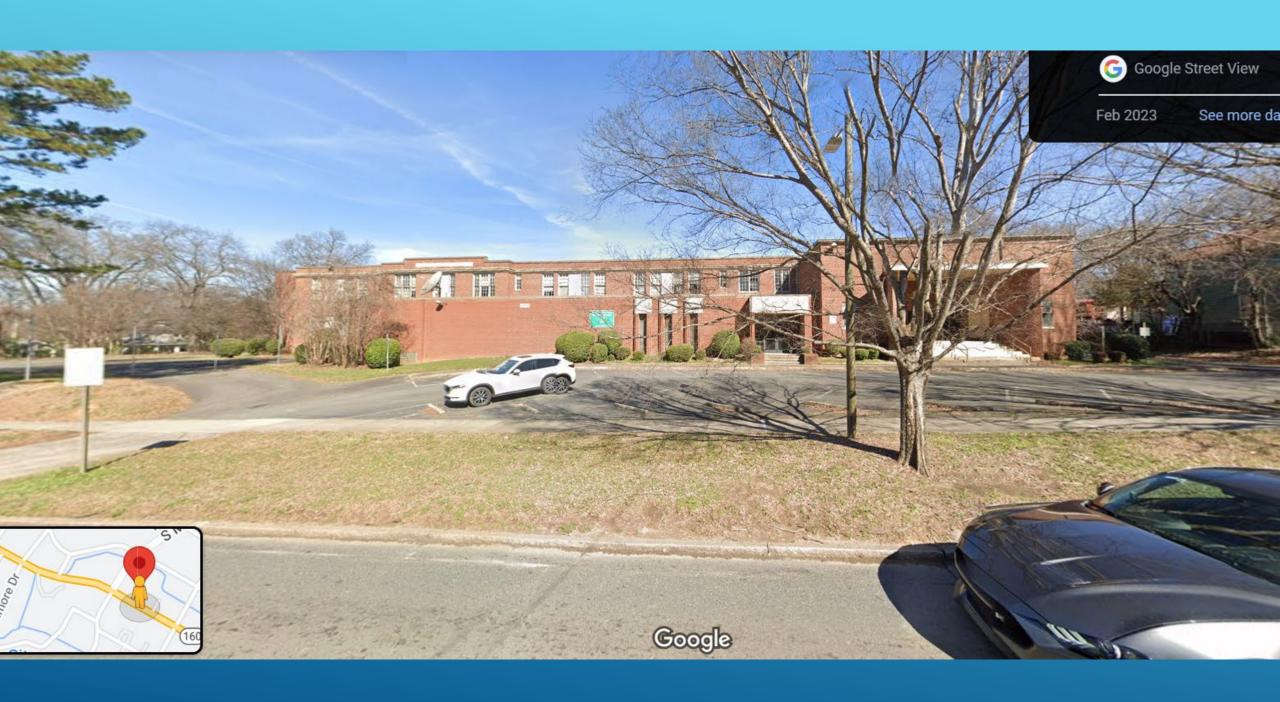

#### **SUMMARY OF PRESENTATION/DISCUSSION:**

Mr. Collin Brown welcomed the attendees and introduced the Petitioner's team, using a PowerPoint presentation, attached hereto as <u>Exhibit D</u>. Mr. Brown showed aerials of the approximately 3.28-acre site located on the north side of West Boulevard, east side of South Mint Street, and south side of West Kingston Avenue, known as the former Wilmore School. The school has not operated since the 1970's.

He explained that Charlotte-Mecklenburg Schools (CMS) currently owns the site and chose to move forward with the Petitioner after a bidding process, entering into a contract to purchase the property contingent upon entitlements. The Petitioner's commitment to preserving the existing school façade (minus a non-contributing addition that was constructed later) was a focus of the bidding process. The remainder of the site is predominantly a surface parking lot where new

In response to an attendee's question asking what the project would bring to the neighborhood, the Petitioner's team emphasized the preservation of the historic school building façade and character of the neighborhood. The retail and assembly spaces would bring uses that the entire neighborhood can enjoy. The Petitioner's team heard in early outreach discussions with community representatives that preserving the school building was a priority of the neighborhood, but time is running out for that to be kept given the existing condition of the degrading building. The Petitioner is proposing thoughtful design that features that building façade and allowing it to contribute into the future.