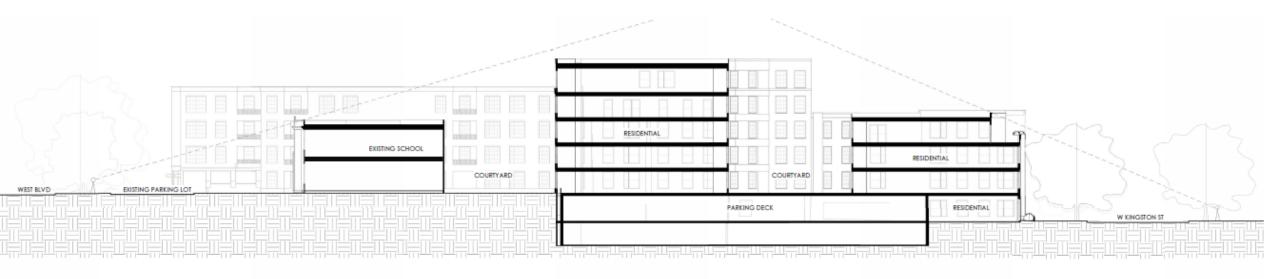

to visuals related to the HDC presentation for context. Several elevations and renderings were shown reflecting the thoughtfulness of the building architecture and sensitivity to massing that would not overshadow the existing historic school façade.

The Petitioner's team responded in the affirmative to a question of whether crosswalks are planned for the corner of Mint Street and West Boulevard.

In response to questions regarding the proposed amount of vehicular parking spaces, the Petitioner's team is proposing a two-story fully underground parking garage. The team recognizes the sensitivity to building height in the neighborhood so they are going through great expense to bury the parking deck while maintaining a healthy parking ratio so residents of the proposed