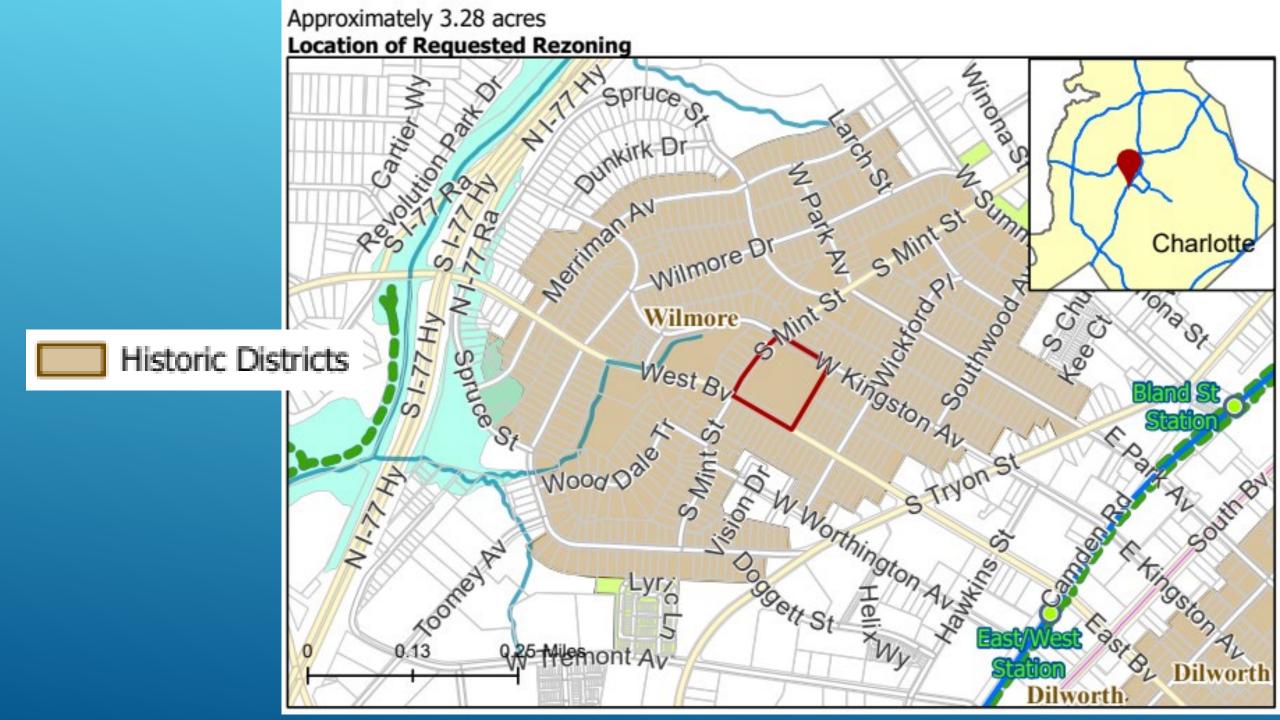

#### **SUMMARY OF PRESENTATION/DISCUSSION:**

Mr. Collin Brown welcomed the attendees and introduced the Petitioner's team, using a PowerPoint presentation, attached hereto as <u>Exhibit D</u>. Mr. Brown showed aerials of the approximately 3.28-acre site located on the north side of West Boulevard, east side of South Mint Street, and south side of West Kingston Avenue, known as the former Wilmore School. The school has not operated since the 1970's.

development is proposed around the existing preserved historic school building to balance out the site.

Mr. Brown stated that the site is located in the Wilmore Historic District which requires a parallel process for design review of the Historic District Commission (HDC) that is very detailed. The goal for the rezoning process, on the other hand, is to create a basic framework that does not conflict with the details of HDC. The rezoning Planning Staff and HDC staff are in coordination and the Petitioner's discussions have involved both bodies for continuity between the processes.

The site is currently zoned to the N1-B zoning designation which is a lower density residential housing district under the Unified Development Ordinance (UDO). The 2040 Policy Map recommendation for the site reflects the current zoning for N1 but is adjacent to a higher density N2 recommendation and within walking distance of the light rail.