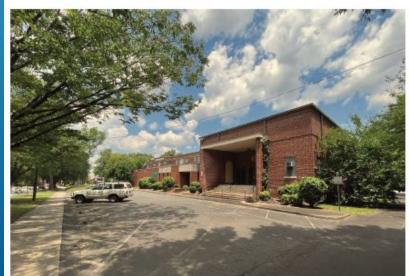

#### **SUMMARY OF PRESENTATION/DISCUSSION:**

Mr. Collin Brown welcomed the attendees and introduced the Petitioner's team, using a PowerPoint presentation, attached hereto as <u>Exhibit D</u>. Mr. Brown showed aerials of the approximately 3.28-acre site located on the north side of West Boulevard, east side of South Mint Street, and south side of West Kingston Avenue, known as the former Wilmore School. The school has not operated since the 1970's.

He explained that Charlotte-Mecklenburg Schools (CMS) currently owns the site and chose to move forward with the Petitioner after a bidding process, entering into a contract to purchase the property contingent upon entitlements. The Petitioner's commitment to preserving the existing school façade (minus a non-contributing addition that was constructed later) was a focus of the bidding process. The remainder of the site is predominantly a surface parking lot where new

development is proposed around the existing preserved historic school building to balance out the site.

Mr. Brown stated that the site is located in the Wilmore Historic District which requires a parallel process for design review of the Historic District Commission (HDC) that is very detailed. The goal for the rezoning process, on the other hand, is to create a basic framework that does not conflict with the details of HDC. The rezoning Planning Staff and HDC staff are in coordination and the Petitioner's discussions have involved both bodies for continuity between the processes.