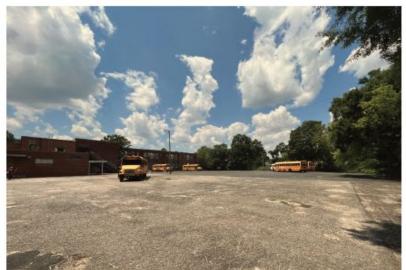

#### **SUMMARY OF PRESENTATION/DISCUSSION:**

Mr. Collin Brown welcomed the attendees and introduced the Petitioner's team, using a PowerPoint presentation, attached hereto as <u>Exhibit D</u>. Mr. Brown showed aerials of the approximately 3.28-acre site located on the north side of West Boulevard, east side of South Mint Street, and south side of West Kingston Avenue, known as the former Wilmore School. The school has not operated since the 1970's.

He explained that Charlotte-Mecklenburg Schools (CMS) currently owns the site and chose to move forward with the Petitioner after a bidding process, entering into a contract to purchase the property contingent upon entitlements. The Petitioner's commitment to preserving the existing school façade (minus a non-contributing addition that was constructed later) was a focus of the bidding process. The remainder of the site is predominantly a surface parking lot where new

development is proposed around the existing preserved historic school building to balance out the site.

Mr. Brown stated that the site is located in the Wilmore Historic District which requires a parallel process for design review of the Historic District Commission (HDC) that is very detailed. The goal for the rezoning process, on the other hand, is to create a basic framework that does not conflict with the details of HDC. The rezoning Planning Staff and HDC staff are in coordination and the Petitioner's discussions have involved both bodies for continuity between the processes.