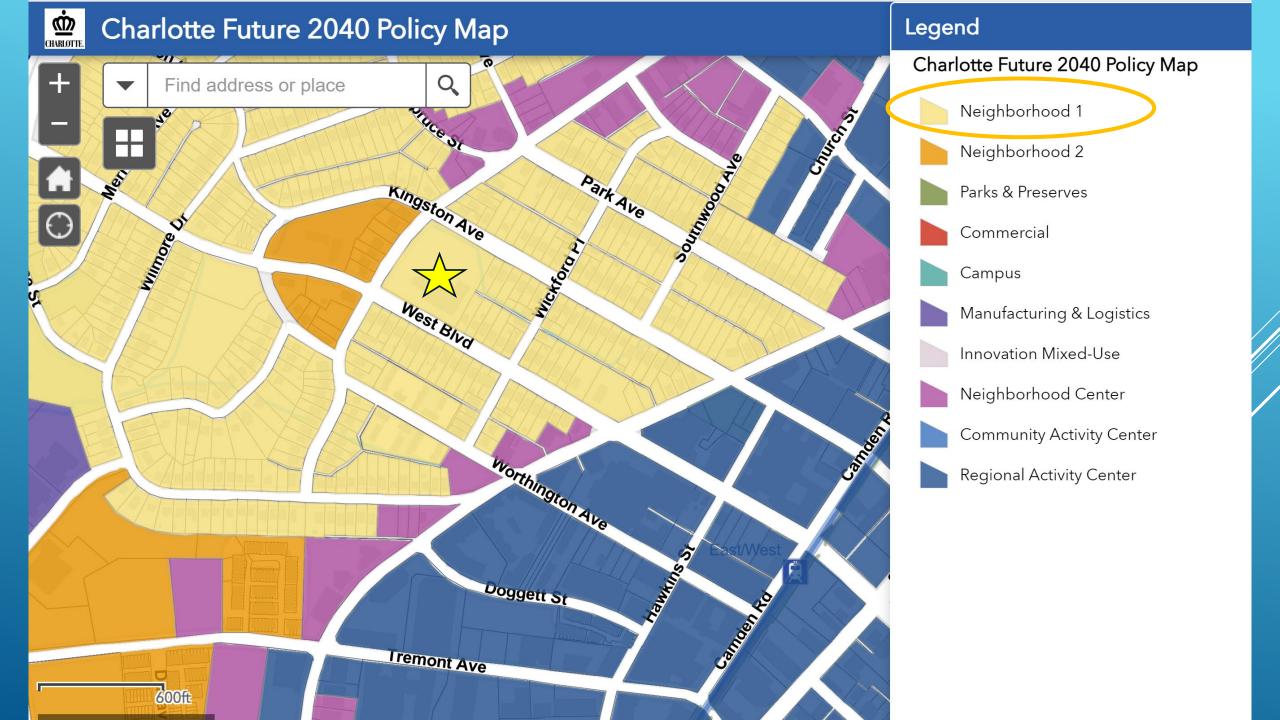

The site is currently zoned to the N1-B zoning designation which is a lower density residential housing district under the Unified Development Ordinance (UDO). The 2040 Policy Map recommendation for the site reflects the current zoning for N1 but is adjacent to a higher density N2 recommendation and within walking distance of the light rail.