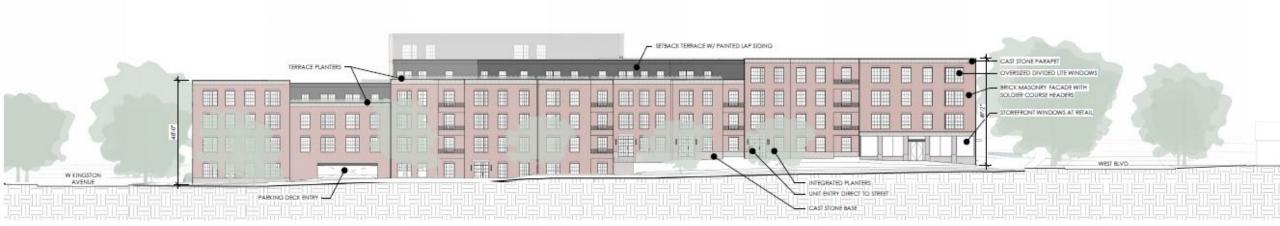

The rezoning proposal is a request for the MUDD-O (mixed use development – optional) zoning district. Mr. Brown explained that the rezoning petition was filed back in January to hold a place in line and was just processed by Planning Staff this summer due to a City backlog so the plan has evolved since this initial filing. The rezoning plan requests a maximum of 270 multi-family residential units, 2,500 square feet of retail/restaurant/personal service uses, and 4,300 square feet of assembly/event/gathering space. He reiterated that the goal for the rezoning is to outline the basic parameters for uses, building mass, access points, etc. while allowing the HDC process to control the design details. The main provision of the rezoning is a written commitment to preserve the existing historic school building. He showed a draft revised plan that has been in process since the initial January filing, showing a little more detail with the existing school footprint, assembly space located in the eastern portion (former school auditorium), and new multi-family residential building proposed for the majority of the remaining site that is currently vacant surface parking. Ground floor retail space is proposed at the corner of West Boulevard and Mint Street. The primary access point into structured parking for the residential use is located on Mint Street to minimize vehicular access on Kingston Avenue and West Boulevard.

to visuals related to the HDC presentation for context. Several elevations and renderings were shown reflecting the thoughtfulness of the building architecture and sensitivity to massing that would not overshadow the existing historic school façade.