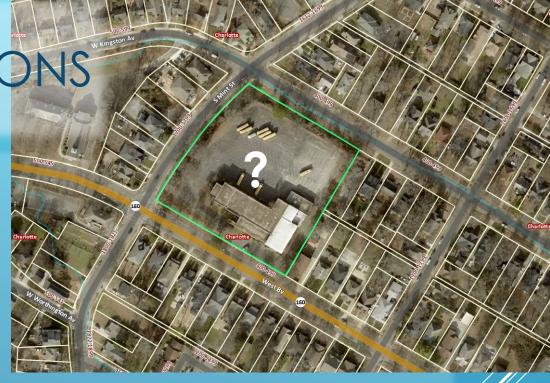

#### **SUMMARY OF PRESENTATION/DISCUSSION:**

Mr. Collin Brown welcomed the attendees and introduced the Petitioner's team, using a PowerPoint presentation, attached hereto as <u>Exhibit D</u>. Mr. Brown showed aerials of the approximately 3.28-acre site located on the north side of West Boulevard, east side of South Mint Street, and south side of West Kingston Avenue, known as the former Wilmore School. The school has not operated since the 1970's.

He explained that Charlotte-Mecklenburg Schools (CMS) currently owns the site and chose to move forward with the Petitioner after a bidding process, entering into a contract to purchase the property contingent upon entitlements. The Petitioner's commitment to preserving the existing school façade (minus a non-contributing addition that was constructed later) was a focus of the bidding process. The remainder of the site is predominantly a surface parking lot where new

development is proposed around the existing preserved historic school building to balance out the site.

Mr. Brown stated that the site is located in the Wilmore Historic District which requires a parallel process for design review of the Historic District Commission (HDC) that is very detailed. The goal for the rezoning process, on the other hand, is to create a basic framework that does not conflict with the details of HDC. The rezoning Planning Staff and HDC staff are in coordination and the Petitioner's discussions have involved both bodies for continuity between the processes.