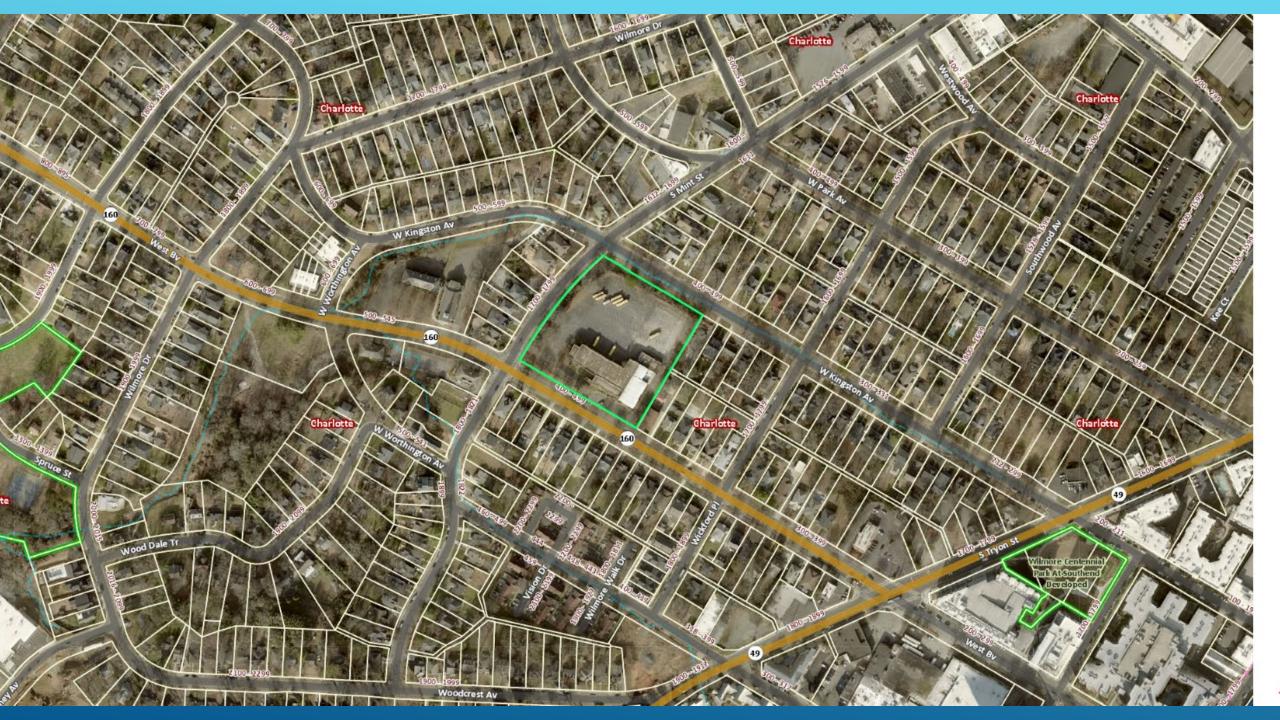

#### **SUMMARY OF PRESENTATION/DISCUSSION:**

Mr. Collin Brown welcomed the attendees and introduced the Petitioner's team, using a PowerPoint presentation, attached hereto as <u>Exhibit D</u>. Mr. Brown showed aerials of the approximately 3.28-acre site located on the north side of West Boulevard, east side of South Mint Street, and south side of West Kingston Avenue, known as the former Wilmore School. The school has not operated since the 1970's.

He explained that Charlotte-Mecklenburg Schools (CMS) currently owns the site and chose to move forward with the Petitioner after a bidding process, entering into a contract to purchase the property contingent upon entitlements. The Petitioner's commitment to preserving the existing school façade (minus a non-contributing addition that was constructed later) was a focus of the bidding process. The remainder of the site is predominantly a surface parking lot where new

development is proposed around the existing preserved historic school building to balance out the site.

Mr. Brown stated that the site is located in the Wilmore Historic District which requires a parallel process for design review of the Historic District Commission (HDC) that is very detailed. The goal for the rezoning process, on the other hand, is to create a basic framework that does not conflict with the details of HDC. The rezoning Planning Staff and HDC staff are in coordination and the Petitioner's discussions have involved both bodies for continuity between the processes.