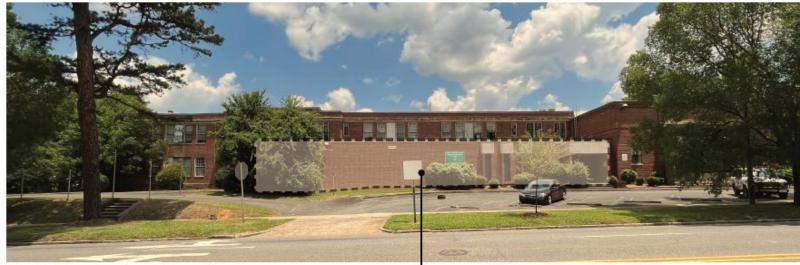

#### **SUMMARY OF PRESENTATION/DISCUSSION:**

Mr. Collin Brown welcomed the attendees and introduced the Petitioner's team, using a PowerPoint presentation, attached hereto as <u>Exhibit D</u>. Mr. Brown showed aerials of the approximately 3.28-acre site located on the north side of West Boulevard, east side of South Mint Street, and south side of West Kingston Avenue, known as the former Wilmore School. The school has not operated since the 1970's.

He explained that Charlotte-Mecklenburg Schools (CMS) currently owns the site and chose to move forward with the Petitioner after a bidding process, entering into a contract to purchase the property contingent upon entitlements. The Petitioner's commitment to preserving the existing school façade (minus a non-contributing addition that was constructed later) was a focus of the bidding process. The remainder of the site is predominantly a surface parking lot where new

development is proposed around the existing preserved historic school building to balance out the site.

Mr. Brown stated that the site is located in the Wilmore Historic District which requires a parallel process for design review of the Historic District Commission (HDC) that is very detailed. The goal for the rezoning process, on the other hand, is to create a basic framework that does not conflict with the details of HDC. The rezoning Planning Staff and HDC staff are in coordination and the Petitioner's discussions have involved both bodies for continuity between the processes.