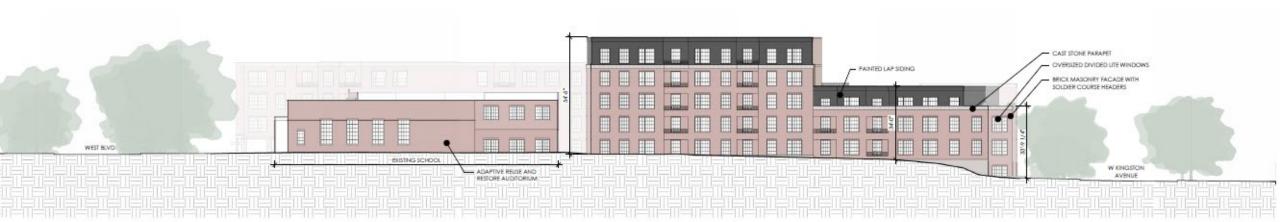

He explained that Charlotte-Mecklenburg Schools (CMS) currently owns the site and chose to move forward with the Petitioner after a bidding process, entering into a contract to purchase the property contingent upon entitlements. The Petitioner's commitment to preserving the existing school façade (minus a non-contributing addition that was constructed later) was a focus of the bidding process. The remainder of the site is predominantly a surface parking lot where new

development is proposed around the existing preserved historic school building to balance out the site.

Mr. Brown stated that the site is located in the Wilmore Historic District which requires a parallel process for design review of the Historic District Commission (HDC) that is very detailed. The goal for the rezoning process, on the other hand, is to create a basic framework that does not conflict with the details of HDC. The rezoning Planning Staff and HDC staff are in coordination and the Petitioner's discussions have involved both bodies for continuity between the processes.

The rezoning proposal is a request for the MUDD-O (mixed use development – optional) zoning district. Mr. Brown explained that the rezoning petition was filed back in January to hold a place in line and was just processed by Planning Staff this summer due to a City backlog so the plan has evolved since this initial filing. The rezoning plan requests a maximum of 270 multi-family residential units, 2,500 square feet of retail/restaurant/personal service uses, and 4,300 square feet of assembly/event/gathering space. He reiterated that the goal for the rezoning is to outline the basic parameters for uses, building mass, access points, etc. while allowing the HDC process to control the design details. The main provision of the rezoning is a written commitment to preserve the existing historic school building. He showed a draft revised plan that has been in process since the initial January filing, showing a little more detail with the existing school footprint, assembly space located in the eastern portion (former school auditorium), and new multi-family residential building proposed for the majority of the remaining site that is currently vacant surface parking. Ground floor retail space is proposed at the corner of West Boulevard and Mint Street. The primary access point into structured parking for the residential use is located on Mint Street to minimize vehicular access on Kingston Avenue and West Boulevard.

to visuals related to the HDC presentation for context. Several elevations and renderings were shown reflecting the thoughtfulness of the building architecture and sensitivity to massing that would not overshadow the existing historic school façade.