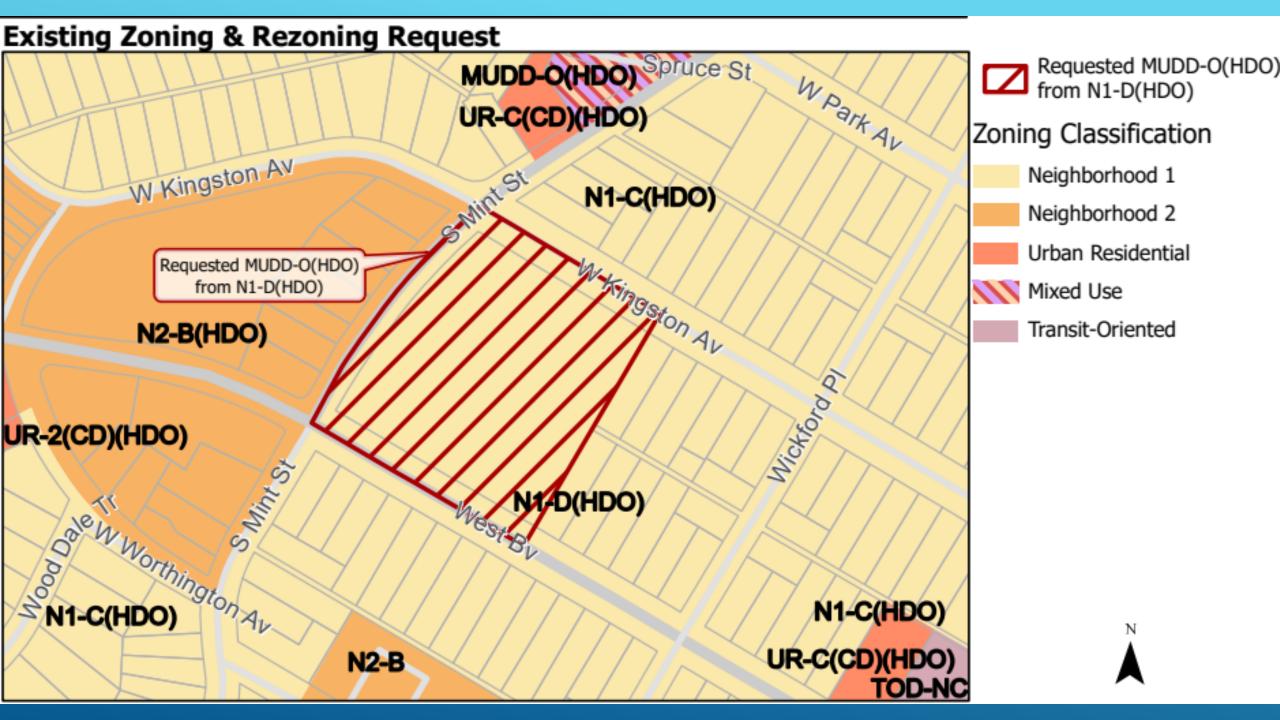

The site is currently zoned to the N1-B zoning designation which is a lower density residential housing district under the Unified Development Ordinance (UDO). The 2040 Policy Map recommendation for the site reflects the current zoning for N1 but is adjacent to a higher density N2 recommendation and within walking distance of the light rail.

The rezoning proposal is a request for the MUDD-O (mixed use development – optional) zoning district. Mr. Brown explained that the rezoning petition was filed back in January to hold a place in line and was just processed by Planning Staff this summer due to a City backlog so the plan has evolved since this initial filing. The rezoning plan requests a maximum of 270 multi-family residential units, 2,500 square feet of retail/restaurant/personal service uses, and 4,300 square feet of assembly/event/gathering space. He reiterated that the goal for the rezoning is to outline the basic parameters for uses, building mass, access points, etc. while allowing the HDC process to control the design details. The main provision of the rezoning is a written commitment to preserve the existing historic school building. He showed a draft revised plan that has been in process since the initial January filing, showing a little more detail with the existing school footprint, assembly space located in the eastern portion (former school auditorium), and new multi-family residential building proposed for the majority of the remaining site that is currently vacant surface parking. Ground floor retail space is proposed at the corner of West Boulevard and Mint Street. The primary access point into structured parking for the residential use is located on Mint Street to minimize vehicular access on Kingston Avenue and West Boulevard.