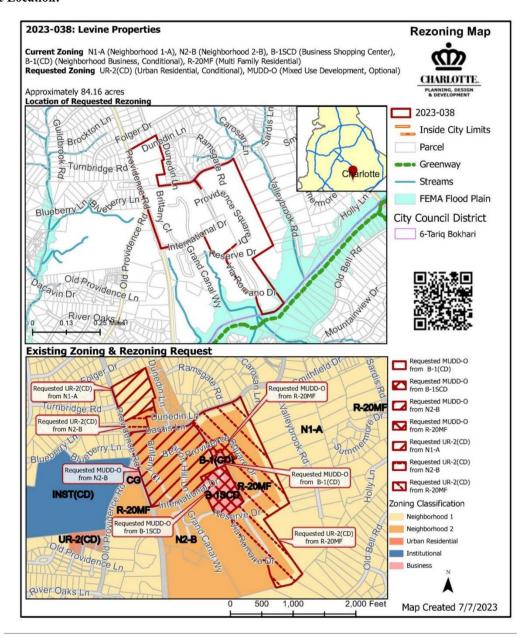

Mr. Brown then reviewed briefly the existing uses and site conditions of the over 55-year-old development.

Mr. Hicks with LandDesign was asked to share the coordinated revitalization opportunity. LandDesign is working with all three properties involved in the revitalization, which in addition to the Levine Rezoning Petition #2023-038, includes Rezoning Petition #2023-039 for Northwood Ravin for property across Providence Rd from the Levine Providence Square site and Rezoning Petition #2023-023 for Horizon Properties for property across Providence Rd. This is a unique opportunity to make this a holistic project. This opportunity will improve connectivity of future sidewalks as well as transportation network improvements. The project replaces old units with a variety of housing and a new mixed use vibrant activity center in the core of the project. It will bring smaller format retail opportunities and possibly a new-to-market grocery store.

Mr. Hicks shared the Providence Square Master Plan and reviewed some key features. It is still early in the planning process. The plan seeks to create a series of open green spaces that link parts of the master plan together. It will be a more walkable project with better circulation patterns within the site, and to connect outside the site with cleaner vehicular patterns. The goal is to further the pedestrian connectivity within the site and through greenway connections that span to different areas along the boundary of the site. There is an existing 100-foot buffer along the east side that will remain, along with existing vegetation. The hope is to connect to the south with a 30-foot landscaped area with a multi-use path, and a 70-foot landscaped zone that will help connect to the McAlpine Creek Greenway, and a possible bridge connection. Overall, the master plan will enhance the area by bringing a variety of uses with better circulation and connectivity at both a pedestrian and vehicular level while being sensitive to the fabric of the surrounding neighborhoods.

Mr. MacVean addressed some of the questions and further update from the August 30<sup>th</sup> meeting. He compared the specific development area's current uses/entitlements to what is currently proposed – Mr. MacVean emphasized that adjustments to the development levels planned could be made during the rezoning process and his review reflects estimates of the currently planning. Development area A is just north of Sardis Lane, next to the fire station and existing tennis facility. The current proposed use for the area is 125 townhome units (but adjustments since the meeting may also allow for recreation uses). Areas B-1 and B are south of Sardis Lane and B-1 is the area that will be separated by the future re-alignment of Sardis Lane to line up with Old Providence. In this general area, there are currently 210 existing units. The current proposal for Area B is for 45,000 square feet (sf) of creative office, 515 net new units and 180,000 sf of mixed retail/restaurant uses. Development area C is the old commercial center where there is a church and several buildings which are being rehabbed. There is existing 92,740 sf of commercial entitlements and there are no increases proposed. Development area D has an existing 21,500 sf indoor tennis facility, and currently there is planned increase by 26,500 sf of indoor recreational uses. Development Area E has existing 263 older apartment units with a 100-foot landscaped buffer. There is no increase in the number of existing units however there is a commitment to provide 108 workforce housing units (and some units from Development Area B and Development Area A may be located within Development Area E as new units).

Mr. MacVean then responded to questions about buffers and landscape treatments along the project edges. Development area A is along the Dunedin neighborhood. It is currently proposed for a 40-foot side/rear yard and within the area a 30-foot landscaped area and tree save/landscaped area along a portion of the residential edge. Development Area E along the Valleybrook Road neighborhood is currently proposed for a 100-foot existing landscaped area which plans to preserve some existing vegetation and a tapering down