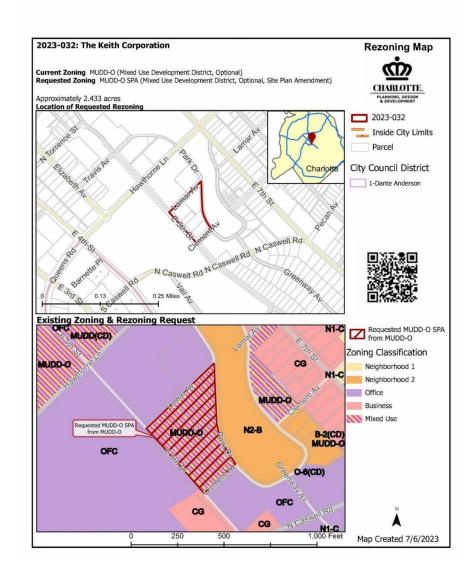

## **COMMUNITY MEETING REPORT FOR REZONING PETITION NO. 2023-032**

| Petitioner:                   | The Keith Corporation                       |
|-------------------------------|---------------------------------------------|
| <b>Rezoning Petition No.:</b> | 2023-032                                    |
| Property:                     | ±2.43 acre site located at 322 Lamar Avenue |

Ms. Grant explained the project includes ±0.723 acres located on Lamar Avenue and 5<sup>th</sup> Street, south of Independence Blvd. The site is zoned MUDD-O and the requested zoning is MUDD-O SPA. Ms. Grant explained the rezoning is to allow additional flexibility on the permitted uses to accommodate a limited number of overnight beds for eating disorders, wound care, physical rehabilitation and/or orthopedic care. The proposed Site Plan Amendment (SPA) does not change the site plan, architecture or other conditions approved as part of the 2020-083 MUDD-O zoning. She reviewed the Charlotte 2040 Place Type Map indicating a Campus place type. Ms. Grant explained that the team would like to explore healthcare institution uses that shall be limited to no more than 40 beds for overnight boarding of patient and limited to the following: