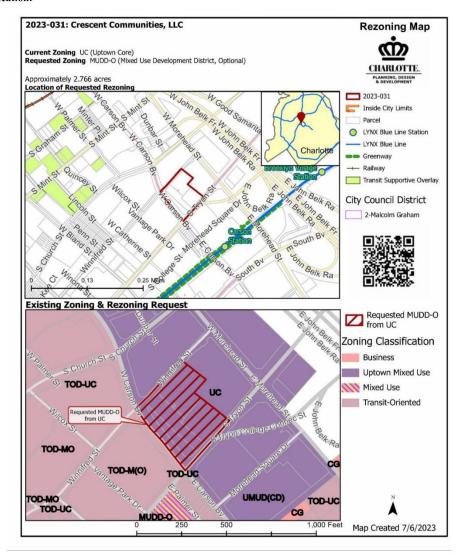

### **COMMUNITY MEETING REPORT FOR REZONING PETITION NO. 2023-031**

Petitioner: Crescent Communities, LLC

**Rezoning Petition No.:** 2023-031

Property:  $\pm 2.766$ -acre site located off W. Carson Blvd.

Date of Notice: 7/25/2023

Moore & Van Allen is assisting Crescent Communities, LLC (the "Petitioner") on a recently filed request to rezone an approximately  $\pm 2.766$  acre site located off W. Carson Blvd. near its intersection with Winnifred Street and South Tryon Street (the "Site") from UC to UMUD-O. The purpose of the rezoning is to allow technical flexibility related to the accommodation of ride share, reduced loading docks and other minor modifications. The rezoning is not seeking any flexibility specific to uses or height.