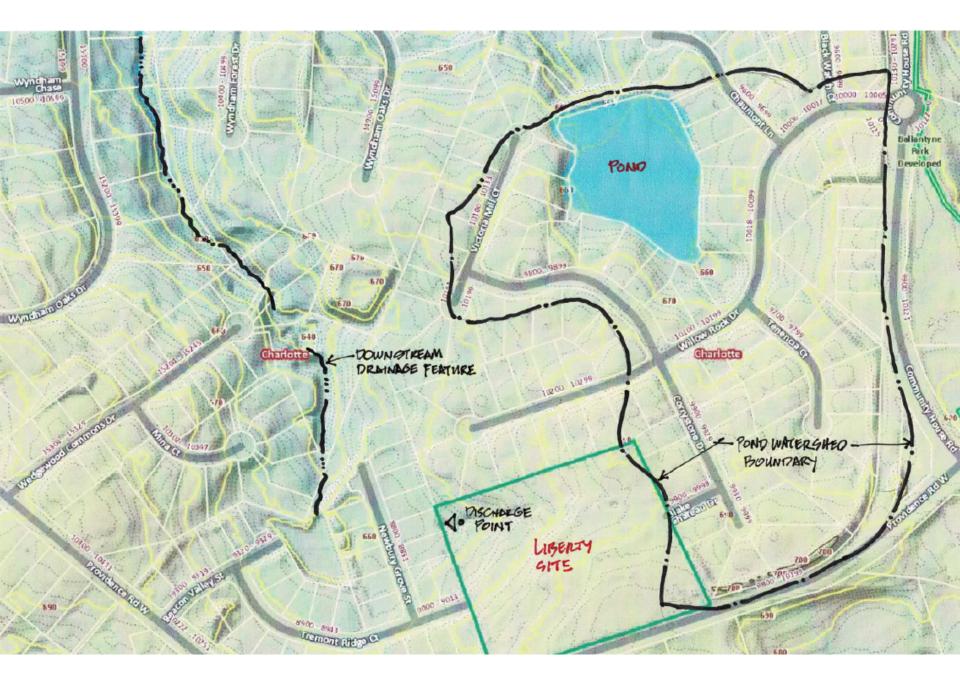

An attendee mentioned the high hazard dam in the Cobblestone neighborhood.

Phillip Hobbs shared and discussed a drainage map for the area.

Phillip Hobbs stated that there would be minimal drainage from this site into the Cobblestone neighborhood. The City does not want us to move water from one watershed to another watershed.