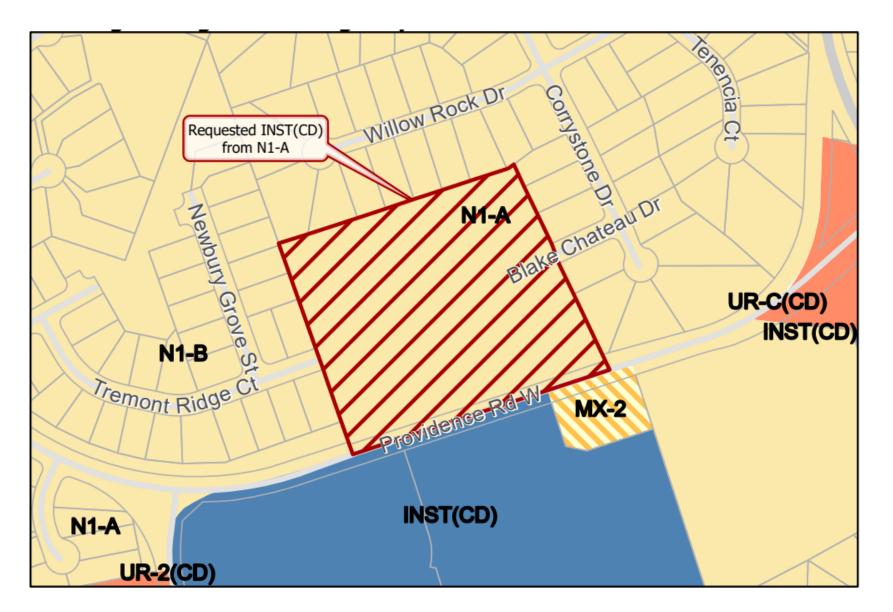

The earliest date that City Council could render a decision on this rezoning request is Monday, September 18, 2023 at 5:00 p.m. at the Charlotte-Mecklenburg Government Center.

John Carmichael then showed a map and aerial photographs that depict the site. John Carmichael stated that the site subject to this Rezoning Petition contains approximately 7.04 acres and is located on the north side of Providence Road West across Providence Road West from Brightmore of South Charlotte. Liberty Healthcare Properties of North Carolina, LLC has owned the site since 2015.

John Carmichael shared a zoning map that depicts the zoning of the site and adjacent and nearby parcels of land. He stated that the site is currently zoned N1-A. The Brightmore of South Charlotte site is zoned Institutional (CD).

John Carmichael stated that the Petitioner is requesting that the site be rezoned from the N1-A zoning district to the Institutional (CD) zoning district. The purpose of this rezoning request is to accommodate the development of a building on the site that would contain up to 125 age restricted independent living units and associated amenities. The building would contain a security entrance/registered access, a clubhouse with wellness and/or a fitness facility, a central meeting area, a dining area, computer resources, recreational/social director and independent living unit designs using AARP Universal Design guidelines or the equivalent. This building would be part of the Brightmore of South Charlotte senior living community.

John Carmichael stated that there would not be a vehicular connection from the site to Blake Chateau Drive or to Tremont Ridge Court.

In response to a question, John Carmichael stated that the dwelling units would be age restricted to individuals who are 55 years of age and older. This is a commitment on the rezoning plan. The average age of the residents at Brightmore of South Charlotte is around 80 years of age.

Phillip Hobbs stated that there would not be vehicular connections from the site to Blake Chateau Drive or to Tremont Ridge Court. These connections would not benefit the adjacent neighborhoods or this development.

• In response to a question, John Carmichael stated that Tremont Ridge Court and Blake Chateau Drive both stub to this site. So it appears that the intent was for both of these streets to connect to this site. If a single family community were developed on this site, the connection to these streets would be required. The conditional rezoning plan provides that the site will not connect to these streets. One of the first things that we wanted to confirm with the City was that the site would not be required to connect to these two streets.