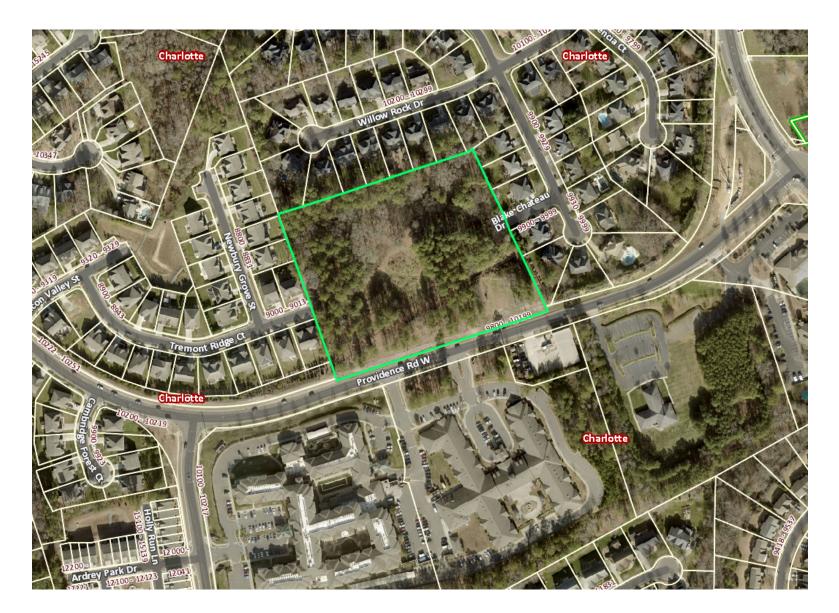

The earliest date that City Council could render a decision on this rezoning request is Monday, September 18, 2023 at 5:00 p.m. at the Charlotte-Mecklenburg Government Center.

John Carmichael then showed a map and aerial photographs that depict the site. John Carmichael stated that the site subject to this Rezoning Petition contains approximately 7.04 acres and is located on the north side of Providence Road West across Providence Road West from Brightmore of South Charlotte. Liberty Healthcare Properties of North Carolina, LLC has owned the site since 2015.

Phillip Hobbs addressed the meeting and advised that he worked on the planning for Brightmore of South Charlotte. Phillip Hobbs reviewed and discussed the rezoning plan. He stated that access into the site would be from two access points on Providence Road West. On each side of the building, there would be a three story residential wing. Connecting the two three story wings would be a one story commons and community space area. The main entrance into the building would be located at the community space and there would be a covered drop off area at the main entrance. An outdoor courtyard and amenity area would be located to the rear of the building.