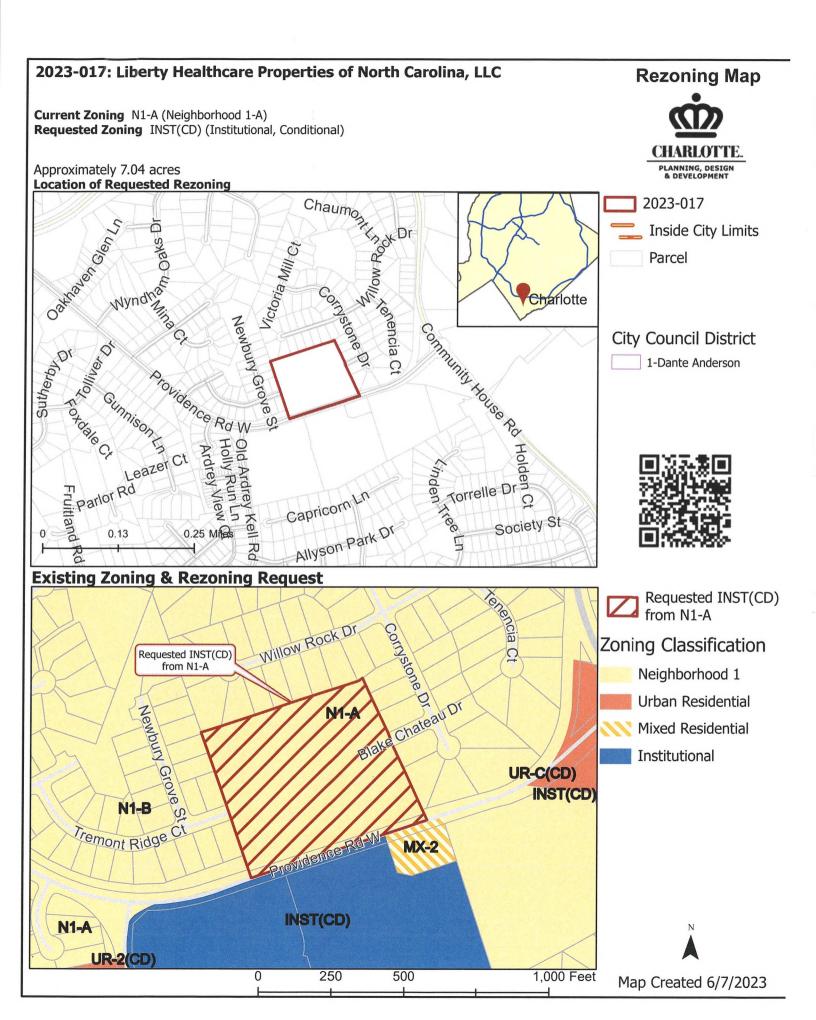

The earliest date that City Council could render a decision on this rezoning request is Monday, September 18, 2023 at 5:00 p.m. at the Charlotte-Mecklenburg Government Center.

John Carmichael then showed a map and aerial photographs that depict the site. John Carmichael stated that the site subject to this Rezoning Petition contains approximately 7.04 acres and is located on the north side of Providence Road West across Providence Road West from Brightmore of South Charlotte. Liberty Healthcare Properties of North Carolina, LLC has owned the site since 2015.

John Carmichael shared a zoning map that depicts the zoning of the site and adjacent and nearby parcels of land. He stated that the site is currently zoned N1-A. The Brightmore of South Charlotte site is zoned Institutional (CD).

John Carmichael stated that the Petitioner is requesting that the site be rezoned from the N1-A zoning district to the Institutional (CD) zoning district. The purpose of this rezoning request is to accommodate the development of a building on the site that would contain up to 125 age restricted independent living units and associated amenities. The building would contain a security entrance/registered access, a clubhouse with wellness and/or a fitness facility, a central meeting area, a dining area, computer resources, recreational/social director and independent living unit designs using AARP Universal Design guidelines or the equivalent. This building would be part of the Brightmore of South Charlotte senior living community.