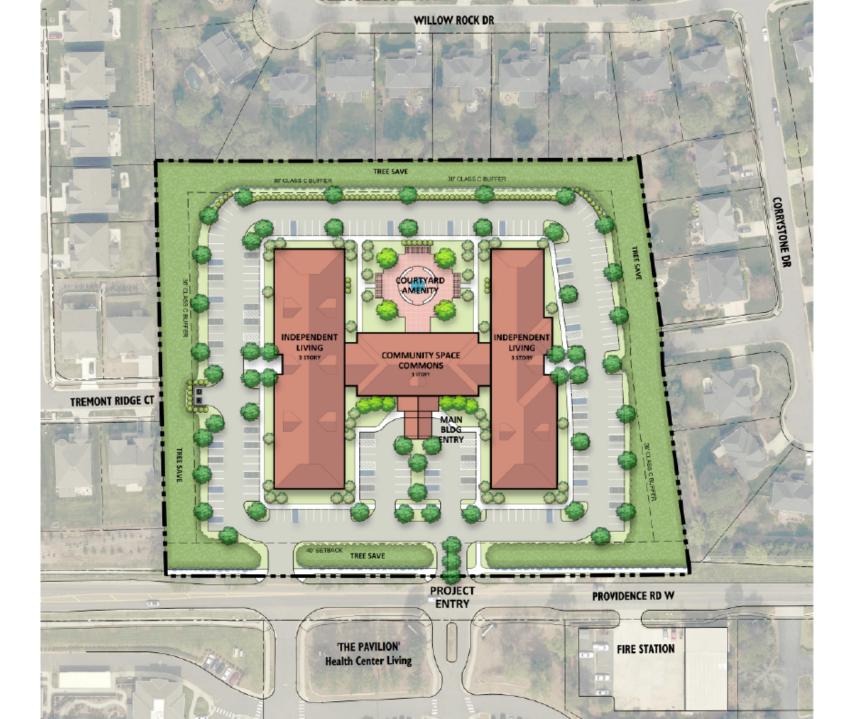

John Carmichael stated that the Petitioner is requesting that the site be rezoned from the N1-A zoning district to the Institutional (CD) zoning district. The purpose of this rezoning request is to accommodate the development of a building on the site that would contain up to 125 age restricted independent living units and associated amenities. The building would contain a security entrance/registered access, a clubhouse with wellness and/or a fitness facility, a central meeting area, a dining area, computer resources, recreational/social director and independent living unit designs using AARP Universal Design guidelines or the equivalent. This building would be part of the Brightmore of South Charlotte senior living community.

Phillip Hobbs addressed the meeting and advised that he worked on the planning for Brightmore of South Charlotte. Phillip Hobbs reviewed and discussed the rezoning plan. He stated that access into the site would be from two access points on Providence Road West. On each side of the building, there would be a three story residential wing. Connecting the two three story wings would be a one story commons and community space area. The main entrance into the building would be located at the community space and there would be a covered drop off area at the main entrance. An outdoor courtyard and amenity area would be located to the rear of the building.

Phillip Hobbs stated that tree save areas would be located on all sides of the site and a 38 foot wide Class C buffer on three sides of the site. The trees in the buffers would be saved, and we would try to save trees outside of the buffer areas as well. Phillip Hobbs stated that we would collect the storm water from this site in underground storm water facilities. The underground storm water facilities are a concrete vault with a sand filter so that we can meet storm water detention and water quality requirements. The storm water would then be released into a culvert to the northwest. Storm water from this site should have minimal effect on the adjacent neighborhoods.

• In response to a question, Phillip Hobbs stated that there would be retaining walls near portions of the northern and western boundaries of the site. Phillip Hobbs stated that the retaining walls would be located on the edge of the parking lot. Phillip Hobbs stated that the rear portion of the site would be elevated by up to approximately 15 feet. Phillip Hobbs discussed the topography and potential grading of the site.