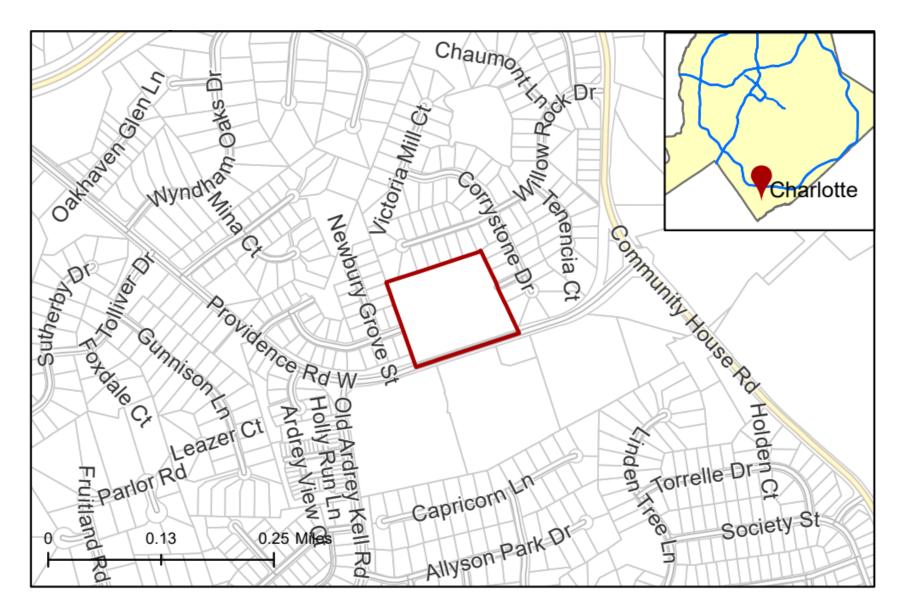

The earliest date that City Council could render a decision on this rezoning request is Monday, September 18, 2023 at 5:00 p.m. at the Charlotte-Mecklenburg Government Center.

John Carmichael then showed a map and aerial photographs that depict the site. John Carmichael stated that the site subject to this Rezoning Petition contains approximately 7.04 acres and is located on the north side of Providence Road West across Providence Road West from Brightmore of South Charlotte. Liberty Healthcare Properties of North Carolina, LLC has owned the site since 2015.

John Carmichael shared a zoning map that depicts the zoning of the site and adjacent and nearby parcels of land. He stated that the site is currently zoned N1-A. The Brightmore of South Charlotte site is zoned Institutional (CD).