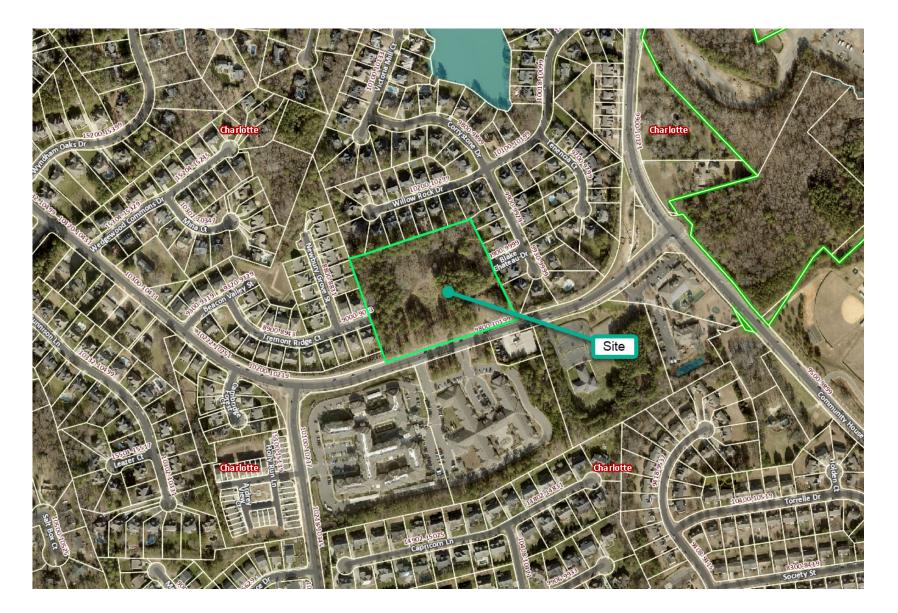

The earliest date that City Council could render a decision on this rezoning request is Monday, September 18, 2023 at 5:00 p.m. at the Charlotte-Mecklenburg Government Center.

John Carmichael then showed a map and aerial photographs that depict the site. John Carmichael stated that the site subject to this Rezoning Petition contains approximately 7.04 acres and is located on the north side of Providence Road West across Providence Road West from Brightmore of South Charlotte. Liberty Healthcare Properties of North Carolina, LLC has owned the site since 2015.

Phillip Hobbs stated that tree save areas would be located on all sides of the site and a 38 foot wide Class C buffer on three sides of the site. The trees in the buffers would be saved, and we would try to save trees outside of the buffer areas as well. Phillip Hobbs stated that we would collect the storm water from this site in underground storm water facilities. The underground storm water facilities are a concrete vault with a sand filter so that we can meet storm water detention and water quality requirements. The storm water would then be released into a culvert to the northwest. Storm water from this site should have minimal effect on the adjacent neighborhoods.