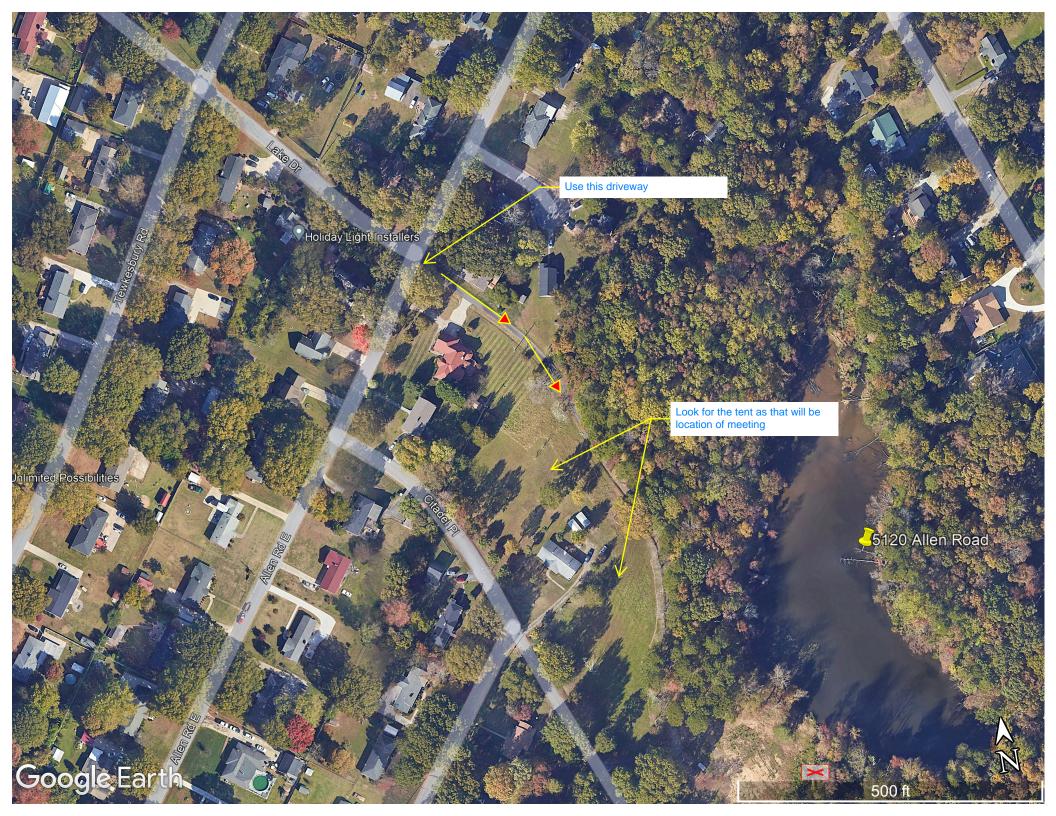

### NOTICE TO INTERESTED PARTIES OF COMMUNITY MEETING

EXHIBIT A

| Subject:          | Community Meeting – Rezoning Petition No. 2023-011 filed by Brian Foushee to request the rezoning of an approximately 24.5-acre site located at 5120 Allen Rd. E to allow development of townhomes. |
|-------------------|-----------------------------------------------------------------------------------------------------------------------------------------------------------------------------------------------------|
| Date and Time:    | Thursday, June 8 at 6:00PM                                                                                                                                                                          |
| Place of Meeting: | 5120 Allen Rd. E; Please use the driveway entrance off Allen Rd. E – See enclosed map. There will be a tent with chairs set up for the meeting.                                                     |
| Petitioner:       | Brian Foushee                                                                                                                                                                                       |
| Petition No.:     | RZP-2023-011                                                                                                                                                                                        |