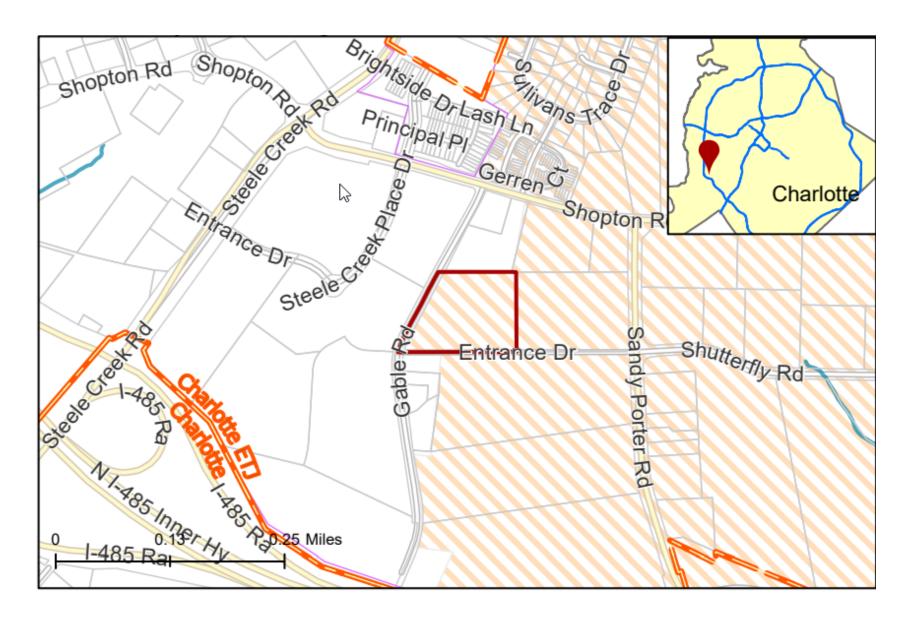

### Site - 5.716 Acres

### Request

Requesting that the site be rezoned from the I-1 (CD) zoning district to the ML-1 zoning district to eliminate the buffer requirements of the I-1 (CD) zoning district on the site and to accommodate uses allowed in the ML-1 zoning district on the site