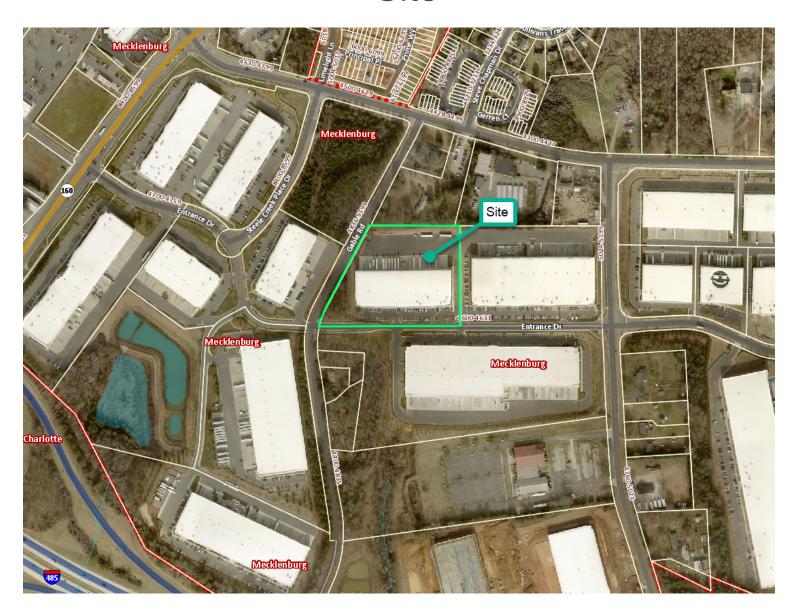

# Rezoning Petition No. 2023-115

Eastgroup Properties, Petitioner

Community Meeting

November 9, 2023



### **Team**

- Ron Coffey, Eastgroup Properties
- John Ratliff, Eastgroup Properties
- John Coleman, Eastgroup Properties
- Nina Speed, Robinson, Bradshaw & Hinson
- John Carmichael, Robinson, Bradshaw & Hinson



## Current Rezoning Schedule

Public Hearing: Monday, December 18, 2023 at

5:00 PM at the Charlotte-Mecklenburg

**Government Center** 

Zoning Committee: Tuesday, January 2, 2024 at

5:30 PM at the Charlotte-Mecklenburg

**Government Center** 

City Council Decision: Tuesday, January 16, 2024 at

5:00 PM at the Charlotte-Mecklenburg

**Government Center** 



### Site - 5.716 Acres



# Site



# Site



# Zoning of the Site and Surrounding Parcels



### Request

Requesting that the site be rezoned from the I-1 (CD) zoning district to the ML-1 zoning district to eliminate the buffer requirements of the I-1 (CD) zoning district on the site and to accommodate uses allowed in the ML-1 zoning district on the site

# Charlotte Future 2040 Policy Map



# Use Table

### Table 15-1: Use Matrix Manufacturing and Logistics Zoning Districts, Neighborhood Center Zoning Districts, Community Activity Center Zoning Districts, Regional Activity Center Zoning Districts, Transit Oriented Development Zoning Districts

| Hara                                   | Zoning Districts |      |      |      |       |       |     |    |    |        |        |        |        |
|---------------------------