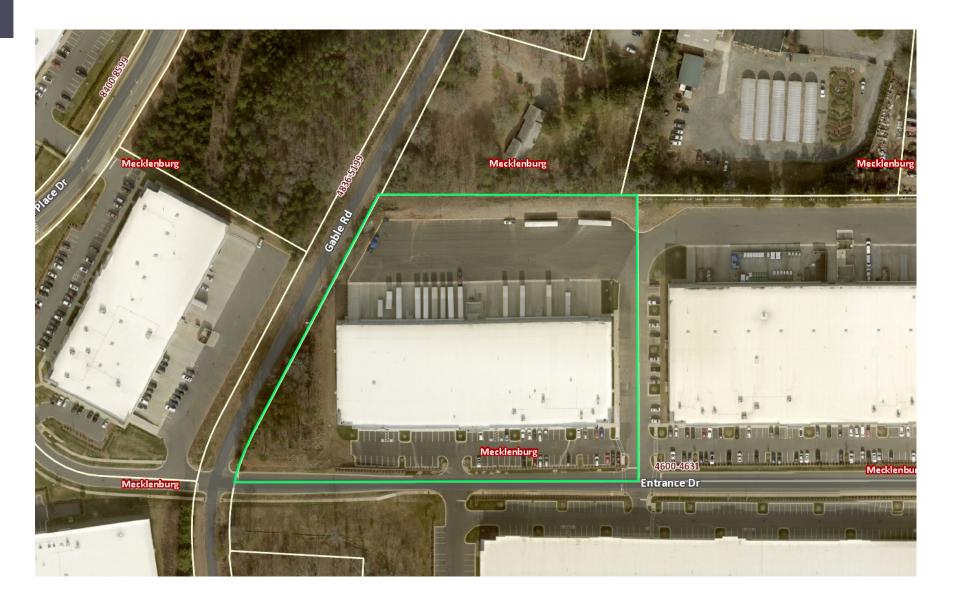

# Rezoning Petition No. 2023-115

Eastgroup Properties, Petitioner

Community Meeting

November 9, 2023



### **Team**

- Ron Coffey, Eastgroup Properties
- John Ratliff, Eastgroup Properties
- John Coleman, Eastgroup Properties
- Nina Speed, Robinson, Bradshaw & Hinson
- John Carmichael, Robinson, Bradshaw & Hinson



## Current Rezoning Schedule

Public Hearing: Monday, December 18, 2023 at

5:00 PM at the Charlotte-Mecklenburg

**Government Center** 

Zoning Committee: Tuesday, January 2, 2024 at

5:30 PM at the Charlotte-Mecklenburg

**Government Center** 

City Council Decision: Tuesday, January 16, 2024 at

5:00 PM at the Charlotte-Mecklenburg

**Government Center** 



### Site - 5.716 Acres



# Site



# Site



# Zoning of the Site and Surrounding Parcels



### Request

Requesting that the site be rezoned from the I-1 (CD) zoning district to the ML-1 zoning district to eliminate the buffer requirements of the I-1 (CD) zoning district on the site and to accommodate uses allowed in the ML-1 zoning district on the site

# Charlotte Future 2040 Policy Map



# Use Table

### Table 15-1: Use Matrix Manufacturing and Logistics Zoning Districts, Neighborhood Center Zoning Districts, Community Activity Center Zoning Districts, Regional Activity Center Zoning Districts, Transit Oriented Development Zoning Districts

| Hara                                   | Zoning Districts |      |      |      |       |       |     |    |    |        |        |        |        |
|-------------------------------------