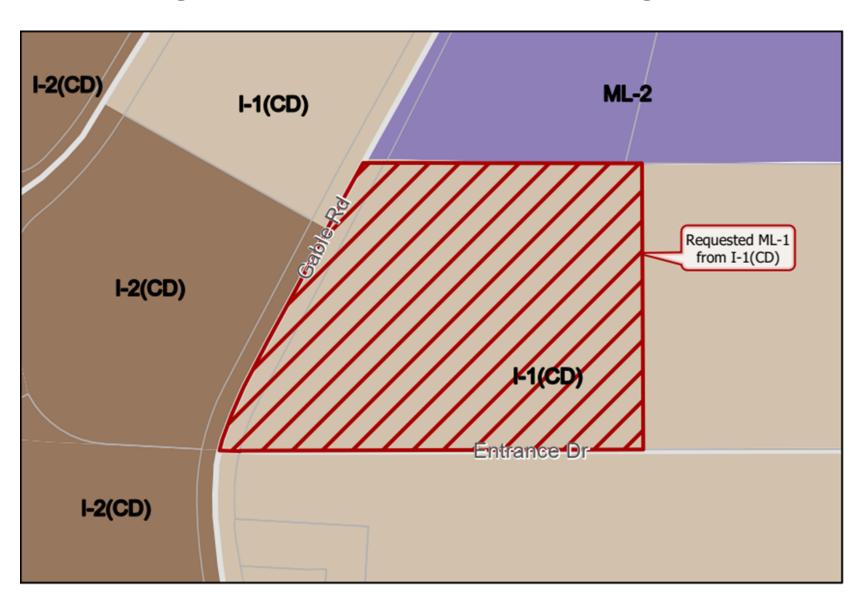

# Zoning of the Site and Surrounding Parcels

### Request

Requesting that the site be rezoned from the I-1 (CD) zoning district to the ML-1 zoning district to eliminate the buffer requirements of the I-1 (CD) zoning district on the site and to accommodate uses allowed in the ML-1 zoning district on the site