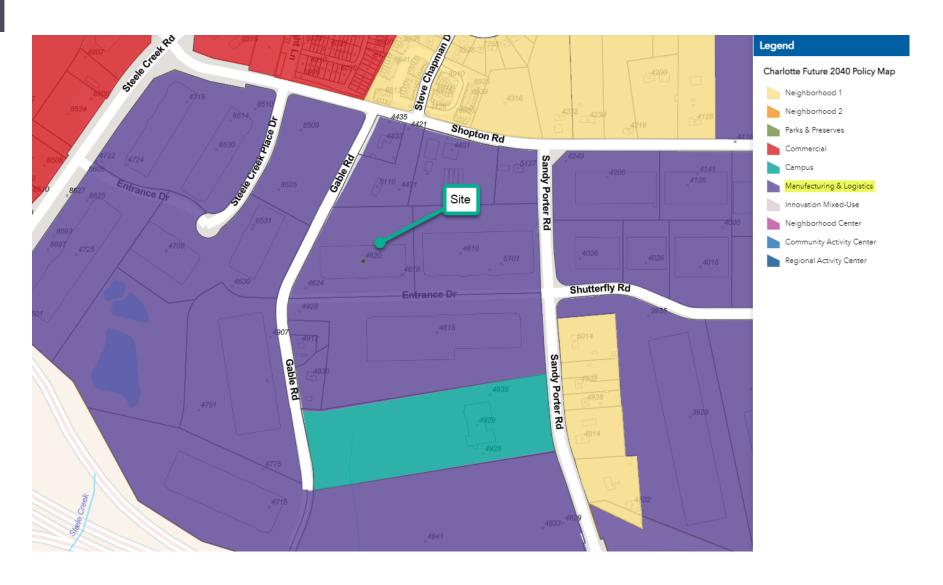

rmichael, Robinson, Bradshaw & Hinson



## Current Rezoning Schedule

Public Hearing: Monday, December 18, 2023 at

5:00 PM at the Charlotte-Mecklenburg

**Government Center** 

Zoning Committee: Tuesday, January 2, 2024 at

5:30 PM at the Charlotte-Mecklenburg

**Government Center** 

City Council Decision: Tuesday, January 16, 2024 at

5:00 PM at the Charlotte-Mecklenburg

**Government Center** 



### Site - 5.716 Acres



# Site



# Site



# Zoning of the Site and Surrounding Parcels



### Request

Requesting that the site be rezoned from the I-1 (CD) zoning district to the ML-1 zoning district to eliminate the buffer requirements of the I-1 (CD) zoning district on the site and to accommodate uses allowed in the ML-1 zoning district on the site

# Charlotte Future 2040 Policy Map



# Use Table

### Table 15-1: Use Matrix Manufacturing and Logistics Zoning Districts, Neighborhood Center Zoning Districts, Community Activity Center Zoning Districts, Regional Activity Center Zoning Districts, Transit Oriented Development Zoning Districts

| Hara                                   | Zoning Districts |      |      |      |       |       |     |    |    |        |        |        |        |
|----------------------------------------|------------------|------|------|------|-------|-------|-----|----|----|--------|--------|--------|--------|
| Uses                                   | ML-1             | ML-2 | IMU  | NC   | CAC-1 | CAC-2 | RAC | UC | UE | TOD-UC | TOD-NC | TOD-CC | TOD-TR |
|                                        |                  |      |      |      |