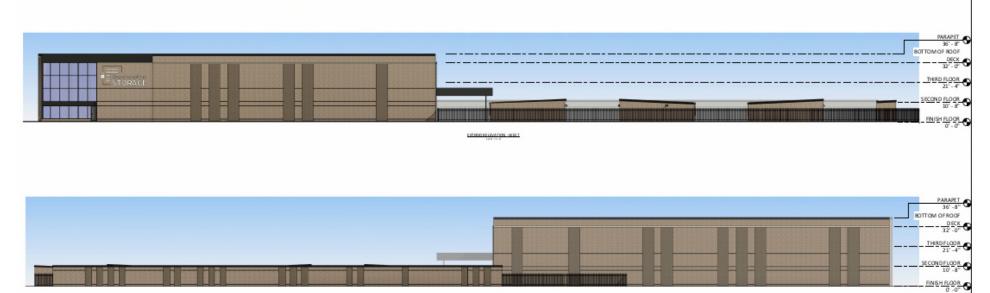

# Proposed Elevations of the Climate Controlled Self-Storage Building

| SITE EL |  |  |
|---------|--|--|
|         |  |  |

ACIME BRICK CHICAGO S OUTHS DE HE R MARE 'E 20 URE

ACMERERE RD-RD RUSCHOCOLATE VEDUR TEXTURE

ACME BRICK GLACIER WHITE VELOUR TEXTURE

ALLICAROND BLACK

EANINE IR ALIM INUM AND GLASS TORE FRONT AND CLICTM IN WALL INS YES BLACK AND DOE D AND GEAR LOW 4 GLADING

INTERIOR ELEVATION - EAST

PARAPET 0 BOTTOM OFROOF THRDFLOOR 21' -4" SECONDFLOOR 0 FINEHFLOOR O

PARAPET 36 - 8" BOTTOM OF ROOF DE OX 32 - 0"

THIRD FLOOR SECOND FLOOR 10' - 8"

RNSH FLOOR

INTERCE BEWATON - NORTH

DATE FOR IL PANTON - SOUTH