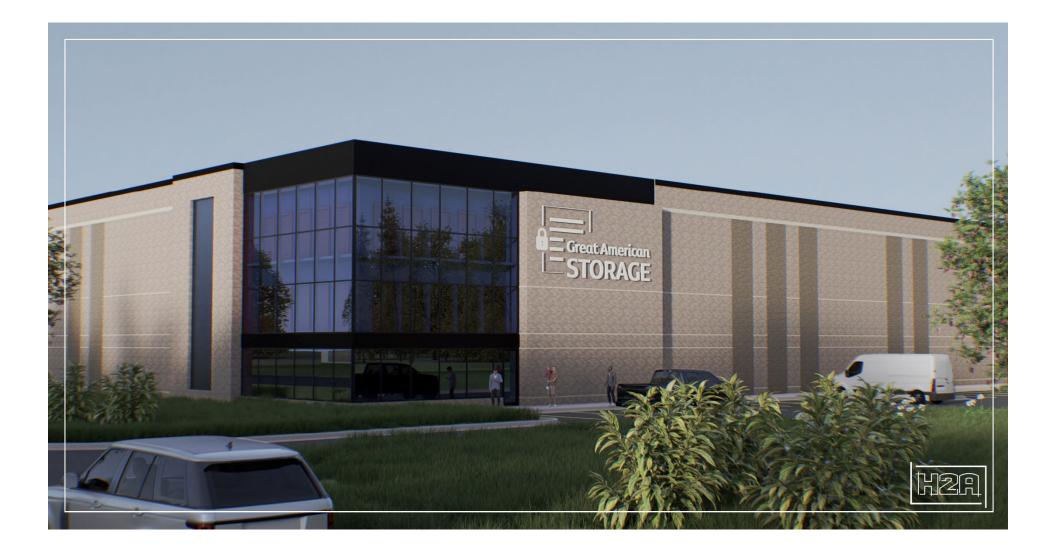

# Proposed Elevations of the Climate Controlled Self-Storage Building

| SITE EL |  |  |
|---------|--|--|
|         |  |  |

ACIME BRICK CHICAGO S OUTHS DE HE R MARE 'E 20 URE

ACMERERE RD-RD RUSCHOCOLATE VEDUR TEXTURE