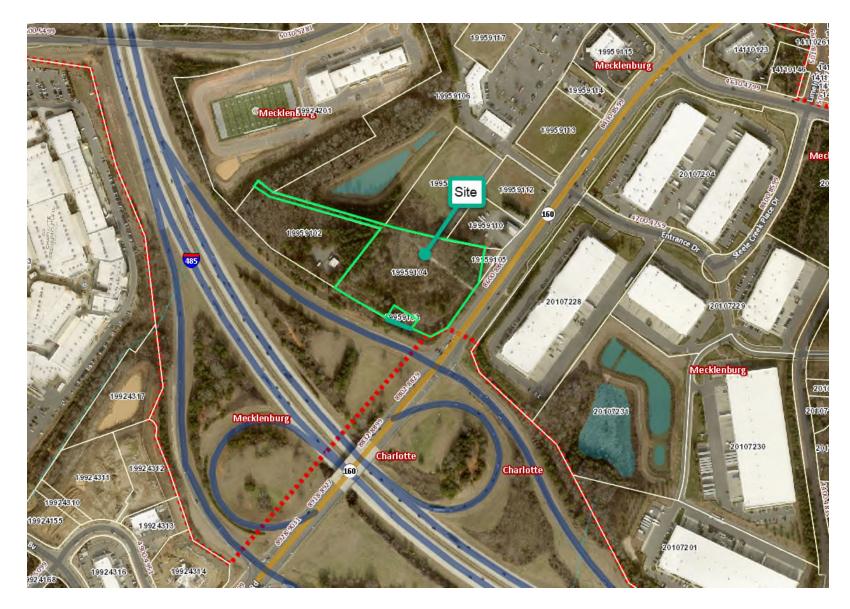

tion No. 2023-092

Great American Storage LLC, Petitioner

Community Meeting

October 4,/2023

ROBINSON BRADSHAW

Charlotte : Research Triangle : Rock Hill robinsonbradshaw.com

# Team

- Josephine Hart, Great American Storage LLC
- Ken Haertel, Contineo Group
- John Carmichael, Robinson, Bradshaw & Hinson
- Nina Speed, Robinson, Bradshaw & Hinson



# **Current Rezoning Schedule**

- Public Hearing: Monday, November 20, 2023 at 5:00 PM at the Charlotte-Mecklenburg Government Center
- Zoning Committee: Tuesday, December 5, 2023 at 5:30 PM at the Charlotte-Mecklenburg Government Center
- City Council Decision: Monday, December 18, 2023 at 5:00 PM at the Charlotte-Mecklenburg Government Center



Charlotte : Research Triangle : Rock Hill robinsonbradshaw.com

Site – 4.85 Acres



#### Site



#### Current Zoning of the Site and Nearby Parcels



# **Rezoning Request**

Requesting that the site be rezoned from the N1-A zoning district to the ML-1(CD) or the CR (CD) zoning district to accommodate a self-storage facility on the site that would contain a maximum of 127,200 square feet of gross floor area

100,800 square feet of gross floor area would be located in a climate controlled building.

# **Rezoning Plan**





# Proposed Elevations of the Climate Controlled Self-Storage Building



| SITE EL |  |  |
|---------|--|--|
|         |  |  |



ACIME BRICK CHICAGO S OUTHS DE HE R MARE 'E 20 URE



ACMERERE RD-RD RUSCHOCOLATE VEDUR TEXTURE



ACME BRICK GLACIER WHITE VELOUR TEXTURE



ALLICAROND BLACK





EANINE IR ALIM INUM AND GLASS TORE FRONT AND CLICTM IN WALL INS YES BLAC