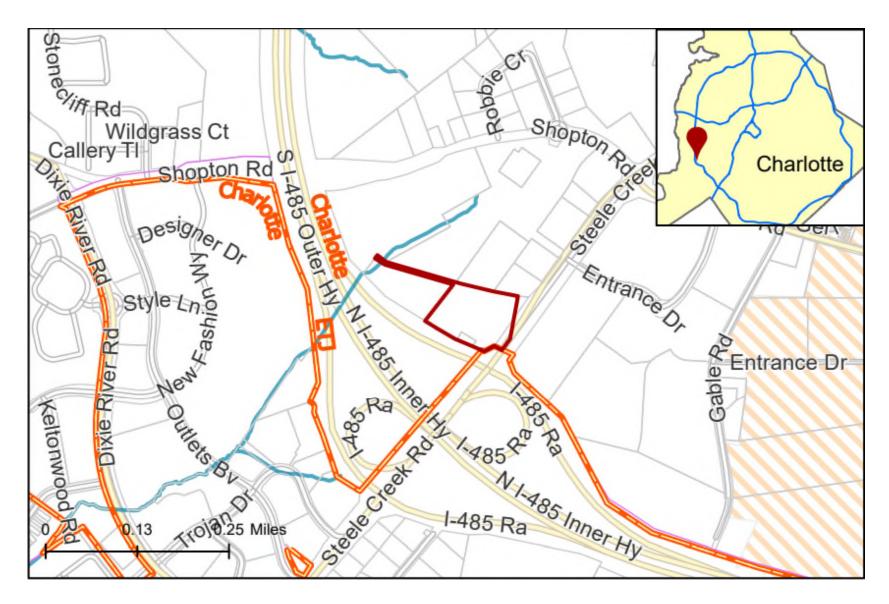

Charlotte : Research Triangle : Rock Hill robinsonbradshaw.com

Site – 4.85 Acres