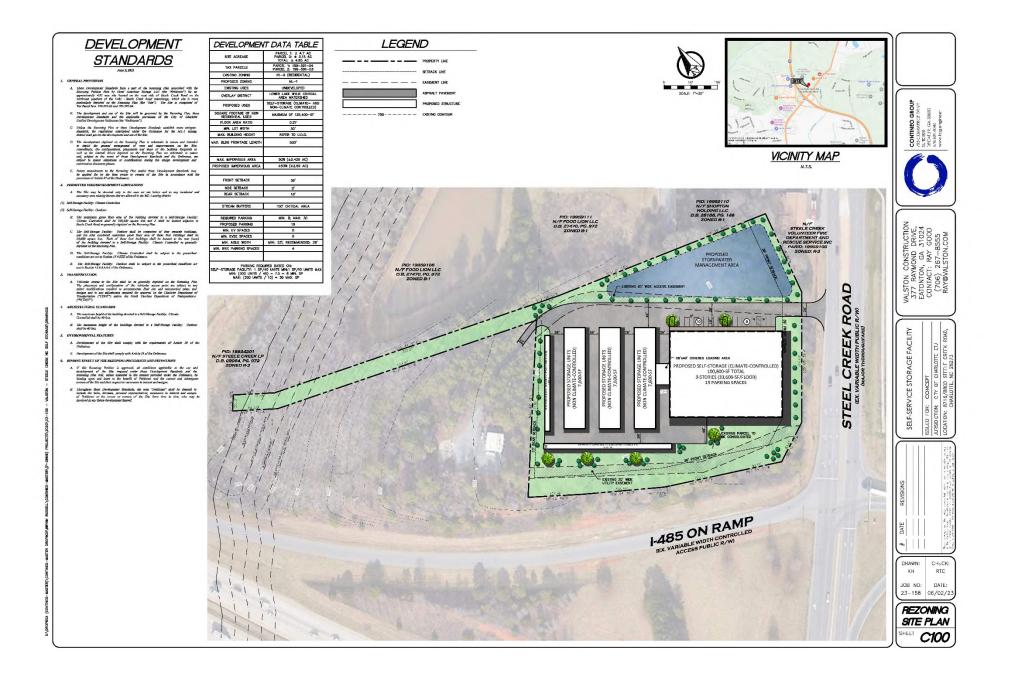

# **Rezoning Request**

Requesting that the site be rezoned from the N1-A zoning district to the ML-1(CD) or the CR (CD) zoning district to accommodate a self-storage facility on the site that would contain a maximum of 127,200 square feet of gross floor area

100,800 square feet of gross floor area would be located in a climate controlled building.

# **Rezoning Plan**