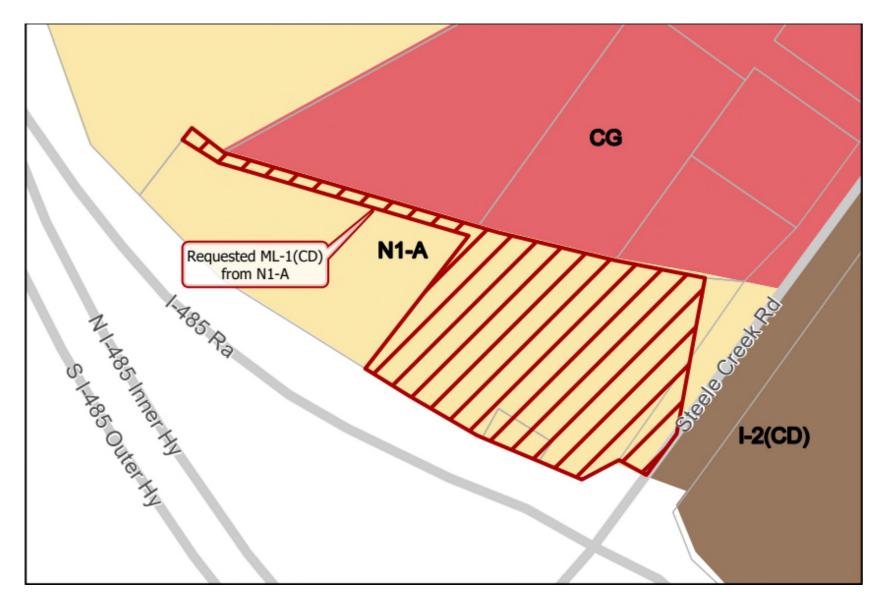

#### Current Zoning of the Site and Nearby Parcels

# **Rezoning Request**

Requesting that the site be rezoned from the N1-A zoning district to the ML-1(CD) or the CR (CD) zoning district to accommodate a self-storage facility on the site that would contain a maximum of 127,200 square feet of gross floor area