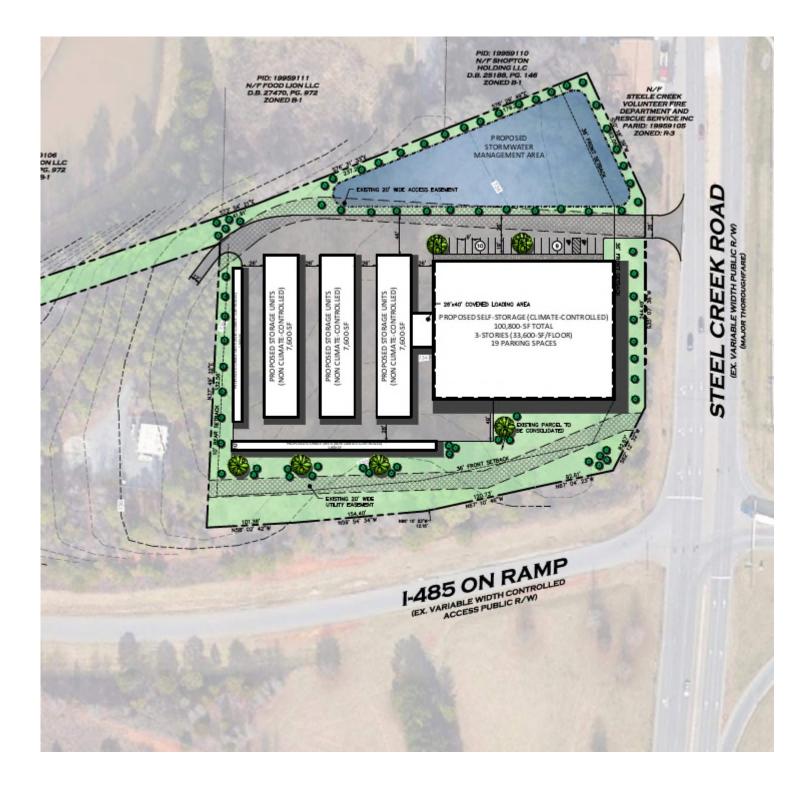

# **Rezoning Request**

Requesting that the site be rezoned from the N1-A zoning district to the ML-1(CD) or the CR (CD) zoning district to accommodate a self-storage facility on the site that would contain a maximum of 127,200 square feet of gross floor area

100,800 square feet of gross floor area would be located in a climate controlled building.

# **Rezoning Plan**