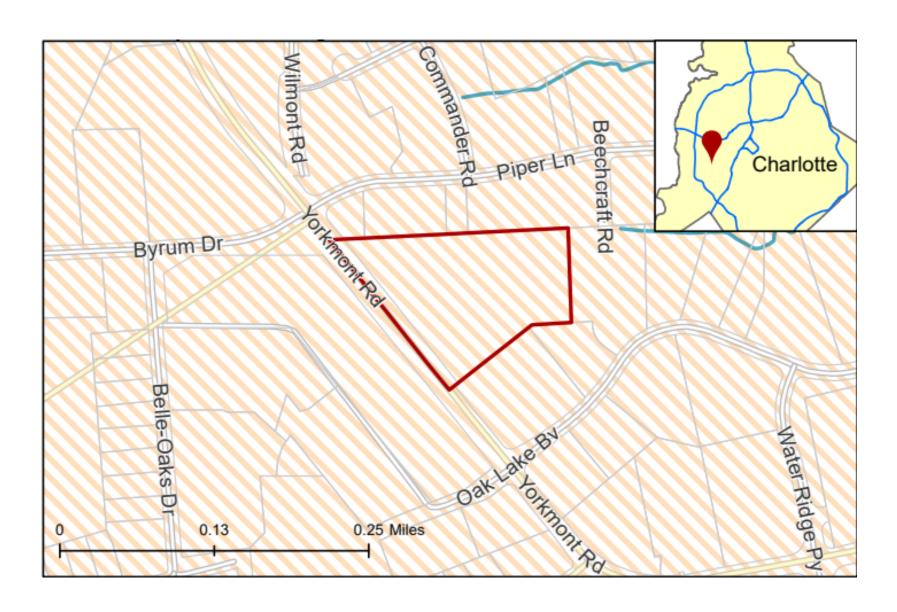

# Rezoning Petition No. 2023-081

M Industrial Property-Charlotte II LLC, Petitioner

Community Meeting

October 24, 2023



#### **Team**

- Mike Malta, M Industrial Property Charlotte II LLC (Meritex)
- Dan Ward, M Industrial Property Charlotte II LLC (Meritex)
- Ty Shaffer, Robinson, Bradshaw & Hinson



### Current Rezoning Schedule

Public Hearing: Monday, December 18, 2023 at

5:00 PM at the Charlotte-Mecklenburg

**Government Center** 

Zoning Committee: Tuesday, January 2, 2024 at

5:30 PM at the Charlotte-Mecklenburg

**Government Center** 

City Council Decision: Tuesday, January 16, 2024 at

5:00 PM at the Charlotte-Mecklenburg

**Government Center** 



#### Site – 8.869 Acres



### Site



### Site



### Zoning of the Site and Surrounding Parcels



#### Request

Requesting that the site be rezoned from the ML-1 zoning district to the ML-2 zoning district to accommodate uses allowed in the ML-2 zoning district on the site

### Charlotte Future 2040 Policy Map



### Prescribed Conditions for Outdoor Storage Yard

#### NNN. Outdoor Storage Yard

- The outdoor storage yard shall be located a minimum of 15 feet from any lot line except where properties
  zoned the ML-1 or ML-2 Zoning District abut. However, when abutting a Neighborhood 1 and Neighborhood 2
  Place Type, the outdoor storage yard shall be located a minimum of 200 feet from the lot line that abuts a
  Neighborhood 1 or Neighborhood 2 Place Type. No storage is permitted within this separation.
- 2. T