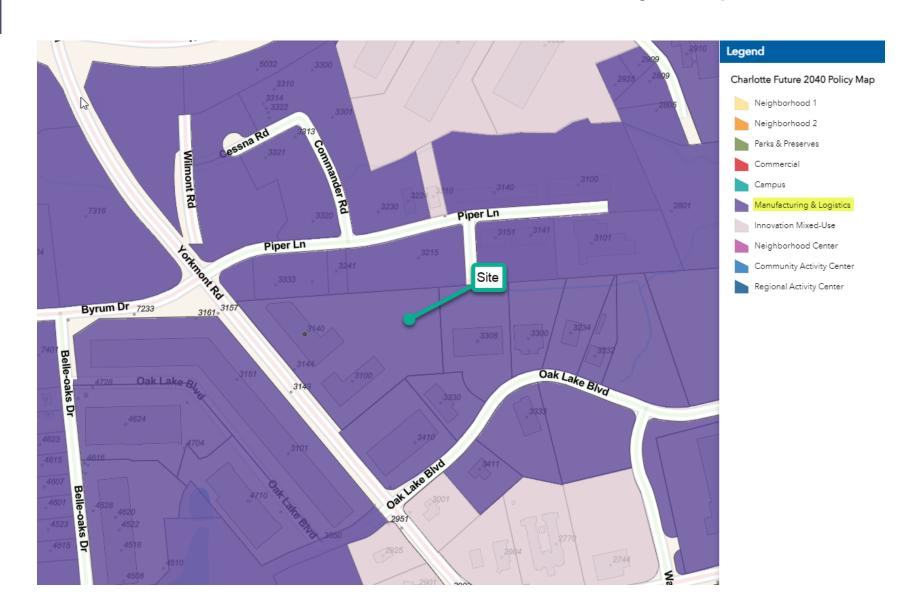

LC (Meritex)
- Dan Ward, M Industrial Property Charlotte II LLC (Meritex)
- Ty Shaffer, Robinson, Bradshaw & Hinson



### Current Rezoning Schedule

Public Hearing: Monday, December 18, 2023 at

5:00 PM at the Charlotte-Mecklenburg

**Government Center** 

Zoning Committee: Tuesday, January 2, 2024 at

5:30 PM at the Charlotte-Mecklenburg

**Government Center** 

City Council Decision: Tuesday, January 16, 2024 at

5:00 PM at the Charlotte-Mecklenburg

**Government Center** 



#### Site – 8.869 Acres



### Site



### Site



### Zoning of the Site and Surrounding Parcels



#### Request

Requesting that the site be rezoned from the ML-1 zoning district to the ML-2 zoning district to accommodate uses allowed in the ML-2 zoning district on the site

### Charlotte Future 2040 Policy Map



### Prescribed Conditions for Outdoor Storage Yard

#### NNN. Outdoor Storage Yard

- The outdoor storage yard shall be located a minimum of 15 feet from any lot line except where properties
  zoned the ML-1 or ML-2 Zoning District abut. However, when abutting a Neighborhood 1 and Neighborhood 2
  Place Type, the outdoor storage yard shall be located a minimum of 200 feet from the lot line that abuts a
  Neighborhood 1 or Neighborhood 2 Place Type. No storage is permitted within this separation.
- 2. The outdoor area requires a Class C landscape yard along all lot lines, unless Article 20 requires a higher class of landscape yard. However, if a higher class of landscape yard is required and does not require a fence or wall, a fence or wall shall still be required. In addition, when abutt