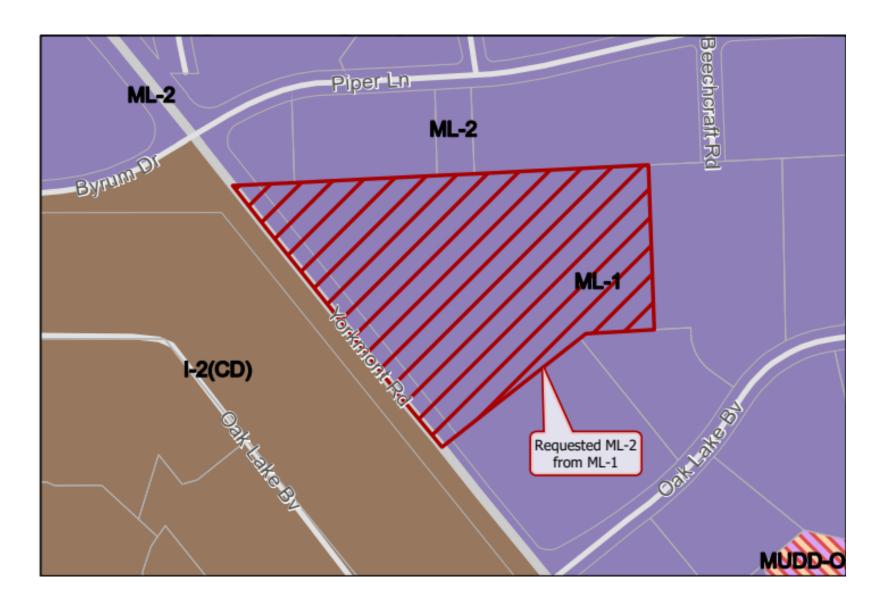

### Zoning of the Site and Surrounding Parcels

#### Request

Requesting that the site be rezoned from the ML-1 zoning district to the ML-2 zoning district to accommodate uses allowed in the ML-2 zoning district on the site