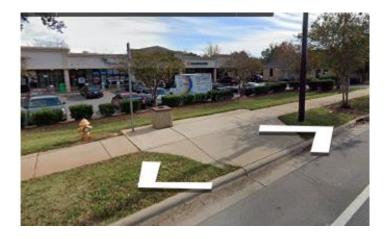

## Staff Contact: John Howard

The site is located at 200 East Arrowhead Drive with frontage along North Tryon Street that is served by CATS bus routes #11 and the Blue Line Extension light rail system.

CATS requests the developer to provide a bench at the existing CATS bus pad on North Tryon Street. The preferred model is below. CATS will work with the developer on the exact model and placement during the permitting process.