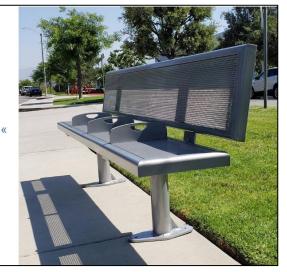

CATS requests the developer to provide a bench at the existing CATS bus pad on North Tryon Street. The preferred model is below. CATS will work with the developer on the exact model and placement during the permitting process.

## SFBEN-28

8' Aluminum framed Mesa Bench with back and three-seat delineators. The bench slats are perforated aluminum with or without a back. Available in 4' 6' and 8' length and an advertising configuration.