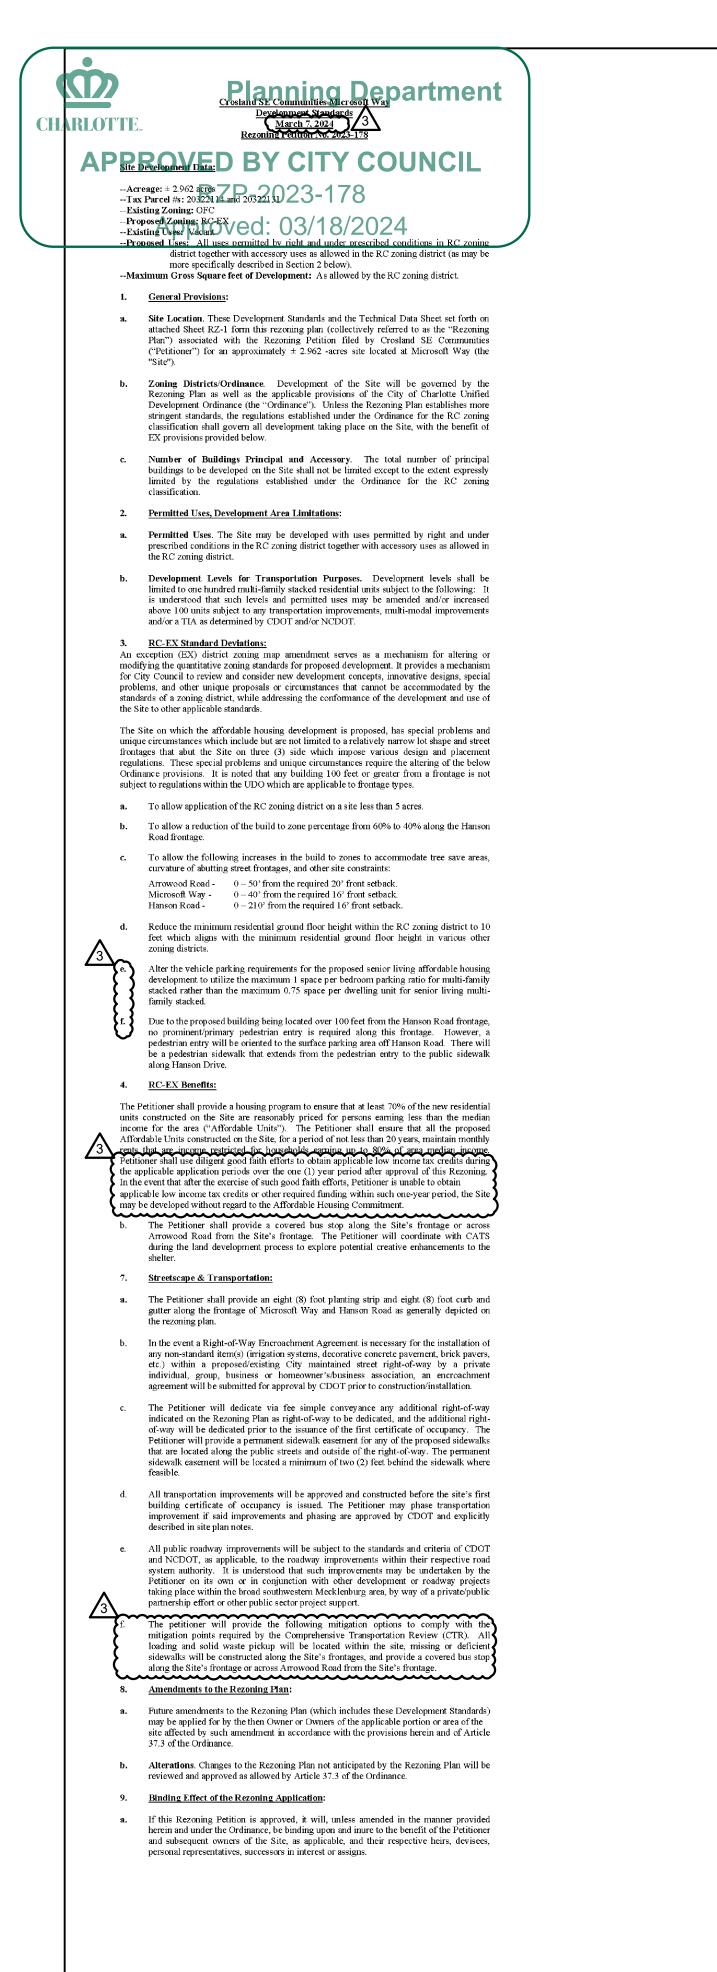

TECHNICAL DATA SHEET

RZ1-0

## Site Development Data: --Acreage: ± 2.962 acres --Tax Parcel #s: 20322114 and 20322131

--Existing Zoning: OFC GOLD--Proposed Zoning: RC-EX

-Existing Uses: Vacant
EXIS --Proposed Uses: All uses permitted by right and under prescribed conditions in RC zoning district together with accessory uses as allowed in the RC zoning district (as may be more specifically described in Section 2 below).
--Maximum Gross Square feet of Development: As allowed by the RC zoning district.