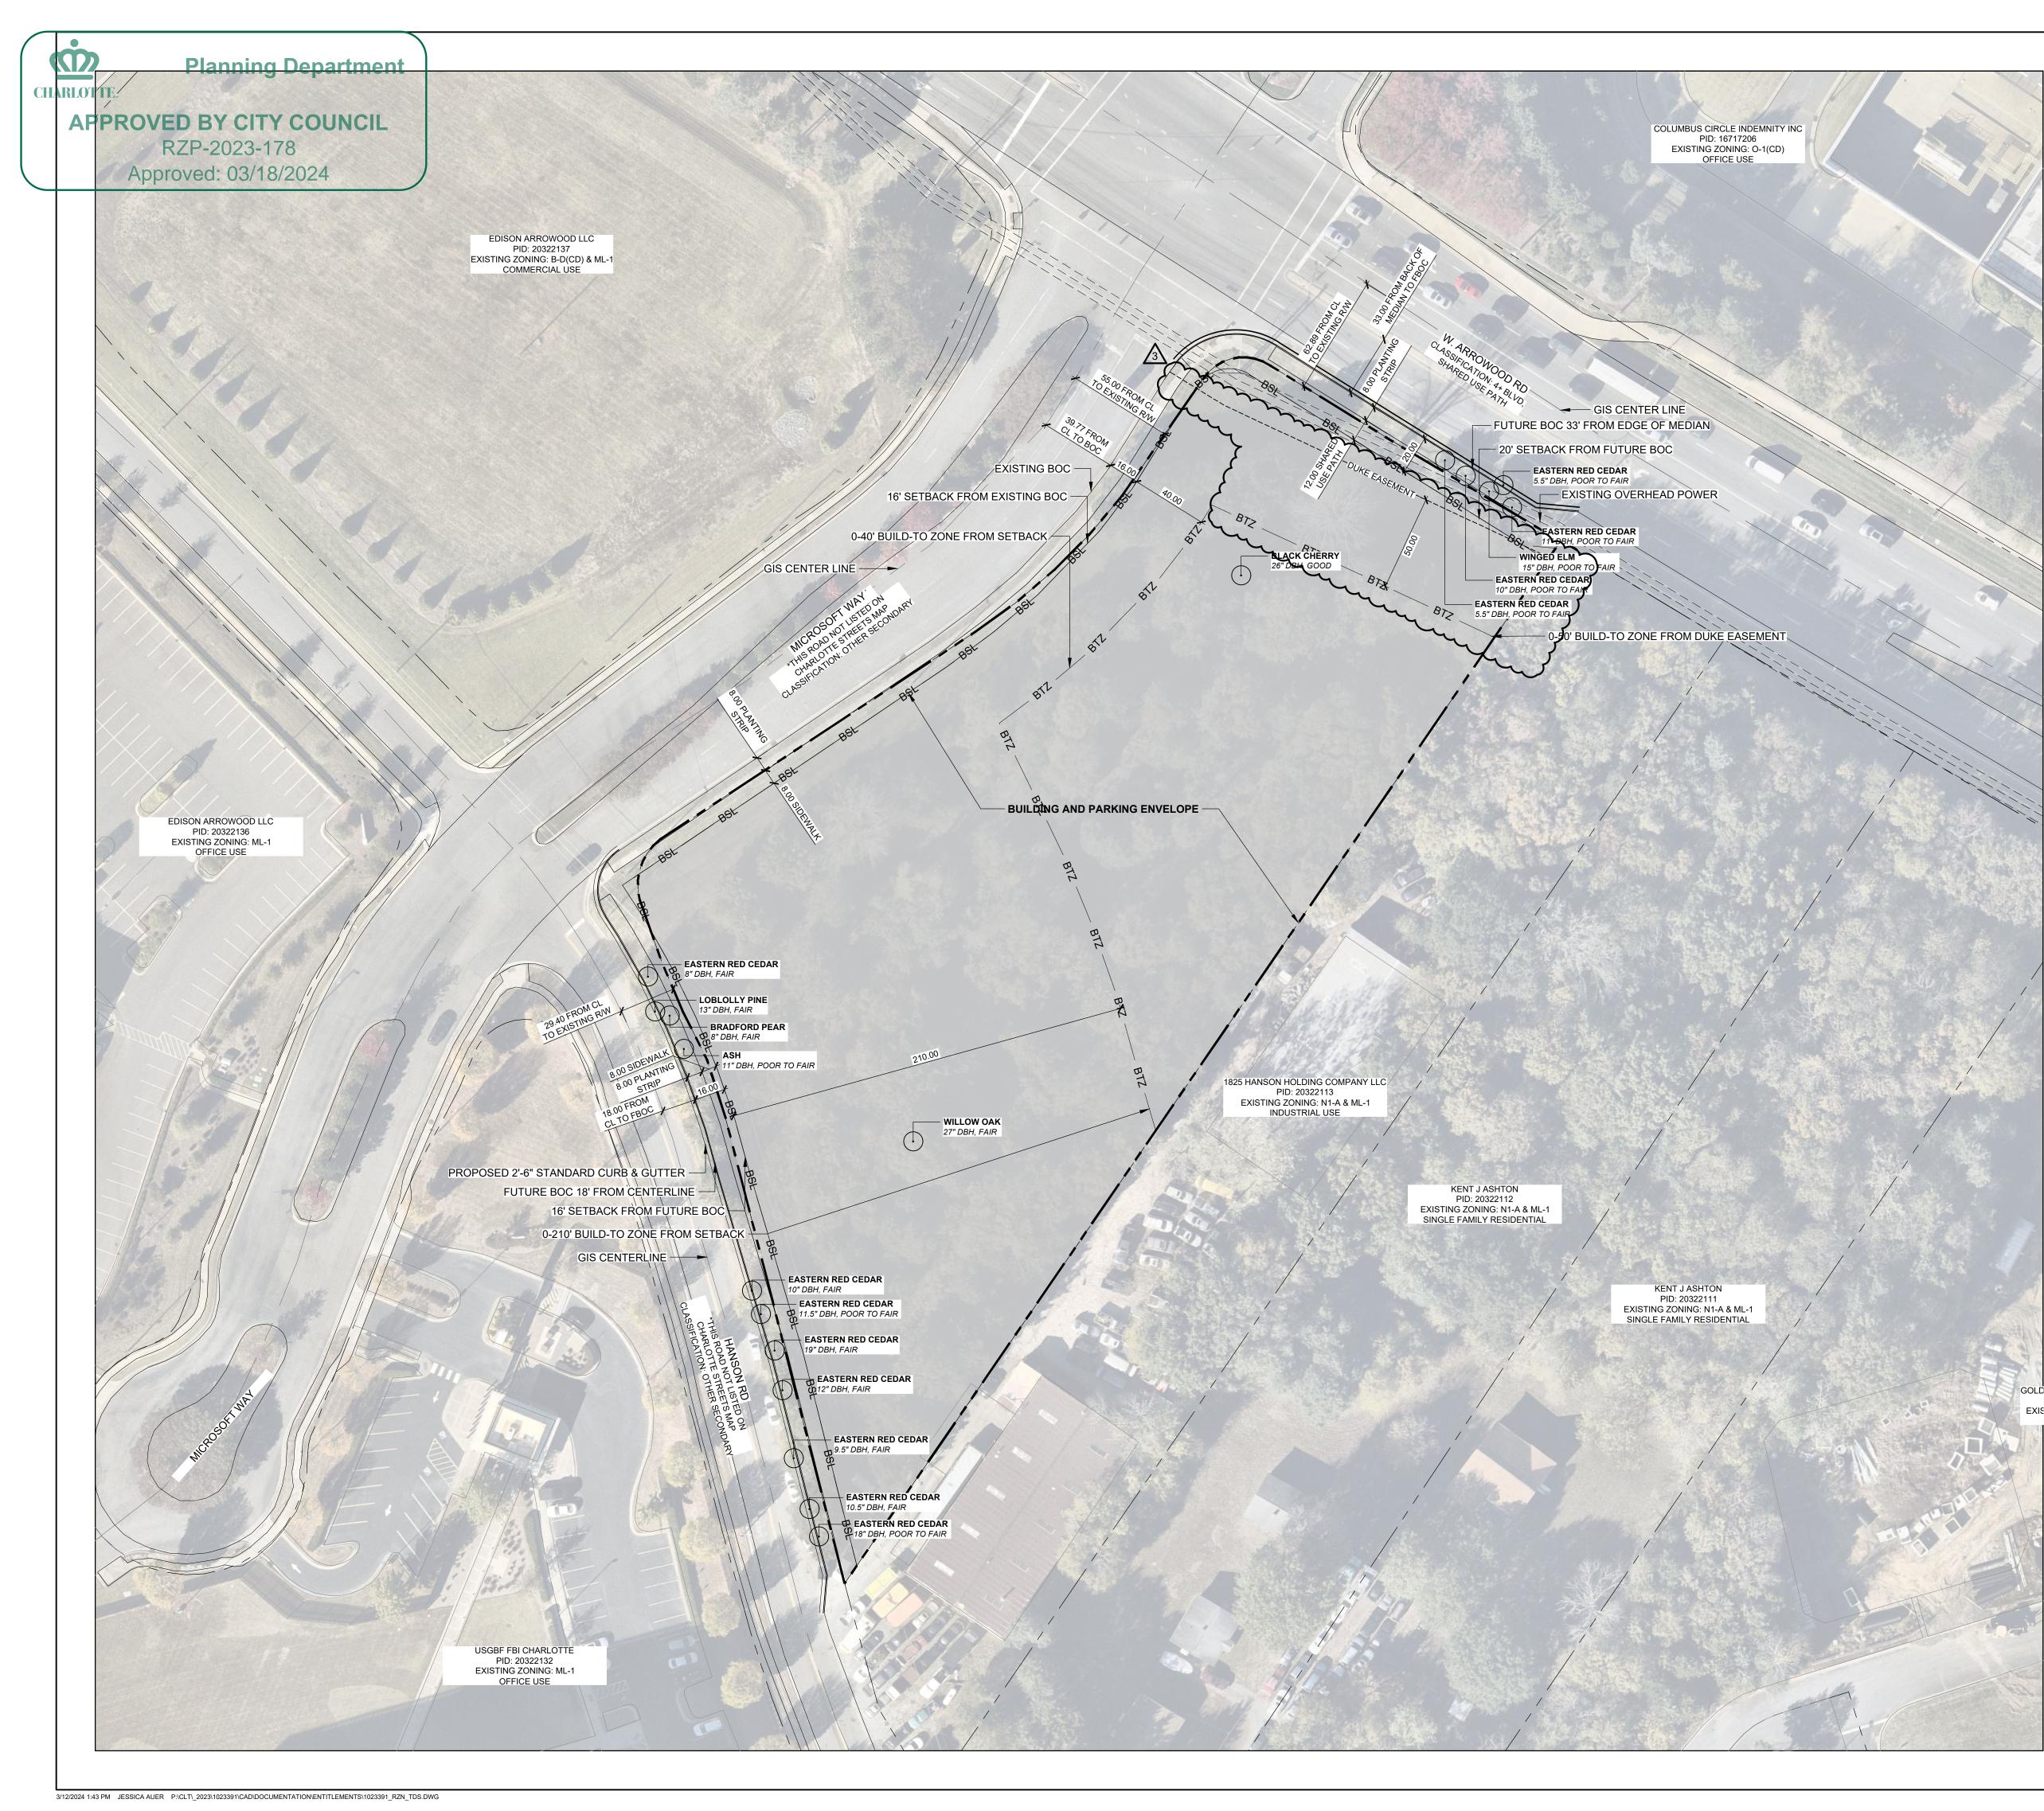

## Site Development Data: --Acreage: ± 2.962 acres --Tax Parcel #s: 20322114 and 20322131

--Existing Zoning: OFC GOLD--Proposed Zoning: RC-EX

-Existing Uses: Vacant
EXIS --Proposed Uses: All uses permitted by right and under prescribed conditions in RC zoning district together with accessory uses as allowed in the RC zoning district (as may be more specifically described in Section 2 below).
--Maximum Gross Square feet of Development: As allowed by the RC zoning district.

## LEGEND:

|        | <br>      |
|--------|-----------|
|        | <br>      |
| BSL    | <br>BSL — |
| —— BTZ | <br>BTZ — |
|        |           |

PROPERTY LINE

ASSUMED ROADWAY CENTE — ADJACENT PROPERTY LINE /

BUILDING SETBACK LINE BUILD-TO-ZONE LINE

BUILDING AND PARKING ENV

## NOTES:

1. TREE SURVEY PROVIDED BY LANDDESIGN

2. TREES 8" OR GREATER WITHIN THE RIGHT OF WAY NEED APPROVAL BY URBAN FORESTER BEFORE BEING REMOVED

3/12/2024 1:42 PM JESSICA AUER P:\CLT\ 2023\1023391\CAD\DOCUMENTATION\ENTITLEMENTS\1023391 RZN NOTE.DWG