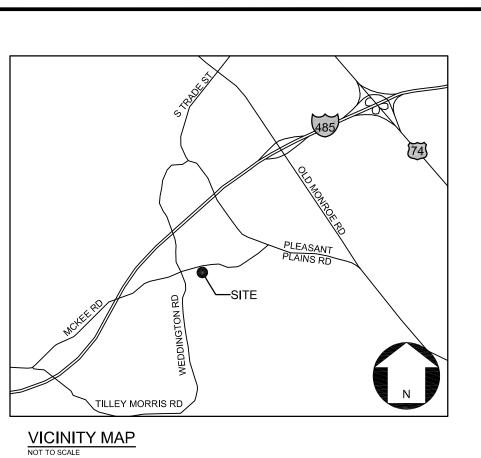

#### . General Provisions

- 1.1. These Development Standards form a part of the Rezoning Plan associated with the Rezoning Petition filed by JG Development, LLC (the "Petitioner") to accommodate the development of a single-family attached (triplex/quadraplex) residential community on that approximately 1.77-acre site located at the west end of existing Marville Ct, adjacent to McKee Rd, as more particularly
- 1.2. Development of the Site will be governed by the Rezoning Plan, these Development Standards and the applicable provisions of the City of Charlotte Zoning Ordinance (the "Ordinance"). 1.3. Unless the Rezoning Plan or these Development Standards establish more stringent standards,
- the regulations established under the Ordinance for the R-8 zoning district shall govern the development and use of the Site. 1.4. The development and street layout depicted on the Rezoning Plan are schematic in nature and are
- intended to depict the general arrangement of such uses and improvements on the Site. Accordingly, the ultimate layout, locations and sizes of the development and site elements depicted on the Rezoning Plan are graphic representations of the proposed development and site elements, and they may be altered or modified in accordance with the setback, yard, landscaping and tree save requirements set forth on this Rezoning Plan and the Development Standards, provided, however, that any such alterations and modifications shall be minor in nature and not materially change the overall design intent depicted on the Rezoning Plan. 1.5. Future amendments to the Rezoning Plan and/or these Development Standards may be applied
- for by the then owner(s) of the Site in accordance with the provisions of Chapter 6 of the Ordinance. Minor alterations to the Rezoning Plan are subject to Section 6.207 of the Ordinance 2. Permitted Uses