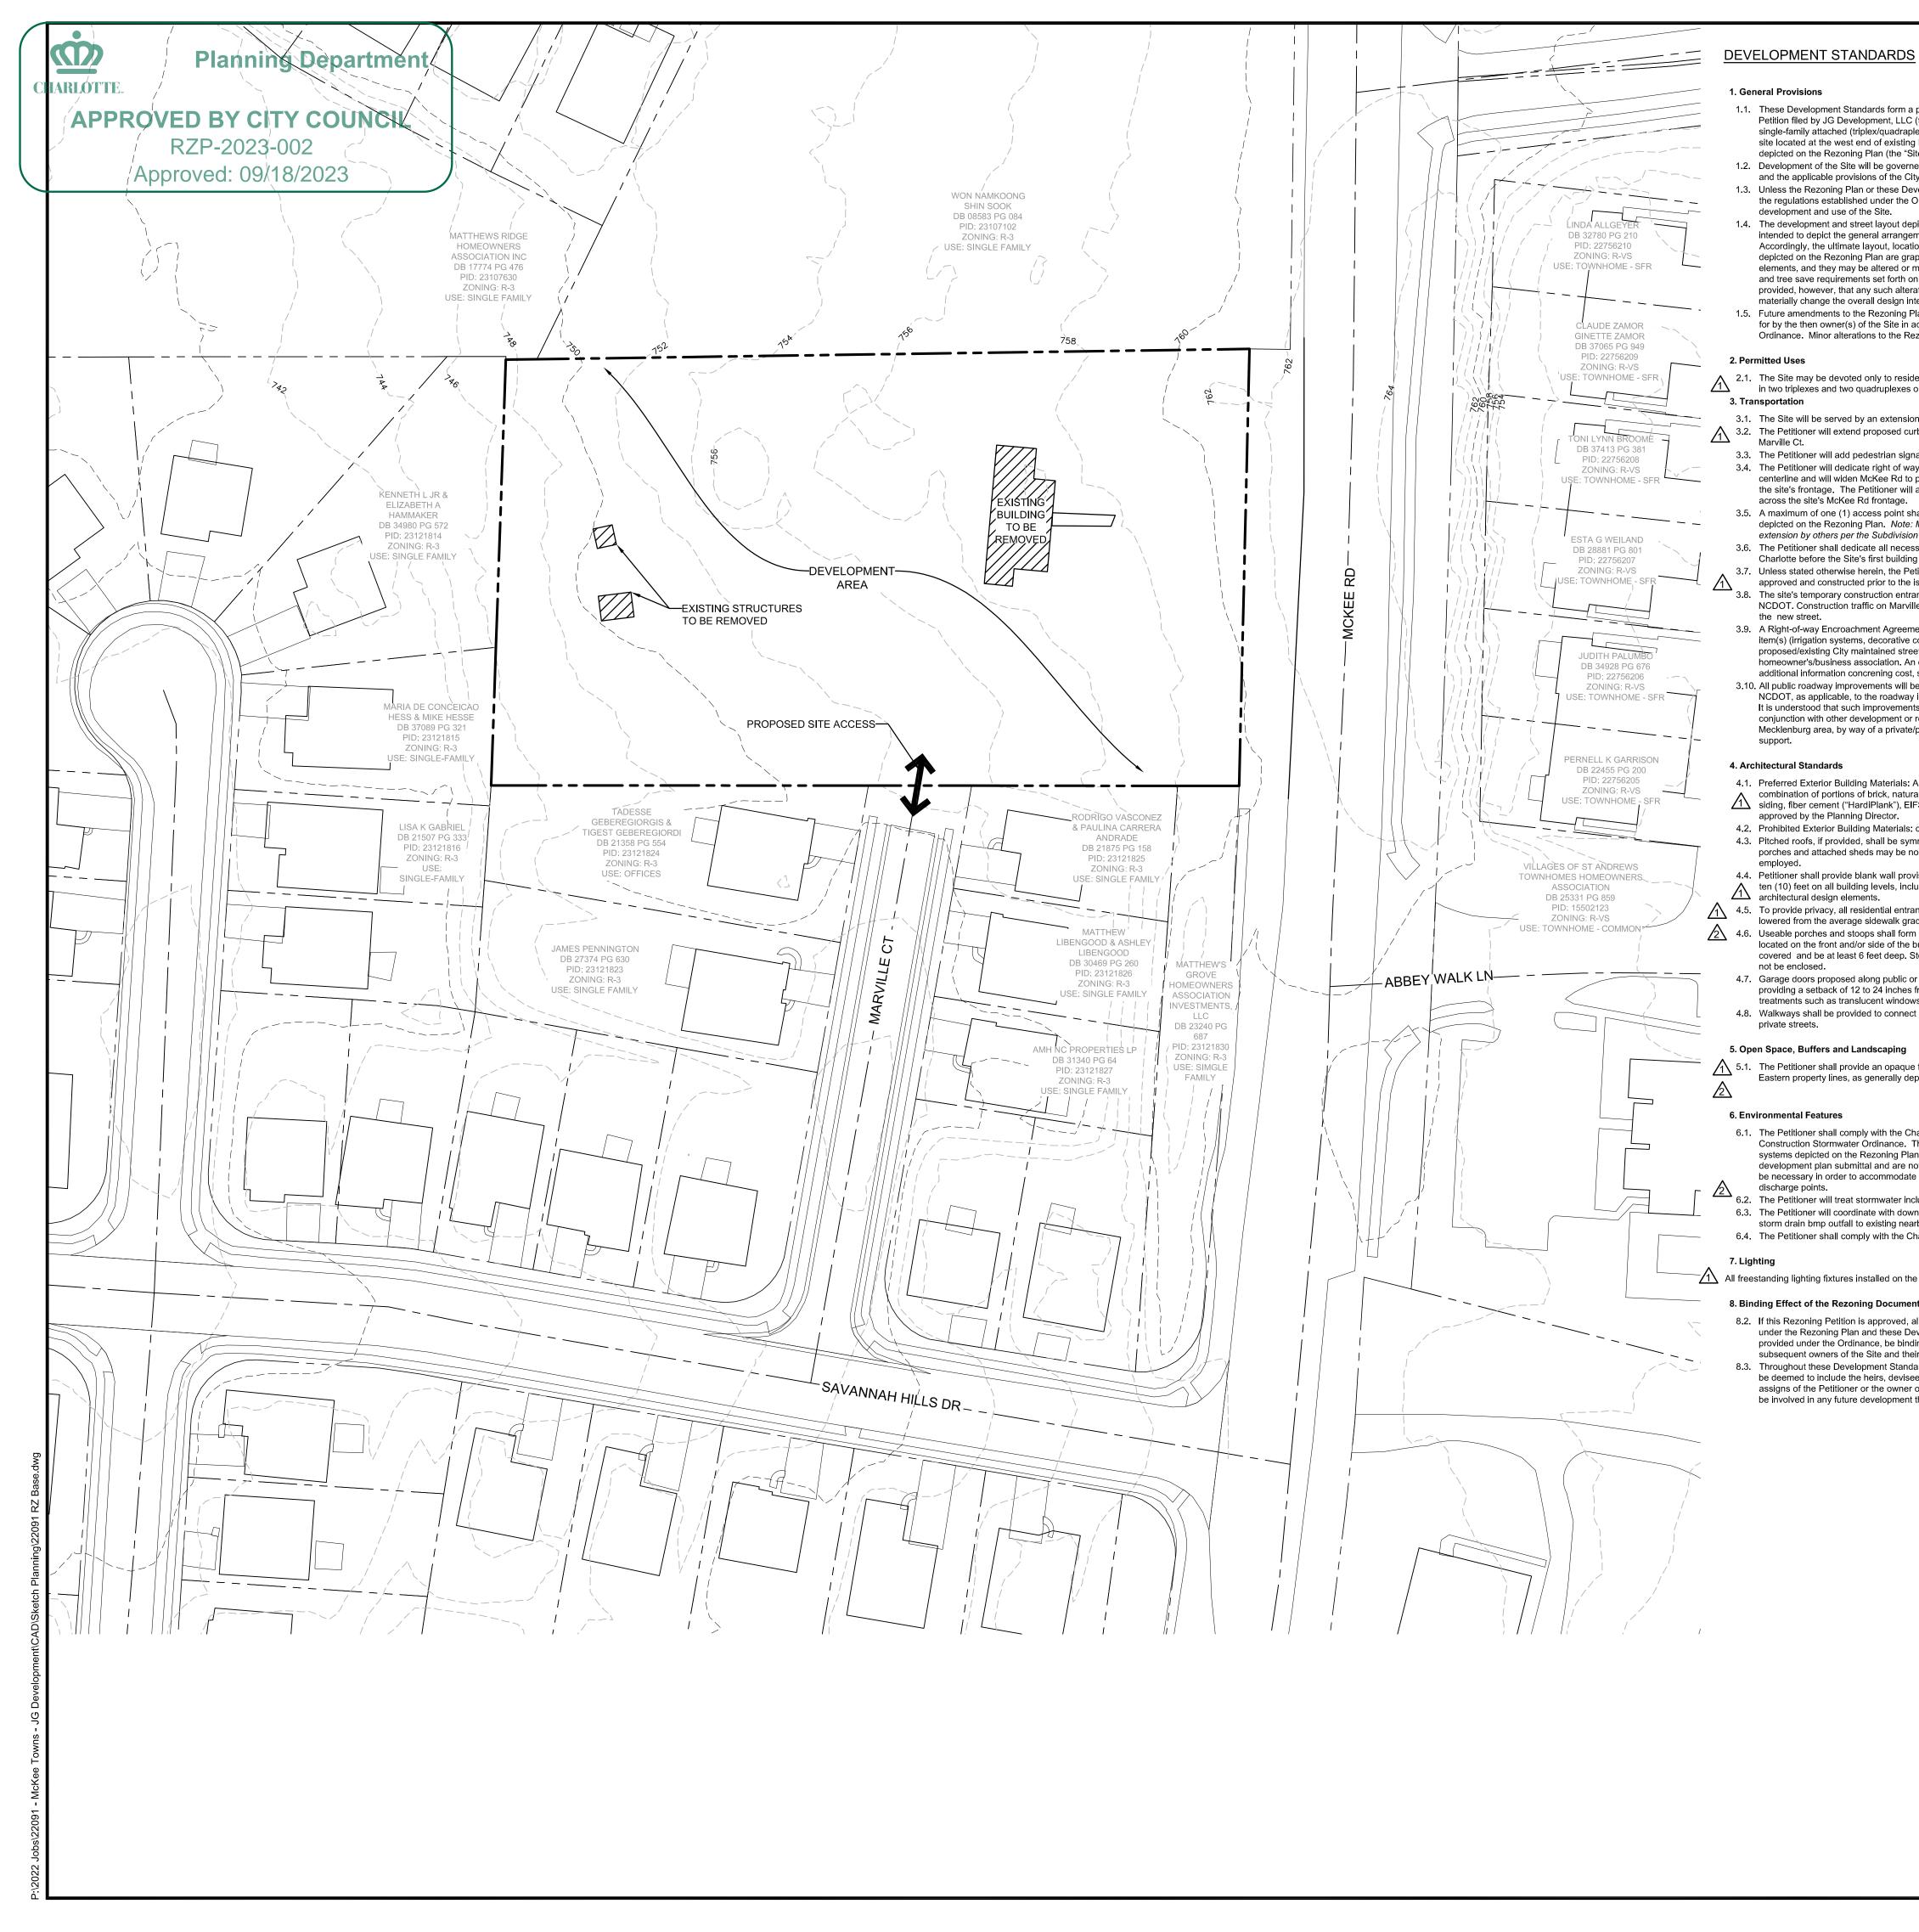

#### . General Provisions

- 1.1. These Development Standards form a part of the Rezoning Plan associated with the Rezoning Petition filed by JG Development, LLC (the "Petitioner") to accommodate the development of a single-family attached (triplex/quadraplex) residential community on that approximately 1.77-acre site located at the west end of existing Marville Ct, adjacent to McKee Rd, as more particularly
- 1.2. Development of the Site will be governed by the Rezoning Plan, these Development Standards and the applicable provisions of the City of Charlotte Zoning Ordinance (the "Ordinance"). 1.3. Unless the Rezoning Plan or these Development Standards establish more stringent standards,
- the regulations established under the Ordinance for the R-8 zoning district shall govern the development and use of the Site. 1.4. The development and street layout depicted on the Rezoning Plan are schematic in nature and are
- intended to depict the general arrangement of such uses and improvements on the Site. Accordingly, the ultimate layout, locations and sizes of the development and site elements depicted on the Rezoning Plan are graphic representations of the proposed development and site elements, and they may be altered or modified in accordance with the setback, yard, landscaping and tree save requirements set forth on this Rezoning Plan and the Development Standards, provided, however, that any such alterations and modifications shall be minor in nature and not materially change the overall design intent depicted on the Rezoning Plan. 1.5. Future amendments to the Rezoning Plan and/or these Development Standards may be applied
- for by the then owner(s) of the Site in accordance with the provisions of Chapter 6 of the Ordinance. Minor alterations to the Rezoning Plan are subject to Section 6.207 of the Ordinance 2. Permitted Uses

- 2.1. The Site may be devoted only to residential uses containing a maximum of fourteen (14) units total in two triplexes and two quadruglexes on individual to in two triplexes and two quadruplexes on individual lots meeting their development standards. 3. Transportation
- 3.1. The Site will be served by an extension of an existing public street (Marville Ct). 3.2. The Petitioner will extend proposed curb and gutter to connect to existing curb and gutter on Marville Ct.
- Marville Ct. 3.3. The Petitioner will add pedestrian signage on Marville Ct. in coordination with CDOT. 3.4. The Petitioner will dedicate right of way along the site's McKee Rd frontage 52' from the road centerline and will widen McKee Rd to provide a back of curb dimension 30' from centerline across the site's frontage. The Petitioner will also construct of a 12' multi-use path and 8' planting strip across the site's McKee Rd frontage.
- 3.5. A maximum of one (1) access point shall be provided at the end of Marville Ct, as generally depicted on the Rezoning Plan. Note: Marville Ct will be stubbed toward the west for future extension by others per the Subdivision Ordinance.
- 3.6. The Petitioner shall dedicate all necessary rights-of-way in fee simple conveyance to the City of Charlotte before the Site's first building certificate of occupancy is issued. 3.7. Unless stated otherwise herein, the Petitioner shall ensure that all transportation improvements are approved and constructed prior to the issuance of the Site's first building certificate of occupancy 3.8. The site's temporary construction entrance shall connect directly to Mckee Rd. as allowed by NCDOT. Construction traffic on Marville Ct. shall be limited to paving and utility work to connect the new street.
- 3.9. A Right-of-way Encroachment Agreement is required for the installation of any non-standard item(s) (irrigation systems, decorative concrete pavement, brick pavers, etc.) within the proposed/existing City maintained street right-of-way by a private individual, group, business, or homeowner's/business association. An encroachment agreement must be approved by CDOT for additional information concrening cost, submittal, and liability insurance coverage requirements.
- 3.10. All public roadway improvements will be subject to the standards and criteria of CDOT and NCDOT, as applicable, to the roadway improvements within the respective road system authority. It is understood that such improvements may be undertaken by the Petitioner on its own or in conjunction with other development or roadway projects taking place within the broad South Mecklenburg area, by way of a private/public partnership effort or other public sector project support.

### 4. Architectural Standards

- 4.1. Preferred Exterior Building Materials: All principal and accessory buildings shall be comprised of a combination of portions of brick, natural stone (or its synthetic equivalent), stucco, cementitious siding, fiber cement ("HardiPlank"), EIFS, decorative block, wood and/or other materials approved by the Planning Director.
- 4.2. Prohibited Exterior Building Materials: concrete masonry units not architecturally finished. 4.3. Pitched roofs, if provided, shall be symmetrically sloped no less than 5:12, except that roofs for porches and attached sheds may be no less than 2:12, unless a flat roof architectural style is emploved.
- 4.4. Petitioner shall provide blank wall provisions that limit the maximum blank building wall expanse to ten (10) feet on all building levels, including but not limited to doors, windows, awnings, and/or  $\angle 11$  architectural design elements.
- 4.5. To provide privacy, all residential entrances within 15 feet of the sidewalk must be raised or lowered from the average sidewalk grade a minimum of 12"-24". 4.6. Useable porches and stoops shall form a predominant feature of the building design and be located on the front and/or side of the building. Useable front porches, when provided, should be covered and be at least 6 feet deep. Stoops and entry-level porches may be covered but should
  - not be enclosed. 4.7. Garage doors proposed along public or private streets should minimize the visual impact by providing a setback of 12 to 24 inches from the front wall plane and additional architectural eatments such as translucent windows or projecting elements over the garage door openin 4.8. Walkways shall be provided to connect all residential entrances to sidewalks along public and
  - private streets.
- 5. Open Space, Buffers and Landscaping 5.1. The Petitioner shall provide an opaque fence (5-6' ht. per ordinance) along the Western and Eastern property lines, as generally depicted on the Rezoning Plan.

## 6. Environmental Features

- 6.1. The Petitioner shall comply with the Charlotte City Council approved and adopted Post Construction Stormwater Ordinance. The location, size, and type of stormwater management systems depicted on the Rezoning Plan are subject to review and approval as part of the full development plan submittal and are not implicitly approved with this rezoning. Adjustments may be necessary in order to accommodate actual storm water treatment requirements and natural site discharge points.
- discharge points.
  6.2. The Petitioner will treat stormwater including the pre-existing BUA. 6.3. The Petitioner will coordinate with downstream neighbor(s) to make a good faith effort to connect storm drain bmp outfall to existing nearby storm pipe. 6.4. The Petitioner shall comply with the Charlotte Tree Ordinance.

depicted on the Rezoning Plan (the "Site"). The Site is comprised of Tax Parcel 231-071-20.

LEGEND:

\_\_\_\_\_\_\_ \_\_\_\_\_\_698\_\_\_

\_\_\_\_

\_\_\_\_\_ · · · \_\_\_\_

\_\_\_\_\_

\_ \_ \_ \_ \_ \_

\_\_\_\_\_

\_\_\_\_\_X \_\_\_\_\_X \_\_\_\_\_

ΔΔ

\_\_\_\_\_

\_ \_ \_ \_

PROPERTY BOUNDARY EXISTING CONTOUR LINES PROPOSED CONTOUR LINES EXISTING STREAM / WATER BODY EXISTING LOT LINE RIGHT-OF-WAY LINE SETBACK LINE EXISTING PAVEMENT PROPOSED CURBING EXISTING CURBING ROAD CENTERLINE EXISTING FENCE PROPOSED BUILDING EXISTING BUILDING EXISTING BUILDING TO BE REMOVED PROPOSED ASPHALT PROPOSED CONCRETE PROPOSED TREE SAVE AREA PROPOSED OPEN SPACE PROPOSED WATER QUALITY

PROPOSED SITE ENTRY

SCALE: 1" = 40'

Ш S S 0  $\square$  $\square$ 0A 28 Ľ й U Ш S  $\geq$  $\mathbf{\Sigma}$ ΞШ  $\bigcirc$ 2101 N Σ 0  $\sim$ 