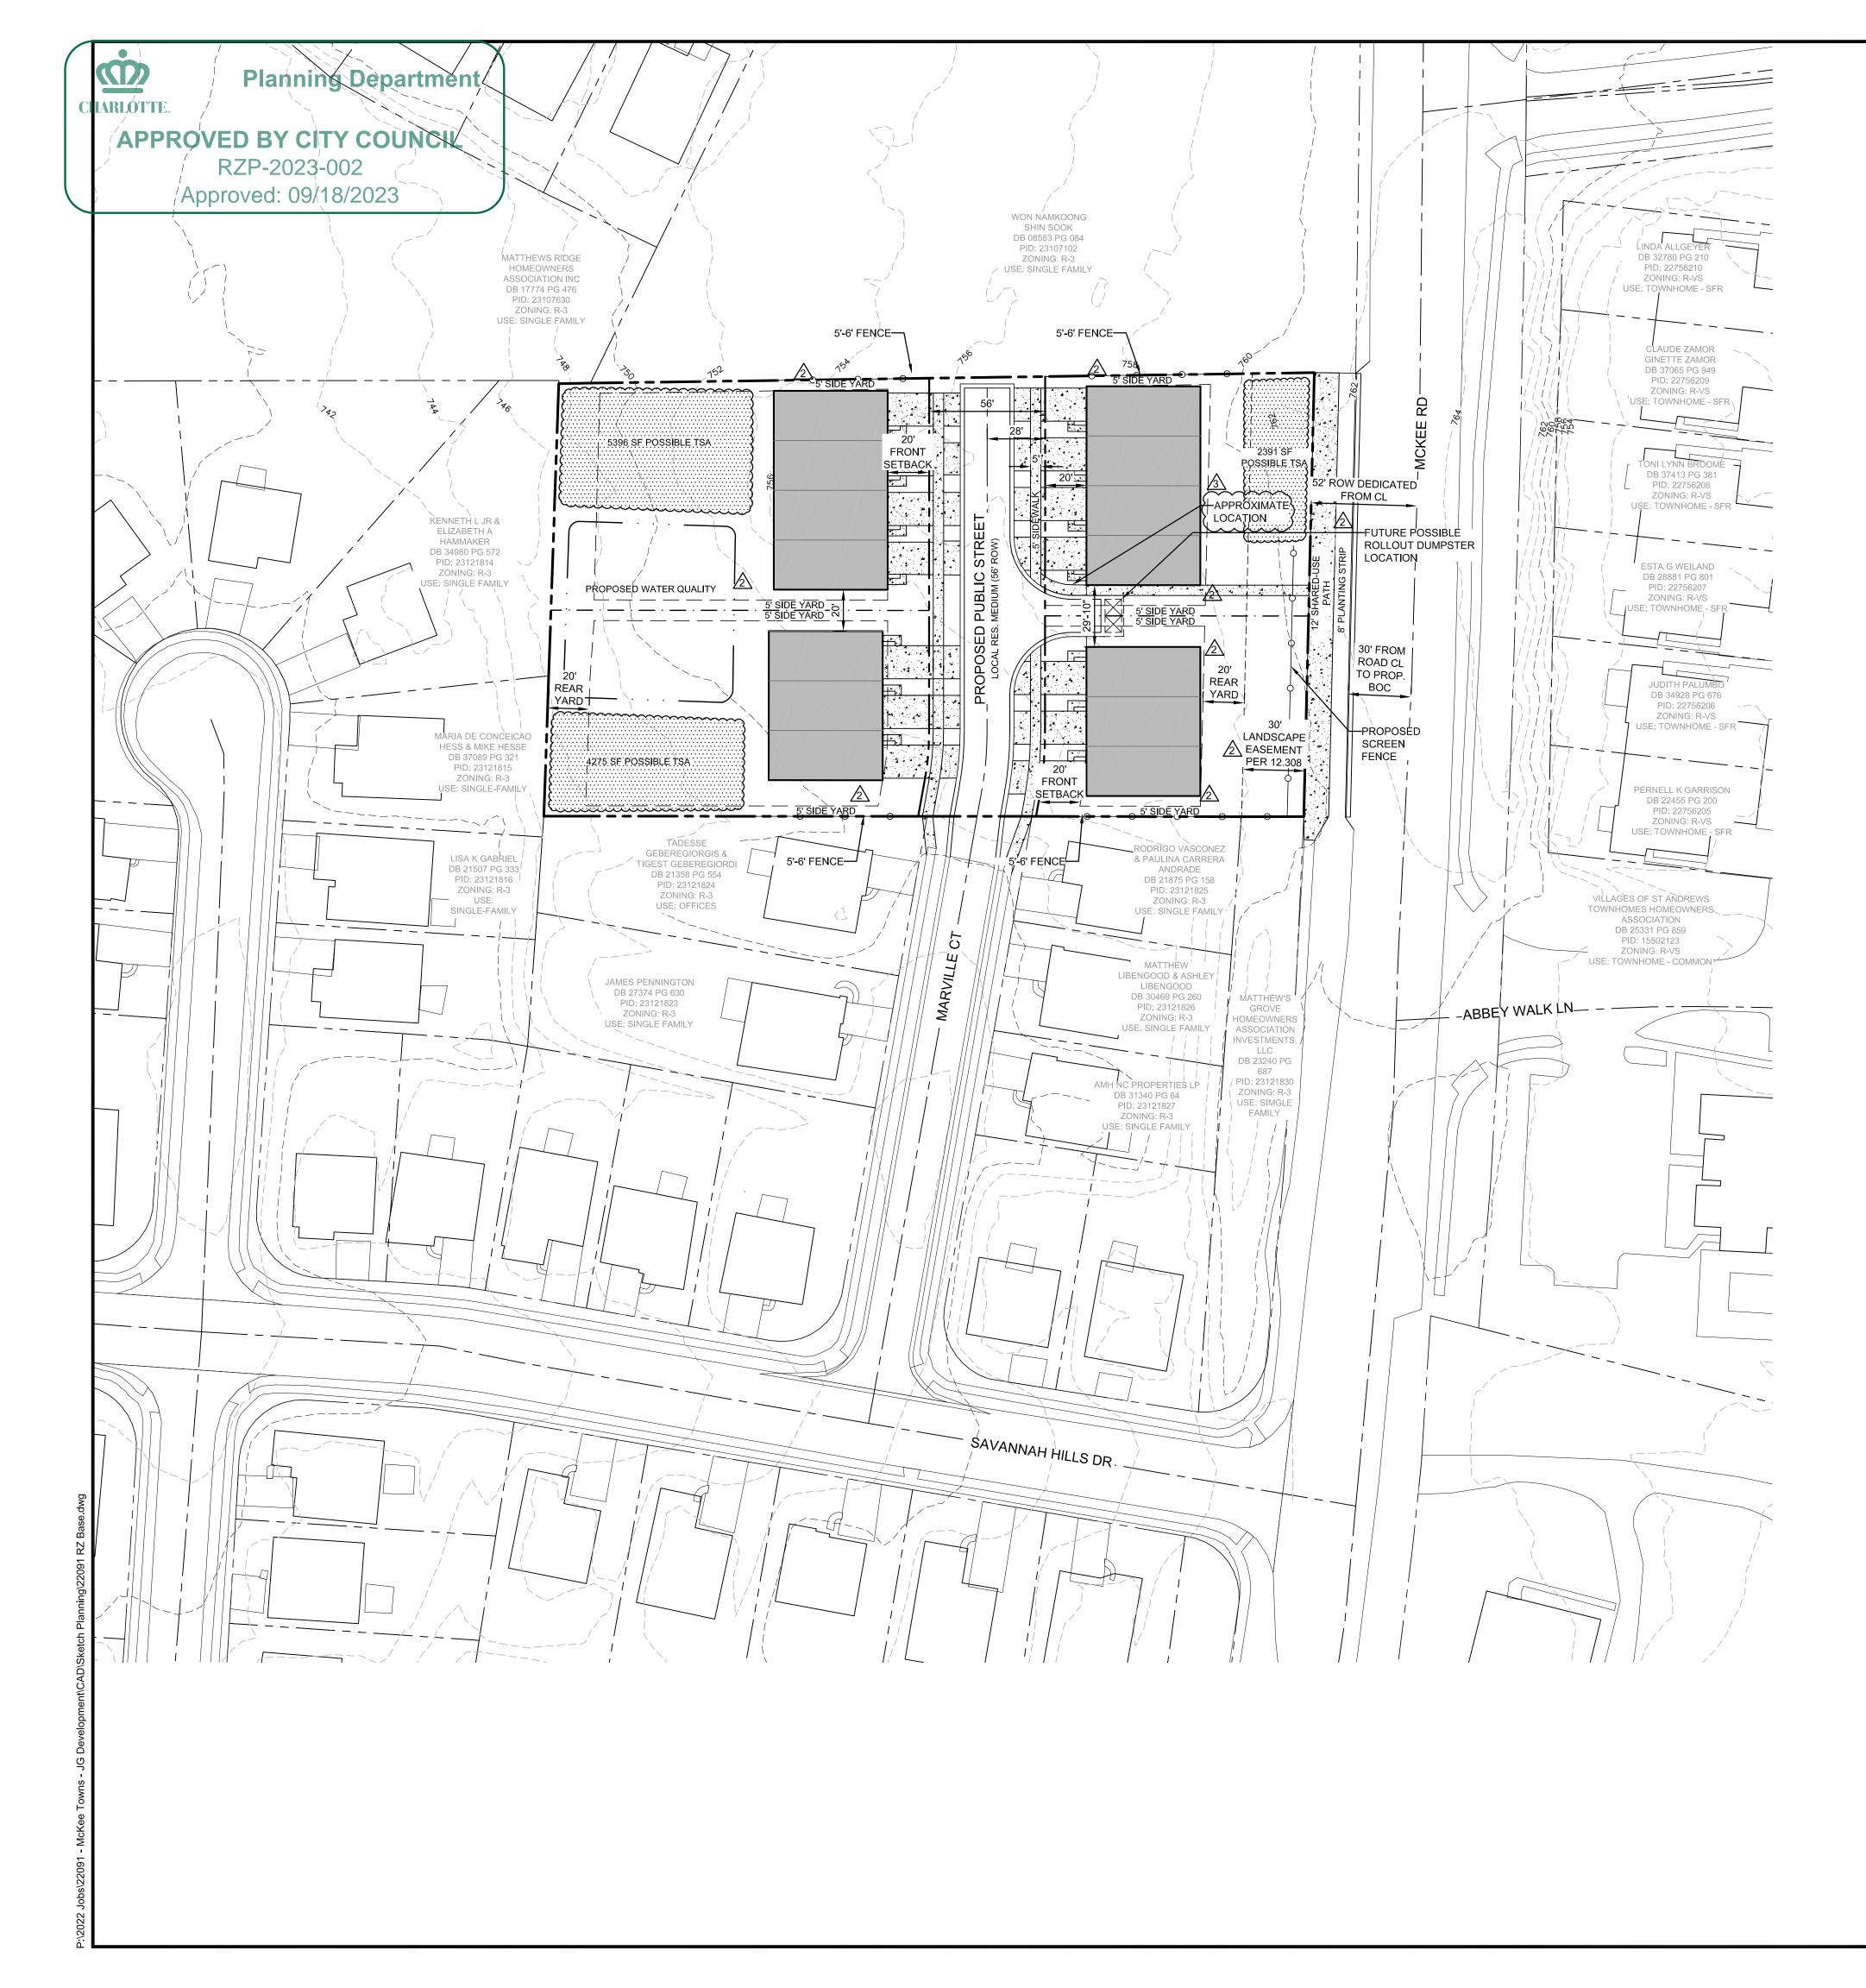

#### . General Provisions

- 1.1. These Development Standards form a part of the Rezoning Plan associated with the Rezoning Petition filed by JG Development, LLC (the "Petitioner") to accommodate the development of a single-family attached (triplex/quadraplex) residential community on that approximately 1.77-acre site located at the west end of existing Marville Ct, adjacent to McKee Rd, as more particularly
- 1.2. Development of the Site will be governed by the Rezoning Plan, these Development Standards and the applicable provisions of the City of Charlotte Zoning Ordinance (the "Ordinance"). 1.3. Unless the Rezoning Plan or these Development Standards establish more stringent standards,
- the regulations established under the Ordinance for the R-8 zoning district shall govern the development and use of the Site. 1.4. The development and street layout depicted on the Rezoning Plan are schematic in nature and are
- intended to depict the general arrangement of such uses and improvements on the Site. Accordingly, the ultimate layout, locations and sizes of the development and site elements depicted on the Rezoning Plan are graphic representations of the proposed development and site elements, and they may be altered or modified in accordance with the setback, yard, landscaping and tree save requirements set forth on this Rezoning Plan and the Development Standards, provided, however, that any such alterations and modifications shall be minor in nature and not materially change the overall design intent depicted on the Rezoning Plan. 1.5. Future amendments to the Rezoning Plan and/or these Development Standards may be applied
- for by the then owner(s) of the Site in accordance with the provisions of Chapter 6 of the Ordinance. Minor alterations to the Rezoning Plan are subject to Section 6.207 of the Ordinance 2. Permitted Uses

- 2.1. The Site may be devoted only to residential uses containing a maximum of fourteen (14) units total in two triplexes and two quadruglexes on individual to in two triplexes and two quadruplexes on individual lots meeting their development standards. 3. Transportation
- 3.1. The Site will be served by an extension of an existing public street (Marville Ct). 3.2. The Petitioner will extend proposed curb and gutter to connect to existing curb and gutter on Marville Ct.
- Marville Ct. 3.3. The Petitioner will add pedestrian signage on Marville Ct. in coordination with CDOT. 3.4. The Petitioner will dedicate right of way along the site's McKee Rd frontage 52' from the road centerline and will widen McKee Rd to provide a back of curb dimension 30' from centerline across the site's frontage. The Petitioner will also construct of a 12' multi-use path and 8' planting strip across the site's McKee Rd frontage.
- 3.5. A maximum of one (1) access point shall be provided at the end of Marville Ct, as generally depicted on the Rezoning Plan. Note: Marville Ct will be stubbed toward the west for future extension by others per the Subdivision Ordinance.
- 3.6. The Petitioner shall dedicate all necessary rights-of-way in fee simple conveyance to the City of Charlotte before the Site's first building certificate of occupancy is issued. 3.7. Unless stated otherwise herein, the Petitioner shall ensure that all transportation improvements are approved and constructed prior to the issuance of the Site's first building certificate of occupancy 3.8. The site's temporary construction entrance shall connect directly to Mckee Rd. as allowed by NCDOT. Construction traffic on Marville Ct. shall be limited to paving and utility work to connect the new street.
- 3.9. A Right-of-way Encroachment Agreement is required for the installation of any non-standard item(s) (irrigation systems, decorative concrete pavement, brick pavers, etc.) within the proposed/existing City maintained street right-of-way by a private individual, group, business, or homeowner's/business association. An encroachment agreement must be approved by CDOT for additional information concrening cost, submittal, and liability insurance coverage requirements.
- 3.10. All public roadway improvements will be subject to the standards and criteria of CDOT and NCDOT, as applicable, to the roadway improvements within the respective road system authority. It is understood that such improvements may be undertaken by the Petitioner on its own or in conjunction with other development or roadway projects taking place within the broad South Mecklenburg area, by way of a private/public partnership effort or other public sector project support.

### 4. Architectural Standards

- 4.1. Preferred Exterior Building Materials: All principal and accessory buildings shall be comprised of a combination of portions of brick, natural stone (or its synthetic equivalent), stucco, cementitious siding, fiber cement ("HardiPlank"), EIFS, decorative block, wood and/or other materials approved by the Planning Director.
- 4.2. Prohibited Exterior Building Materials: concrete masonry units not architecturally finished. 4.3. Pitched roofs, if provided, shall be symmetrically sloped no less than 5:12, except that roofs for porches and attached sheds may be no less than 2:12, unless a flat roof architectural style is emploved.
- 4.4. Petitioner shall provide blank wall provisions that limit the maximum blank building wall expanse to ten (10) feet on all building levels, including but not limited to doors, windows, awnings, and/or  $\angle 11$  architectural design elements.
- 4.5. To provide privacy, all residential entrances within 15 feet of the sidewalk must be raised or lowered from the average sidewalk grade a minimum of 12"-24". 4.6. Useable porches and stoops shall form a predominant feature of the building design and be located on the front and/or side of the building. Useable front porches, when provided, should be covered and be at least 6 feet deep. Stoops and entry-level porches may be covered but should
  - not be enclosed. 4.7. Garage doors proposed along public or private streets should minimize the visual impact by providing a setback of 12 to 24 inches from the front wall plane and additional architectural eatments such as translucent windows or projecting elements over the garage door openin 4.8. Walkways shall be provided to connect all residential entrances to sidewalks along public and
  - private streets.
- 5. Open Space, Buffers and Landscaping 5.1. The Petitioner shall provide an opaque fence (5-6' ht. per ordinance) along the Western and Eastern property lines, as generally depicted on the Rezoning Plan.

## 6. Environmental Features

- 6.1. The Petitioner shall comply with the Charlotte City Council approved and adopted Post Construction Stormwater Ordinance. The location, size, and type of stormwater management systems depicted on the Rezoning Plan are subject to review and approval as part of the full development plan submittal and are not implicitly approved with this rezoning. Adjustments may be necessary in order to accommodate actual storm water treatment requirements and natural site discharge points.
- discharge points.
  6.2. The Petitioner will treat stormwater including the pre-existing BUA. 6.3. The Petitioner will coordinate with downstream neighbor(s) to make a good faith effort to connect storm drain bmp outfall to existing nearby storm pipe. 6.4. The Petitioner shall comply with the Charlotte Tree Ordinance.

depicted on the Rezoning Plan (the "Site"). The Site is comprised of Tax Parcel 231-071-20.

LEGEND:

\_\_\_\_\_\_\_ \_\_\_\_\_\_698\_\_\_

\_\_\_\_

\_\_\_\_\_ · · · \_\_\_\_

\_\_\_\_\_

\_ \_ \_ \_ \_ \_

\_\_\_\_\_

\_\_\_\_\_X \_\_\_\_\_X \_\_\_\_\_

ΔΔ

\_\_\_\_\_

\_ \_ \_ \_

PROPERTY BOUNDARY EXISTING CONTOUR LINES PROPOSED CONTOUR LINES EXISTING STREAM / WATER BODY EXISTING LOT LINE RIGHT-OF-WAY LINE SETBACK LINE EXISTING PAVEMENT PROPOSED CURBING EXISTING CURBING ROAD CENTERLINE EXISTING FENCE PROPOSED BUILDING EXISTING BUILDING EXISTING BUILDING TO BE REMOVED PROPOSED ASPHALT PROPOSED CONCRETE PROPOSED TREE SAVE AREA PROPOSED OPEN SPACE PROPOSED WATER QUALITY

PROPOSED SITE ENTRY

SCALE: 1" = 40'

Ш S S 0  $\square$  $\square$ 0A 28 Ľ й U Ш S  $\geq$  $\mathbf{\Sigma}$ ΞШ  $\bigcirc$ 2101 N Σ 0  $\sim$ 