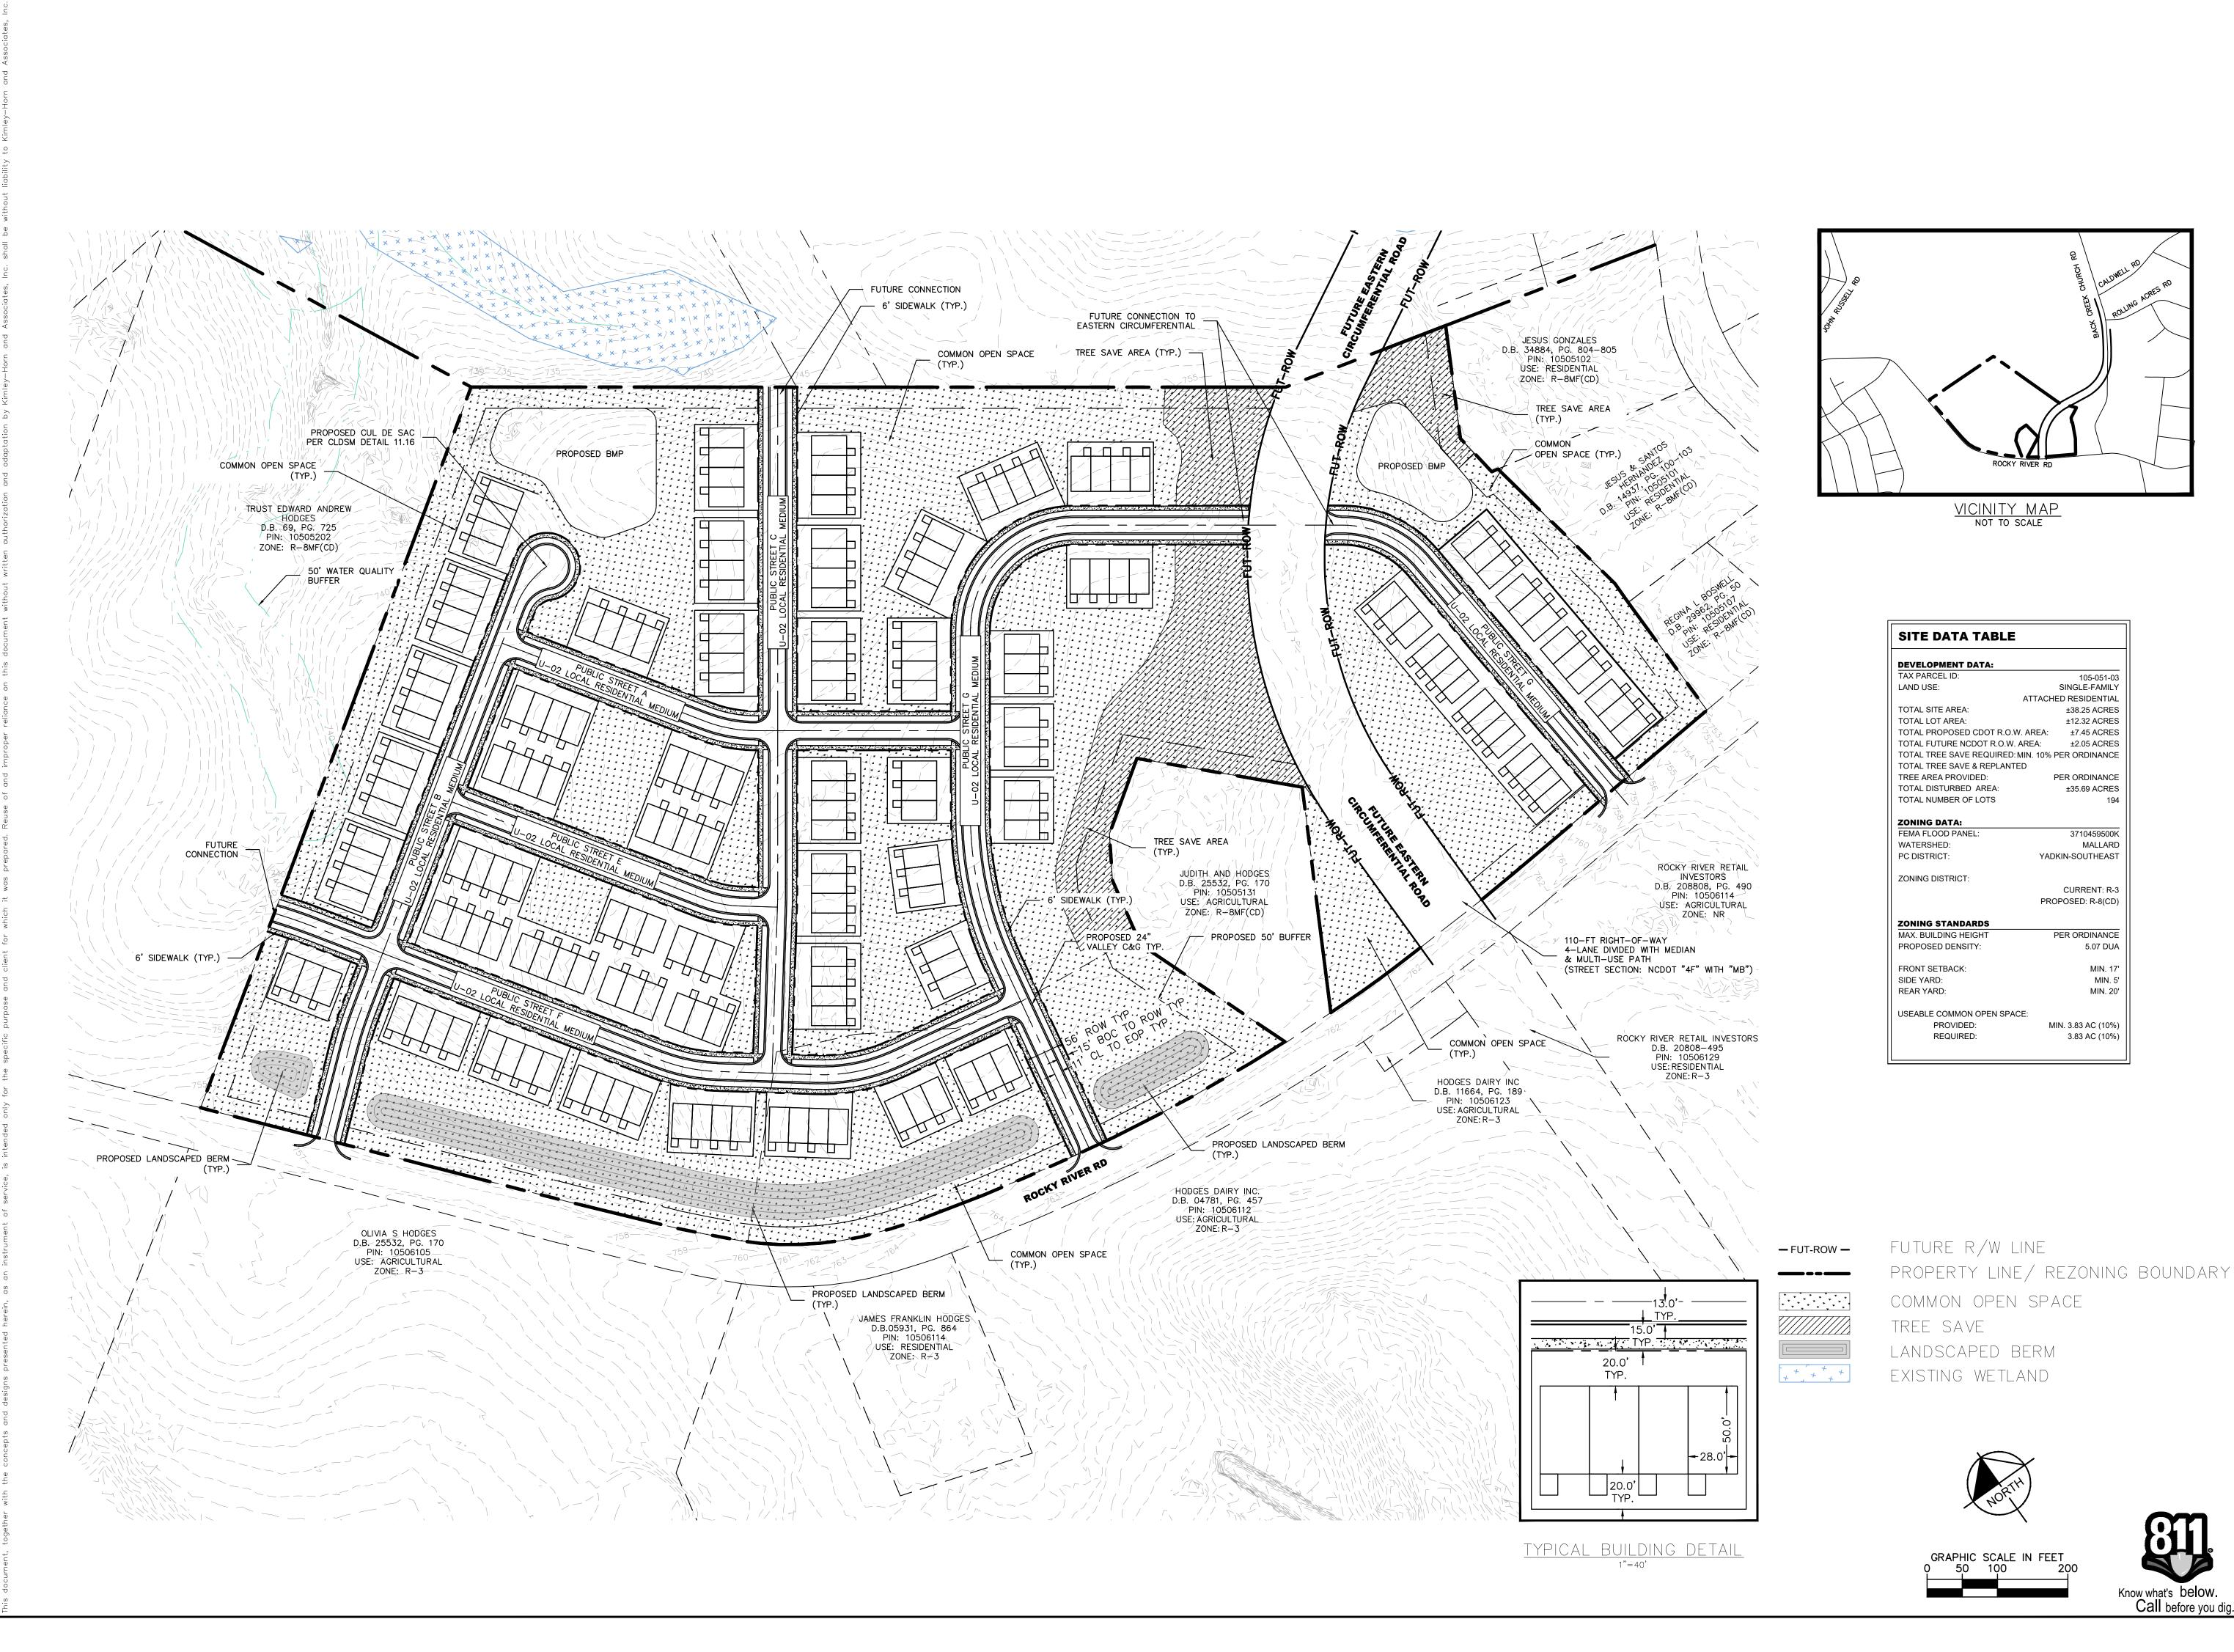

| DEVELOPMENT DATA:                            |                     |
|----------------------------------------------|---------------------|
| TAX PARCEL ID:                               | 105-051-03          |
| LAND USE:                                    | SINGLE-FAMILY       |
| AT                                           | TACHED RESIDENTIAL  |
| TOTAL SITE AREA:                             | ±38.25 ACRES        |
| TOTAL LOT AREA:                              | ±12.32 ACRES        |
| TOTAL PROPOSED CDOT R.O.W. AF                | REA: ±7.45 ACRES    |
| TOTAL FUTURE NCDOT R.O.W. ARE                | EA: ±2.05 ACRES     |
| TOTAL TREE SAVE REQUIRED: MIN                | . 10% PER ORDINANCE |
| TOTAL TREE SAVE & REPLANTED                  |                     |
| TREE AREA PROVIDED:<br>TOTAL DISTURBED AREA: | PER ORDINANCE       |
| TOTAL DISTURBED AREA:                        | ±35.69 ACRES        |
| TOTAL NUMBER OF LOTS                         | 194                 |
|                                              |                     |
| ZONING DATA:                                 |                     |
| FEMA FLOOD PANEL:                            | 3710459500K         |
| WATERSHED:                                   | MALLARD             |
| PC DISTRICT:                                 | YADKIN-SOUTHEAST    |
|                                              |                     |
| ZONING DISTRICT:                             |                     |
|                                              | CURRENT: R-3        |
|                                              | PROPOSED: R-8(CD)   |
| ZONING STANDARDS                             |                     |
| MAX. BUILDING HEIGHT                         | PER ORDINANCE       |
| PROPOSED DENSITY:                            | 5.07 DUA            |
| FRONT SETBACK:                               | MIN. 17'            |
| SIDE YARD:                                   | MIN. 5'             |
| REAR YARD:                                   | MIN. 20'            |
|                                              |                     |
| USEABLE COMMON OPEN SPACE:                   |                     |
| PROVIDED:                                    | MIN. 3.83 AC (10%)  |
| REQUIRED:                                    | 3.83 AC (10%)       |
| 1                                            |                     |

| LAND USE: SINGLE-FAMILY<br>ATTACHED RESIDENTIAL<br>TOTAL SITE AREA: ±38.25 ACRES<br>TOTAL LOT AREA: ±12.32 ACRES<br>TOTAL PROPOSED CDOT R.O.W. AREA: ±7.45 ACRES<br>TOTAL FUTURE NCDOT R.O.W. AREA: ±2.05 ACRES                                                                                                                                                                                                                                                                                                                                                                                                                                                                                                                                                                                                                                                                                                                                                                                                                                                                                                                                                                                                                                                                                                                                                                                                                                                                                                                                                                                                                                                                                                                                                                                                                                                                                                                                                                                                                                                                                                                                                                                                                                                                                                                                                                                                                |                                                                                                                                                | )                                                                              |
|--------------------------------------------------------------------------------------------------------------------------------------------------------------------------------------------------------------------------------------------------------------------------------------------------------------------------------------------------------------------------------------------------------------------------------------------------------------------------------------------------------------------------------------------------------------------------------------------------------------------------------------------------------------------------------------------------------------------------------------------------------------------------------------------------------------------------------------------------------------------------------------------------------------------------------------------------------------------------------------------------------------------------------------------------------------------------------------------------------------------------------------------------------------------------------------------------------------------------------------------------------------------------------------------------------------------------------------------------------------------------------------------------------------------------------------------------------------------------------------------------------------------------------------------------------------------------------------------------------------------------------------------------------------------------------------------------------------------------------------------------------------------------------------------------------------------------------------------------------------------------------------------------------------------------------------------------------------------------------------------------------------------------------------------------------------------------------------------------------------------------------------------------------------------------------------------------------------------------------------------------------------------------------------------------------------------------------------------------------------------------------------------------------------------------------|------------------------------------------------------------------------------------------------------------------------------------------------|--------------------------------------------------------------------------------|
| NOT TO SCALE<br>NOT TO SCALE<br>SITE DATA TABLE<br>DEVELOPMENT DATA:<br>TAX PARCEL ID: 105-051-03<br>LAND USE: SINGLE-FAMILY<br>ATTACHED RESIDENTIAL<br>TOTAL SITE AREA: 105-051-03<br>LAND USE: |                                                                                                                                                | )<br>_                                                                         |
| SITE DATA TABLE<br>DEVELOPMENT DATA:<br>TAX PARCEL ID: 105-051-03<br>LAND USE: SINGLE-FAMILY<br>ATTACHED RESIDENTIAL<br>TOTAL SITE AREA: ±38.25 ACRES<br>TOTAL LOT AREA: ±12.32 ACRES<br>TOTAL LOT AREA: ±12.32 ACRES<br>TOTAL PROPOSED CDOT R.O.W. AREA: ±7.45 ACRES<br>TOTAL FUTURE NCDOT R.O.W. AREA: ±2.05 ACRES                                                                                                                                                                                                                                                                                                                                                                                                                                                                                                                                                                                                                                                                                                                                                                                                                                                                                                                                                                                                                                                                                                                                                                                                                                                                                                                                                                                                                                                                                                                                                                                                                                                                                                                                                                                                                                                                                                                                                                                                                                                                                                           | NOT TO SCALE                                                                                                                                   |                                                                                |
| DEVELOPMENT DATA:<br>TAX PARCEL ID: 105-051-03<br>LAND USE: SINGLE-FAMILY<br>ATTACHED RESIDENTIAL<br>TOTAL SITE AREA: ±38.25 ACRES<br>TOTAL LOT AREA: ±12.32 ACRES<br>TOTAL PROPOSED CDOT R.O.W. AREA: ±7.45 ACRES<br>TOTAL FUTURE NCDOT R.O.W. AREA: ±2.05 ACRES                                                                                                                                                                                                                                                                                                                                                                                                                                                                                                                                                                                                                                                                                                                                                                                                                                                                                                                                                                                                                                                                                                                                                                                                                                                                                                                                                                                                                                                                                                                                                                                                                                                                                                                                                                                                                                                                                                                                                                                                                                                                                                                                                              |                                                                                                                                                |                                                                                |
| DEVELOPMENT DATA:<br>TAX PARCEL ID: 105-051-03<br>LAND USE: SINGLE-FAMILY<br>ATTACHED RESIDENTIAL<br>TOTAL SITE AREA: ±38.25 ACRES<br>TOTAL LOT AREA: ±12.32 ACRES<br>TOTAL PROPOSED CDOT R.O.W. AREA: ±7.45 ACRES<br>TOTAL FUTURE NCDOT R.O.W. AREA: ±2.05 ACRES                                                                                                                                                                                                                                                                                                                                                                                                                                                                                                                                                                                                                                                                                                                                                                                                                                                                                                                                                                                                                                                                                                                                                                                                                                                                                                                                                                                                                                                                                                                                                                                                                                                                                                                                                                                                                                                                                                                                                                                                                                                                                                                                                              |                                                                                                                                                |                                                                                |
| DEVELOPMENT DATA:<br>TAX PARCEL ID: 105-051-03<br>AND USE: SINGLE-FAMILY<br>ATTACHED RESIDENTIAL<br>TOTAL SITE AREA: ±38.25 ACRES<br>TOTAL LOT AREA: ±12.32 ACRES<br>TOTAL PROPOSED CDOT R.O.W. AREA: ±7.45 ACRES<br>TOTAL FUTURE NCDOT R.O.W. AREA: ±2.05 ACRES                                                                                                                                                                                                                                                                                                                                                                                                                                                                                                                                                                                                                                                                                                                                                                                                                                                                                                                                                                                                                                                                                                                                                                                                                                                                                                                                                                                                                                                                                                                                                                                                                                                                                                                                                                                                                                                                                                                                                                                                                                                                                                                                                               |                                                                                                                                                |                                                                                |
| DEVELOPMENT DATA:<br>TAX PARCEL ID: 105-051-03<br>LAND USE: SINGLE-FAMILY<br>ATTACHED RESIDENTIAL<br>TOTAL SITE AREA: ±38.25 ACRES<br>TOTAL LOT AREA: ±12.32 ACRES<br>TOTAL PROPOSED CDOT R.O.W. AREA: ±7.45 ACRES<br>TOTAL FUTURE NCDOT R.O.W. AREA: ±2.05 ACRES                                                                                                                                                                                                                                                                                                                                                                                                                                                                                                                                                                                                                                                                                                                                                                                                                                                                                                                                                                                                                                                                                                                                                                                                                                                                                                                                                                                                                                                                                                                                                                                                                                                                                                                                                                                                                                                                                                                                                                                                                                                                                                                                                              |                                                                                                                                                |                                                                                |
| DEVELOPMENT DATA:<br>TAX PARCEL ID: 105-051-03<br>LAND USE: SINGLE-FAMILY<br>ATTACHED RESIDENTIAL<br>TOTAL SITE AREA: ±38.25 ACRES<br>TOTAL LOT AREA: ±12.32 ACRES<br>TOTAL PROPOSED CDOT R.O.W. AREA: ±7.45 ACRES<br>TOTAL FUTURE NCDOT R.O.W. AREA: ±2.05 ACRES                                                                                                                                                                                                                                                                                                                                                                                                                                                                                                                                                                                                                                                                                                                                                                                                                                                                                                                                                                                                                                                                                                                                                                                                                                                                                                                                                                                                                                                                                                                                                                                                                                                                                                                                                                                                                                                                                                                                                                                                                                                                                                                                                              |                                                                                                                                                |                                                                                |
| DEVELOPMENT DATA:<br>TAX PARCEL ID: 105-051-03<br>LAND USE: SINGLE-FAMILY<br>ATTACHED RESIDENTIAL<br>TOTAL SITE AREA: ±38.25 ACRES<br>TOTAL LOT AREA: ±12.32 ACRES<br>TOTAL PROPOSED CDOT R.O.W. AREA: ±7.45 ACRES<br>TOTAL FUTURE NCDOT R.O.W. AREA: ±2.05 ACRES                                                                                                                                                                                                                                                                                                                                                                                                                                                                                                                                                                                                                                                                                                                                                                                                                                                                                                                                                                                                                                                                                                                                                                                                                                                                                                                                                                                                                                                                                                                                                                                                                                                                                                                                                                                                                                                                                                                                                                                                                                                                                                                                                              |                                                                                                                                                |                                                                                |
| DEVELOPMENT DATA:<br>TAX PARCEL ID: 105-051-03<br>LAND USE: SINGLE-FAMILY<br>ATTACHED RESIDENTIAL<br>TOTAL SITE AREA: ±38.25 ACRES<br>TOTAL LOT AREA: ±12.32 ACRES<br>TOTAL PROPOSED CDOT R.O.W. AREA: ±7.45 ACRES<br>TOTAL FUTURE NCDOT R.O.W. AREA: ±2.05 ACRES                                                                                                                                                                                                                                                                                                                                                                                                                                                                                                                                                                                                                                                                                                                                                                                                                                                                                                                                                                                                                                                                                                                                                                                                                                                                                                                                                                                                                                                                                                                                                                                                                                                                                                                                                                                                                                                                                                                                                                                                                                                                                                                                                              |                                                                                                                                                |                                                                                |
| DEVELOPMENT DATA:<br>TAX PARCEL ID: 105-051-03<br>LAND USE: SINGLE-FAMILY<br>ATTACHED RESIDENTIAL<br>TOTAL SITE AREA: ±38.25 ACRES<br>TOTAL LOT AREA: ±12.32 ACRES<br>TOTAL PROPOSED CDOT R.O.W. AREA: ±7.45 ACRES<br>TOTAL FUTURE NCDOT R.O.W. AREA: ±2.05 ACRES                                                                                                                                                                                                                                                                                                                                                                                                                                                                                                                                                                                                                                                                                                                                                                                                                                                                                                                                                                                                                                                                                                                                                                                                                                                                                                                                                                                                                                                                                                                                                                                                                                                                                                                                                                                                                                                                                                                                                                                                                                                                                                                                                              |                                                                                                                                                |                                                                                |
| TAX PARCEL ID: 105-051-03<br>AND USE: SINGLE-FAMILY<br>ATTACHED RESIDENTIAL<br>TOTAL SITE AREA: ±38.25 ACRES<br>TOTAL LOT AREA: ±12.32 ACRES<br>TOTAL PROPOSED CDOT R.O.W. AREA: ±7.45 ACRES<br>TOTAL FUTURE NCDOT R.O.W. AREA: ±2.05 ACRES                                                                                                                                                                                                                                                                                                                                                                                                                                                                                                                                                                                                                                                                                                                                                                                                                                                                                                                                                                                                                                                                                                                                                                                                                                                                                                                                                                                                                                                                                                                                                                                                                                                                                                                                                                                                                                                                                                                                                                                                                                                                                                                                                                                    | CITE DATA TADI E                                                                                                                               |                                                                                |
| TAX PARCEL ID: 105-051-03<br>AND USE: SINGLE-FAMILY<br>ATTACHED RESIDENTIAL<br>TOTAL SITE AREA: ±38.25 ACRES<br>TOTAL LOT AREA: ±12.32 ACRES<br>TOTAL PROPOSED CDOT R.O.W. AREA: ±7.45 ACRES<br>TOTAL FUTURE NCDOT R.O.W. AREA: ±2.05 ACRES                                                                                                                                                                                                                                                                                                                                                                                                                                                                                                                                                                                                                                                                                                                                                                                                                                                                                                                                                                                                                                                                                                                                                                                                                                                                                                                                                                                                                                                                                                                                                                                                                                                                                                                                                                                                                                                                                                                                                                                                                                                                                                                                                                                    | SITE DATA TABLE                                                                                                                                |                                                                                |
| AND USE: SINGLE-FAMILY<br>ATTACHED RESIDENTIAL<br>TOTAL SITE AREA: ±38.25 ACRES<br>TOTAL LOT AREA: ±12.32 ACRES<br>TOTAL PROPOSED CDOT R.O.W. AREA: ±7.45 ACRES<br>TOTAL FUTURE NCDOT R.O.W. AREA: ±2.05 ACRES                                                                                                                                                                                                                                                                                                                                                                                                                                                                                                                                                                                                                                                                                                                                                                                                                                                                                                                                                                                                                                                                                                                                                                                                                                                                                                                                                                                                                                                                                                                                                                                                                                                                                                                                                                                                                                                                                                                                                                                                                                                                                                                                                                                                                 |                                                                                                                                                |                                                                                |
| ATTACHED RESIDENTIAL<br>TOTAL SITE AREA: ±38.25 ACRES<br>TOTAL LOT AREA: ±12.32 ACRES<br>TOTAL PROPOSED CDOT R.O.W. AREA: ±7.45 ACRES<br>TOTAL FUTURE NCDOT R.O.W. AREA: ±2.05 ACRES                                                                                                                                                                                                                                                                                                                                                                                                                                                                                                                                                                                                                                                                                                                                                                                                                                                                                                                                                                                                                                                                                                                                                                                                                                                                                                                                                                                                                                                                                                                                                                                                                                                                                                                                                                                                                                                                                                                                                                                                                                                                                                                                                                                                                                           | DEVELOPMENT DATA:                                                                                                                              |                                                                                |
| TOTAL SITE AREA:±38.25 ACRESTOTAL LOT AREA:±12.32 ACRESTOTAL PROPOSED CDOT R.O.W. AREA:±7.45 ACRESTOTAL FUTURE NCDOT R.O.W. AREA:±2.05 ACRES                                                                                                                                                                                                                                                                                                                                                                                                                                                                                                                                                                                                                                                                                                                                                                                                                                                                                                                                                                                                                                                                                                                                                                                                                                                                                                                                                                                                                                                                                                                                                                                                                                                                                                                                                                                                                                                                                                                                                                                                                                                                                                                                                                                                                                                                                   | DEVELOPMENT DATA:<br>TAX PARCEL ID:                                                                                                            | 105-051-03                                                                     |
| TOTAL LOT AREA:±12.32 ACRESTOTAL PROPOSED CDOT R.O.W. AREA:±7.45 ACRESTOTAL FUTURE NCDOT R.O.W. AREA:±2.05 ACRES                                                                                                                                                                                                                                                                                                                                                                                                                                                                                                                                                                                                                                                                                                                                                                                                                                                                                                                                                                                                                                                                                                                                                                                                                                                                                                                                                                                                                                                                                                                                                                                                                                                                                                                                                                                                                                                                                                                                                                                                                                                                                                                                                                                                                                                                                                               | DEVELOPMENT DATA:<br>TAX PARCEL ID:<br>LAND USE:                                                                                               | SINGLE-FAMILY                                                                  |
| TOTAL PROPOSED CDOT R.O.W. AREA:±7.45 ACRESTOTAL FUTURE NCDOT R.O.W. AREA:±2.05 ACRES                                                                                                                                                                                                                                                                                                                                                                                                                                                                                                                                                                                                                                                                                                                                                                                                                                                                                                                                                                                                                                                                                                                                                                                                                                                                                                                                                                                                                                                                                                                                                                                                                                                                                                                                                                                                                                                                                                                                                                                                                                                                                                                                                                                                                                                                                                                                          | DEVELOPMENT DATA:<br>TAX PARCEL ID:<br>LAND USE:<br>ATTACH                                                                                     | SINGLE-FAMILY<br>ED RESIDENTIAL                                                |
| TOTAL FUTURE NCDOT R.O.W. AREA: ±2.05 ACRES                                                                                                                                                                                                                                                                                                                                                                                                                                                                                                                                                                                                                                                                                                                                                                                                                                                                                                                                                                                                                                                                                                                                                                                                                                                                                                                                                                                                                                                                                                                                                                                                                                                                                                                                                                                                                                                                                                                                                                                                                                                                                                                                                                                                                                                                                                                                                                                    | DEVELOPMENT DATA:<br>TAX PARCEL ID:<br>LAND USE:<br>ATTACH<br>TOTAL SITE AREA:                                                                 | SINGLE-FAMILY<br>ED RESIDENTIAL<br>±38.25 ACRES                                |
|                                                                                                                                                                                                                                                                                                                                                                                                                                                                                                                                                                                                                                                                                                                                                                                                                                                                                                                                                                                                                                                                                                                                                                                                                                                                                                                                                                                                                                                                                                                                                                                                                                                                                                                                                                                                                                                                                                                                                                                                                                                                                                                                                                                                                                                                                                                                                                                                                                | DEVELOPMENT DATA:<br>TAX PARCEL ID:<br>LAND USE:<br>ATTACH<br>TOTAL SITE AREA:<br>TOTAL LOT AREA:                                              | SINGLE-FAMILY<br>ED RESIDENTIAL<br>±38.25 ACRES<br>±12.32 ACRES                |
| TOTAL TREE SAVE REQUIRED: MIN. 10% PER ORDINANCE                                                                                                                                                                                                                                                                                                                                                                                                                                                                                                                                                                                                                                                                                                                                                                                                                                                                                                                                                                                                                                                                                                                                                                                                                                                                                                                                                                                                                                                                                                                                                                                                                                                                                                                                                                                                                                                                                                                                                                                                                                                                                                                                                                                                                                                                                                                                                                               | DEVELOPMENT DATA:<br>TAX PARCEL ID:<br>LAND USE:<br>TOTAL SITE AREA:<br>TOTAL LOT AREA:<br>TOTAL LOT AREA:<br>TOTAL PROPOSED CDOT R.O.W. AREA: | SINGLE-FAMILY<br>ED RESIDENTIAL<br>±38.25 ACRES<br>±12.32 ACRES<br>±7.45 ACRES |

SITE DEVELOPMENT DATA: IV. ARCHITECTURAL STANDARDS --ACREAGE: ±38.25 AC --TAX PARCELS: 105-051-03 --EXISTING ZONING: R-3 --PROPOSED ZONING: R-8(CD) --EXISTING USES: SINGLE-FAMILY ATTACHED RESIDENTIAL --PROPOSED USES: UP TO ONE HUNDRED AND NINETY-FOUR (194) SINGLE-FAMILY BY THE PLANNING DIRECTOR. ATTACHED (TRIPLEX & QUADRAPLEX) DWELLING UNITS --MAXIMUM HEIGHT: PER ORDINANCE GENERAL PROVISIONS 1. THESE DEVELOPMENT STANDARDS FORM A PART OF THE REZONING PLAN ASSOCIATED WITH THE REZONING PETITION FILED BY ROCKY RIVER HOLDINGS, LLC. (THE "PETITIONER") TO ACCOMMODATE THE DEVELOPMENT OF A SINGLE-FAMILY ATTACHED (TRIPLEX AND QUADRAPLEX) RESIDENTIAL COMMUNITY OF THAT APPROXIMATELY 38.25-ACRE SITE LOCATED ALONG ROCKY RIVER ROAD, AS MORE PARTICULARLY DEPICTED ON THE REZONING PLAN (THE "SITE"). THE SITE IS COMPRISED OF TAX PARCEL NUMBER 105-05-03. 2. DEVELOPMENT OF THE SITE WILL BE GOVERNED BY THE REZONING PLAN, THESE DEVELOPMENT STANDARDS AND THE APPLICABLE PROVISIONS OF THE CITY OF CHARLOTTE ZONING ORDINANCE (THE "ORDINANCE") OVER THE GARAGE DOOR OPENING. 3. UNLESS THE REZONING PLAN OR THESE DEVELOPMENT STANDARDS V. OPEN SPACE ESTABLISH MORE STRINGENT STANDARDS, THE REGULATIONS ESTABLISHED UNDER THE ORDINANCE FOR THE R-8 ZONING DISTRICT SHALL GOVERN THE DEVELOPMENT AND USE OF THE SITE. 4. THE DEVELOPMENT AND STREET LAYOUT DEPICTED ON THE REZONING PLAN BEST PRACTICES. ARE SCHEMATIC IN NATURE AND ARE INTENDED TO DEPICT THE GENERAL ARRANGEMENT OF SUCH USES AND IMPROVEMENTS ON THE SITE. VI. ENVIRONMENTAL FEATURES ACCORDINGLY, THE ULTIMATE LAYOUT, LOCATIONS AND SIZES OF THE DEVELOPMENT AND SITE ELEMENTS DEPICTED ON THE REZONING PLAN ARE GRAPHIC REPRESENTATIONS OF THE PROPOSED DEVELOPMENT AND SITE ELEMENTS, AND THEY MAY BE ALTERED OR MODIFIED IN ACCORDANCE WITH THE SETBACK, YARD, LANDSCAPING AND TREE SAVE REQUIREMENTS SET FORTH ON THIS REZONING PLAN AND THE DEVELOPMENT STANDARDS, PROVIDED, HOWEVER, THAT ANY SUCH ALTERATIONS AND MODIFICATIONS SHALL BE MINOR IN NATURE AND NOT MATERIALLY CHANGE THE OVERALL DESIGN INTENT DEPICTED ON THE REZONING PLAN. NATURAL SITE DISCHARGE POINTS. 5. FUTURE AMENDMENTS TO THE REZONING PLAN AND/OR THESE DEVELOPMENT STANDARDS MAY BE APPLIED FOR THE THE THEN OWNER(S) OF THE SITE IN ACCORDANCE WITH THE PROVISIONS OF CHAPTER 6 OF THE ORDINANCE. MINOR ALTERATIONS TO THE REZONING PLAN ARE SUBJECT TO SECTION 6.207 OF THE ORDINANCE. PERMITTED USES 1. THE SITE MAY BE DEVOTED ONLY TO A RESIDENTIAL COMMUNITY CONTAINING A MAXIMUM OF ONE HUNDRED AND NINETY-FOUR (194) SINGLE-FAMILY ATTACHED (TRIPLEX AND QUADRAPLEX) DWELLING UNITS AND ANY INCIDENTAL AND ACCESSORY USES RELATING THERETO THAT ARE PERMITTED BY-RIGHT OR UNDER PRESCRIBED CONDITIONS IN THE R-8 ZONING DISTRICT. III. TRANSPORTATION 1. AS DEPICTED ON THE REZONING PLAN, THE SITE WILL BE SERVED BY INTERNAL PUBLIC AND/OR PRIVATE STREETS AND ALLEYS, AND MINOR ADJUSTMENTS TO THE LOCATION OF THE INTERNAL DRIVE AND/OR ALLEYS SHALL BE ALLOWED DURING THE CONSTRUCTION PERMITTING PROCESS. 2. PETITIONER SHALL CONSTRUCT A MINIMUM EIGHT (8) FOOT WIDE PLANTING STRIP AND TWELVE (12) FOOT WIDE MULTI-USE PATH ALONG THE SITE'S FRONTAGE OF ROCKY RIVER ROAD. 3. THE PETITIONER SHALL DEDICATE ALL NECESSARY RIGHTS-OF-WAY IN FEE SIMPLE CONVEYANCE TO THE CITY OF CHARLOTTE BEFORE THE SITE'S 50TH BUILDING CERTIFICATE OF OCCUPANCY IS ISSUED. 4. THE PETITIONER SHALL ENSURE THAT ALL TRANSPORTATION IMPROVEMENTS ARE SUBSTANTIALLY COMPLETED PRIOR TO THE ISSUANCE OF THE SITE'S 50TH BUILDING CERTIFICATE OF OCCUPANCY OR AS OTHERWISE PHASED. 5. ALL PUBLIC ROADWAY IMPROVEMENTS WILL BE SUBJECT THE THE STANDARDS AND CRITERIA OF CDOT AND NCDOT, AS APPLICABLE, TO THE ROADWAY IMPROVEMENTS WITHIN THEIR RESPECTIVE ROAD SYSTEM AUTHORITY. IT IS UNDERSTOOD THAT SUCH IMPROVEMENTS MAY BE UNDERTAKEN BY THE PETITIONER ON ITS OWN OR IN CONJUNCTION WITH OTHER DEVELOPMENT OR ROADWAY PROJECTS TAKING PLACE WITHIN THE BROAD CENTRAL MECKLENBURG AREA, BY WAY OF A PRIVATE/PUBLIC PARTNERSHIP EFFORT OR OTHER PUBLIC SECTOR PROJECT SUPPORT.