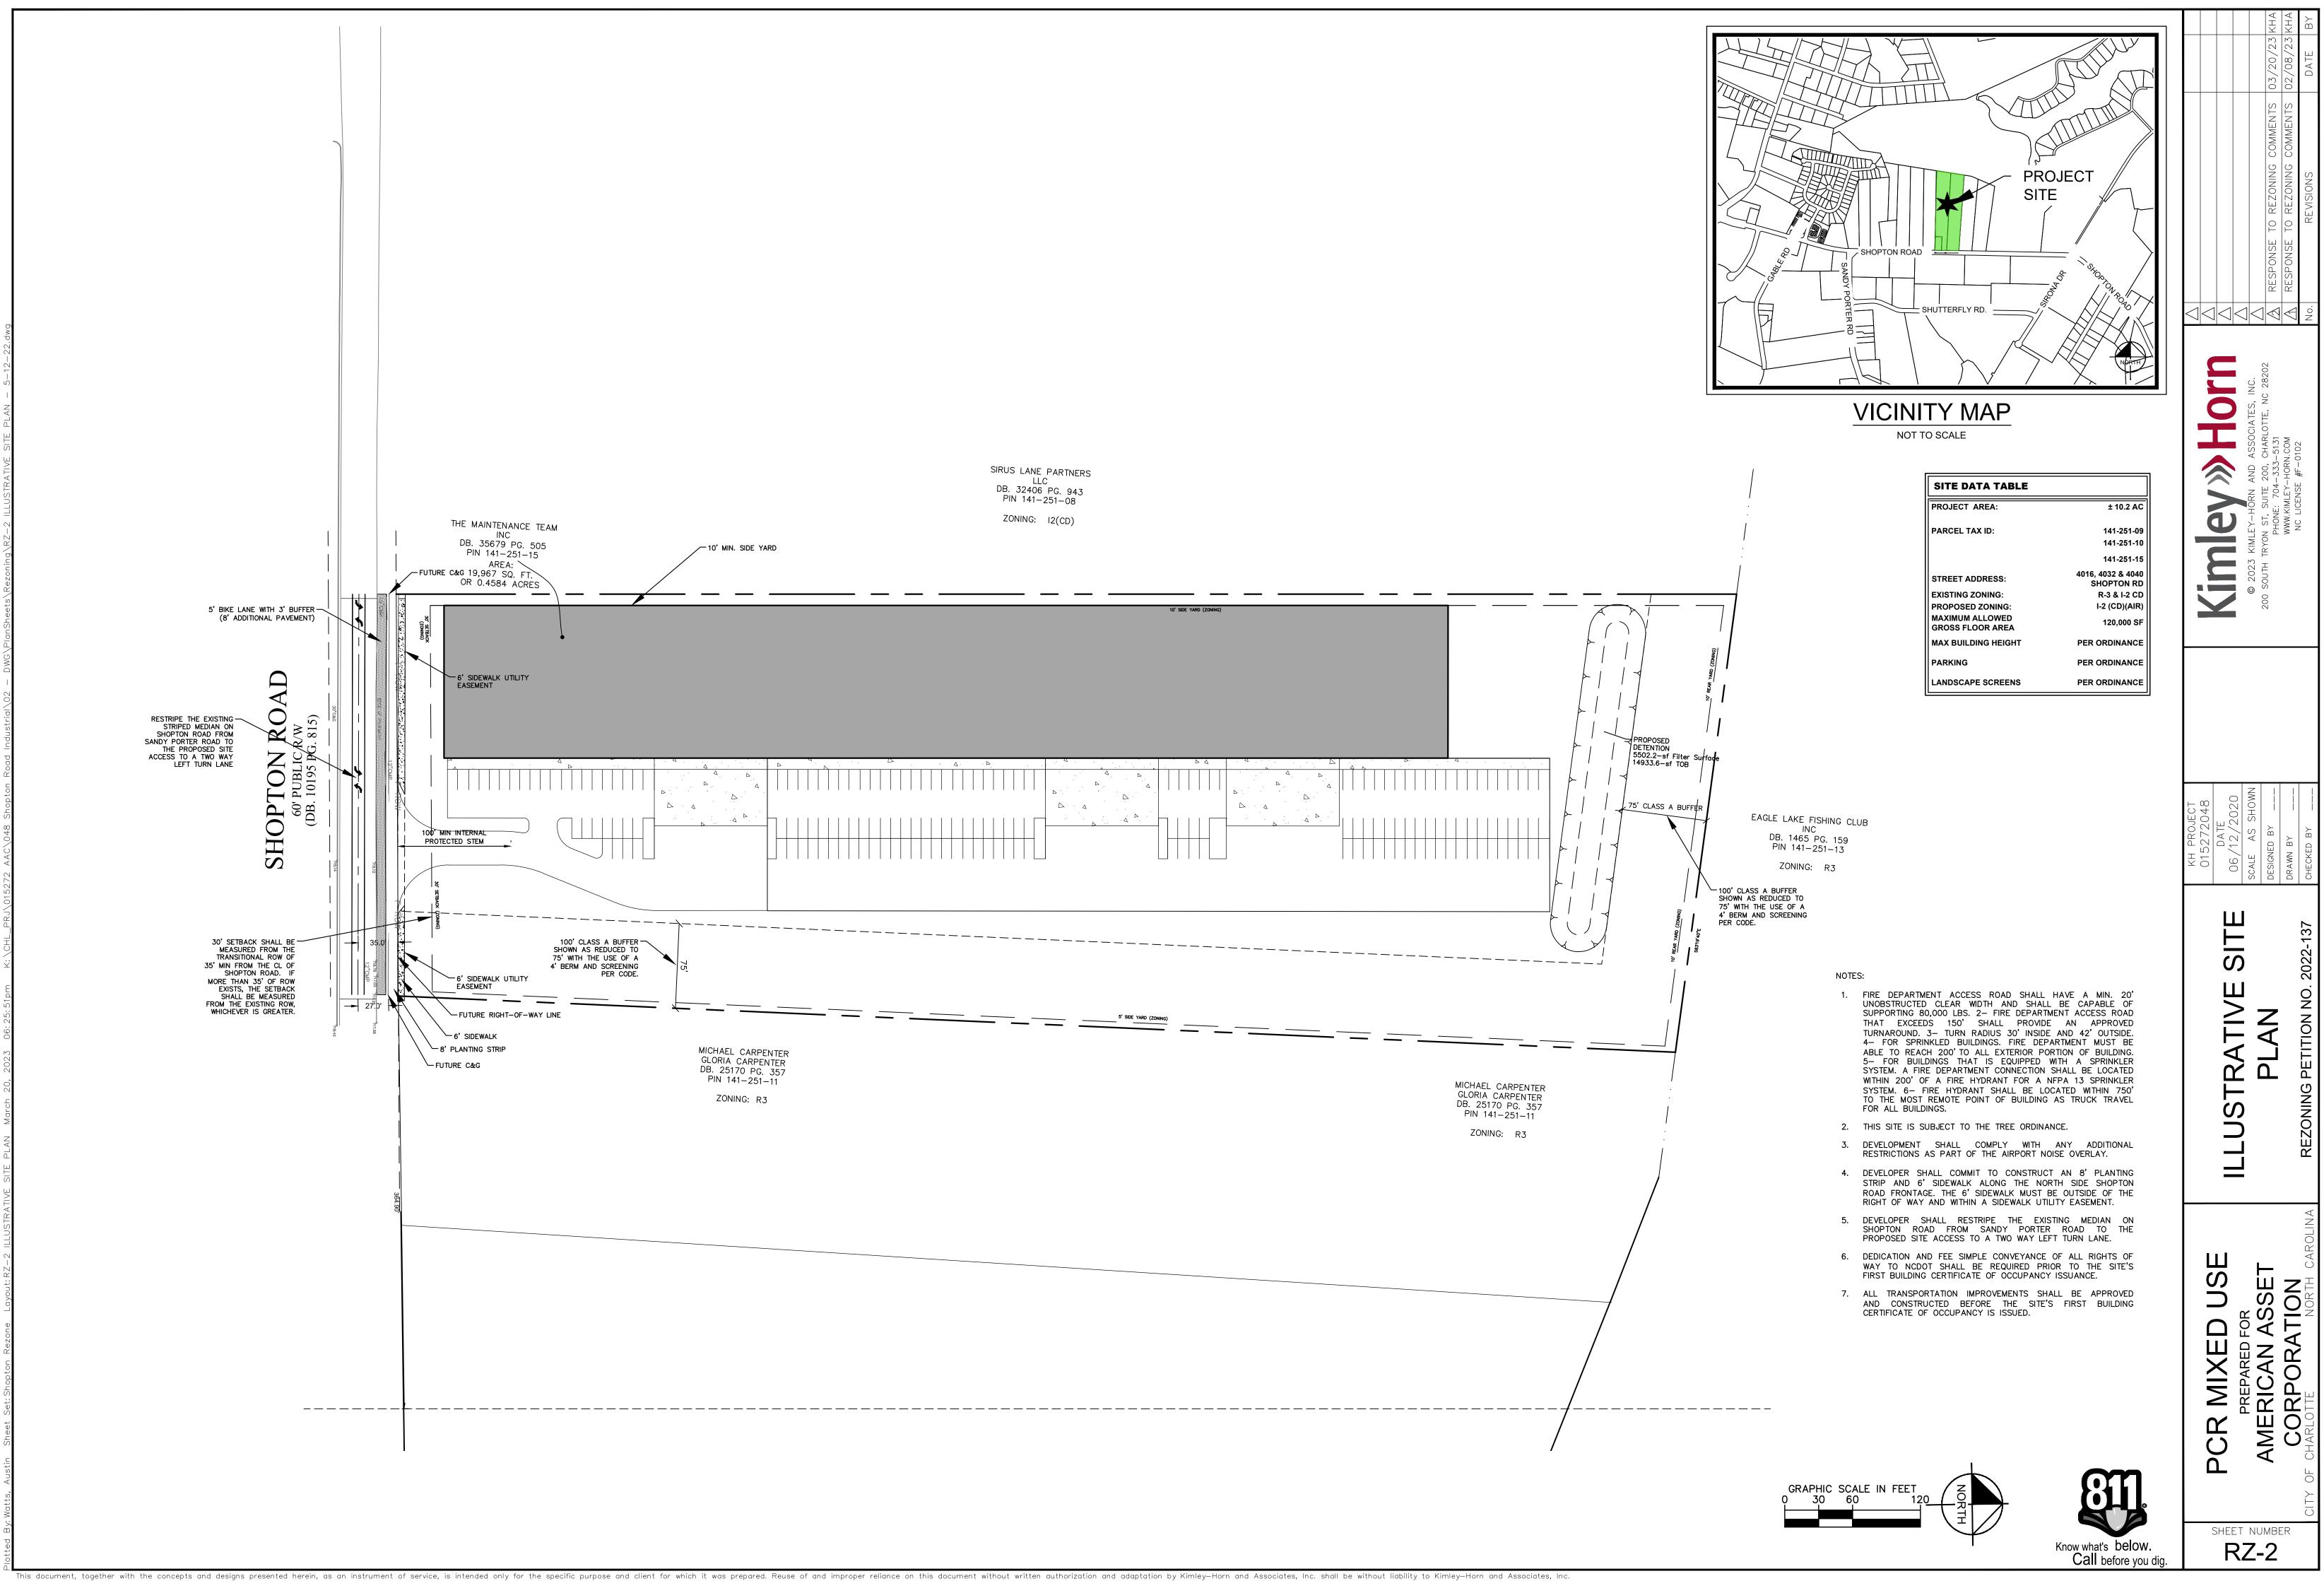

|              | 1.                                                                   | GENERAL PROVISIONS                                                                                                                                                                                               |
|--------------|----------------------------------------------------------------------|------------------------------------------------------------------------------------------------------------------------------------------------------------------------------------------------------------------|
|              | А.                                                                   | These Development Standards form a part of the Re<br>of Shopton Road, between Sandy Porter Road and<br>141-251-10.                                                                                               |
|              | B.                                                                   | The development and use of the Site will be governed                                                                                                                                                             |
|              | С.                                                                   | Unless the Rezoning Plan or these Development Sta                                                                                                                                                                |
|              | D.                                                                   | The development and use of the Site shall comply w                                                                                                                                                               |
|              | E.                                                                   | The development and uses depicted on the Rezoning                                                                                                                                                                |
|              |                                                                      | sizes of the development and site elements depicted<br>yard and buffer requirements set forth on this Rezor<br>the Rezoning Plan. Alterations and modifications sh                                               |
|              | F.<br><b>2.</b>                                                      | Future amendments to the Rezoning Plan and/or the<br>the Rezoning Plan are subject to Section 6.207 of th<br><b>PERMITTED USES/DEVELOPMENT LIMITA</b>                                                            |
|              | А.                                                                   | Subject to the terms of paragraph 2.B below, the Sit                                                                                                                                                             |
| $\triangle$  | B.                                                                   | Notwithstanding the terms of paragraph 2. A above,                                                                                                                                                               |
|              | $\left\langle \begin{array}{c} (1) \\ (2) \end{array} \right\rangle$ | Abattoirs.<br>Adult establishments.                                                                                                                                                                              |
|              | (3)                                                                  | Agricultural industries.                                                                                                                                                                                         |
|              |                                                                      | Airports.                                                                                                                                                                                                        |
|              | 1                                                                    | Amusement, commercial outdoors.<br>Animal crematoriums.                                                                                                                                                          |
|              | (7)                                                                  | Automobiles, truck and utility trailer rental.                                                                                                                                                                   |
|              |                                                                      | Automotive repair garages.                                                                                                                                                                                       |
|              | (                                                                    | Automotive service stations.<br>Barber and Beauty shops.                                                                                                                                                         |
|              | > (11)                                                               | Beneficial fill sites.                                                                                                                                                                                           |
|              | $\sum$                                                               | Car washes.                                                                                                                                                                                                      |
|              |                                                                      | Construction and demolition landfills.<br>Crematory facilities.                                                                                                                                                  |
|              | (15)                                                                 | Demolition landfills.                                                                                                                                                                                            |
|              |                                                                      | Financial institutions.                                                                                                                                                                                          |
|              | (                                                                    | Foundries.<br>Government buildings.                                                                                                                                                                              |
|              | $\sum$                                                               | Jails and prisons.                                                                                                                                                                                               |
|              | 7                                                                    | Junkyards.                                                                                                                                                                                                       |
|              | >```                                                                 | Lumber mills and storage yards.<br>Eating, Drinking and Entertainment Establishments                                                                                                                             |
|              |                                                                      | Medical waste disposal facilities.                                                                                                                                                                               |
|              | $\geq$                                                               | Power generation plants.                                                                                                                                                                                         |
|              |                                                                      | Quarries.<br>Retail establishments, shopping centers and busines                                                                                                                                                 |
|              | ( (27)                                                               | Sanitary landfills.                                                                                                                                                                                              |
|              |                                                                      | Solid waste transfer stations.                                                                                                                                                                                   |
|              |                                                                      | Tire capping and retreading.<br>Truck stops.                                                                                                                                                                     |
|              | > (31)                                                               | Truck terminals.                                                                                                                                                                                                 |
|              | <u> </u>                                                             | Waste incinerators.<br>Heavy manufacturing uses allowed only in the I-2 z                                                                                                                                        |
|              | $\geq$                                                               |                                                                                                                                                                                                                  |
|              | C.                                                                   | The total number of principal buildings to be deve<br>buildings on the Site.                                                                                                                                     |
|              | ( D.<br>E.<br>F.                                                     | The principal building and any accessory building(<br>building, parking and circulation envelope.<br>Outdoor storage areas shall also be located within th<br>A maximum of 120,000 square feet of gross floor ar |
|              | G.                                                                   | The principal building to be constructed on the Site<br>the building shall be 10,000 square feet of gross f<br>principal building shall not be considered to be sepa                                             |
|              | ( 3.                                                                 | TRANSPORTATION                                                                                                                                                                                                   |
|              | A.                                                                   | Vehicular access shall be as generally depicted on t                                                                                                                                                             |
|              |                                                                      | ("CDOT") and/or the North Carolina Department of                                                                                                                                                                 |
|              | B.                                                                   | The alignments of the internal private drives and dr<br>approval by CDOT and/or NCDOT in accordance w                                                                                                            |
|              | C.                                                                   | Internal sidewalks and pedestrian connections shall                                                                                                                                                              |
|              | D.                                                                   | Prior to the issuance of the first certificate of occu<br>easements) those portions of the Site located immed<br>does not already exist.                                                                         |
| $\triangle$  | E.                                                                   | As depicted on the Rezoning Plan, curb and gutter le                                                                                                                                                             |
|              | F.<br>G.                                                             | Subject to the approval of NCDOT, Petitioner shall-<br>Subject to the approval of NCDOT, Petitioner shall                                                                                                        |
| $\triangle$  | H.                                                                   | All transportation improvements will be approved a                                                                                                                                                               |
|              | L.                                                                   | A Right-of-Way Encroachment Agreement is requ<br>street right-of-way by a private individual, group, b<br>information concerning cost, submittal, and liability                                                  |
|              | J.                                                                   | All public roadway improvements will be subject to<br>improvements may be undertaken by the Petitioner<br>effort or other public sector project support.                                                         |
|              | > 4.                                                                 | STREETSCAPE, LANDSCAPING AND BUFFE                                                                                                                                                                               |
|              | A.                                                                   | In the event that an adjacent parcel of land is either                                                                                                                                                           |
| (            |                                                                      | relevant buffer areas accordingly.                                                                                                                                                                               |
| $\mathbb{A}$ | > B.                                                                 | A minimum 8 foot wide planting strip and a minimu                                                                                                                                                                |
| (            | <u>с.</u>                                                            | The minimum 6 foot wide sidewalk described above $\land$ $\land$ $\land$                                                                                                                                         |
|              | 5.                                                                   | ENVIRONMENTAL FEATURES                                                                                                                                                                                           |
|              | A.                                                                   | Development of the Site shall comply with the requi                                                                                                                                                              |
|              | (В.                                                                  | Petitioner shall comply with the Charlotte City Cour                                                                                                                                                             |
|              | (C.                                                                  | The location, size and type of storm water manager                                                                                                                                                               |
|              | 6.                                                                   | BINDING EFFECT OF THE REZONING DOC                                                                                                                                                                               |
|              | <b>6.</b><br>A.                                                      | If this Rezoning Petition is approved, all condition<br>under the Ordinance, be binding upon and inure to t                                                                                                      |
|              | B.                                                                   | Throughout these Development Standards, the term                                                                                                                                                                 |
|              | C.                                                                   | Any reference to the Ordinance herein shall be deen                                                                                                                                                              |
|              |                                                                      |                                                                                                                                                                                                                  |

| DEVELOPMENT STANDARDS<br>March 23, 2023                                                                                                                                                                                                                                                                                                                                                                                                                     |                              | 23 KHA<br>23 KHA<br>23 KHA<br>BY                   |
|-------------------------------------------------------------------------------------------------------------------------------------------------------------------------------------------------------------------------------------------------------------------------------------------------------------------------------------------------------------------------------------------------------------------------------------------------------------|------------------------------|----------------------------------------------------|
| rt of the Rezoning Plan associated with the Rezoning Petition filed by The Maintenance Team, Inc. (the "Petitioner") for an approximately 10.262 acre site located on the north side<br>rr Road and Sirona Drive, which site is more particularly depicted on the Rezoning Plan (the "Site"). The Site is comprised of Tax Parcel Nos. 141-251-15, 141-251-09 and                                                                                           |                              | 03/20/<br>02/08/<br>DATE                           |
| be governed by the Rezoning Plan, these Development Standards and the applicable provisions of the City of Charlotte Zoning Ordinance (the "Ordinance").                                                                                                                                                                                                                                                                                                    |                              | UTS                                                |
| opment Standards establish more stringent standards, the regulations established under the Ordinance for the I-2 zoning district shall govern the development and use of the Site.                                                                                                                                                                                                                                                                          |                              | COMMENTS                                           |
| Il comply with the Airport Noise Overlay District.<br>he Rezoning Plan are schematic in nature and are intended to depict the general arrangement of uses and improvements on the Site. Accordingly, the ultimate layout, locations and                                                                                                                                                                                                                     |                              |                                                    |
| nts depicted on the Rezoning Plan are graphic representations of the proposed development and site elements, and they may be altered or modified in accordance with the setback,<br>In this Rezoning Plan and the development standards, provided, however, that any such alterations and modifications shall not materially change the overall design intent depicted on<br>ifications shall be in accordance with Section 6.207 of the Ordinance.         |                              | EZONING<br>EZONING<br>JISIONS                      |
| n and/or these Development Standards may be applied for by the then owner or owners of the Site in accordance with the provisions of Chapter 6 of the Ordinance. Alterations to 6.207 of the Ordinance.<br>T LIMITATIONS                                                                                                                                                                                                                                    |                              | TO R<br>REV                                        |
| low, the Site may be devoted to any use or uses permitted by right or under prescribed conditions in the I-2 zoning district and to any incidental or accessory uses relating thereto.                                                                                                                                                                                                                                                                      |                              | SPONSE                                             |
|                                                                                                                                                                                                                                                                                                                                                                                                                                                             | ξ                            | RESP(                                              |
|                                                                                                                                                                                                                                                                                                                                                                                                                                                             |                              |                                                    |
| tal.                                                                                                                                                                                                                                                                                                                                                                                                                                                        |                              | 28202<br>28202                                     |
|                                                                                                                                                                                                                                                                                                                                                                                                                                                             |                              |                                                    |
|                                                                                                                                                                                                                                                                                                                                                                                                                                                             |                              | ASSUCIATE,<br>CHARLOTTE,<br>-5131<br>I.COM<br>2102 |
|                                                                                                                                                                                                                                                                                                                                                                                                                                                             |                              | ANU<br>200,<br>- 333-<br>- HORN<br>#F-(            |
|                                                                                                                                                                                                                                                                                                                                                                                                                                                             |                              | HURIN<br>SUITE<br>JE: 704<br>KIMLEY<br>LICENSE     |
|                                                                                                                                                                                                                                                                                                                                                                                                                                                             |                              | KIMLEY-<br>TRYON ST,<br>PHON<br>WWW.<br>NC         |
| blishments (Type 1 and Type 2).                                                                                                                                                                                                                                                                                                                                                                                                                             |                              | © 2025                                             |
| and business, personal and recreational services.                                                                                                                                                                                                                                                                                                                                                                                                           |                              | 500                                                |
| <<br><                                                                                                                                                                                                                                                                                                                                                                                                                                                      |                              |                                                    |
|                                                                                                                                                                                                                                                                                                                                                                                                                                                             |                              |                                                    |
| in the I-2 zoning district.                                                                                                                                                                                                                                                                                                                                                                                                                                 | $\langle \rangle$            |                                                    |
| to be developed on the Site shall not exceed one. Accessory buildings and structures located on the Site shall not be considered in any limitation on the number of principal                                                                                                                                                                                                                                                                               | $\langle  $                  |                                                    |
| y building(s) shall be located within the building, parking and circulation envelope depicted on the Rezoning Plan. Parking and vehicular circulation areas shall be located in the be.                                                                                                                                                                                                                                                                     | $\langle  $                  |                                                    |
| ed within the building, parking and circulation envelope depicted on the Rezoning Plan. Toss floor area may be developed on the Site.                                                                                                                                                                                                                                                                                                                       | $\left\langle \right\rangle$ | 7                                                  |
| on the Site may be constructed in phases, such that the principal building initially contains less than 120,000 square feet of gross floor area. The minimum size of the first phase of of gross floor area. The principal building may be expanded one or more times up to a maximum of 120,000 square feet of gross floor area, and the expansion area(s) of the d to be separate buildings and shall be considered to be part of the principal building. |                              | BY LOWN                                            |
| epicted on the Rezoning Plan. The placement and configuration of the access point are subject to any minor modifications required by the Charlotte Department of Transportation                                                                                                                                                                                                                                                                             |                              | DESIGNED F                                         |
| partment of Transportation ("NCDOT").                                                                                                                                                                                                                                                                                                                                                                                                                       |                              | SCALE<br>DESIGNE<br>DRAWN<br>CHECKEL               |
| tions shall be provided on the Site as generally depicted on the Rezoning Plan.<br>ate of occupancy for the building to be constructed on the Site, Petitioner shall dedicate and convey to the City or to NCDOT (subject to a reservation for any necessary utility<br>ated immediately adjacent to Shopton Road as required to provide right of way measuring 35 feet from the existing centerline of Shopton Road, to the extent that such right of way  |                              | 137                                                |
| and gutter located along the Site's frontage on Shopton Road shall be located 27 feet from the existing centerline of Shopton Road.                                                                                                                                                                                                                                                                                                                         |                              | 2022-1                                             |
| ioner shall construct a 5 foot bicycle lane with a 3 foot buffer on Shopton Road along the Site's frontage on Shopton Road as generally depicted on the Rezoning Plan.                                                                                                                                                                                                                                                                                      |                              |                                                    |
| approved and constructed prior to the issuance of the first certificate of occupancy for the building to be constructed on the Site.                                                                                                                                                                                                                                                                                                                        |                              |                                                    |
| ent is required for the installation of any non-standard item(s) (irrigation systems, decorative concrete pavement, brick pavers, etc.) within a proposed/existing City-maintained<br>al, group, business, or homeowner's/business association. An encroachment agreement must be approved by CDOT prior to construction/installation. Contact CDOT for additional<br>and liability insurance coverage requirements.                                        |                              |                                                    |
| be subject to the standards and criteria of CDOT and NCDOT, as applicable, to the roadway improvements within their respective road system authority. It is understood that such<br>Petitioner on its own or in conjunction with other development or roadway projects taking place within the south western Mecklenburg area, by way of a private/public partnership<br>ort.                                                                               |                              | U<br>Z                                             |
| ND BUFFERS                                                                                                                                                                                                                                                                                                                                                                                                                                                  | $\langle   u \rangle$        | <b>)</b> 40                                        |
| nd is either rezoned to a zoning district or devoted to a use that eliminates or reduces the buffer requirements on the Site, Petitioner may reduce or eliminate, as the case may be, the                                                                                                                                                                                                                                                                   | 5                            | RE.                                                |
| ad a minimum 6 foot wide sidewalk shall be installed along the Site's frontage on Shopton Road by Petitioner.                                                                                                                                                                                                                                                                                                                                               |                              |                                                    |
| ribed above shall be located outside of the right of way and within a public access easement. Petitioner shall maintain the minimum 6 foot wide sidewalk.                                                                                                                                                                                                                                                                                                   | }                            |                                                    |
| th the requirements of the City of Charlotte Tree Ordinance.                                                                                                                                                                                                                                                                                                                                                                                                | $\left\{ \right\}$           | SOLIN                                              |
| e City Council approved and adopted Post-Construction Stormwater Ordinance.                                                                                                                                                                                                                                                                                                                                                                                 |                              | CAR                                                |
| y ju v r der to accommodate act that storm watter treatment requirements and matural site discharge points.                                                                                                                                                                                                                                                                                                                                                 |                              |                                                    |
| Il conditions applicable to the use and development of the Site imposed under these Development Standards and the Rezoning Plan will, unless amended in the manner provided d inure to the benefit of Petitioner and the current and subsequent owners of the Site and their respective successors in interest and assigns.                                                                                                                                 |                              |                                                    |
| ds, the term "Petitioner" shall be deemed to include the heirs, devisees, personal representatives, successors in interest and assigns of Petitioner or the owner or owners of the Site in any future development thereof.                                                                                                                                                                                                                                  |                              | Ž Ž                                                |
| hall be deemed to refer to the requirements of the Ordinance in effect as of the date this Rezoning Petition is approved.                                                                                                                                                                                                                                                                                                                                   | ARE X                        | Р.<br>М                                            |
|                                                                                                                                                                                                                                                                                                                                                                                                                                                             | REP A                        | Ч<br>С<br>Р<br>С                                   |
|                                                                                                                                                                                                                                                                                                                                                                                                                                                             |                              |                                                    |
|                                                                                                                                                                                                                                                                                                                                                                                                                                                             | Ü                            | AMI<br>CHAR                                        |
|                                                                                                                                                                                                                                                                                                                                                                                                                                                             |                              | ◄ ∪                                                |