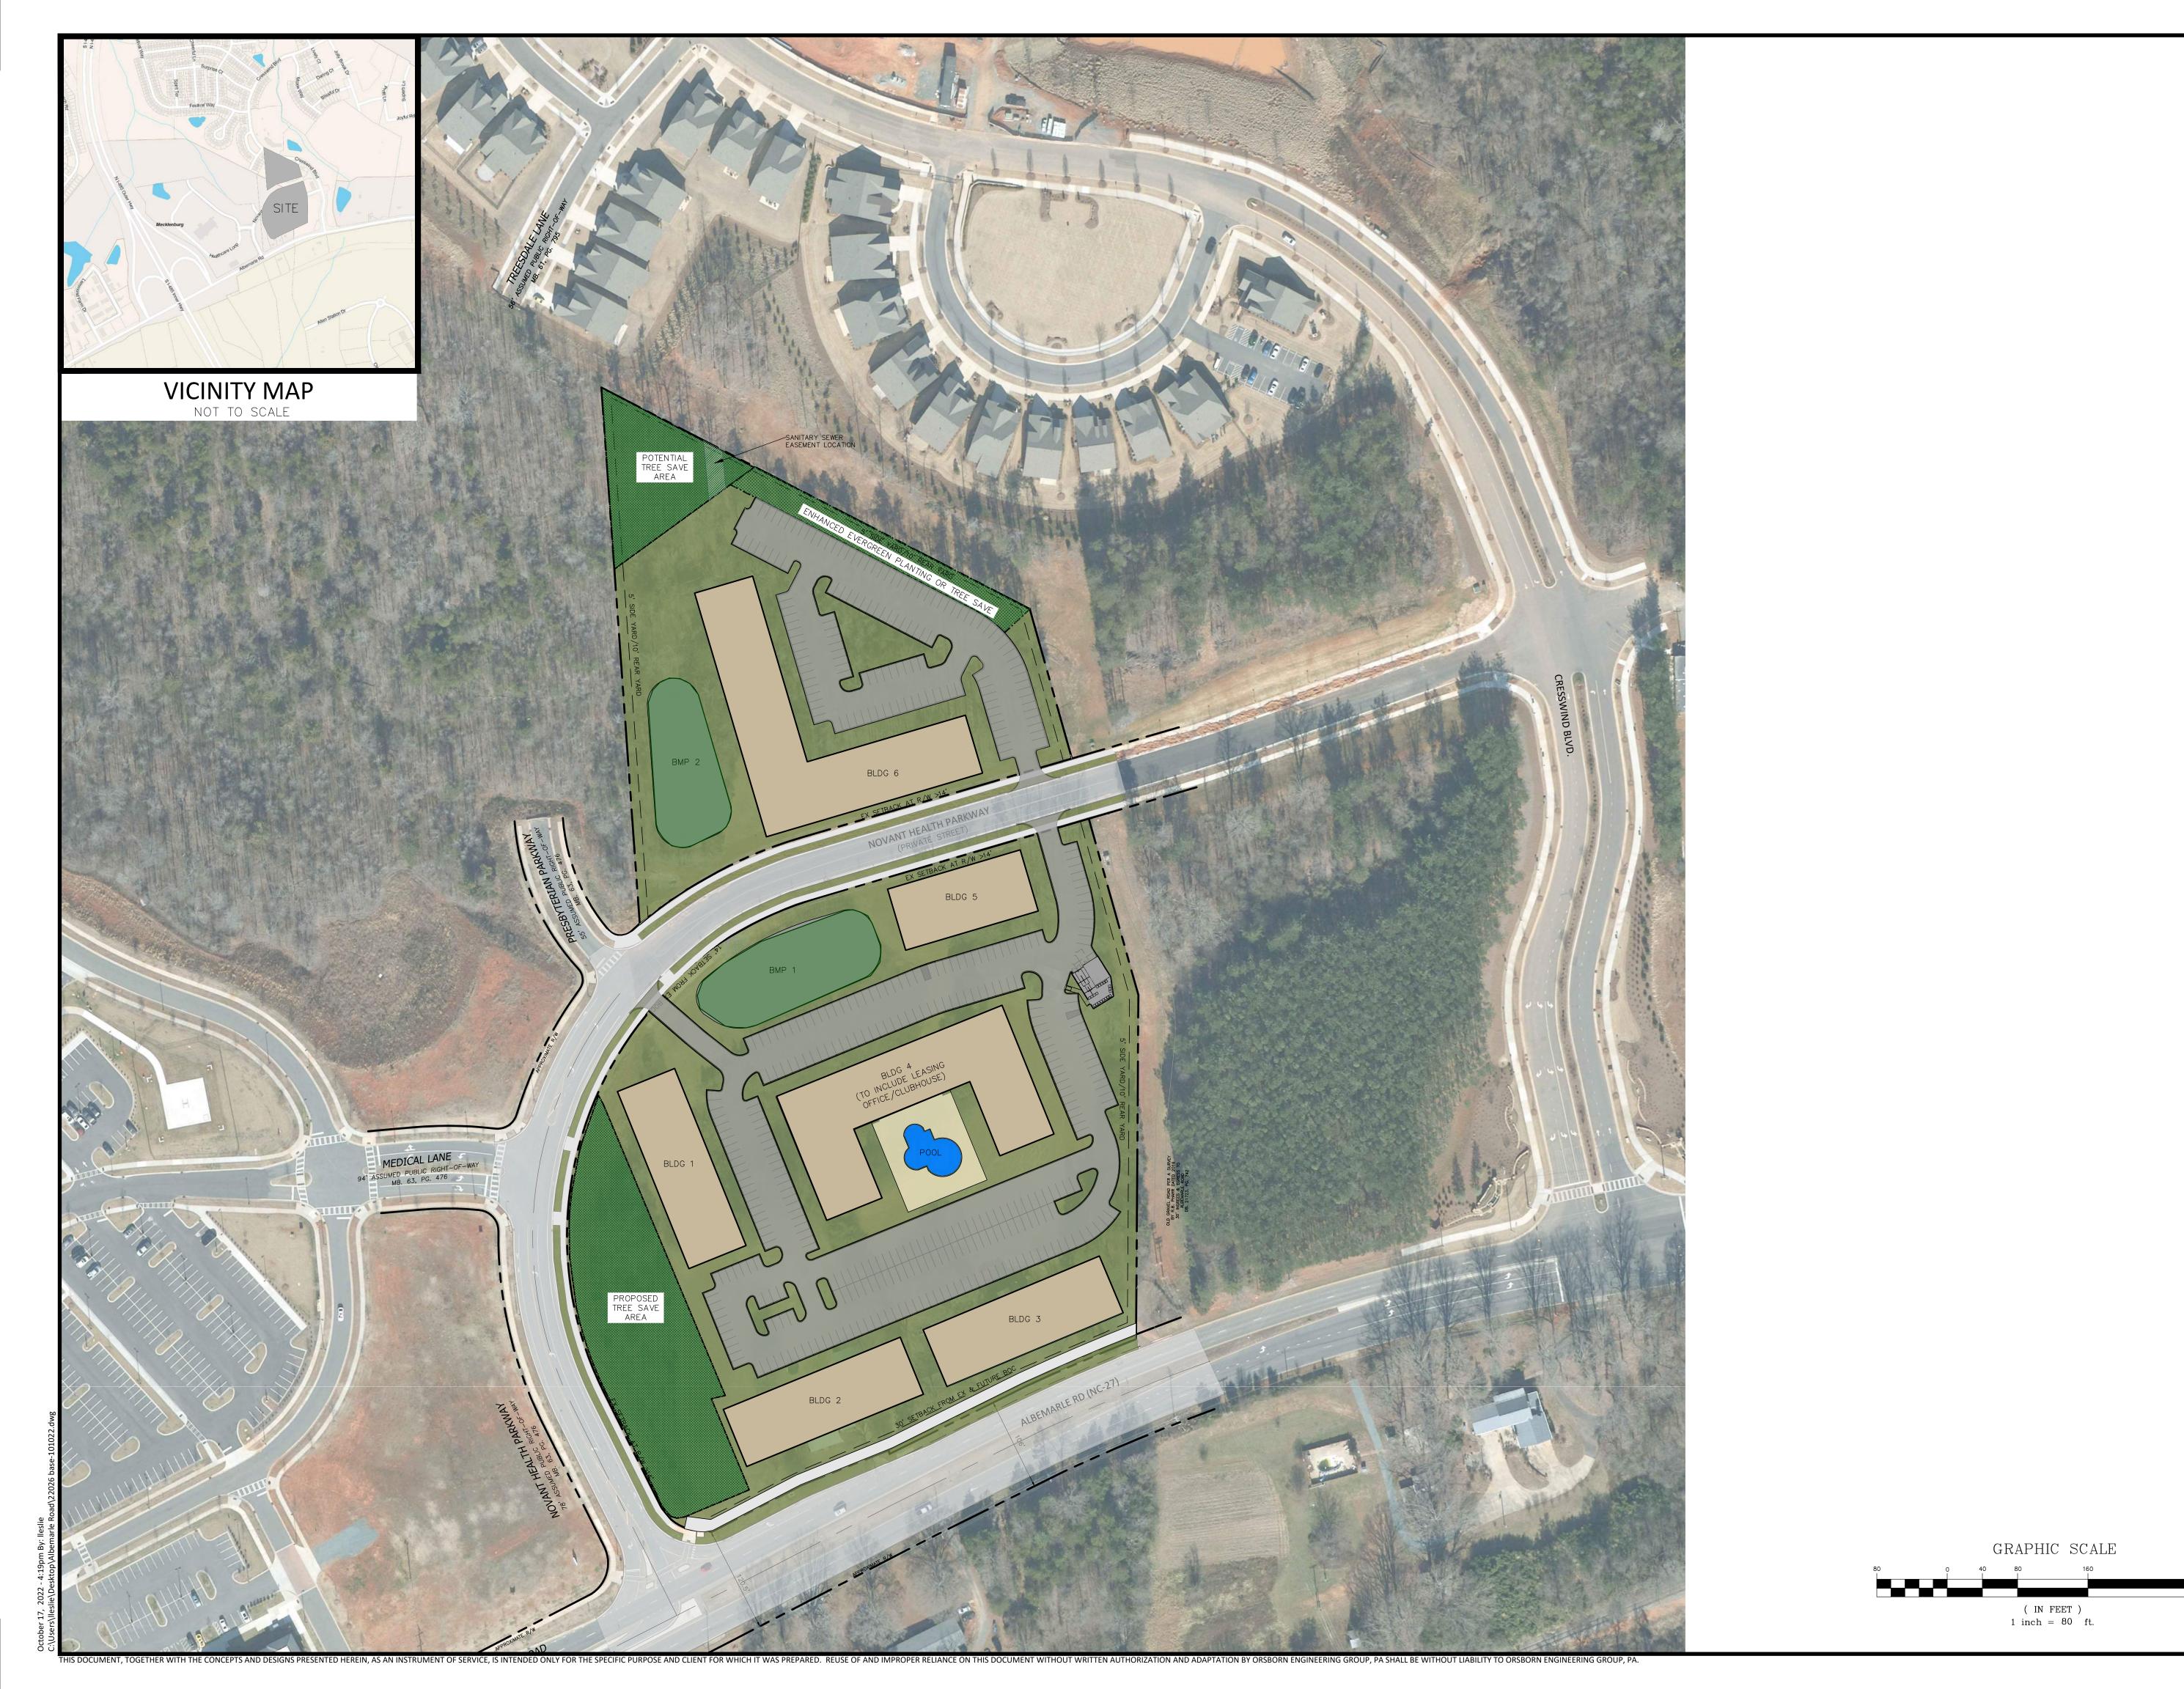

SCALE: 1" = 80'

DRAWN BY: JAW

APPROVED BY: JCO

R7-

PETITION # 2022-066
ALBEMARLE ROAD APARTMENTS
CHARLOTTE, NORTH CAROLINA ILLUSTRATIVE SITE PLAN

MOREHEAD ST. STE. 350 HARLOTTE, NC 28202 WOOD PARTNERS, INC.

| $\bigcirc\bigcirc\bigcirc\bigcirc\bigcirc\bigcirc\bigcirc\bigcirc\bigcirc$ | 00000    |
|----------------------------------------------------------------------------|----------|
| OB #                                                                       | 22026    |
| ATE:                                                                       | 10/04/22 |
| CALE:                                                                      | 1" = 80' |
| RAWN BY:                                                                   | JAW      |
| PPROVED BY:                                                                | JCO      |
| RZ-2                                                                       |          |