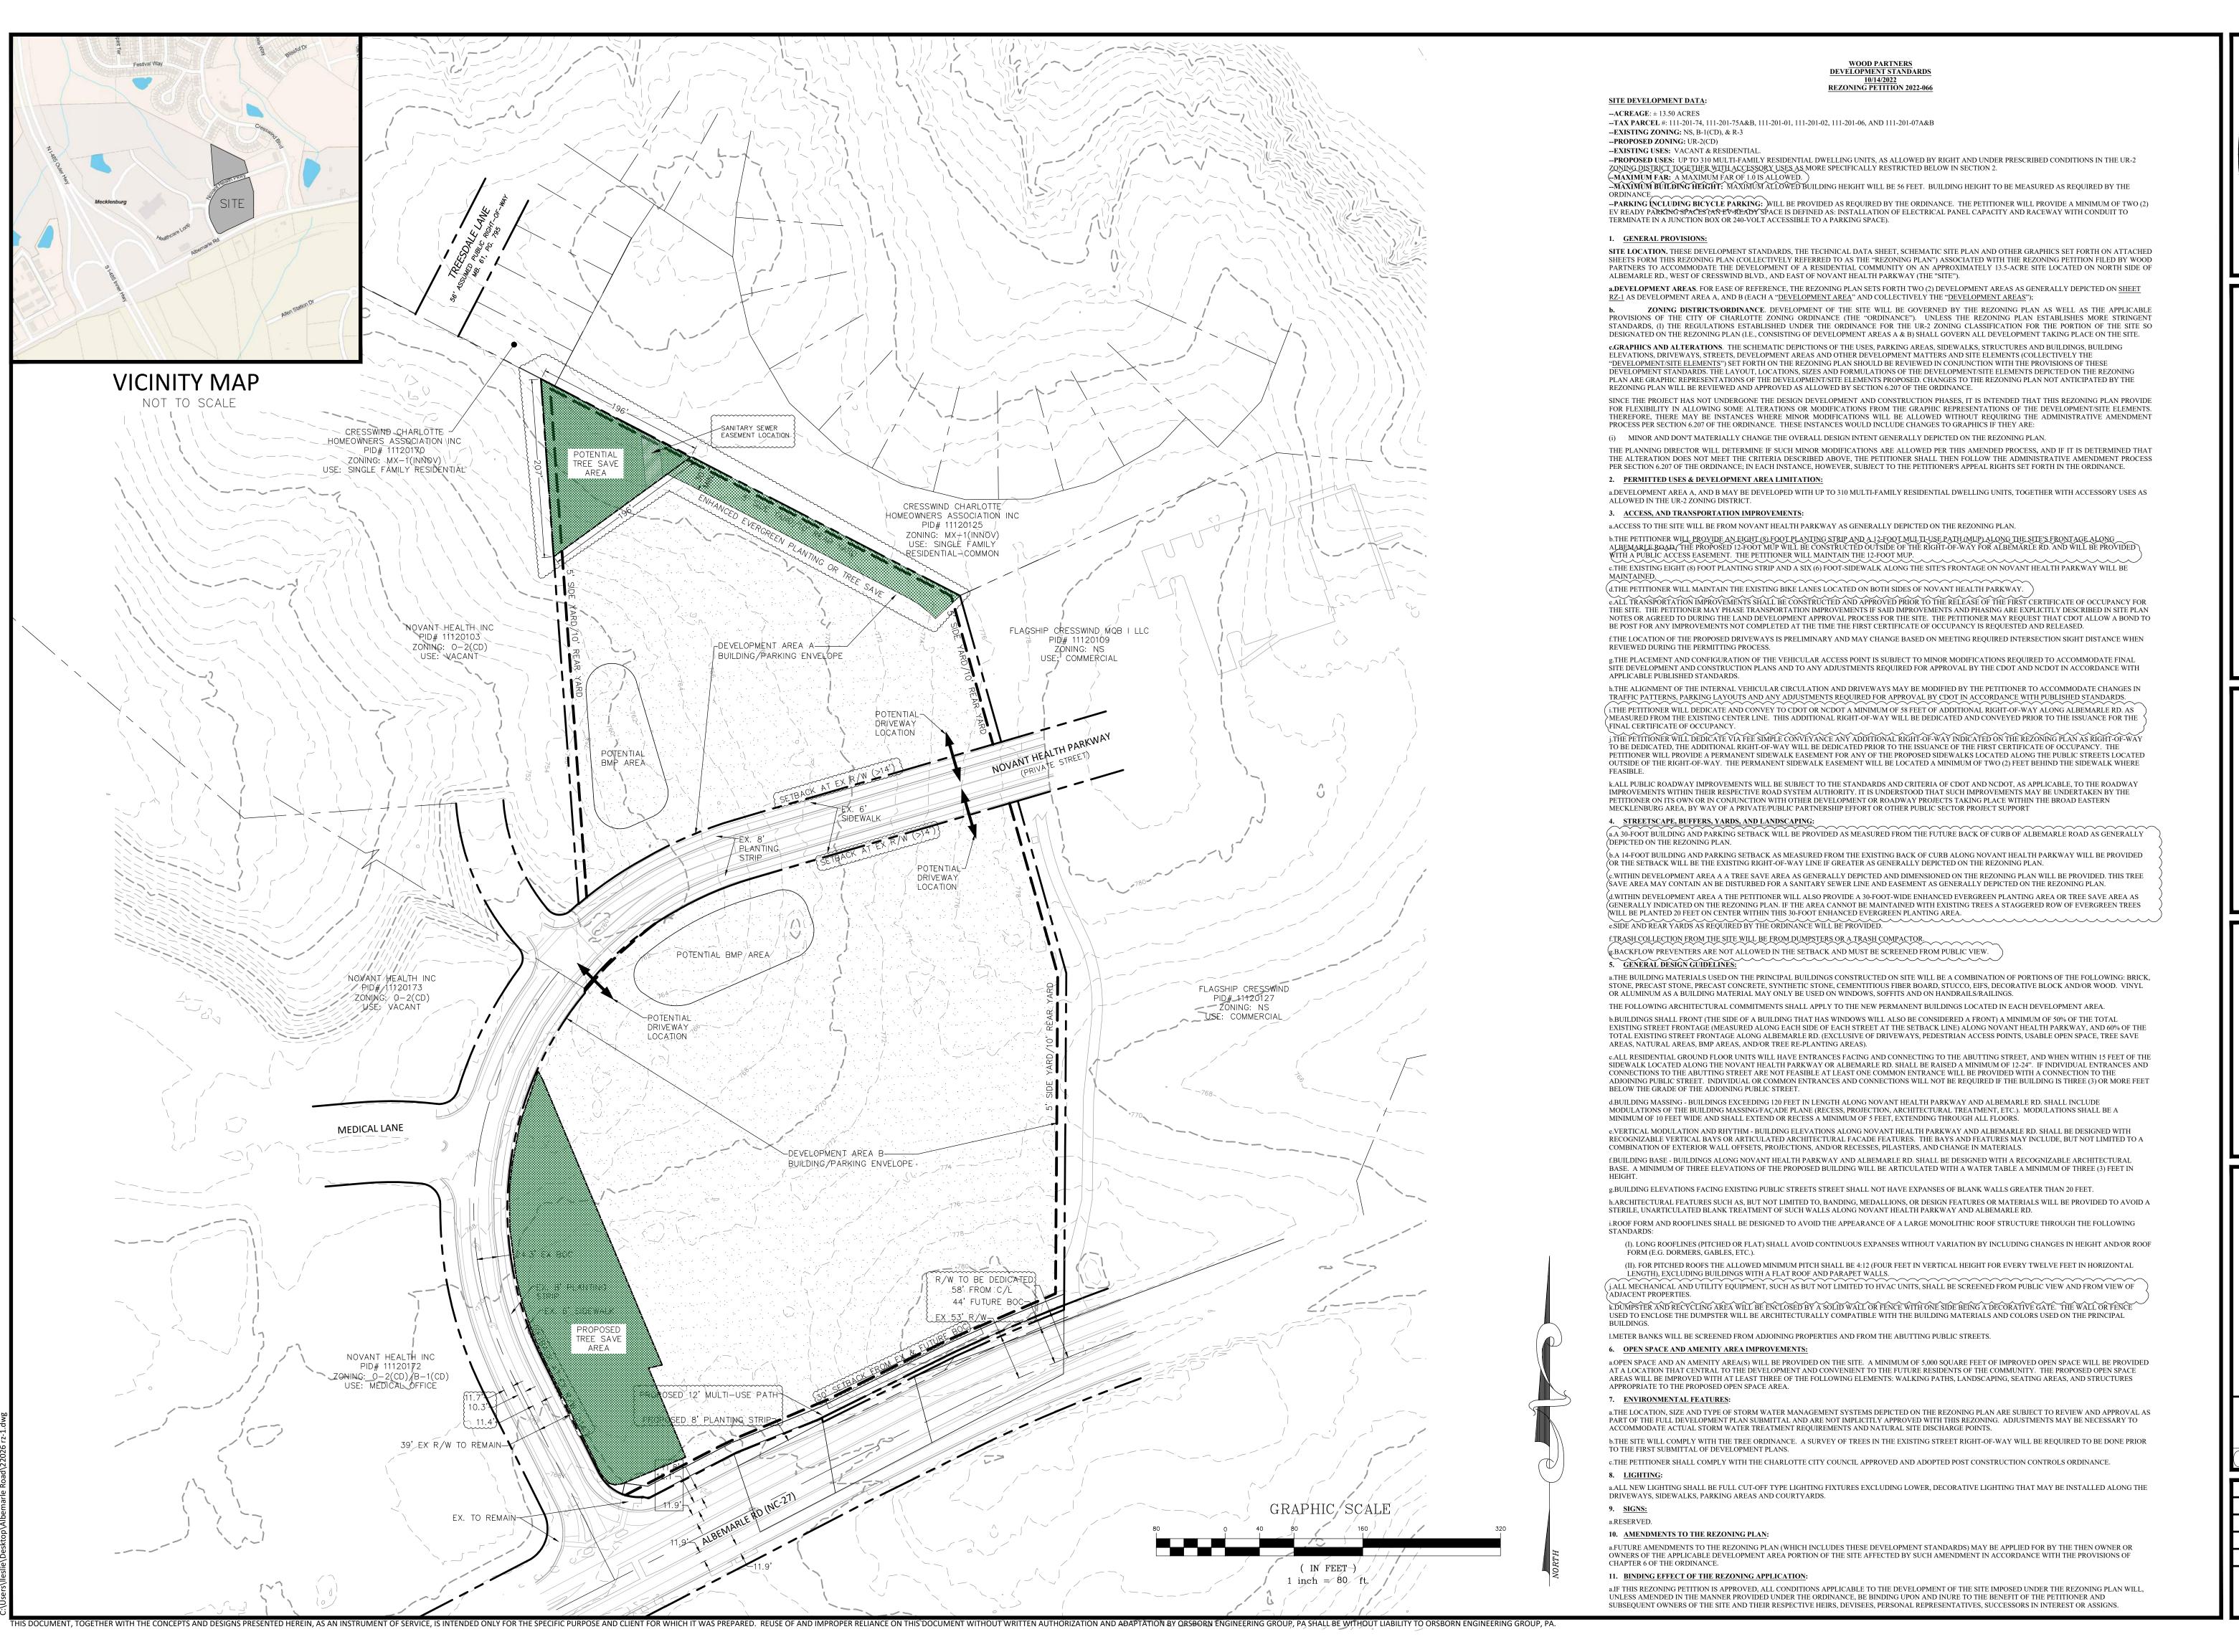

ORSBORN
ENGINEERING GROUP
SLEXINGTON AVENUE, SUITE 3
CHARLOTTE, NC 28203
P) 704-749-1432

TECHNICAL DATA SHEET

FOR

PETITION # 2022-066
EMARLE ROAD APARTMENTS

1 E. MOREHEAD ST. STE. 350

JOB # 22026

DATE: 10/04/22

SCALE: 1" = 80'

DRAWN BY: JAW

APPROVED BY: JCO

R7-

PETITION # 2022-066
ALBEMARLE ROAD APARTMENTS
CHARLOTTE, NORTH CAROLINA ILLUSTRATIVE SITE PLAN

MOREHEAD ST. STE. 350 HARLOTTE, NC 28202 WOOD PARTNERS, INC.