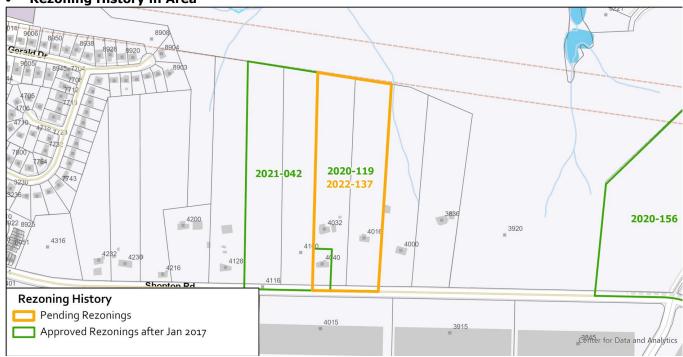

# Rezoning History in Area

| <b>Petition Number</b> | Summary of Petition                                                       | Status   |
|------------------------|---------------------------------------------------------------------------|----------|
| 2021-042               | Petition to allow I-2 uses in a 6,048 square foot office building, 19,500 | Approved |
|                        | square foot warehouse, and outdoor storage.                               |          |
| 2020-156               | The petition rezoned 38.33 acres to I-1 (CD) AIR to allow a limited       | Approved |
|                        | number of industrial uses on the site.                                    |          |
| 2020-119               | The petition rezoned 9.78 acres to I-2(CD) AIR to allow office,           | Approved |
|                        | warehouse, and distribution uses with outdoor storage.                    |          |