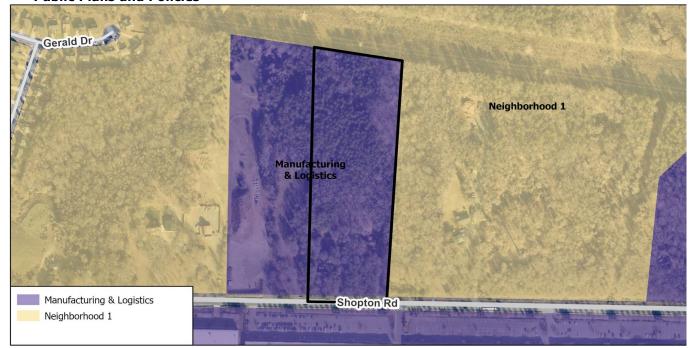

# Plan Consistency

The petition is **consistent** with the 2040 Policy Map recommendation for Manufacturing & Logistics Place Type.

#### Public Plans and Policies

The 2040 Policy Map (2022) recommends manufacturing & logistics place type for the site.