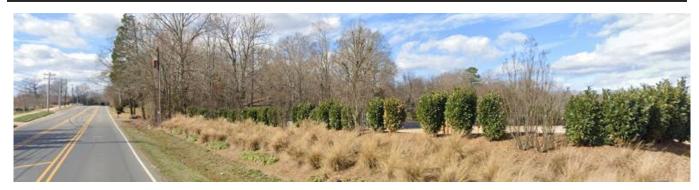

Street view of industrial and single family residential uses along the north side of Shopton Road. Many of the properties, including those recently rezoned to I-2(CD), remain heavily wooded.

Street view of commercial and light industrial uses to the south of the site across Shopton Road.