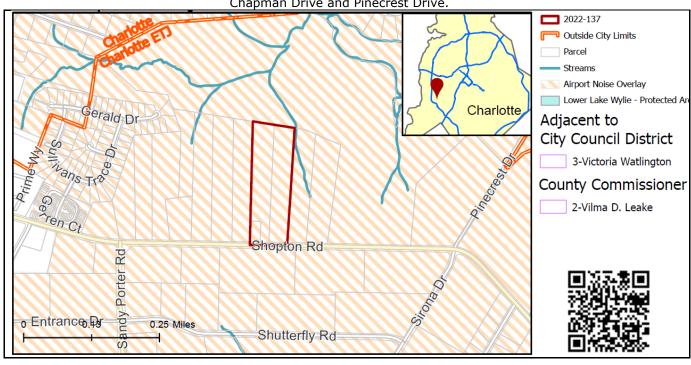

**LOCATION** 

Approximately 10.26 acres located on Shopton Road between Steve

Chapman Drive and Pinecrest Drive.

**SUMMARY OF PETITION** 

The petition proposes to amend a previously approved plan to add a parcel, list additional prohibited uses, and expand to 120,000 square feet of office, warehouse, and distribution uses and outside storage.

The site, marked by a red star, is surrounded by a mix of uses including industrial and single family residential uses on the north side of Shopton Road and light industrial uses on the south side of Shopton Road.