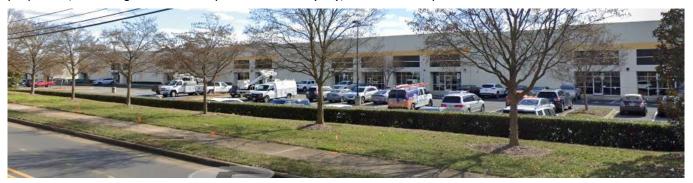

Street view of industrial and single family residential uses along the north side of Shopton Road. Many of the properties, including those recently rezoned to I-2(CD), remain heavily wooded.

Street view of commercial and light industrial uses to the south of the site across Shopton Road.