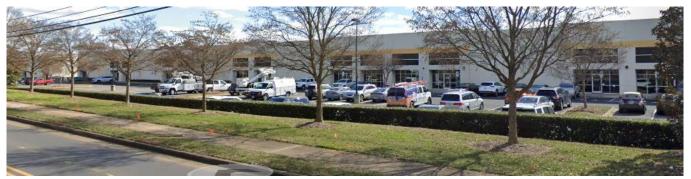

Street view of industrial and single family residential uses along the north side of Shopton Road. Many of the properties, including those recently rezoned to I-2(CD), remain heavily wooded.

Street view of commercial and light industrial uses to the south of the site across Shopton Road.