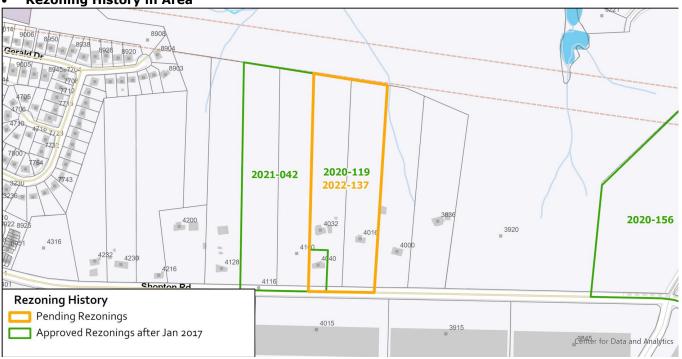

Rezoning History in Area

| <b>Petition Number</b> | Summary of Petition                                                       | Status   |
|------------------------|---------------------------------------------------------------------------|----------|
| 2021-042               | Petition to allow I-2 uses in a 6,048 square foot office building, 19,500 |          |
|                        | square foot warehouse, and outdoor storage.                               |          |
| 2020-156               | The petition rezoned 38.33 acres to I-1 (CD) AIR to allow a limited       | Approved |
|                        | number of industrial uses on the site.                                    |          |
| 2020-119               | The petition rezoned 9.78 acres to I-2(CD) AIR to allow office,           | Approved |
|                        | warehouse, and distribution uses with outdoor storage.                    |          |