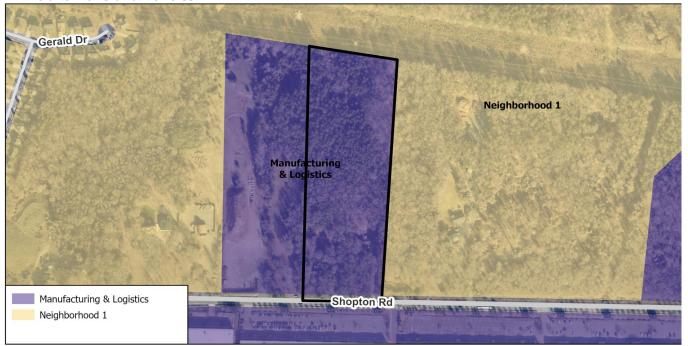

| STAFF          |  |
|----------------|--|
| RECOMMENDATION |  |

Staff recommends approval of this petition.

Plan Consistency

The petition is **consistent** with the 2040 Policy Map recommendation for Manufacturing & Logistics Place Type.

#### Public Plans and Policies

The 2040 Policy Map (2022) recommends manufacturing & logistics place type for the site.