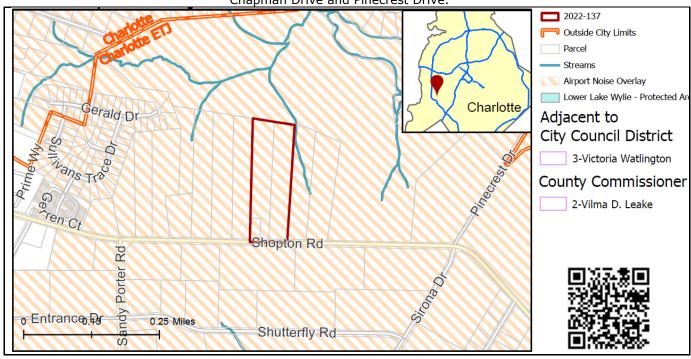

Noise Overlay, Site Plan Amendment)

**LOCATION** 

Approximately 10.26 acres located on Shopton Road between Steve

Chapman Drive and Pinecrest Drive.

**SUMMARY OF PETITION** 

The petition proposes to amend a previously approved plan to add a parcel, list additional prohibited uses, and expand to 120,000 square feet of office, warehouse, and distribution uses and outside storage.

• The majority of the site was previously rezoned to I-2(CD), as was the two parcels to the west. A small portion of the site is zoned R-3 as is much of the remaining adjacent parcels. The properties across Shopton Road from the site are zoned I-1.