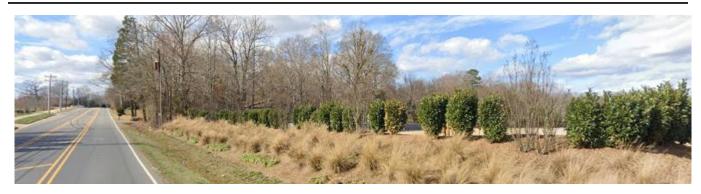

The site, marked by a red star, is surrounded by a mix of uses including industrial and single family residential uses on the north side of Shopton Road and light industrial uses on the south side of Shopton Road.

Street view of industrial and single family residential uses along the north side of Shopton Road. Many of the properties, including those recently rezoned to I-2(CD), remain heavily wooded.

Street view of commercial and light industrial uses to the south of the site across Shopton Road.