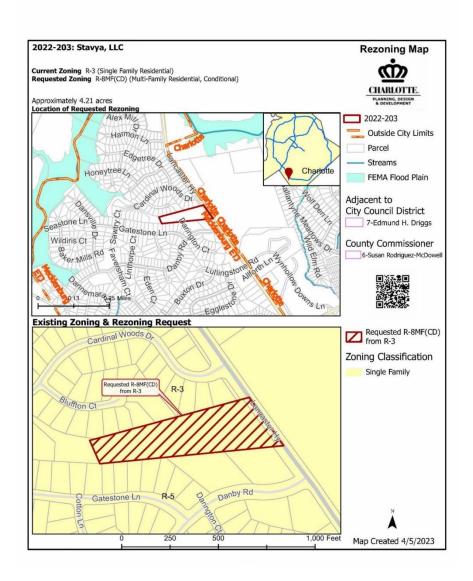

Ms. Grant explained the project includes 4.21 acres along the west side of Lancaster Highway, north of Ballantyne Commons Parkway. The petitioner is seeking a change in zoning from R-3 to R-8MF(CD) to allow development of the Site with 16 single-family attached dwelling units in a residential townhome community. Ms. Grant showed a rendered Site plan which included buffers, access points, sidewalks and planting strips, proposed stormwater management, and tree save areas.

#### Site Location:

2

CIIAR2\2806666v1