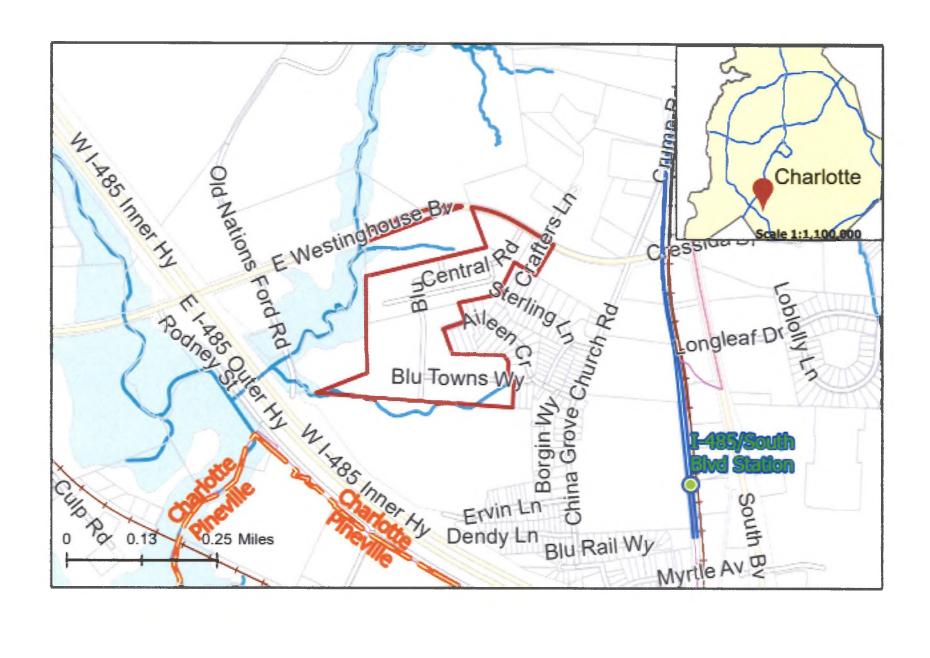

### NOTICE TO INTERESTED PARTIES OF COMMUNITY MEETING

Subject: Community Meeting - Rezoning Petition No. 2022-183 filed by Blu South,

LLC to request the rezoning of an approximately 32.428 acre site located on East Westinghouse Boulevard, Blu Central Road, Ervin Lane, Howell Station

Road, Blu Towns Way and Aileen Circle

Date and Time of Meeting:

Saturday, April 29, 2023 at 6:00 p.m.

Place of Meeting:

We are assisting Blu South, LLC (the "Petitioner") in connection with a Rezoning Petition it has filed with the Charlotte Planning, Design & Development Department requesting the rezoning of an approximately 32.428 acre site located on East Westinghouse Boulevard, Blu Central Road, Ervin Lane, Howell Station Road, Blu Towns Way and Aileen Circle from the I-1(CD) zoning districts to the UR-2 (CD) zoning districts. Enclosed is a map with the site outlined in red. The purpose of this rezoning request is to accommodate the development of up to 250 units mixed with single family attached dwelling units as well as Townhomes and uses allowed in the UR-2 (CD) zoning district on the site.