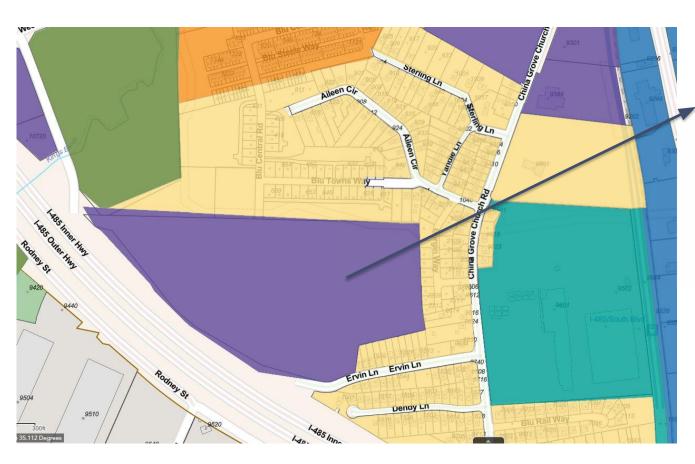

|









## **Current Rezoning Schedule**

Public Hearing: No sooner than June 20th, 2023

at the Charlotte-Mecklenburg

**Government Center** 

Zoning Committee: No sooner than July 5<sup>th</sup>, 2023

at the Charlotte-Mecklenburg

**Government Center** 

City Council Decision: No sooner than July 17, 2023 at

at the Charlotte-Mecklenburg

**Government Center** 

### Site - 32.428 Acres



# Site



## Current Zoning of the Site and Nearby Parcels



# Rezoning Request

Requesting that the site be rezoned from the I-1 (CD) zoning district to the UR-2 (CD) zoning district to accommodate the following on the site:

Up to 250 mixed Single Family Attached Homes, Duplexes, and uses allowed in the UR-2 (CD) zoning district on the 34.428 Acre plot highlighted previously.

### Land Use Plan



Charlotte Future 2040 Policy Map -Manufacturing & Logistics

Place Type Manufacturing & Logistics
Adoption Type Comprehensive Plan
Adoption Date 3/27/2022

- The Current 2040
   Policy Map
   designates this land
   as Manufacturing
   and Logistics.
- Our petition will allow for the community to remain residential in nature

# Rezoning Plan



# Townhomes and Duplexes