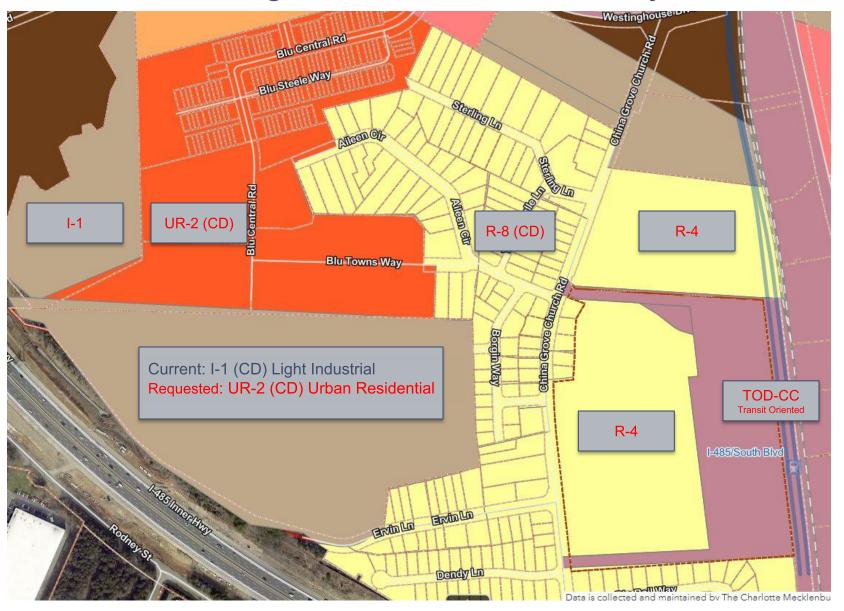

#### **SUMMARY OF PRESENTATION/DISCUSSION:**

Chris Lounsbury, agent of Petitioner, made introductions and welcomed the attending audience. Chris indicated that the Petitioner proposed to rezone an approximately 32.48 acre site (the "Site"), Parcel ID 20520202, between Ervin Lane and Blu Towns Way, from current zoning of I-1 (CD) or Light Industrial, to UR-2 (CD), Urban Residential. Chris explained the rezoning process in general and stated that the purpose of the meeting was to discuss the rezoning request and the conditional site plan and respond to any questions and concerns from nearby residents and property owners.

## Current Zoning of the Site and Nearby Parcels

# Rezoning Request

Requesting that the site be rezoned from the I-1 (CD) zoning district to the UR-2 (CD) zoning district to accommodate the following on the site:

Up to 250 mixed Single Family Attached Homes, Duplexes, and uses allowed in the UR-2 (CD) zoning district on the 34.428 Acre plot highlighted previously.