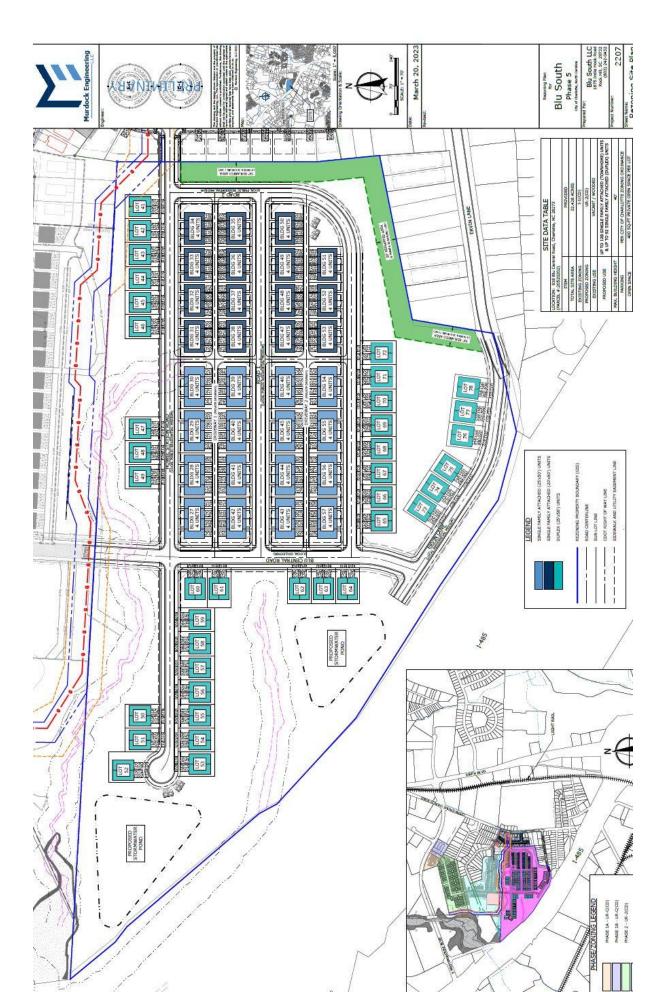

# Rezoning Request

Requesting that the site be rezoned from the I-1 (CD) zoning district to the UR-2 (CD) zoning district to accommodate the following on the site:

Up to 250 mixed Single Family Attached Homes, Duplexes, and uses allowed in the UR-2 (CD) zoning district on the 34.428 Acre plot highlighted previously.

# Rezoning Plan