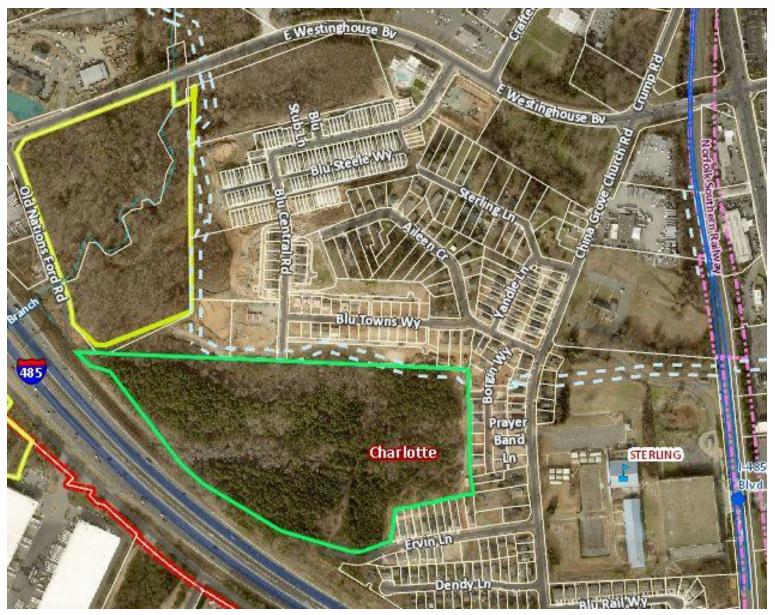

#### **SUMMARY OF PRESENTATION/DISCUSSION:**

Chris Lounsbury, agent of Petitioner, made introductions and welcomed the attending audience. Chris indicated that the Petitioner proposed to rezone an approximately 32.48 acre site (the "Site"), Parcel ID 20520202, between Ervin Lane and Blu Towns Way, from current zoning of I-1 (CD) or Light Industrial, to UR-2 (CD), Urban Residential. Chris explained the rezoning process in general and stated that the purpose of the meeting was to discuss the rezoning request and the conditional site plan and respond to any questions and concerns from nearby residents and property owners.

# Site