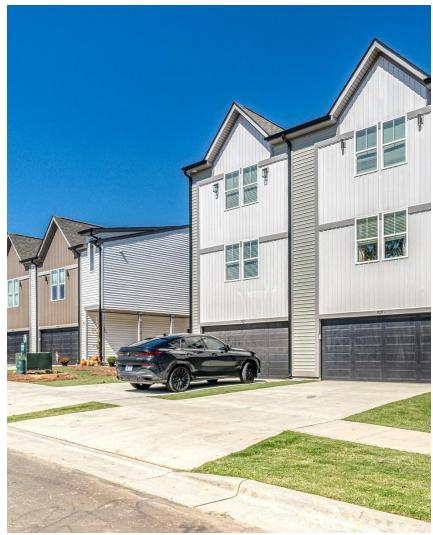

te - 32.428 Acres



# Site



## Current Zoning of the Site and Nearby Parcels



# Rezoning Request

Requesting that the site be rezoned from the I-1 (CD) zoning district to the UR-2 (CD) zoning district to accommodate the following on the site:

Up to 250 mixed Single Family Attached Homes, Duplexes, and uses allowed in the UR-2 (CD) zoning district on the 34.428 Acre plot highlighted previously.

### Land Use Plan



Charlotte Future 2040 Policy Map -Manufacturing & Logistics

Place Type Manufacturing & Logistics
Adoption Type Comprehensive Plan
Adoption Date 3/27/2022

- The Current 2040
   Policy Map
   designates this land
   as Manufacturing
   and Logistics.
- Our petition will allow for the community to remain residential in nature

# Rezoning Plan



# Townhomes and Duplexes