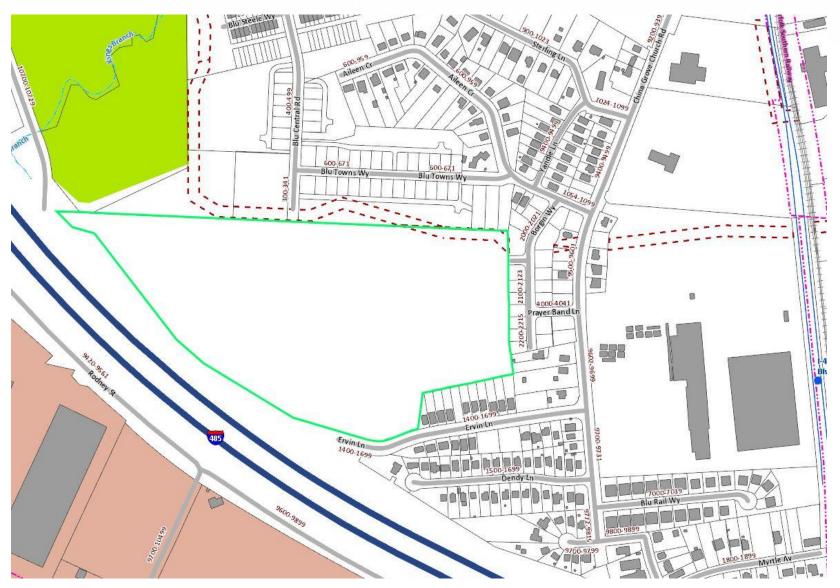

#### **SUMMARY OF PRESENTATION/DISCUSSION:**

Chris Lounsbury, agent of Petitioner, made introductions and welcomed the attending audience. Chris indicated that the Petitioner proposed to rezone an approximately 32.48 acre site (the "Site"), Parcel ID 20520202, between Ervin Lane and Blu Towns Way, from current zoning of I-1 (CD) or Light Industrial, to UR-2 (CD), Urban Residential. Chris explained the rezoning process in general and stated that the purpose of the meeting was to discuss the rezoning request and the conditional site plan and respond to any questions and concerns from nearby residents and property owners.

### Site - 32.428 Acres