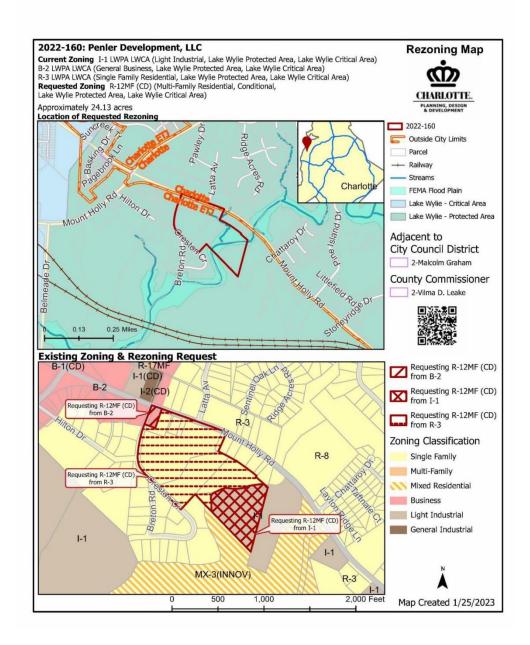

#### **Introduction and Overview of Development Plan.**

Mr. McGuire opened the meeting, welcomed the attendees, and introduced the development team.

Mr. McGuire explained the Site is  $\pm 24.13$ -acres located along Mt. Holly Rd and bound on the west to Creston Circle. It also has Long Creek running through the middle of the property. Mr. MacVean then explained that the Site contains three zoning designations: R-3, I-1 and B-2. The petitioner has asked the city to rezone the Site to R-12MF(CD), 12 units to the acre maximum for multi-family, conditional district. There is a specific Site plan for the property. That limits the number of allowed units to 288.

Mr. MacVean showed the 2040 future land use map adopted by city council in March 2022. It shows two place types: Neighborhood 1 and Manufacturing and Logistics which reflects the current zoning. The Petitioner sees this Site as a good location for a moderate density residential community which is in close proximity to the existing retail uses on Mt. Holly-Huntersville Rd. just west of the Site, easy access to I-485 on the east side and being on a major thoroughfare with existing bus service. There's also future access to the Long Creek greenway and amenities like the Whitewater Center and the town of Mt. Holly.

Mr. MacVean shared the proposed Site plan. Mr. McGuire stated that they tried to focus the community a little further away from Creston Circle for privacy. He added a significant portion of the Site will be donated to the county for future park space and potential expansion to the Long Creek greenway. The Whitewater Center is neighboring to the south and have been told their long-term vision is to have a trail system that ties into the Long Creek greenway.

Mr. MacVean reviewed the proposed rezoning schedule with a public hearing on April 17, 2023, zoning committee on May 2, 2023, and then a decision on May 15, 2023, however this can change based on staff comments. He then opened the meeting up for questions.