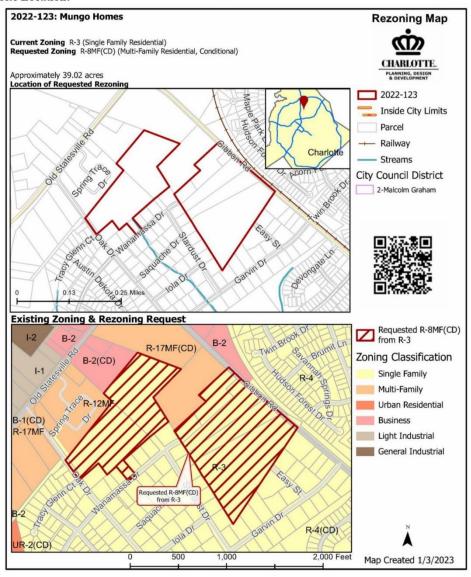

Ms. Grant and the petitioner's representatives provided the following information during the presentation:

The 39.02-acre site is located along Gibbon Road, east of Old Statesville Road, west of Garvin Drive. The Petitioner is proposing a residential community with 287 townhome style units. The petition is seeking a change in zoning from R-3 to R-8MF(CD). Access to the Site will be from various access points on Gibbon Road and Oak Drive and Easy Street. She explained the site has a future 2040 Plan place type of Neighborhood 1 making it an appropriate location for a residential development. She reviewed the site plan and precedent images with attendees.

Moore & VanAllen are assisting Mungo Homes (the "Petitioner") on a recently filed request to rezone an approximately  $\pm 39.02$ -acre site located along Gibbon Road in Charlotte, North Carolina (the "Site") from R-3 to R-8MF(CD). The request is to allow the development of the Site with a residential townhome community. Access to the Site will be from Gibbon Road, Easy Street, Wanamassa Drive, Stardust Drive and Oak Drive.