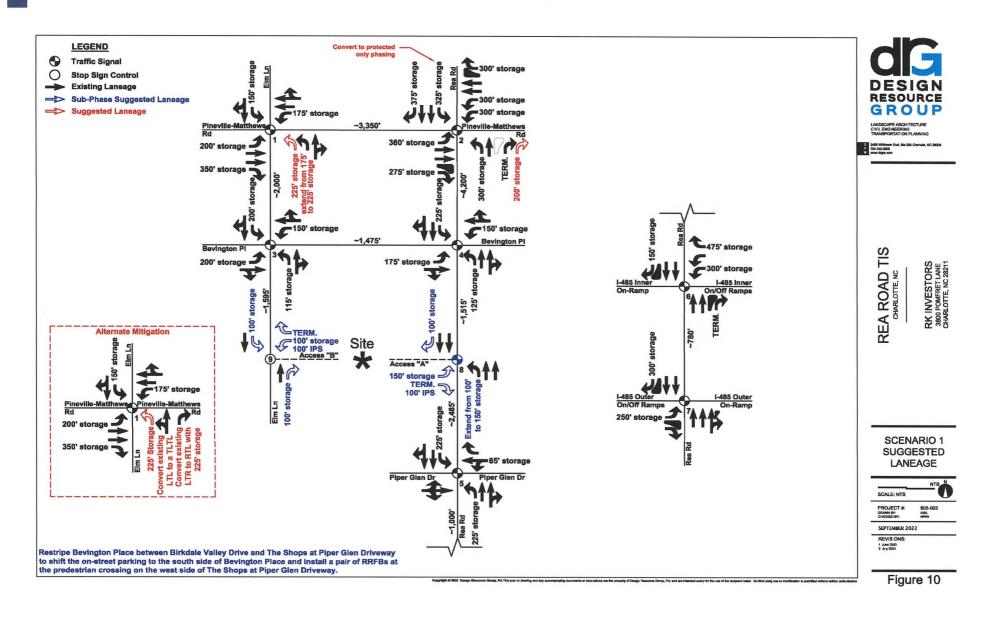

Randy Goddard reviewed the traffic impact analysis process. He provided each study area included in the traffic impact analysis. Randy Goddard then reviewed each recommended improvement by CDOT and NCDOT.

- Rea Road and Highway 51 Add second right turn lane and modify signal timing.
- Elm Lane and Highway 51 Add second left turn lane and extend storage.
- Rea Road Site Access Point New right turn lane, improve existing left turn lanes and add traffic signal.
- Elm Lane Site Access Point New right turn lane and new left turn lane.
- Bevington Place Relocate parallel parking spaces to the greenway side of Bevington Place and add a pedestrian signal.