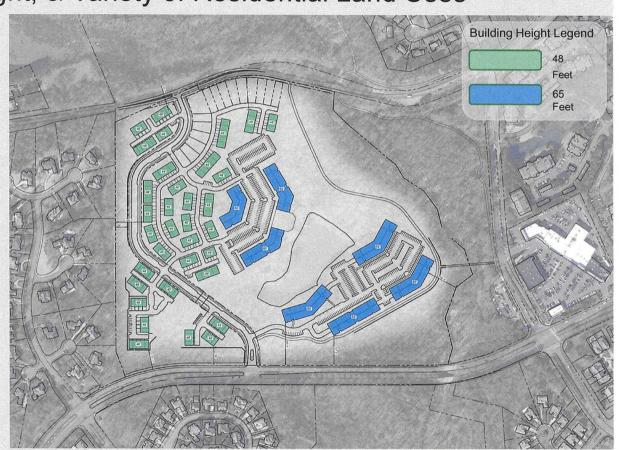

A total maximum of 500 multi-family dwelling units of any type could be developed on the site.

Matt Langston reviewed the site plan and exhibits. He stated that the site plan is the same as the first meeting. Matt Langston pointed out the new east-west public street that would go through the site and the location of the proposed building types on the site plan. He pointed out the network of streets on the site plan and the areas for public parking along the streets. He also pointed out the 12 foot wide multi-use paths along the edges of the site and within the site. A bridge would be constructed to connect the site to the greenway and the shopping center to the north. Matt Langston stated that the multi-family buildings would be central to the site and away from the edges. The maximum height of the multi-family buildings would be 65 feet. The single-family detached homes and the townhomes would have a maximum height of 48 feet. Matt Langston stated that the variety of the buildings would reduce the building mass on the site. He stated that there would be a 50 foot wide buffer along the southern boundary of the site and a 100 foot minimum building setback from Rea Road. These features would help screen the buildings. The minimum 100 foot building setback from Rea Road would preserve nature and maintain character. Matt Langston reviewed the public and private 3-mile trail/sidewalk network. He also stated that the anticipated tree save will exceed the City Ordinance requirements. Matt Langston showed slides of potential architectural designs for the townhome units.