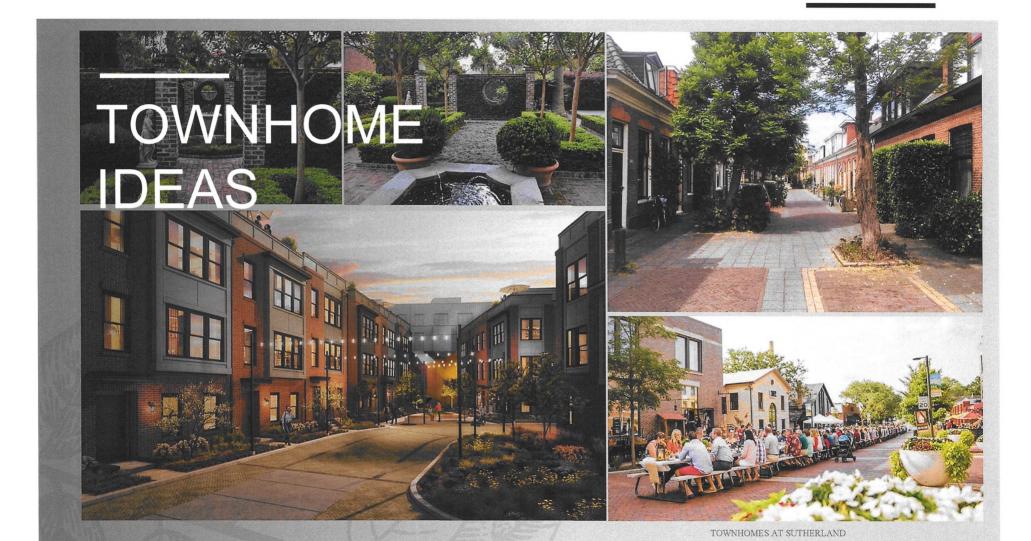

A total maximum of 500 multi-family dwelling units of any type could be developed on the site.

Matt Langston reviewed the site plan and exhibits. He stated that the site plan is the same as the first meeting. Matt Langston pointed out the new east-west public street that would go through the site and the location of the proposed building types on the site plan. He pointed out the network of streets on the site plan and the areas for public parking along the streets. He also pointed out the 12 foot wide multi-use paths along the edges of the site and within the site. A bridge would be constructed to connect the site to the greenway and the shopping center to the north. Matt Langston stated that the multi-family buildings would be central to the site and away from the edges. The maximum height of the multi-family buildings would be 65 feet. The single-family detached homes and the townhomes would have a maximum height of 48 feet. Matt Langston stated that the variety of the buildings would reduce the building mass on the site. He stated that there would be a 50 foot wide buffer along the southern boundary of the site and a 100 foot minimum building setback from Rea Road. These features would help screen the buildings. The minimum 100 foot building setback from Rea Road would preserve nature and maintain character. Matt Langston reviewed the public and private 3-mile trail/sidewalk network. He also stated that the anticipated tree save will exceed the City Ordinance requirements. Matt Langston showed slides of potential architectural designs for the townhome units.