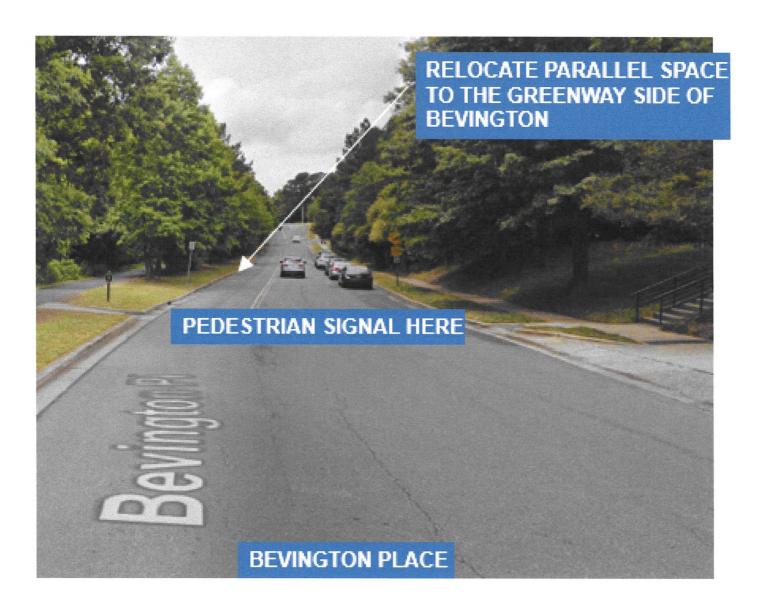

- Rea Road and Highway 51 Add second right turn lane and modify signal timing.
- Elm Lane and Highway 51 Add second left turn lane and extend storage.
- Rea Road Site Access Point New right turn lane, improve existing left turn lanes and add traffic signal.
- Elm Lane Site Access Point New right turn lane and new left turn lane.
- Bevington Place Relocate parallel parking spaces to the greenway side of Bevington Place and add a pedestrian signal.

- In response to an attendee's questions, John Carmichael stated that the road improvements would be made in phases. Matt Langston stated that the Petitioner would plant trees from the approved tree list from the City of Charlotte. He stated that the trees have a tendency to be native to the area.
- An attendee commented that if the proposal was for 50 single family homes priced from \$500,000 to \$1 million, you would probably not have any push back and we would not be at this meeting.
- In response to a question, Russell Ranson stated that he would have to talk about joining the Master Association and that he is open to a conversation about maintaining the median.
- An attendee commented that the Petitioner does not understand the nature of the problem at Rea Road and Highway 51. He commented that going north bound on Rea Road changes to one lane. He also commented that the cars from Rea Road will turn right onto 51 and take a U-turn to avoid the back up on Rea Road, which can affect the counts of the traffic study.
- In response to an attendee's comments, Michael Wickline stated that the traffic going southbound on Rea Road to I-485 is out of the scope of the traffic study. He stated that the road improvements for the site have been decided and approved by CDOT and NCDOT. Michael Wickline stated that the attendee's traffic concerns can be brought to the attention of CDOT and NCDOT during the meeting with area residents. He also thanked the attendee for his insights relating to the intersection traffic.
- An attendee commented that he agreed with the difficulty of getting through the traffic from the north side of 51. He commented about the timeframe of when the traffic study was completed. The two major employers in the area had not gone back to working full time at the office. The attendee commented that there is a need for a left turn going southbound onto Elm Lane from the new street in the proposed development. The attendee commented on the current parking problem at the greenway. He also commented that if the Petitioner were to build three houses per acre on the site instead, we would not be here tonight.
- In response to the comments, Michael Wickline stated that there would be improvements not required by the TIA at the greenway. These are relocating the parallel parking to the other side of the street and adding a pedestrian crossing for better safety.
- John Carmichael stated that under the old Ordinance, the R-3 zoning meant that three single family homes per acre could be built on the site. Under the new UDO, N1-A zoning allows for single-family detached homes, duplexes and triplexes to be built on the site.
- Russell Ranson stated that the traffic from the site would amount to approximately 2% of the traffic at the intersections. He stated that the Petitioner is fixing more traffic problems than the development would cause. Russell Ranson stated that some of the off-site improvements are not required, but the right thing to do.
- An attendee commented on her concerns relating to the sequencing of the traffic lights on Rea Road with the installation of a new traffic signal at the Rea Road access point into the development.
- In response to a question, Michael Wickline stated that the proposed light on Rea Road would be located about 1,000 feet from the light at Rea Road and Bevington Place, which distance meets the guidelines.