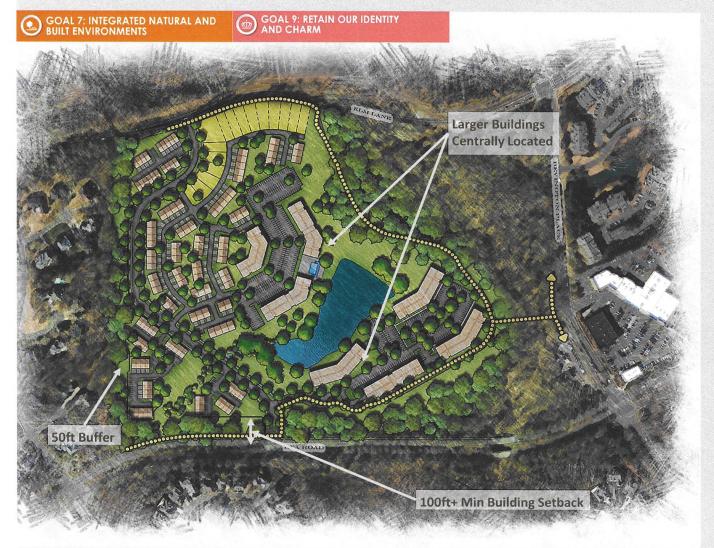

A total maximum of 500 multi-family dwelling units of any type could be developed on the site.

Matt Langston reviewed the site plan and exhibits. He stated that the site plan is the same as the first meeting. Matt Langston pointed out the new east-west public street that would go through the site and the location of the proposed building types on the site plan. He pointed out the network of streets on the site plan and the areas for public parking along the streets. He also pointed out the 12 foot wide multi-use paths along the edges of the site and within the site. A bridge would be constructed to connect the site to the greenway and the shopping center to the north. Matt Langston stated that the multi-family buildings would be central to the site and away from the edges. The maximum height of the multi-family buildings would be 65 feet. The single-family detached homes and the townhomes would have a maximum height of 48 feet. Matt Langston stated that the variety of the buildings would reduce the building mass on the site. He stated that there would be a 50 foot wide buffer along the southern boundary of the site and a 100 foot minimum building setback from Rea Road. These features would help screen the buildings. The minimum 100 foot building setback from Rea Road would preserve nature and maintain character. Matt Langston reviewed the public and private 3-mile trail/sidewalk network. He also stated that the anticipated tree save will exceed the City Ordinance requirements. Matt Langston showed slides of potential architectural designs for the townhome units.