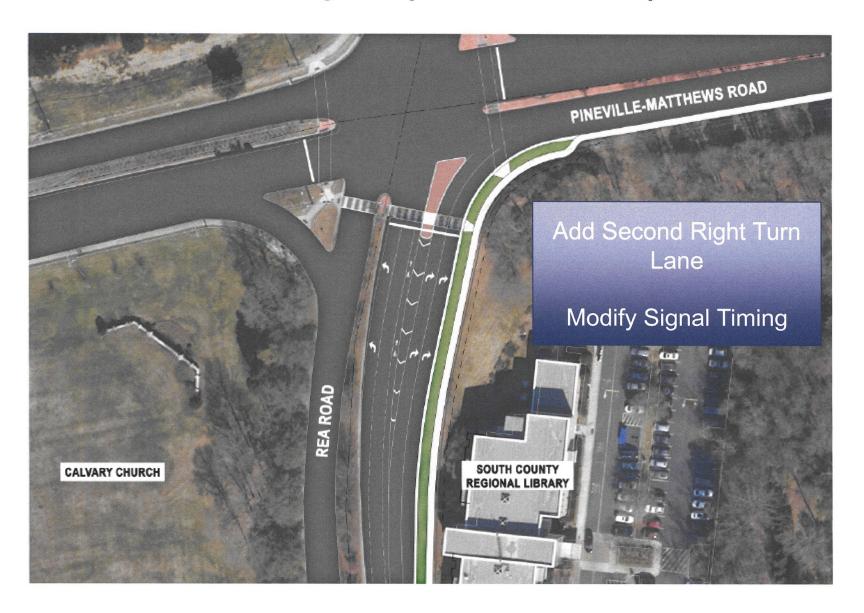

- Rea Road and Highway 51 Add second right turn lane and modify signal timing.
- Elm Lane and Highway 51 Add second left turn lane and extend storage.
- Rea Road Site Access Point New right turn lane, improve existing left turn lanes and add traffic signal.
- Elm Lane Site Access Point New right turn lane and new left turn lane.
- Bevington Place Relocate parallel parking spaces to the greenway side of Bevington Place and add a pedestrian signal.