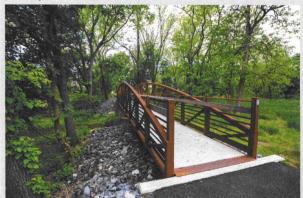

A total maximum of 500 multi-family dwelling units of any type could be developed on the site.

Matt Langston reviewed the site plan and exhibits. He stated that the site plan is the same as the first meeting. Matt Langston pointed out the new east-west public street that would go through the site and the location of the proposed building types on the site plan. He pointed out the network of streets on the site plan and the areas for public parking along the streets. He also pointed out the 12 foot wide multi-use paths along the edges of the site and within the site. A bridge would be constructed to connect the site to the greenway and the shopping center to the north. Matt Langston stated that the multi-family buildings would be central to the site and away from the edges. The maximum height of the multi-family buildings would be 65 feet. The single-family detached homes and the townhomes would have a maximum height of 48 feet. Matt Langston stated that the variety of the buildings would reduce the building mass on the site. He stated that there would be a 50 foot wide buffer along the southern boundary of the site and a 100 foot minimum building setback from Rea Road. These features would help screen the buildings. The minimum 100 foot building setback from Rea Road would preserve nature and maintain character. Matt Langston reviewed the public and private 3-mile trail/sidewalk network. He also stated that the anticipated tree save will exceed the City Ordinance requirements. Matt Langston showed slides of potential architectural designs for the townhome units.