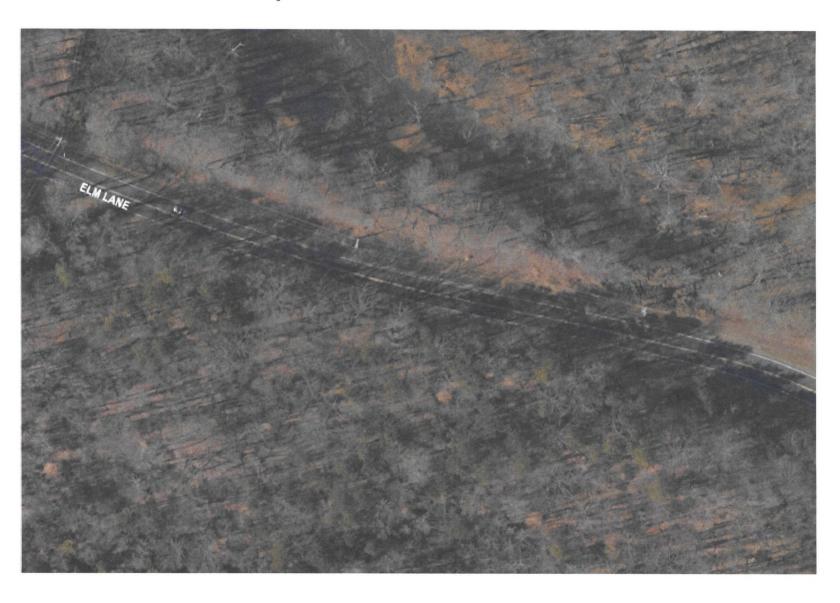

John Carmichael showed a map and aerial photographs that depict the site. John Carmichael stated that the site subject to this Rezoning Petition contains approximately 53.07 acres and is located between Rea Road and Elm Lane, just south of Bevington Place.