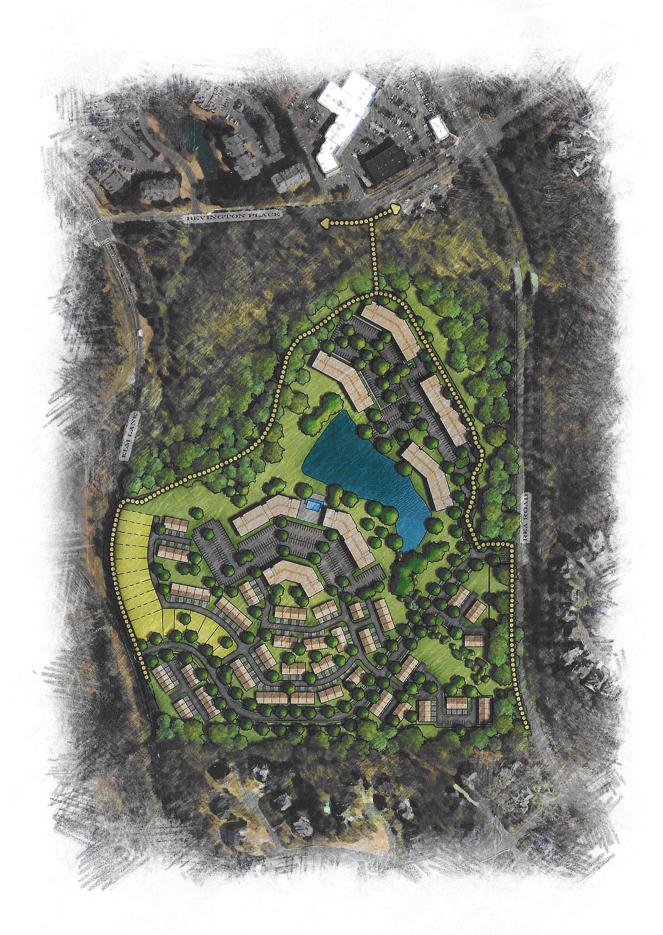

A total maximum of 500 multi-family dwelling units of any type could be developed on the site.

Matt Langston reviewed the site plan and exhibits. He stated that the site plan is the same as the first meeting. Matt Langston pointed out the new east-west public street that would go through the site and the location of the proposed building types on the site plan. He pointed out the network of streets on the site plan and the areas for public parking along the streets. He also pointed out the 12 foot wide multi-use paths along the edges of the site and within the site. A bridge would be constructed to connect the site to the greenway and the shopping center to the north. Matt Langston stated that the multi-family buildings would be central to the site and away from the edges. The maximum height of the multi-family buildings would be 65 feet. The single-family detached homes and the townhomes would have a maximum height of 48 feet. Matt Langston stated that the variety of the buildings would reduce the building mass on the site. He stated that there would be a 50 foot wide buffer along the southern boundary of the site and a 100 foot minimum building setback from Rea Road. These features would help screen the buildings. The minimum 100 foot building setback from Rea Road would preserve nature and maintain character. Matt Langston reviewed the public and private 3-mile trail/sidewalk network. He also stated that the anticipated tree save will exceed the City Ordinance requirements. Matt Langston showed slides of potential architectural designs for the townhome units.