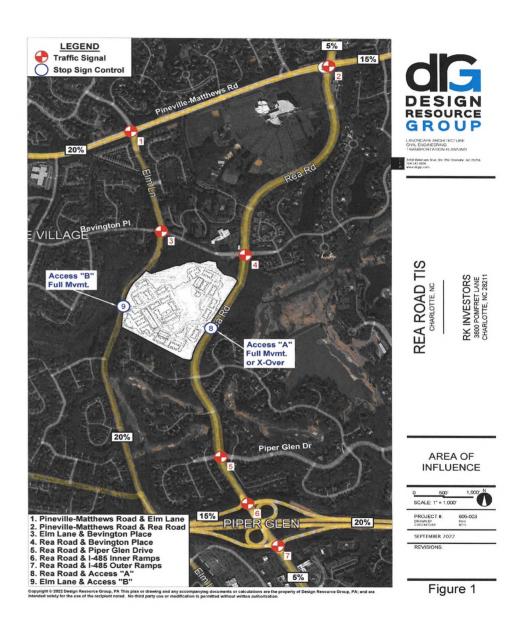

John Carmichael showed a map and aerial photographs that depict the site. John Carmichael stated that the site subject to this Rezoning Petition contains approximately 53.07 acres and is located between Rea Road and Elm Lane, just south of Bevington Place.