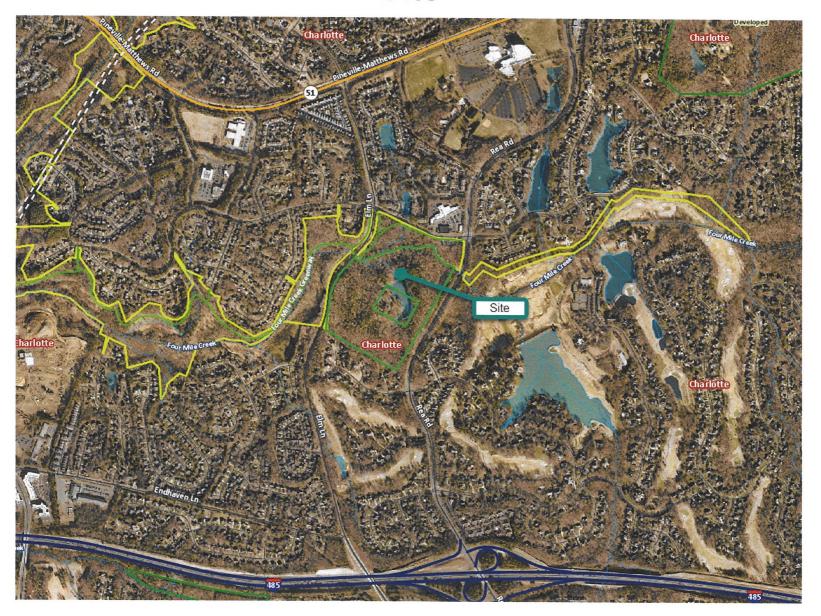

John Carmichael showed a map and aerial photographs that depict the site. John Carmichael stated that the site subject to this Rezoning Petition contains approximately 53.07 acres and is located between Rea Road and Elm Lane, just south of Bevington Place.