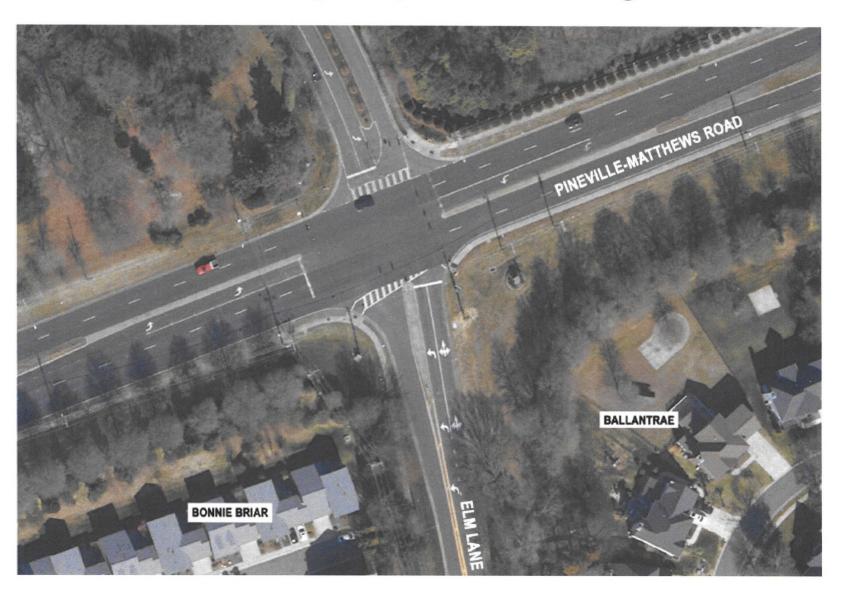

- Rea Road and Highway 51 Add second right turn lane and modify signal timing.
- Elm Lane and Highway 51 Add second left turn lane and extend storage.
- Rea Road Site Access Point New right turn lane, improve existing left turn lanes and add traffic signal.
- Elm Lane Site Access Point New right turn lane and new left turn lane.
- Bevington Place Relocate parallel parking spaces to the greenway side of Bevington Place and add a pedestrian signal.