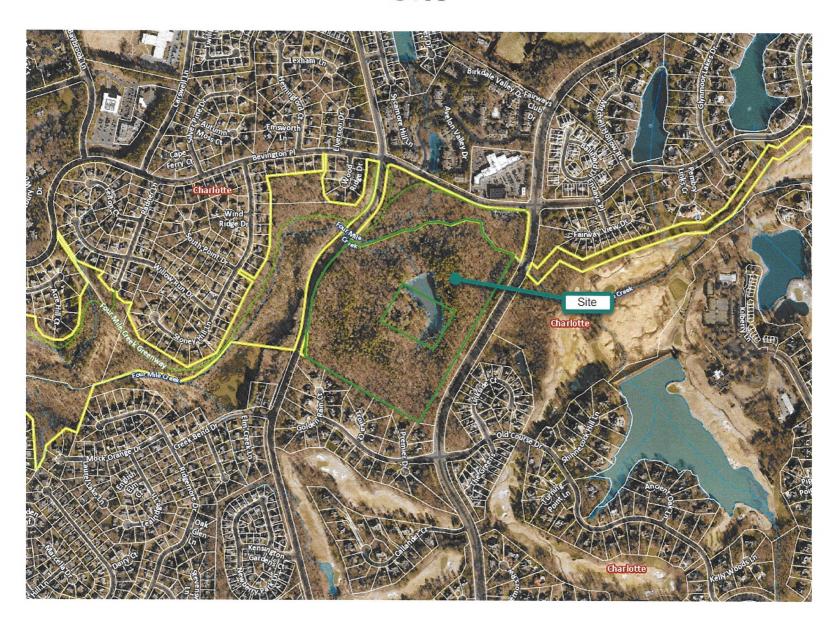

John Carmichael showed a map and aerial photographs that depict the site. John Carmichael stated that the site subject to this Rezoning Petition contains approximately 53.07 acres and is located between Rea Road and Elm Lane, just south of Bevington Place.