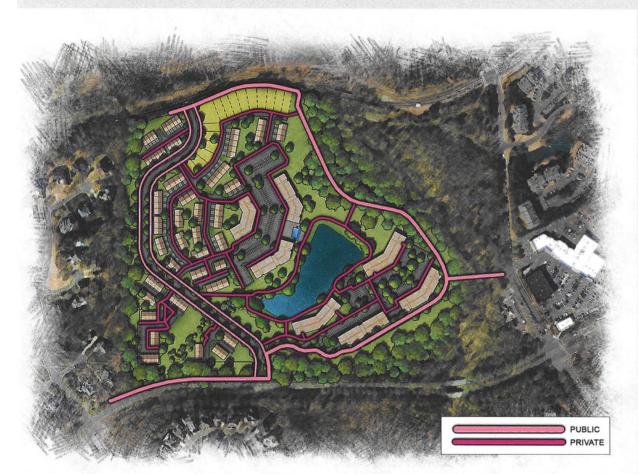

A total maximum of 500 multi-family dwelling units of any type could be developed on the site.

Matt Langston reviewed the site plan and exhibits. He stated that the site plan is the same as the first meeting. Matt Langston pointed out the new east-west public street that would go through the site and the location of the proposed building types on the site plan. He pointed out the network of streets on the site plan and the areas for public parking along the streets. He also pointed out the 12 foot wide multi-use paths along the edges of the site and within the site. A bridge would be constructed to connect the site to the greenway and the shopping center to the north. Matt Langston stated that the multi-family buildings would be central to the site and away from the edges. The maximum height of the multi-family buildings would be 65 feet. The single-family detached homes and the townhomes would have a maximum height of 48 feet. Matt Langston stated that the variety of the buildings would reduce the building mass on the site. He stated that there would be a 50 foot wide buffer along the southern boundary of the site and a 100 foot minimum building setback from Rea Road. These features would help screen the buildings. The minimum 100 foot building setback from Rea Road would preserve nature and maintain character. Matt Langston reviewed the public and private 3-mile trail/sidewalk network. He also stated that the anticipated tree save will exceed the City Ordinance requirements. Matt Langston showed slides of potential architectural designs for the townhome units.