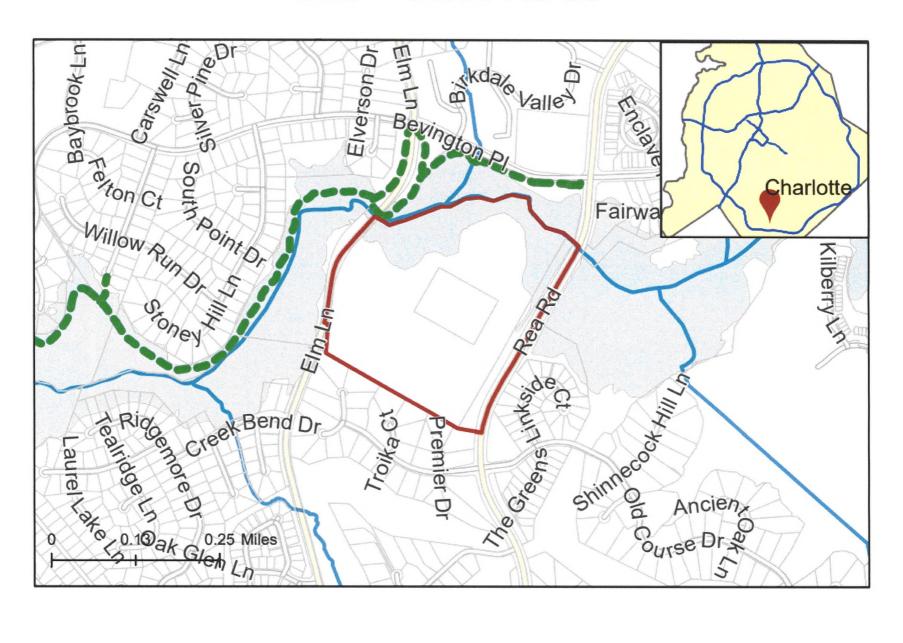

John Carmichael showed a map and aerial photographs that depict the site. John Carmichael stated that the site subject to this Rezoning Petition contains approximately 53.07 acres and is located between Rea Road and Elm Lane, just south of Bevington Place.

John Carmichael shared a zoning map that depicts the zoning of the site and adjacent and nearby parcels of land. He stated that the site is zoned N1-A, which zoning district allows single family

detached homes, duplexes and triplexes under the new UDO, which became effective on June 1, 2023.