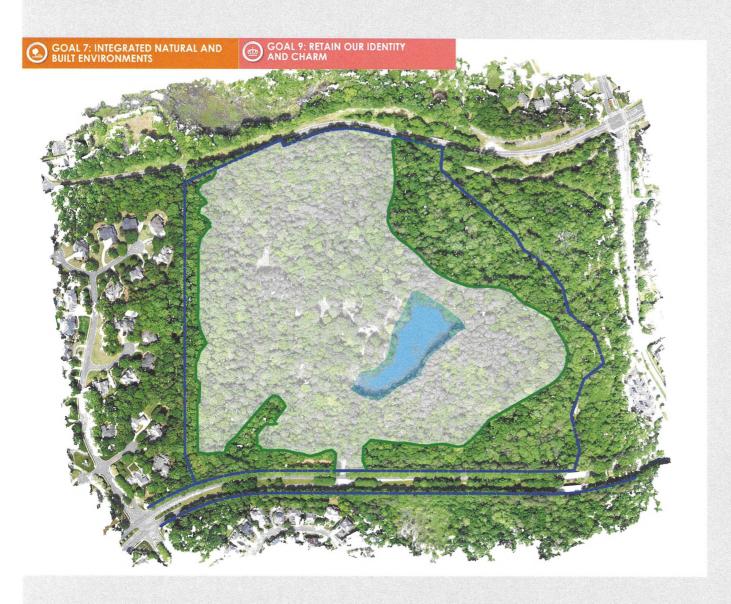

John Carmichael showed a map and aerial photographs that depict the site. John Carmichael stated that the site subject to this Rezoning Petition contains approximately 53.07 acres and is located between Rea Road and Elm Lane, just south of Bevington Place.

A total maximum of 500 multi-family dwelling units of any type could be developed on the site.

Matt Langston reviewed the site plan and exhibits. He stated that the site plan is the same as the first meeting. Matt Langston pointed out the new east-west public street that would go through the site and the location of the proposed building types on the site plan. He pointed out the network of streets on the site plan and the areas for public parking along the streets. He also pointed out the 12 foot wide multi-use paths along the edges of the site and within the site. A bridge would be constructed to connect the site to the greenway and the shopping center to the north. Matt Langston stated that the multi-family buildings would be central to the site and away from the edges. The maximum height of the multi-family buildings would be 65 feet. The single-family detached homes and the townhomes would have a maximum height of 48 feet. Matt Langston stated that the variety of the buildings would reduce the building mass on the site. He stated that there would be a 50 foot wide buffer along the southern boundary of the site and a 100 foot minimum building setback from Rea Road. These features would help screen the buildings. The minimum 100 foot building setback from Rea Road would preserve nature and maintain character. Matt Langston reviewed the public and private 3-mile trail/sidewalk network. He also stated that the anticipated tree save will exceed the City Ordinance requirements. Matt Langston showed slides of potential architectural designs for the townhome units.