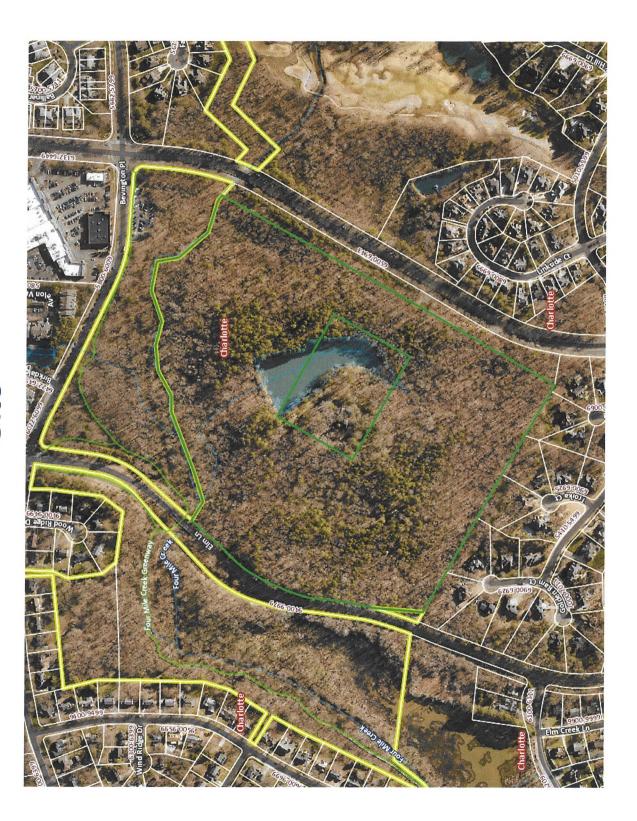

John Carmichael showed a map and aerial photographs that depict the site. John Carmichael stated that the site subject to this Rezoning Petition contains approximately 53.07 acres and is located between Rea Road and Elm Lane, just south of Bevington Place.

A total maximum of 500 multi-family dwelling units of any type could be developed on the site.

Matt Langston reviewed the site plan and exhibits. He stated that the site plan is the same as the first meeting. Matt Langston pointed out the new east-west public street that would go through the site and the location of the proposed building types on the site plan. He pointed out the network of streets on the site plan and the areas for public parking along the streets. He also pointed out the 12 foot wide multi-use paths along the edges of the site and within the site. A bridge would be constructed to connect the site to the greenway and the shopping center to the north. Matt Langston stated that the multi-family buildings would be central to the site and away from the edges. The maximum height of the multi-family buildings would be 65 feet. The single-family detached homes and the townhomes would have a maximum height of 48 feet. Matt Langston stated that the variety of the buildings would reduce the building mass on the site. He stated that there would be a 50 foot wide buffer along the southern boundary of the site and a 100 foot minimum building setback from Rea Road. These features would help screen the buildings. The minimum 100 foot building setback from Rea Road would preserve nature and maintain character. Matt Langston reviewed the public and private 3-mile trail/sidewalk network. He also stated that the anticipated tree save will exceed the City Ordinance requirements. Matt Langston showed slides of potential architectural designs for the townhome units.