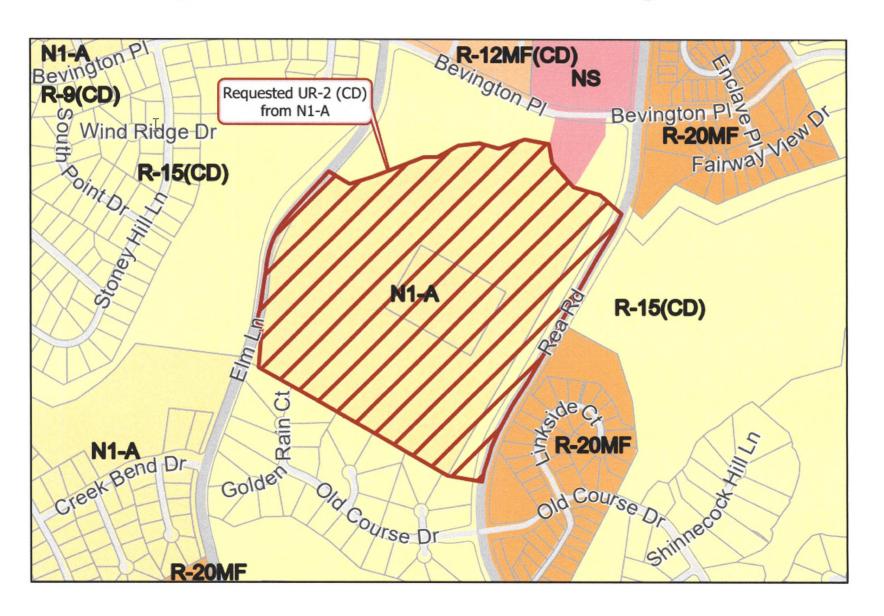

John Carmichael showed a map and aerial photographs that depict the site. John Carmichael stated that the site subject to this Rezoning Petition contains approximately 53.07 acres and is located between Rea Road and Elm Lane, just south of Bevington Place.

John Carmichael shared a zoning map that depicts the zoning of the site and adjacent and nearby parcels of land. He stated that the site is zoned N1-A, which zoning district allows single family

detached homes, duplexes and triplexes under the new UDO, which became effective on June 1, 2023.

John Carmichael stated that the Petitioner is requesting that the site be rezoned to the UR-2 (CD) zoning district to accommodate the development of a maximum of 640 dwelling units on the site that could be comprised of the following: