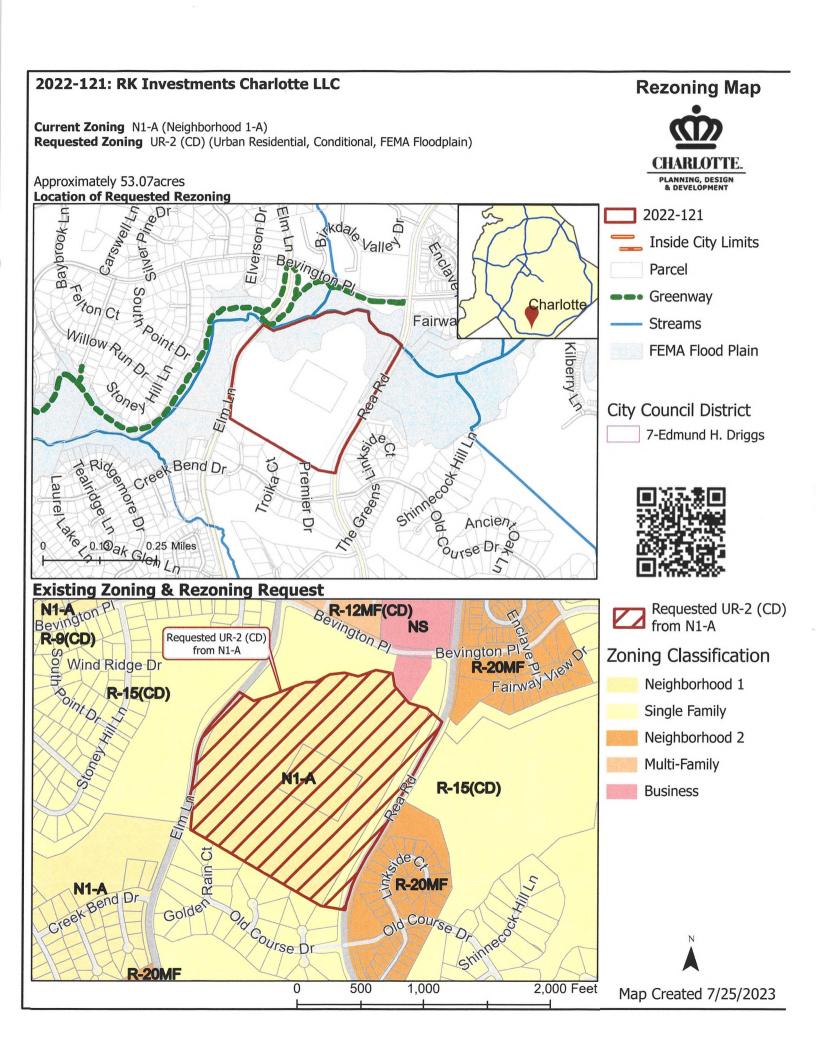

John Carmichael showed a map and aerial photographs that depict the site. John Carmichael stated that the site subject to this Rezoning Petition contains approximately 53.07 acres and is located between Rea Road and Elm Lane, just south of Bevington Place.

John Carmichael shared a zoning map that depicts the zoning of the site and adjacent and nearby parcels of land. He stated that the site is zoned N1-A, which zoning district allows single family

detached homes, duplexes and triplexes under the new UDO, which became effective on June 1, 2023.

John Carmichael stated that the Petitioner is requesting that the site be rezoned to the UR-2 (CD) zoning district to accommodate the development of a maximum of 640 dwelling units on the site that could be comprised of the following: