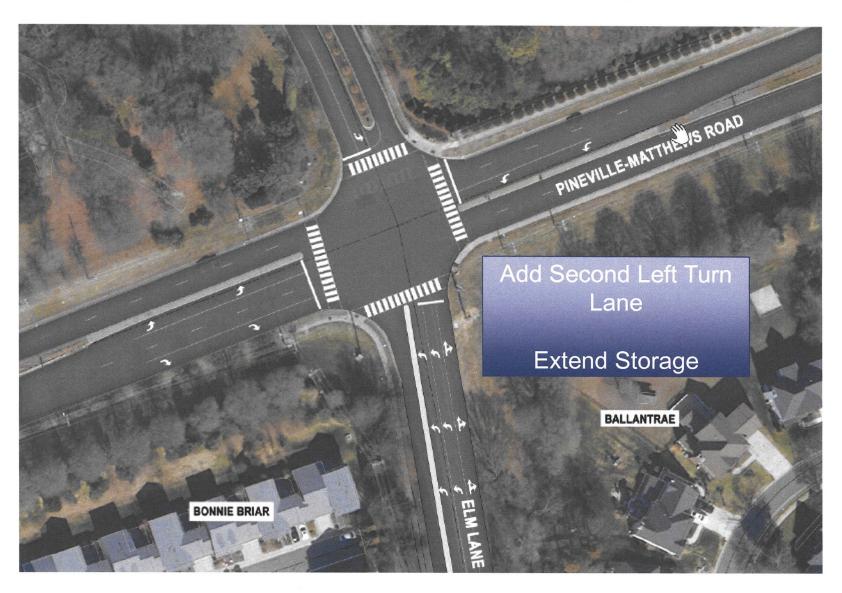

- Rea Road and Highway 51 Add second right turn lane and modify signal timing.
- Elm Lane and Highway 51 Add second left turn lane and extend storage.
- Rea Road Site Access Point New right turn lane, improve existing left turn lanes and add traffic signal.
- Elm Lane Site Access Point New right turn lane and new left turn lane.
- Bevington Place Relocate parallel parking spaces to the greenway side of Bevington Place and add a pedestrian signal.