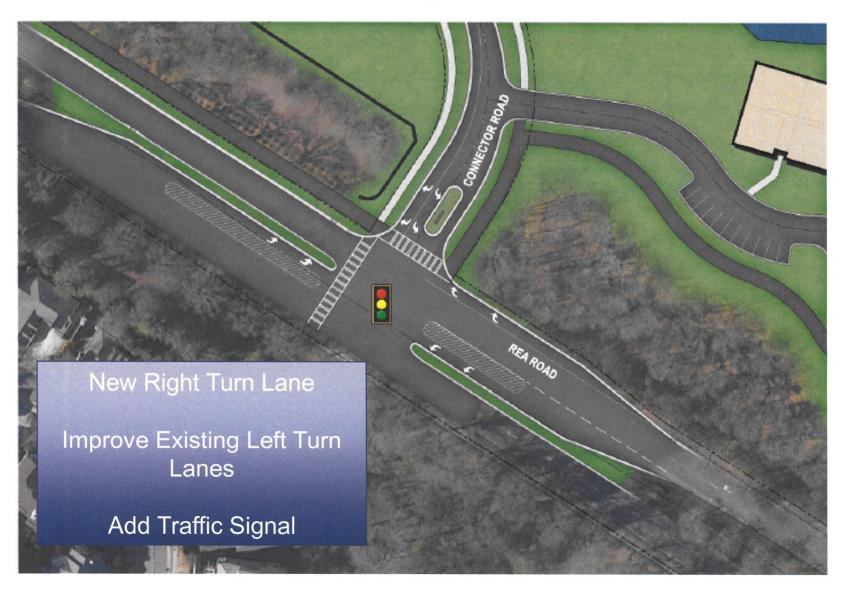

- Rea Road and Highway 51 Add second right turn lane and modify signal timing.
- Elm Lane and Highway 51 Add second left turn lane and extend storage.
- Rea Road Site Access Point New right turn lane, improve existing left turn lanes and add traffic signal.
- Elm Lane Site Access Point New right turn lane and new left turn lane.
- Bevington Place Relocate parallel parking spaces to the greenway side of Bevington Place and add a pedestrian signal.