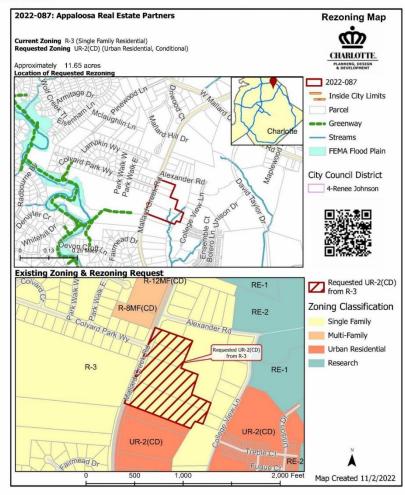

Ms. Grant and the petitioner's representatives provided the following information during the presentation:

The site is located along Mallard Creek Road near the Alexander Road intersection and has 10.95 acres. The Petitioner is proposing a residential community with 278 multi-family units and 5 townhome style units. The petition is seeking a change in zoning from R-3 to UR-2(CD) on 11.65 acres. Mallard Creek Elementary School is across the street. Access to the Site will be from Mallard Creek Road. She explained the site has a future 2040 Plan place type of Neighborhood 1 making it an appropriate location for a residential development. She reviewed the site plan with attendees. She showed the three and four story buildings along with amenities such as pool, clubhouse and tree save/open space.