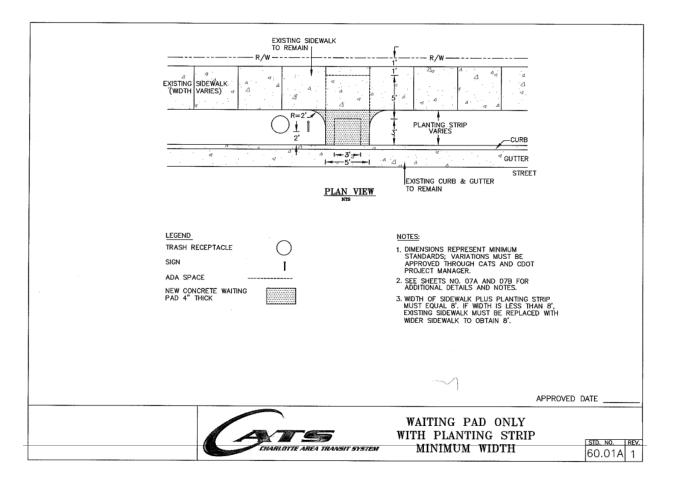

## Staff Contact: John Howard

The site is located along CATS express bus route #62x on Rea Rd. Relocate the bus stop on Rea Rd. at Bevington Place to be a far-side stop using bus pad detail 60.01A. CATS also requests a sidewalk connection to the Bevington Place intersection with a curb ramp per ADA requirements. An alternative location would be far-side of proposed public street between the curb and multi-use path. CATS preference is to keep as close to Bevington Place to maintain integrity of bus stop pair. The final location will be coordinated with the developer during the Land Development plan review process.