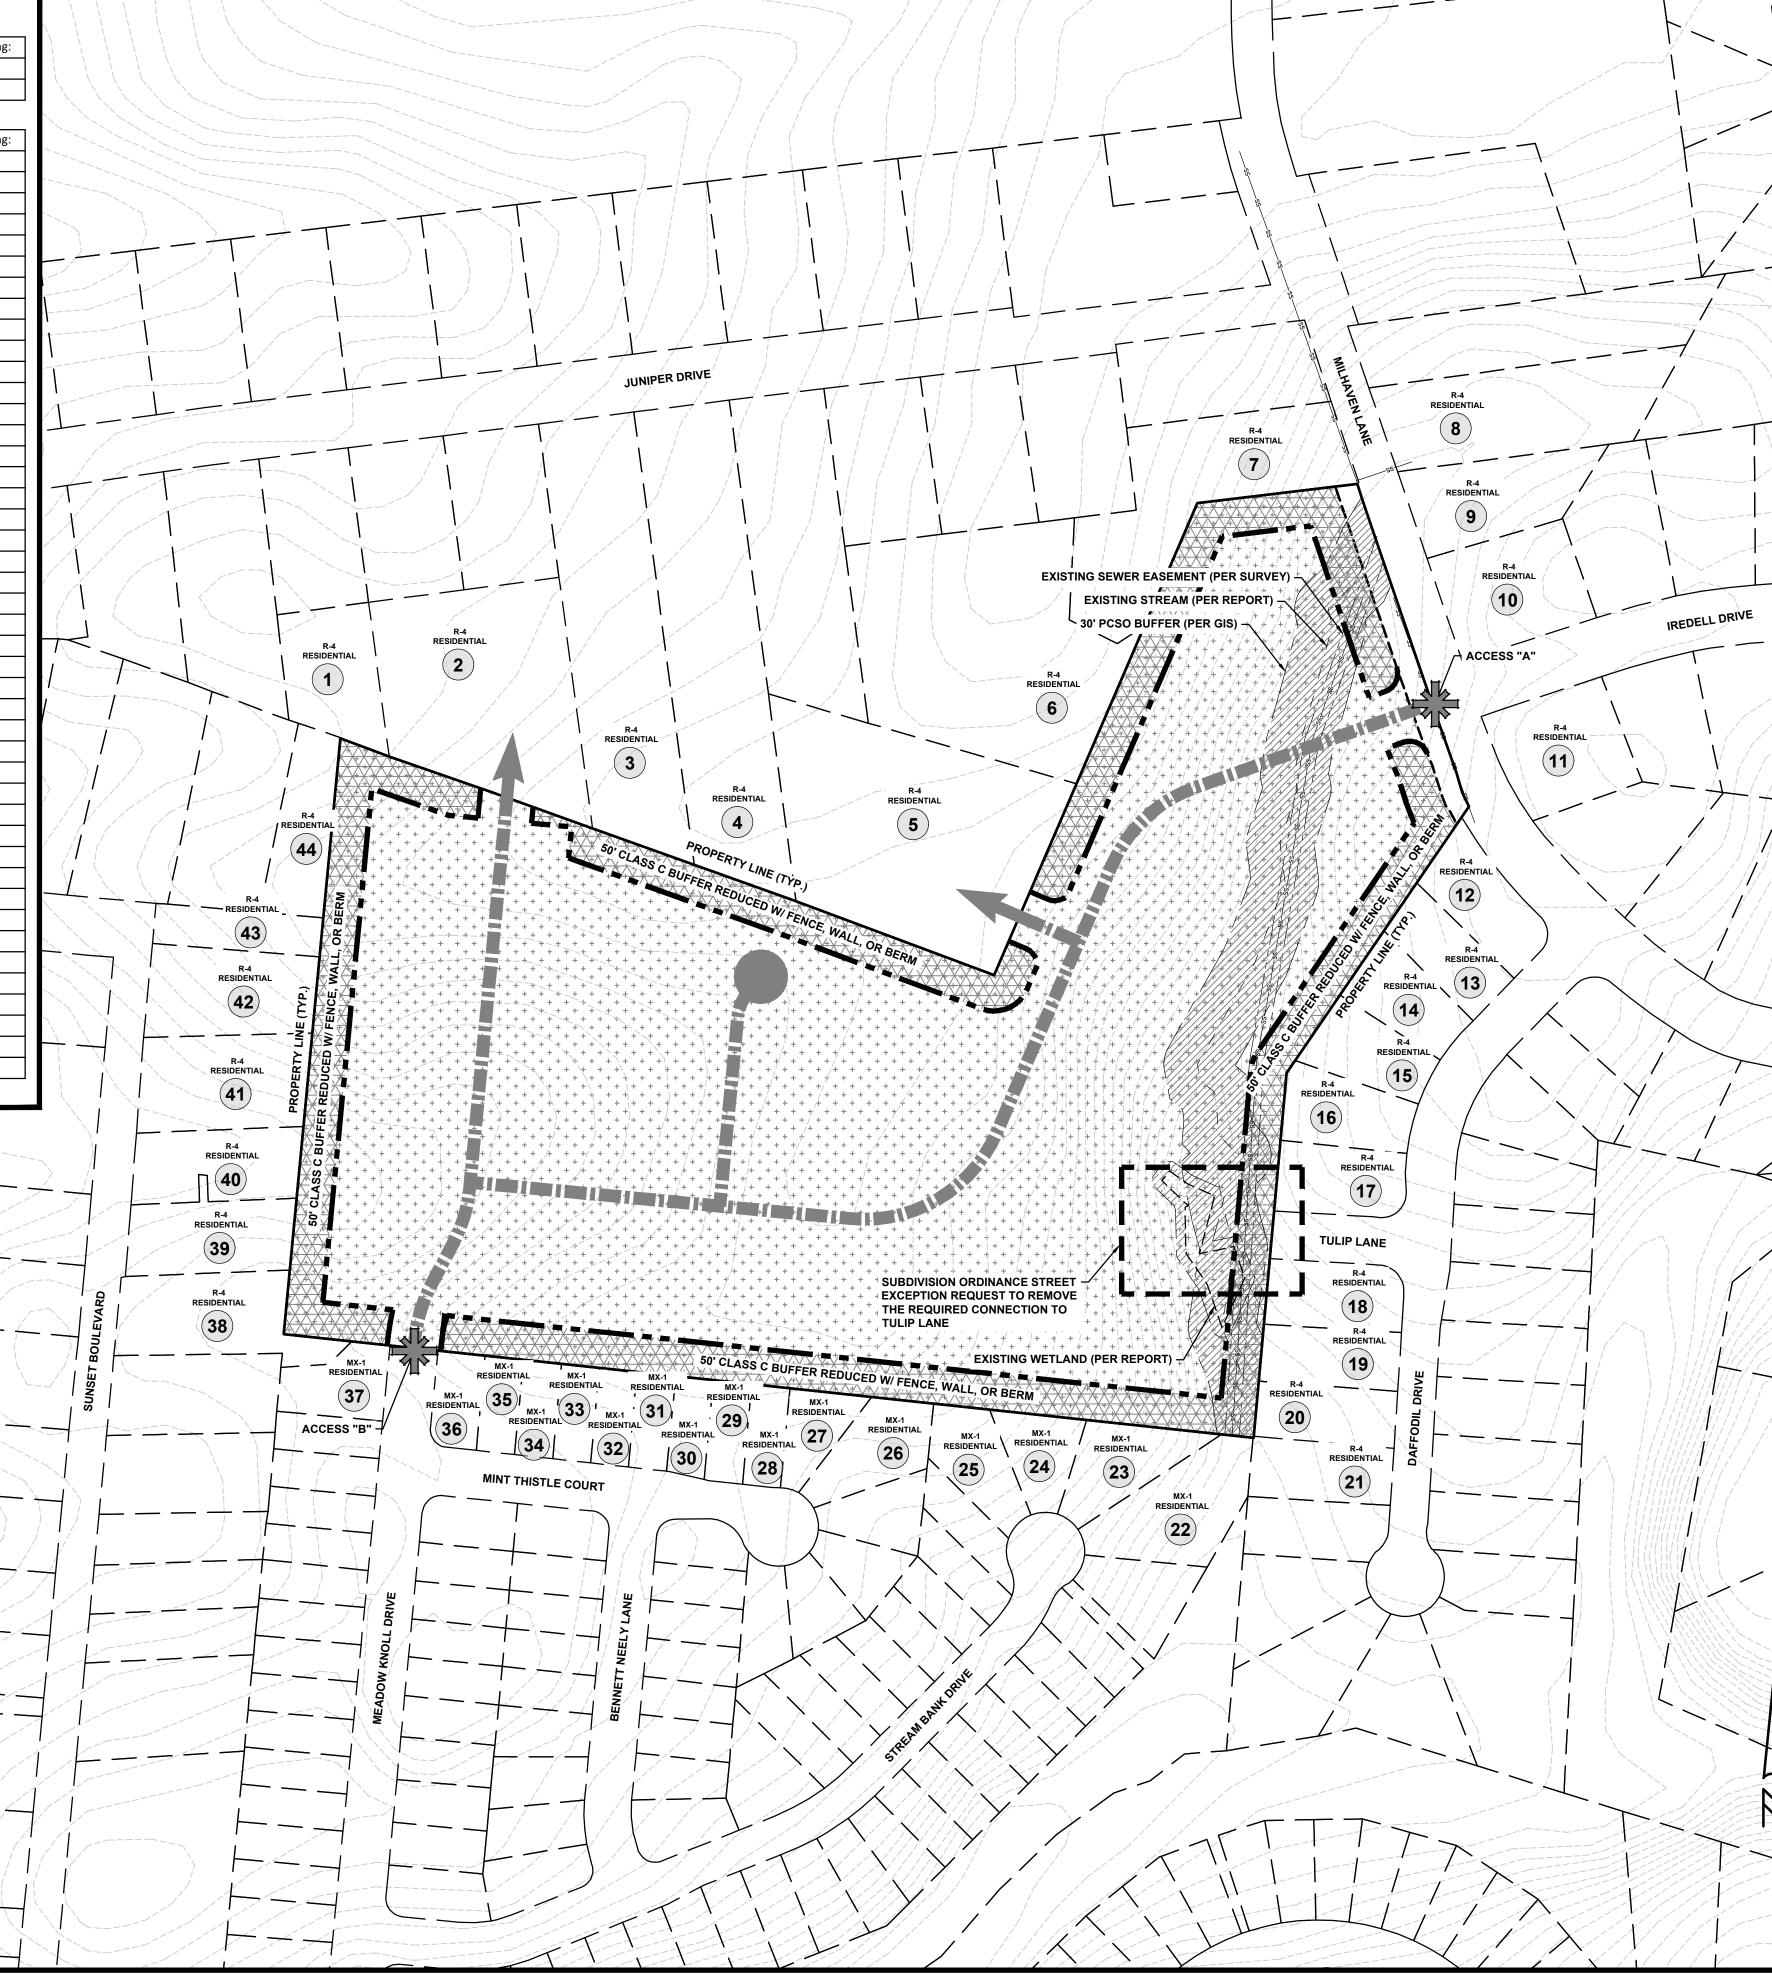

10. Pedestrian walkways shall be provided to connect to drives which shall connect to sidewalks along

11. The Petitioner may subdivide the Site and create lots within the Site with no side or rear yards as part of a

1. The Petitioner shall comply with the Charlotte City Council approved and adopted Post Construction Stormwater Ordinance. The location, size, and type of storm water management systems depicted on the Rezoning Plan are subject to review and approval as part of the full development plan submittal and are not implicitly approved with this rezoning. Adjustments may be necessary in order to accommodate actual storm water treatment requirements and natural site discharge points.

2. Development within any SWIM/PCSO Buffer shall be coordinated with and subject to approval by Charlotte-Mecklenburg Storm Water Services and mitigated if required by City ordinance. Stream Delineation Reports are subject to review and approval by Charlotte Storm Water Services.