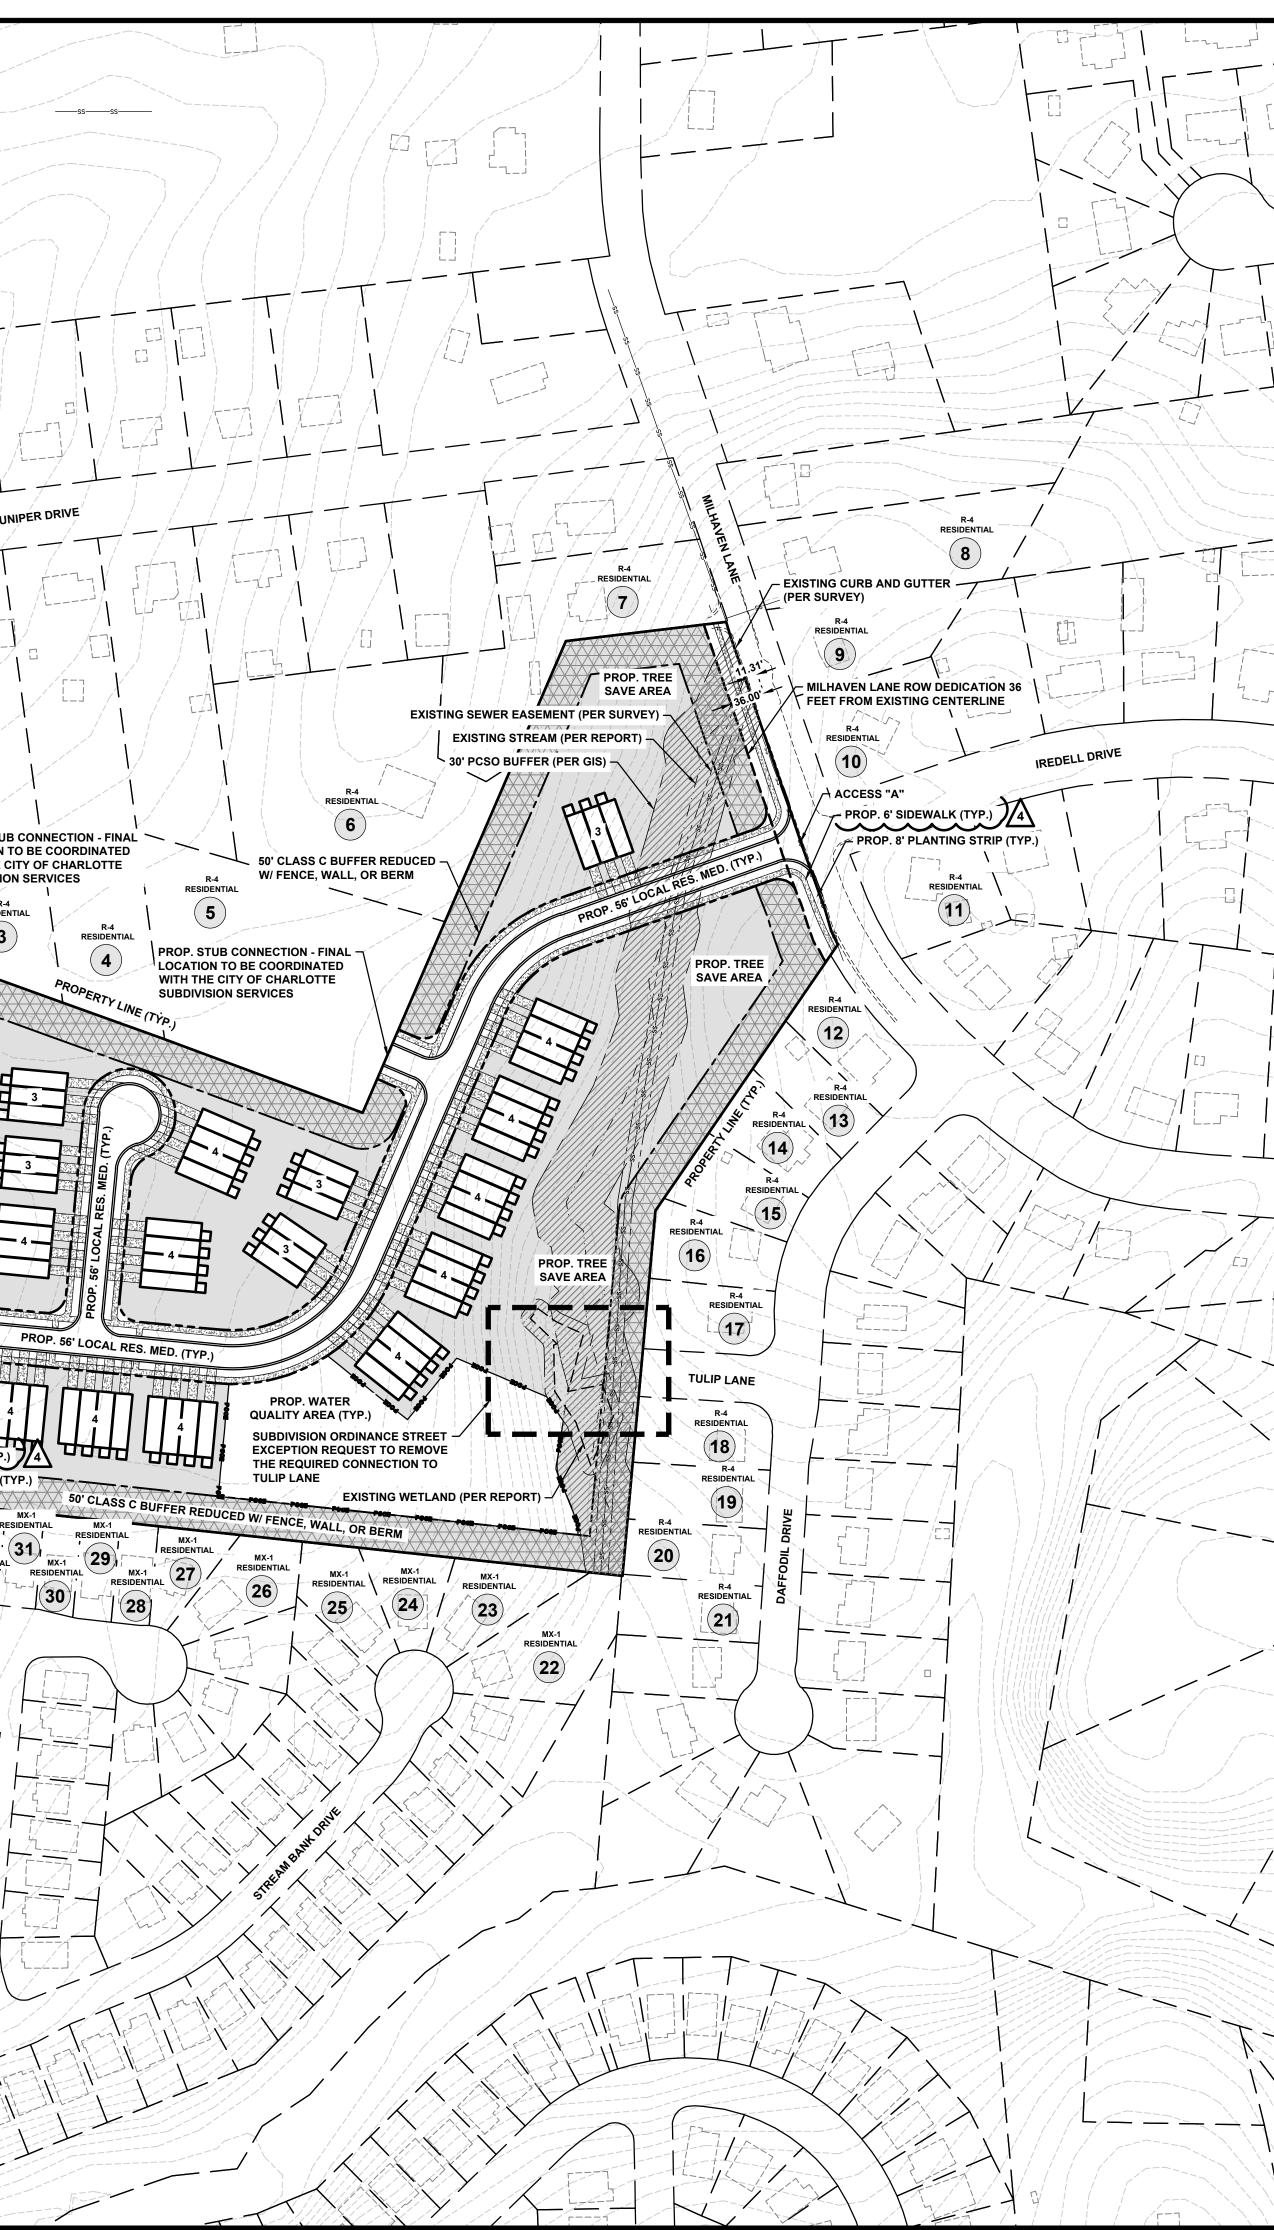

10. Pedestrian walkways shall be provided to connect to drives which shall connect to sidewalks along

11. The Petitioner may subdivide the Site and create lots within the Site with no side or rear yards as part of a

1. The Petitioner shall comply with the Charlotte City Council approved and adopted Post Construction Stormwater Ordinance. The location, size, and type of storm water management systems depicted on the Rezoning Plan are subject to review and approval as part of the full development plan submittal and are not implicitly approved with this rezoning. Adjustments may be necessary in order to accommodate actual storm water treatment requirements and natural site discharge points.

2. Development within any SWIM/PCSO Buffer shall be coordinated with and subject to approval by Charlotte-Mecklenburg Storm Water Services and mitigated if required by City ordinance. Stream Delineation Reports are subject to review and approval by Charlotte Storm Water Services.

Planning Department **CHARLOT FE** APPROVED BY CITY COUNCIL RZP-2022-218 Approved: 10/16/2023 JUNIPER DRIVE R-4 RESIDENTIAL L\_J R-4 RESIDENTIAL 2 PROP. STUB CONNECTION - FINAL WITH THE CITY OF CHARLOTTE SUBDIVISION SERVICES R-4 RESIDENTIAL PROP. DUMPSTER/RECYCLE AREA (TYP.) 3 R-4 (44 R-4 RESIDENTIAL (43) 3 R-4 RESIDENTIAL 3 R-4 RESIDENTIAL 41 R-4 RESIDENTIAL 3  $\pi\pi$ R-4 RESIDENTIAL 39 - PROP. DUMPSTER/RECYCLE AREA (TYP.) PROP. 6' SIDEWALK (TYP.) R-4 PROP. 8' PLANTING STRIP (TYP.) MX-1 RESIDENTIAL RESIDENTIAL MX-1 RESIDENTIAL R RESIDENTIAL MX-1 ACCESS "B" MINT THISTLE COURT